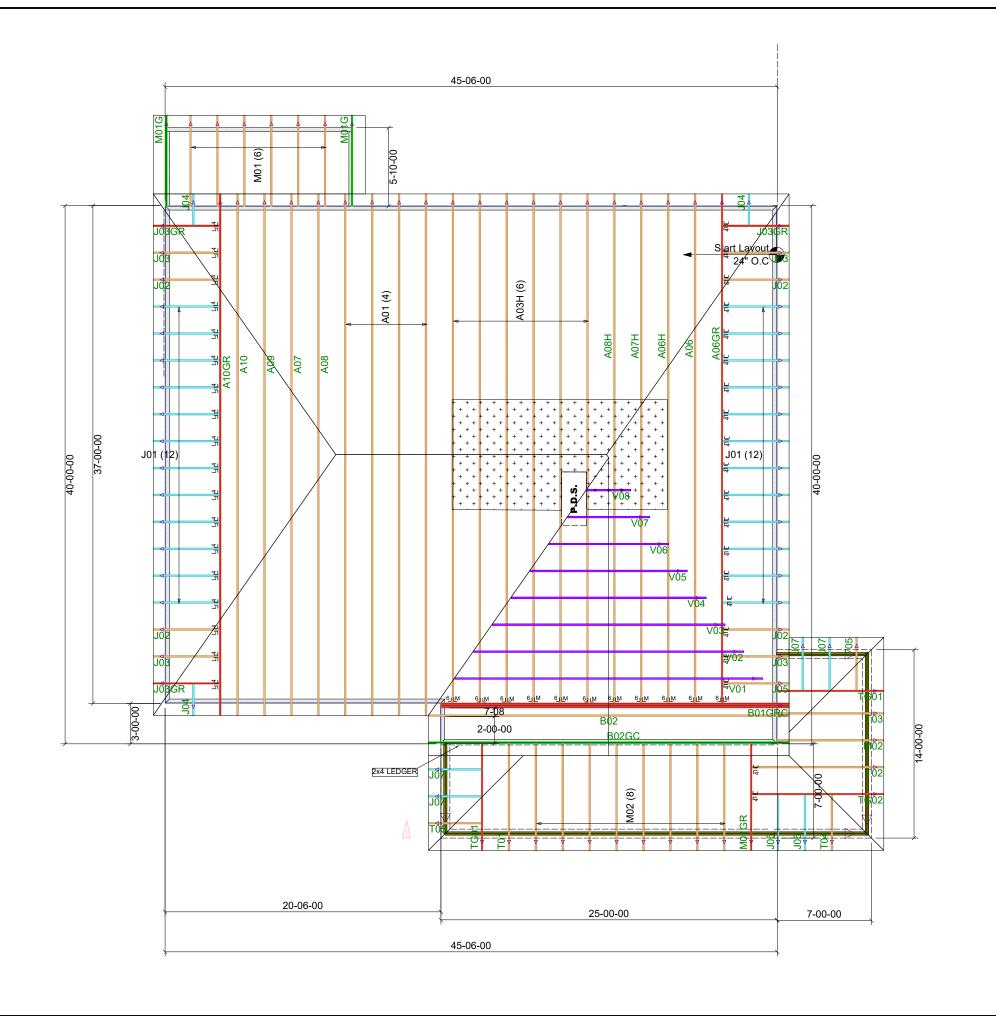

## General Notes:

- Per ANSI/TPI 1-2002 all " Truss to Wall" connections are the responsibility of the Building Designer, not the Truss Manufacturer.

- Dimensions are Feet-Inches- Sixteenths.
  Trusses are to be 24" o.c. unless noted otherwise
- Trusses are not designed to support brick U.N.O. Do not cut or modify trusses without first contacting Builders FirstSource.
   Immediately contact Builders FirstSource if

# trusses are damaged.

- Connection Notes:
   All hangers are to be Simpson or equivalent U.N.O.
   Use Manufacturer's specifications for all hanger
- connections U.N.O.

   Use 10d x 1 1/2" Nails in hanger connections to single ply roof girder trusses.

Floor notes:
- Shift truss as required to avoid plumbing traps.
- Installation Contractor and/or Field Supervisor are to verify all dimensions, trap locations, and options prior to installation

### Dimension Notes:

HANGER LIST

- Drawing not to scale. Do not scale dimensions

 $\triangle$   $\triangleleft$   $\nabla$   $\triangleright$  LEFT END OF TRUSS AS SHOWN ON TRUSS DETAIL DRAWINGS ARE INDICATED BY TRIANGLE ICONS.

ALL TIE DOWNS H2.5A UNLESS NOTED

SPECIAL ITEMS LIST

|                     |                |     |                         | MISC MATERIAL      |                   |        |          |  |
|---------------------|----------------|-----|-------------------------|--------------------|-------------------|--------|----------|--|
|                     |                |     |                         |                    |                   |        |          |  |
|                     |                |     | CHES                    |                    | PEAKE             |        |          |  |
| 628                 |                |     |                         | E                  | ELEV:             | В      |          |  |
| FARM AT NEILL CREEK |                |     |                         |                    |                   |        |          |  |
|                     |                |     | NC                      |                    | LOT:              |        | 132      |  |
| • [OPTION 1]        |                |     |                         | <u>APPWRIGHT #</u> |                   |        |          |  |
|                     |                |     |                         |                    |                   |        |          |  |
| • [OPTION 2]        |                |     |                         | 9                  | CODE.             |        | IRC 2015 |  |
| • [OPTION 3]        |                |     |                         | <u>LOADING:</u>    |                   |        |          |  |
|                     |                |     | T                       | .C.L.L             |                   | 40 PSF |          |  |
| DESIGNED            | H)             | HYS |                         | .C.D.L             |                   | 10 PSF |          |  |
| LAYOUT:             |                |     |                         | Е                  | B.C.L.L.          |        | 0 PSF    |  |
| L/Q DATE:           | 6/6/2024       |     | 24                      | В                  | .C.D.L            |        | 5 PSF    |  |
| REVISION HISTORY    |                |     |                         | <u>WIND:</u>       |                   |        |          |  |
| REV1:               | XX/XX,         |     | /XX                     |                    | M.P.H.            |        | 115 MPH  |  |
| REV2:               | XX/XX/XX       |     | /XX                     |                    | EXPOSURE CATEGORY |        |          |  |
| REV3:               | REV3: XX/XX/XX |     | B (WOODED AREAS/OTHERS) |                    |                   |        |          |  |
| PICK TICKET:        |                |     |                         |                    | JOB NO:           |        |          |  |
| SALES NO:           |                |     |                         |                    | ACCT NO:          |        |          |  |
| HATCH LEGEND        |                |     |                         |                    |                   |        |          |  |

ATTIC ROOM OLUME CEILING STICK FRAMING