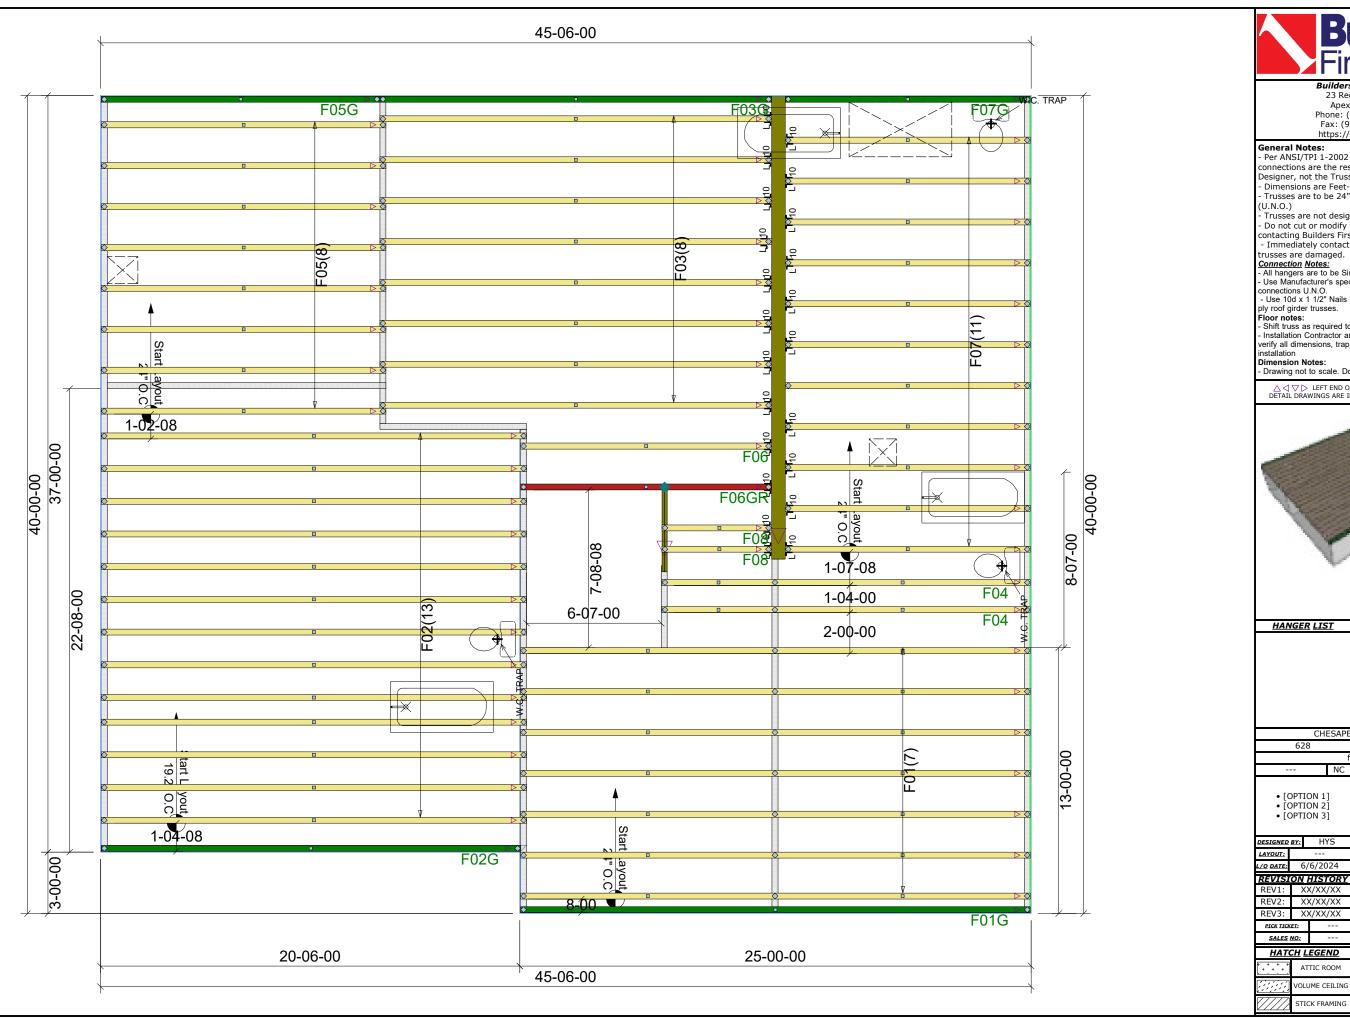

Builders First Source 23 Red Cedar Way Apex, NC 27523 Phone: (919) 363-4956 Fax: (919) 387-8565 https://www.bldr.com

General Notes:
- Per ANSI/TPI 1-2002 all " Truss to Wall" connections are the responsibility of the Building

- Designer, not the Truss Manufacturer.
   Dimensions are Feet-Inches- Sixteenths.
   Trusses are to be 24" o.c. unless noted otherwise
- (U.N.O.)

   Trusses are not designed to support brick U.N.O.

   Do not cut or modify trusses without first contacting Builders FirstSource.

   Immediately contact Builders FirstSource if

- trusses are damaged.

  Connection Notes:

   All hangers are to be Simpson or equivalent U.N.O.

   Use Manufacturer's specifications for all hanger

- Use Manufacturer's specifications for all hanger connections U.N.O.
   Use 10d x 1 1/2" Nails in hanger connections to single ply roof girder trusses.

  Floor notes:
   Shift truss as required to avoid plumbing traps.
   Installation Contractor and/or Field Supervisor are to verify all dimensions, trap locations, and options prior to installation

  Dimension Notes:
   Drawing not to scale Do not scale dimensions.

- Drawing not to scale. Do not scale dimensions

 $\triangle$   $\triangleleft$   $\nabla$   $\triangleright$  LEFT END OF TRUSS AS SHOWN ON TRUSS DETAIL DRAWINGS ARE INDICATED BY TRIANGLE ICONS.

ALL TIE DOWNS H2.5A UNLESS NOTED

<u>SPECIAL</u> <u>ITEMS</u> <u>LIST</u>

|                  |          |     |                         | MISC MATERIAL     |              |          |         |  |
|------------------|----------|-----|-------------------------|-------------------|--------------|----------|---------|--|
|                  |          |     |                         |                   |              |          |         |  |
| CHESAPEAKE HOMES |          |     |                         |                   |              |          |         |  |
| 628              |          |     |                         |                   | LEV:         | BASE     |         |  |
| farm             |          |     |                         |                   |              |          |         |  |
| NC               |          |     | L                       | OT:               | 132          |          |         |  |
| • [OPTION 1]     |          |     |                         | APPWRIGHT #       |              |          |         |  |
|                  |          |     |                         |                   |              |          |         |  |
| • [OPTION 2]     |          |     | <u>c</u>                | ODE:              |              | IRC 2015 |         |  |
| • [OPTION 3]     |          |     |                         | <u>LOADING:</u>   |              |          |         |  |
|                  |          |     |                         | C.L.L.            |              | 40 PSF   |         |  |
| ESIGNED          | BY:      | HYS |                         |                   | C.D.L.       | 10 PSF   |         |  |
| AYOUT:           |          |     |                         |                   | C.L.L.       |          | 0 PSF   |  |
| O DATE:          | 6/6/2024 |     | 124                     | В.                | C.D.L.       | 5 PSF    |         |  |
| REVISION HISTORY |          |     |                         |                   | <u>WIND:</u> |          |         |  |
| REV1:            | XX/XX/XX |     | /XX                     | Μ                 | M.P.H. 115   |          | 115 MPH |  |
| REV2:            | XX/XX/XX |     |                         | EXPOSURE CATEGORY |              |          |         |  |
| REV3:            | XX/XX/XX |     | B (WOODED AREAS/OTHERS) |                   |              |          |         |  |
| PICK TICKET:     |          |     |                         |                   | JOB NO:      |          |         |  |
| SALES NO:        |          |     |                         |                   | ACCT NO:     |          |         |  |
| HATCH LEGEND     |          |     |                         |                   |              |          | ·       |  |
| ATTIC ROOM       |          |     |                         |                   |              |          |         |  |
|                  |          |     |                         | •                 |              |          |         |  |

VOLUME CEILING STICK FRAMING