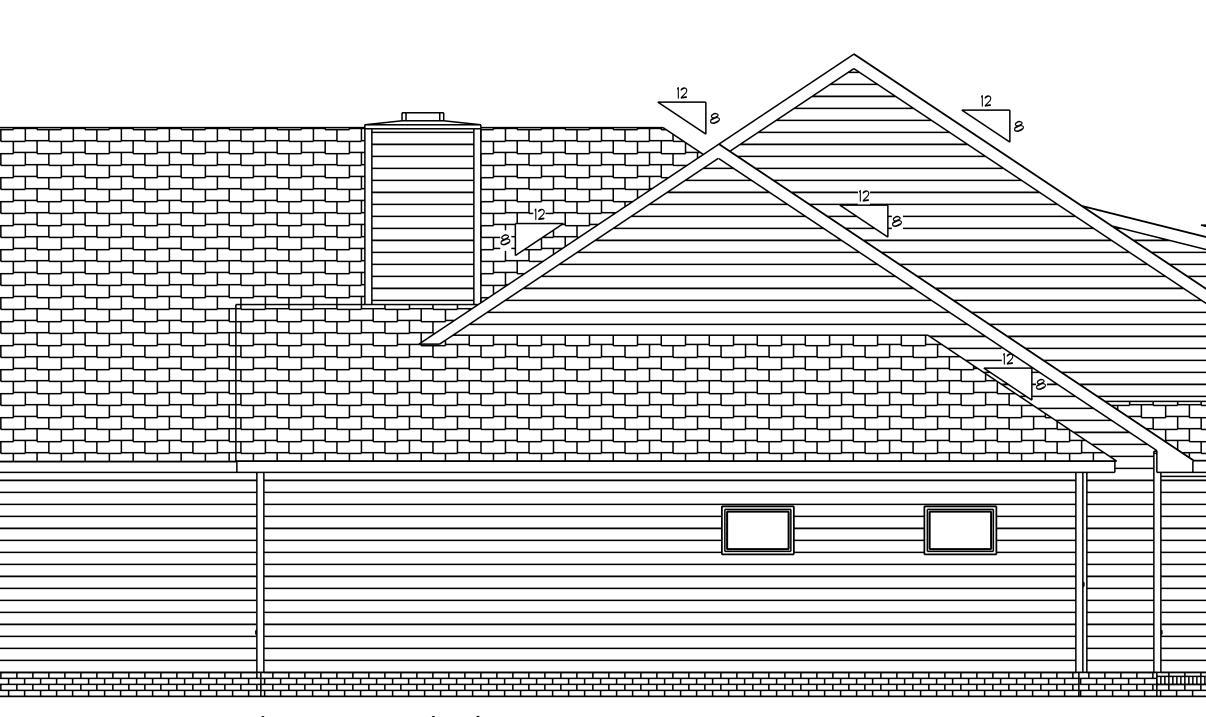

|          |
|                   |                  |          |
|                   |                  |          |
|                   |                  |          |
|                   |                  |          |
|                   |                  |          |
|                   |                  |          |
|                   |                  |          |
|                   |                  |          |
|                   |                  |          |
|                   |                  |          |
|                   |                  |          |
|                   |                  |          |
|                   |                  |          |
|                   |                  |          |
|                   |                  |          |





## Left Elevation Scale: 1/4"= 1'0"

| рс AI II. 174" |         | Bass Desígns       |  |
|----------------|---------|--------------------|--|
| 5CALE: 1/4     | 5/2024  | 2727 Chimneu Pt.   |  |
| DRAWN BY       | REVISED | Linden, N.C. 28356 |  |

ΙŐ

 $\mathbf{H}$ 







FirstSource