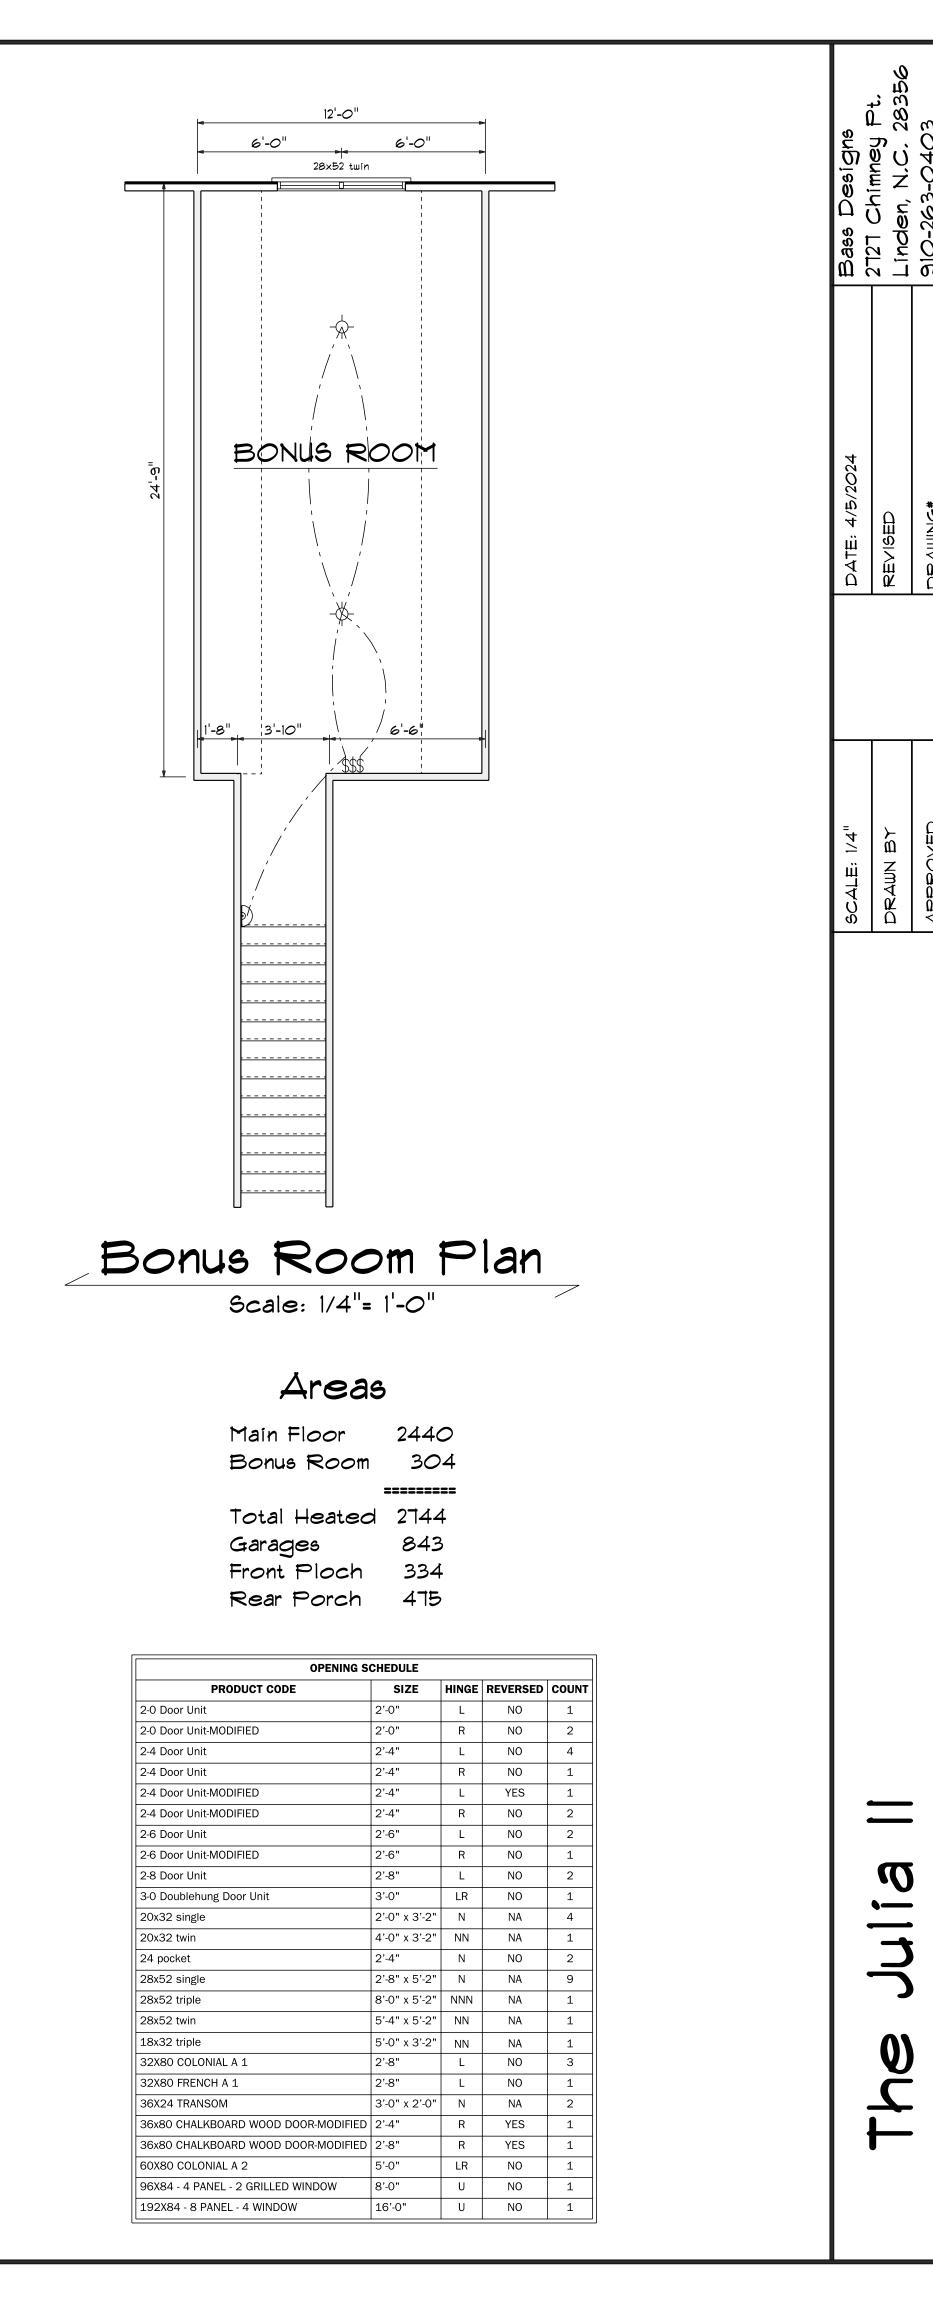

|                                                                                                                                                                                                                                                                                                                                                                                                                                                                                                                                                                                                                                                                                                                                                                                                                                                                                                                                                                                                                                                                                                                                                                                                                                                                                                                                                                                                                                                                                                                                                                                                                                                                                                                                                                                                                                                                                                                                                                                                                                                                                                                                               | SCALE: 1/4"<br>Base Designs<br>DRAWN BY<br>APPROVED<br>DRAWING#<br>DRAWING# |
|-----------------------------------------------------------------------------------------------------------------------------------------------------------------------------------------------------------------------------------------------------------------------------------------------------------------------------------------------------------------------------------------------------------------------------------------------------------------------------------------------------------------------------------------------------------------------------------------------------------------------------------------------------------------------------------------------------------------------------------------------------------------------------------------------------------------------------------------------------------------------------------------------------------------------------------------------------------------------------------------------------------------------------------------------------------------------------------------------------------------------------------------------------------------------------------------------------------------------------------------------------------------------------------------------------------------------------------------------------------------------------------------------------------------------------------------------------------------------------------------------------------------------------------------------------------------------------------------------------------------------------------------------------------------------------------------------------------------------------------------------------------------------------------------------------------------------------------------------------------------------------------------------------------------------------------------------------------------------------------------------------------------------------------------------------------------------------------------------------------------------------------------------|-----------------------------------------------------------------------------|
| NOTICE TO CONTRACTOR<br>All construction must comply with current NS. Building Codes<br>and is subject to field inspection and verification.<br>APPROVED<br>Limited building responsible for<br>full compliance with the code<br>August 2010 - 2010 - 2010 - 2010 - 2010 - 2010 - 2010 - 2010 - 2010 - 2010 - 2010 - 2010 - 2010 - 2010 - 2010 - 2010 - 2010 - 2010 - 2010 - 2010 - 2010 - 2010 - 2010 - 2010 - 2010 - 2010 - 2010 - 2010 - 2010 - 2010 - 2010 - 2010 - 2010 - 2010 - 2010 - 2010 - 2010 - 2010 - 2010 - 2010 - 2010 - 2010 - 2010 - 2010 - 2010 - 2010 - 2010 - 2010 - 2010 - 2010 - 2010 - 2010 - 2010 - 2010 - 2010 - 2010 - 2010 - 2010 - 2010 - 2010 - 2010 - 2010 - 2010 - 2010 - 2010 - 2010 - 2010 - 2010 - 2010 - 2010 - 2010 - 2010 - 2010 - 2010 - 2010 - 2010 - 2010 - 2010 - 2010 - 2010 - 2010 - 2010 - 2010 - 2010 - 2010 - 2010 - 2010 - 2010 - 2010 - 2010 - 2010 - 2010 - 2010 - 2010 - 2010 - 2010 - 2010 - 2010 - 2010 - 2010 - 2010 - 2010 - 2010 - 2010 - 2010 - 2010 - 2010 - 2010 - 2010 - 2010 - 2010 - 2010 - 2010 - 2010 - 2010 - 2010 - 2010 - 2010 - 2010 - 2010 - 2010 - 2010 - 2010 - 2010 - 2010 - 2010 - 2010 - 2010 - 2010 - 2010 - 2010 - 2010 - 2010 - 2010 - 2010 - 2010 - 2010 - 2010 - 2010 - 2010 - 2010 - 2010 - 2010 - 2010 - 2010 - 2010 - 2010 - 2010 - 2010 - 2010 - 2010 - 2010 - 2010 - 2010 - 2010 - 2010 - 2010 - 2010 - 2010 - 2010 - 2010 - 2010 - 2010 - 2010 - 2010 - 2010 - 2010 - 2010 - 2010 - 2010 - 2010 - 2010 - 2010 - 2010 - 2010 - 2010 - 2010 - 2010 - 2010 - 2010 - 2010 - 2010 - 2010 - 2010 - 2010 - 2010 - 2010 - 2010 - 2010 - 2010 - 2010 - 2010 - 2010 - 2010 - 2010 - 2010 - 2010 - 2010 - 2010 - 2010 - 2010 - 2010 - 2010 - 2010 - 2010 - 2010 - 2010 - 2010 - 2010 - 2010 - 2010 - 2010 - 2010 - 2010 - 2010 - 2010 - 2010 - 2010 - 2010 - 2010 - 2010 - 2010 - 2010 - 2010 - 2010 - 2010 - 2010 - 2010 - 2010 - 2010 - 2010 - 2010 - 2010 - 2010 - 2010 - 2010 - 2010 - 2010 - 2010 - 2010 - 2010 - 2010 - 2010 - 2010 - 2010 - 2010 - 2010 - 2010 - 2010 - 2010 - 2010 - 2010 - 2010 - 2010 - 2010 - 2010 - 2010 - 2010 - 2010 - 2010 - 2010 - 20 | SCALE<br>DRAWN<br>APPRC                                                     |
| Image: Sector                                               | The Jula I                                                                  |