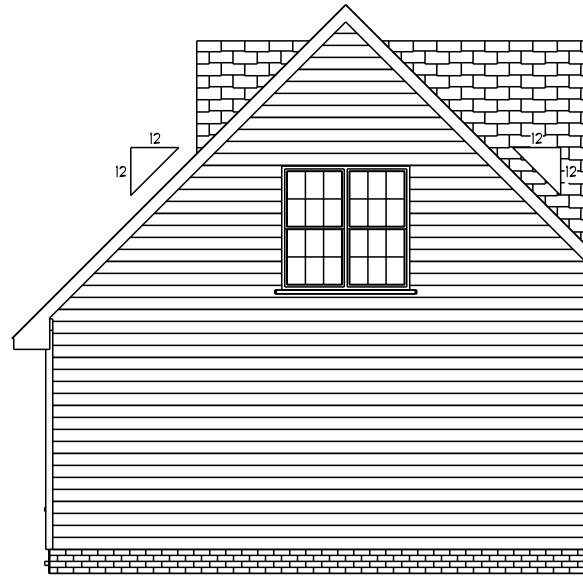

## Left Elevation Scale: 1/4"= 1'0"

| рс AI II. 174" |         | Bass Desígns       |  |
|----------------|---------|--------------------|--|
| 5CALE: 1/4     | 5/2024  | 2727 Chimneu Pt.   |  |
| DRAWN BY       | REVISED | Linden, N.C. 28356 |  |