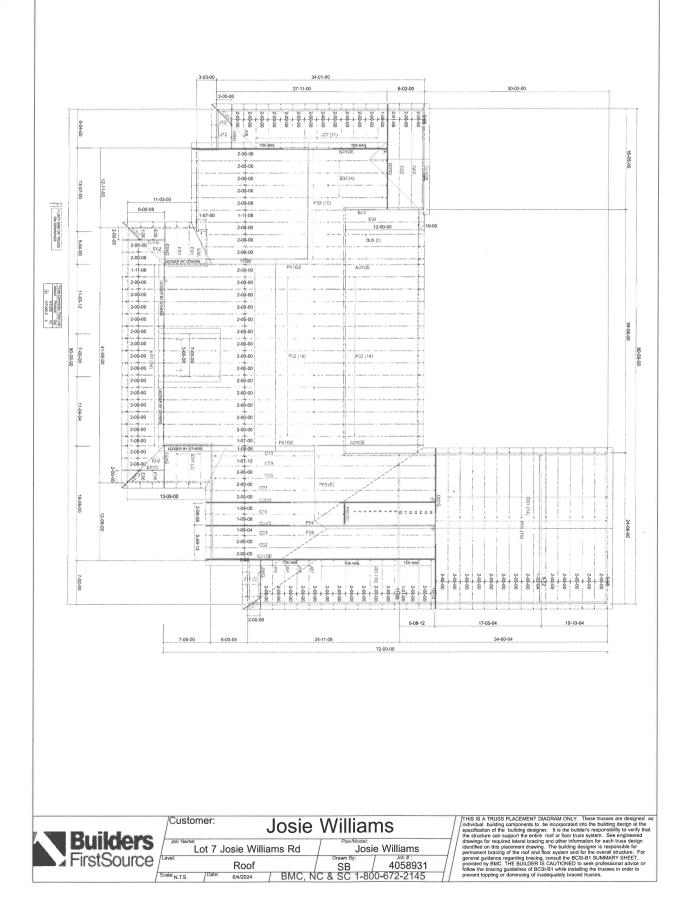

|                  |          |
|                   |                  |          |
|                   |                  |          |
|                   |                  |          |
|                   |                  |          |
|                   |                  |          |
|                   |                  |          |
|                   |                  |          |
|                   |                  |          |
|                   |                  |          |





## Left Elevation Scale: 1/4"= 1'0"

| рс AI II. 174" |         | Bass Desígns       |  |
|----------------|---------|--------------------|--|
| 5CALE: 1/4     | 5/2024  | 2727 Chimneu Pt.   |  |
| DRAWN BY       | REVISED | Linden, N.C. 28356 |  |

ΙŐ

 $\mathbf{H}$ 







FirstSource