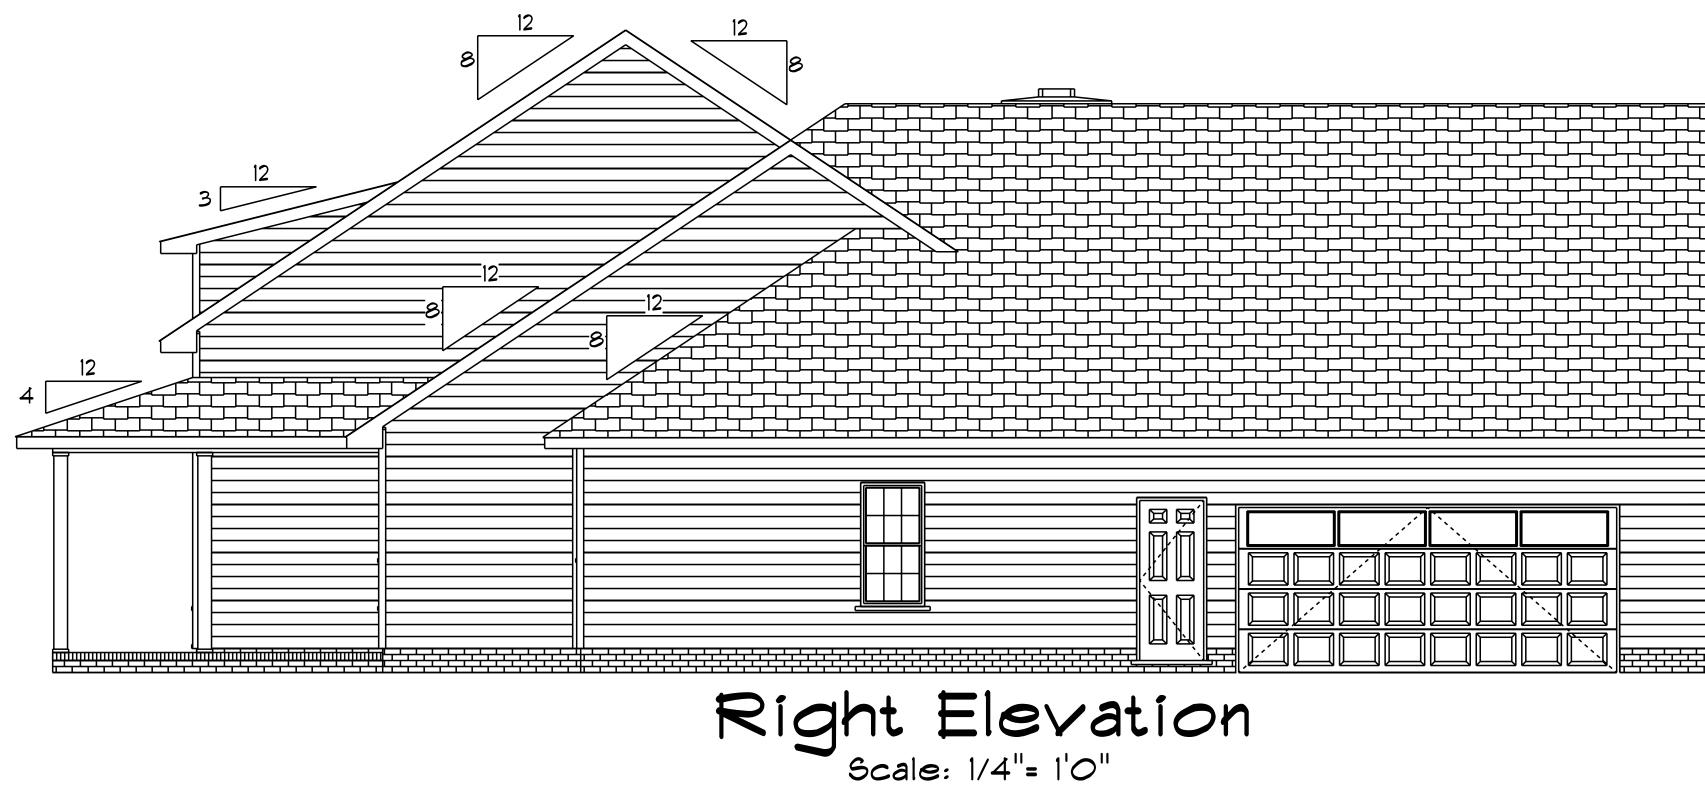

|          |
|                   |                  |          |
|                   |                  |          |
|                   |                  |          |
|                   |                  |          |
|                   |                  |          |
|                   |                  |          |
|                   |                  |          |
|                   |                  |          |
|                   |                  |          |
|                   |                  |          |
|                   |                  |          |
|                   |                  |          |
|                   |                  |          |
|                   |                  |          |
|                   |                  |          |





## Left Elevation Scale: 1/4"= 1'0"

| рс AI II. 174" |         | Bass Desígns       |  |
|----------------|---------|--------------------|--|
| 5CALE: 1/4     | 5/2024  | 2727 Chimneu Pt.   |  |
| DRAWN BY       | REVISED | Linden, N.C. 28356 |  |

ΙŐ

 $\mathbf{H}$ 







FirstSource