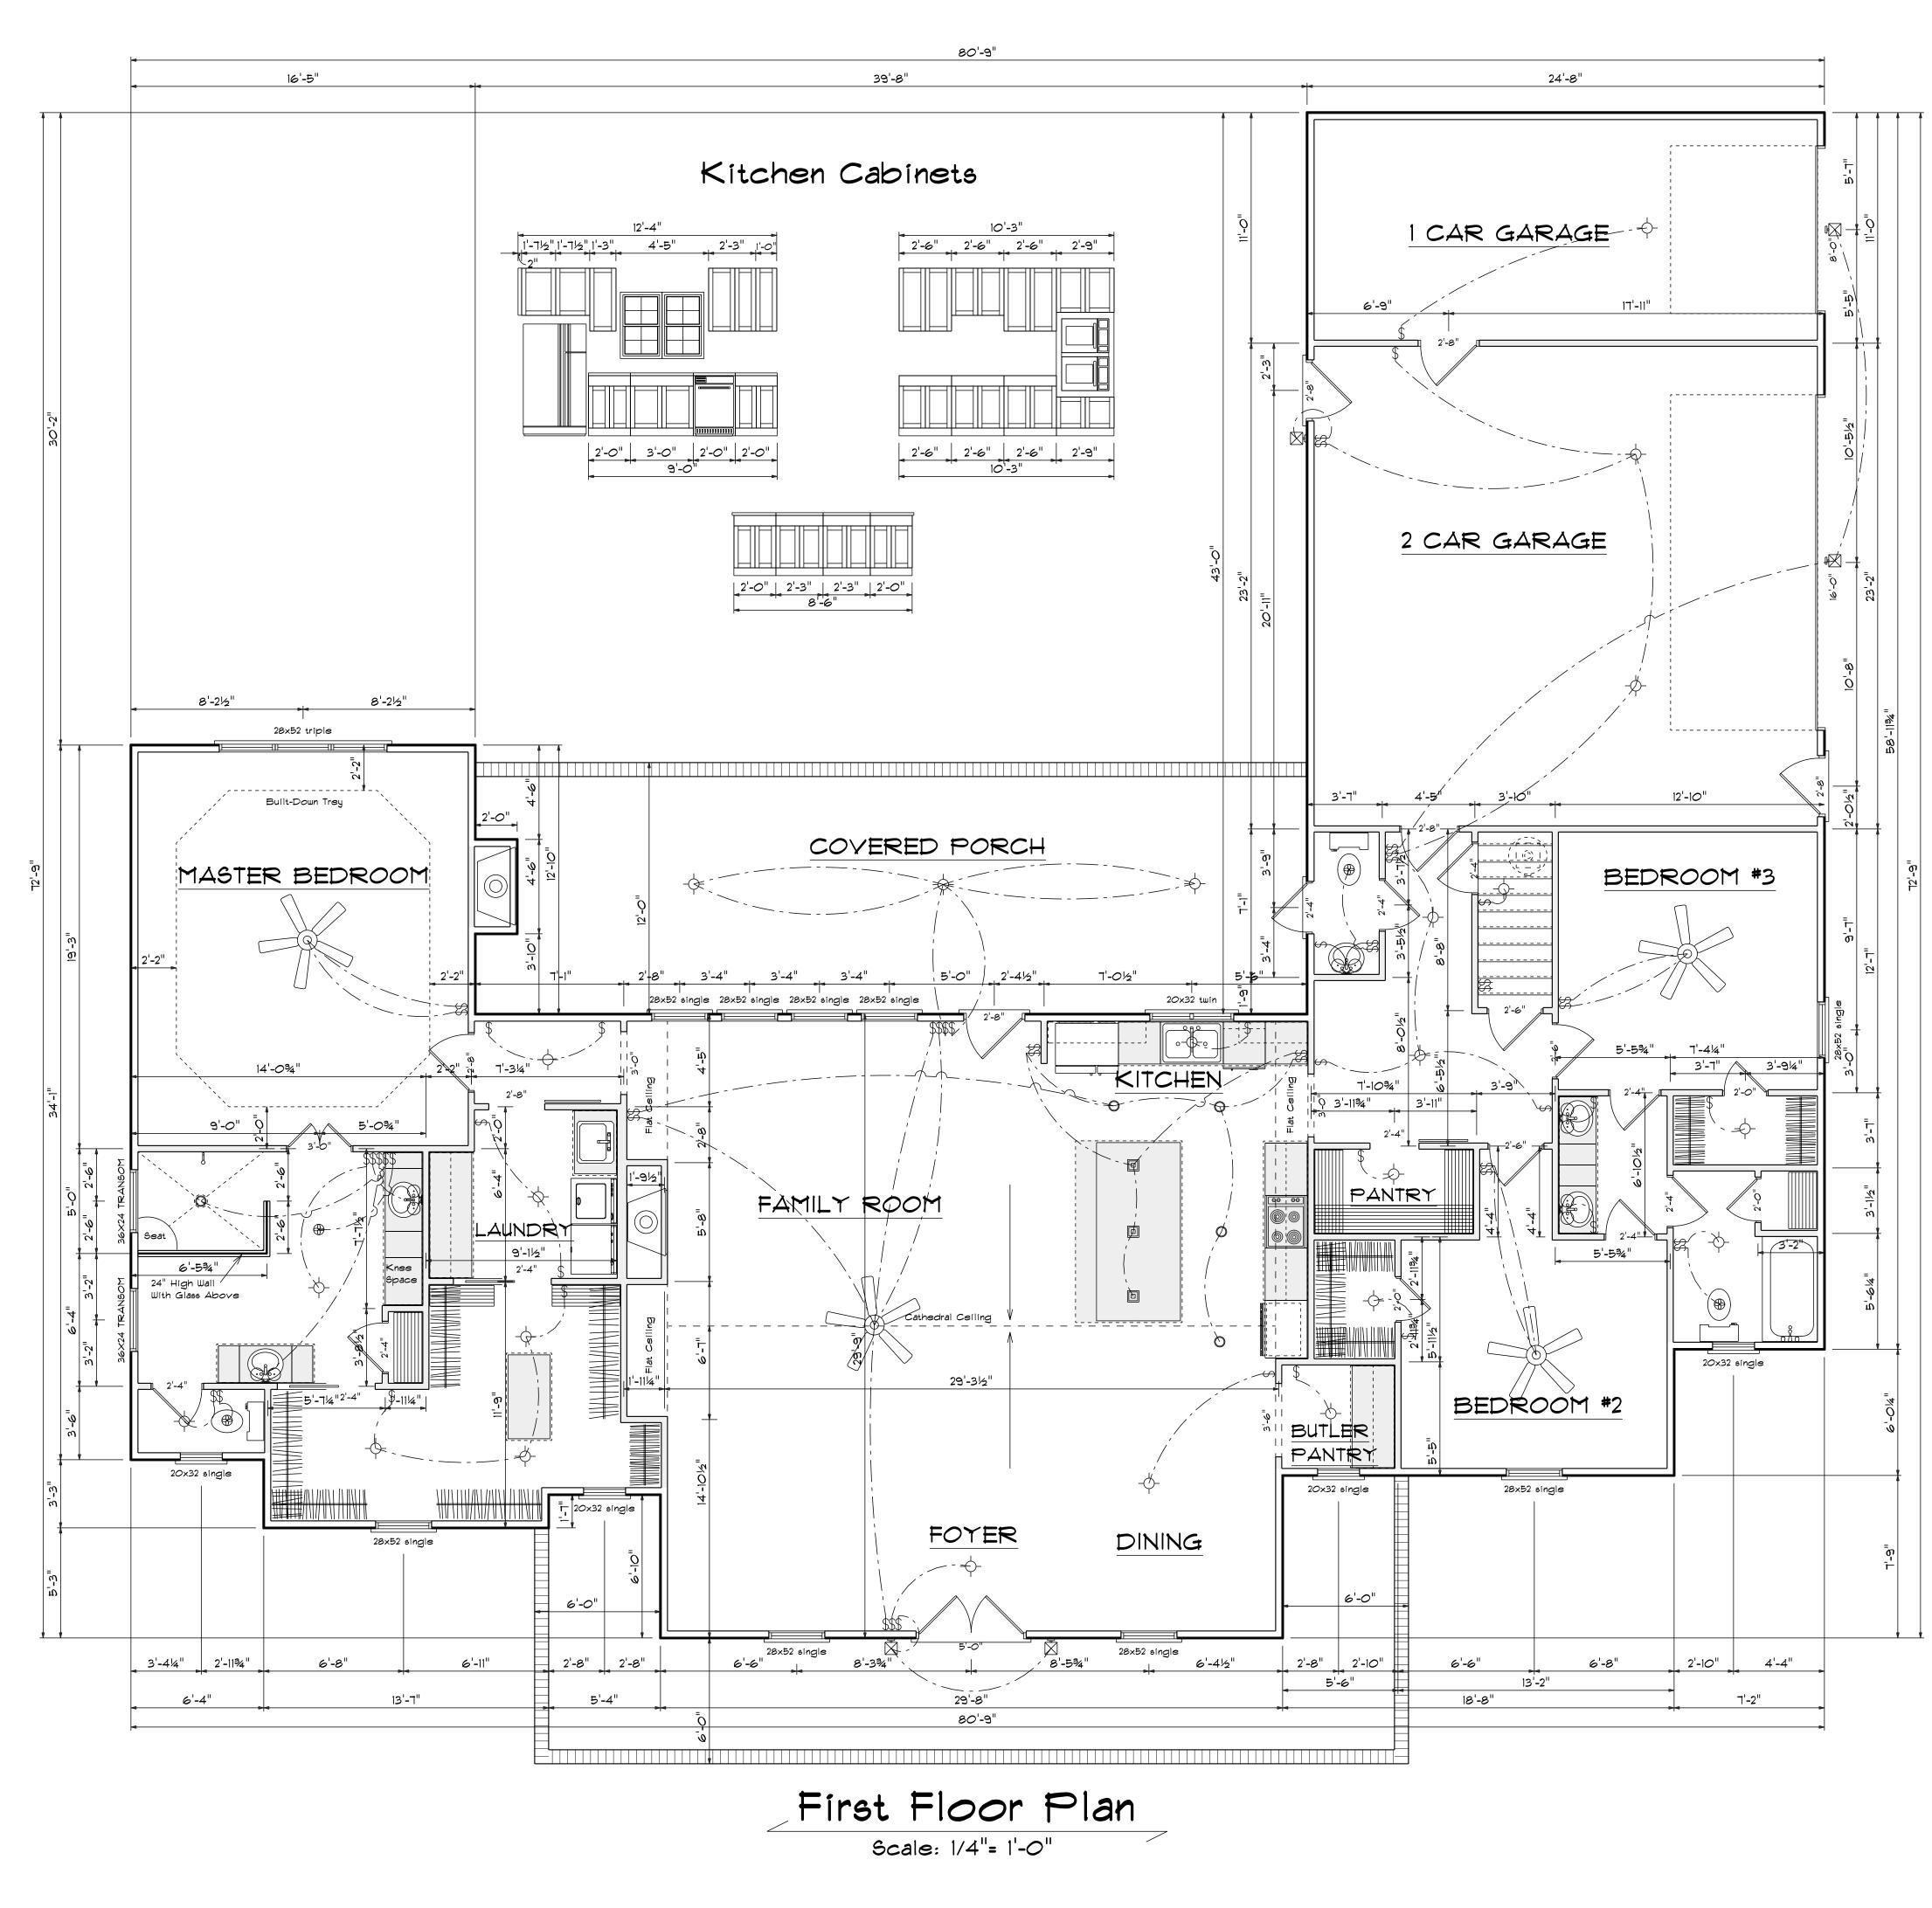

|
|                   |                  |          |
|                   |                  |          |
|                   |                  |          |
|                   |                  |          |
|                   |                  |          |
|                   |                  |          |
|                   |                  |          |
|                   |                  |          |
|                   |                  |          |
|                   |                  |          |





## Left Elevation Scale: 1/4"= 1'0"

| рс AI II. 174" |         | Bass Desígns       |  |
|----------------|---------|--------------------|--|
| 5CALE: 1/4     | 5/2024  | 2727 Chimneu Pt.   |  |
| DRAWN BY       | REVISED | Linden, N.C. 28356 |  |

ΙŐ

 $\mathbf{H}$ 







FirstSource