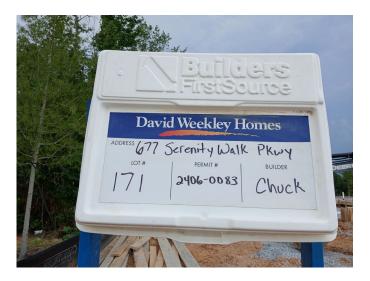

Email: cmincho@dwhomes.com

Reference: Engineering Services

Permit # 2406-0083 Serenity - Lot 171 677 Serenity Walk Pkwy Fuquay-Varina, NC 27526 TE&D Project No.: 2401-020606

To Whom It May Concern;

As requested by the client, a representative of Tyndall Engineering & Design, PA (TE&D) was on-site to observe the following items: