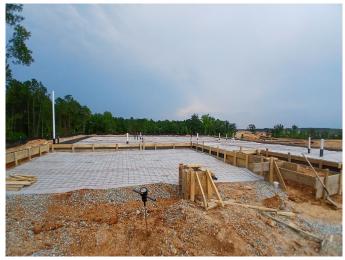

- 1. Observe the materials/conditions of the monoslab foundation bearing soils.
- 2. 3<sup>rd</sup> Party monoslab footing excavation and slab preparation observations.

The following conclusions and recommendations were noted:

- The materials/condition of the monoslab foundation bearing soils were visually observed, qualitatively probed, and subjected to Static Cone Penetrometer (SCP) testing. Based on our observations and analysis, and providing that the monoslab footing soils have not been exposed to inclement weather after our site visit, the in-situ soils were noted as being adequate to support the anticipated loading conditions (2000 PSF).
- 2. The existing excavated monoslab footing and slab preparation was visually observed with regard to compliance with the project plans and applicable provisions of the 2018 North Carolina Residential Building Code. Based on our visual observations and analysis, the existing monoslab footing was prepared in general accordance with the project plans and applicable provisions of the 2018 North Carolina Residential Building Code.