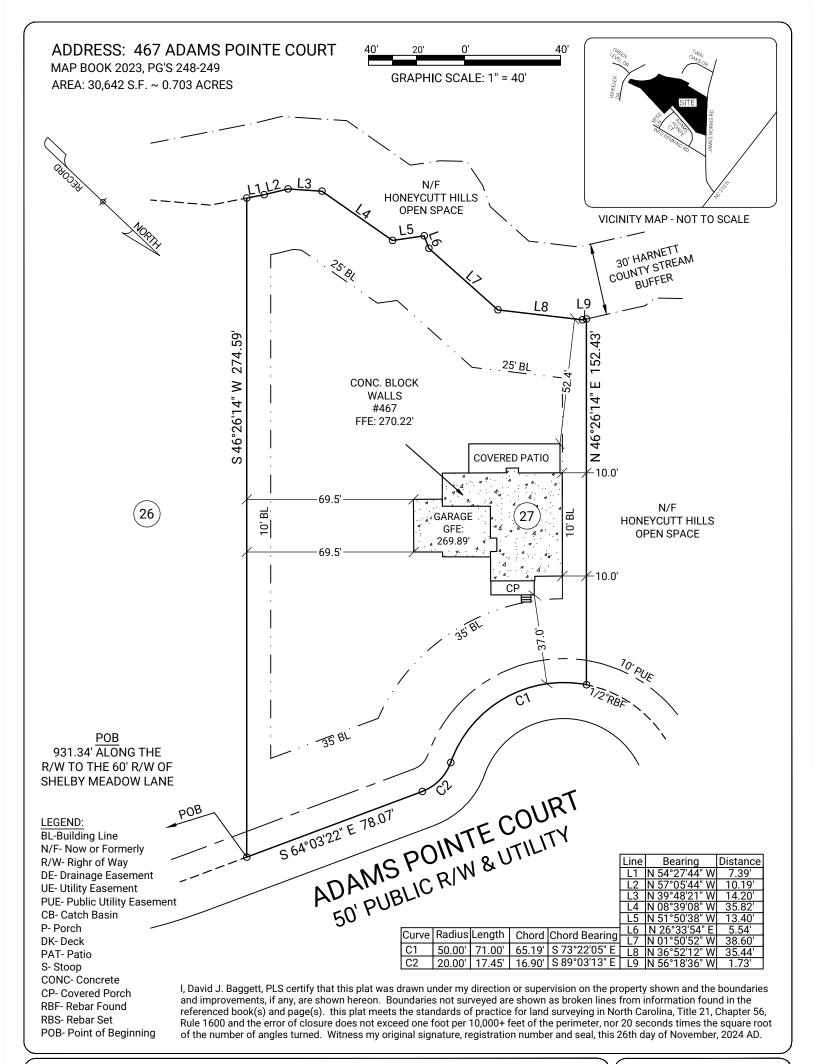

GENERAL NOTES: All matters of title are excepted. This Map or Plat is subject to any additional easements or restrictions of record. Contact utility contractor for location prior to construction (if applicable). This plat is for exclusive use by client. Use by third parties is at their own risk. Dimensions from house to property lines should not be used to establish fences. This plat has been calculated for closure and is found to be accurate within one foot in 10,000+ feet. The field data upon which this plat is based has a closure precision of one foot in 10,000+ feet and an angular error of 7 seconds per angle point and was adjusted using the compass rule. Equipment used: Leica TS13 Robotic Total Station.

## **BUILDING SETBACKS:**

FRONT: 35' SIDE: 10' CORNER SIDE: 20 REAR: 25

SUB: Honeycutt Hills LOT: 27 Angier, Harnett County, North Carolina **FOUNDATION LOCATION FOR: DAN RYAN** HOMES

DRB GROUP PLAT DATE: 11/26/2024 FIELD WORK DATE: 09/04/2024

20240900087 DRB\_RAL FC: JB

Corporate Headquarters: 1735 North Brown Road, Suite 400 Lawrenceville, GA 30043 866.637.1048

C+C BUILDING SOLUTIONS A NORTH CAROLINA SUBSIDIARY OF CARTER + CLARK