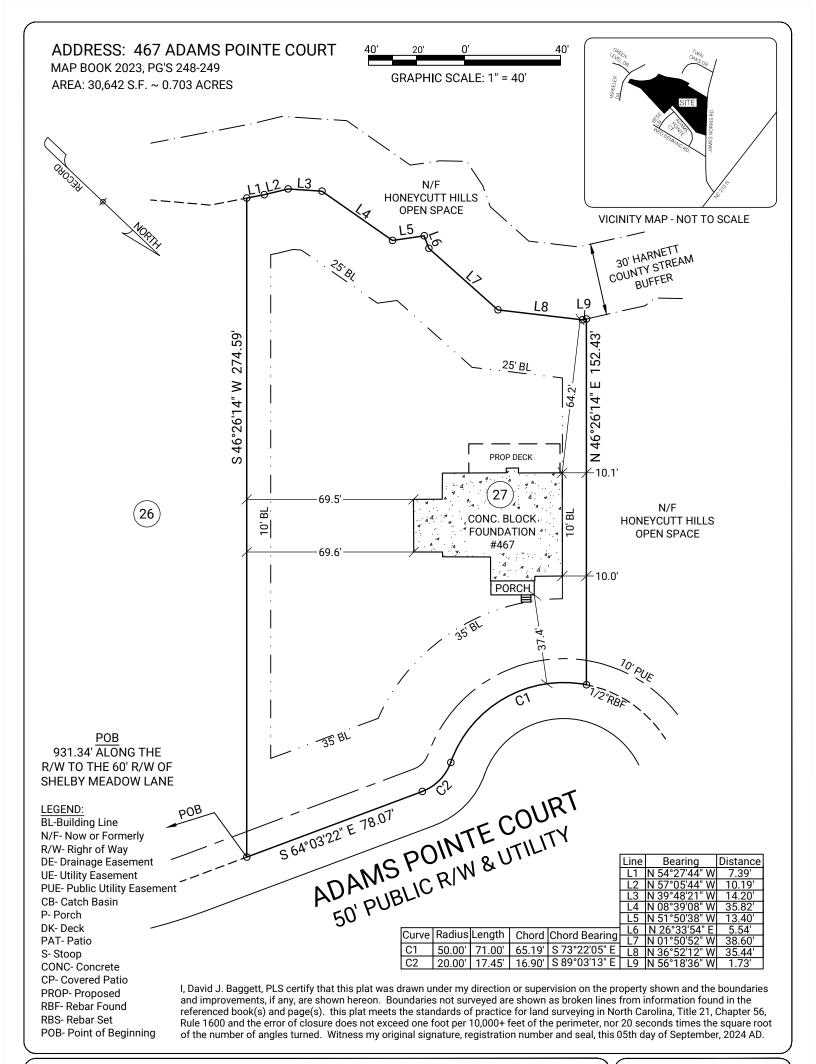

**GENERAL NOTES:** All matters of title are excepted. This Map or Plat is subject to any additional easements or restrictions of record. Contact utility contractor for location prior to construction (if applicable). This plat is for exclusive use by client. Use by third parties is at their own risk. Dimensions from house to property lines should not be used to establish fences. This plat has been calculated for closure and is found to be accurate within one foot in 10,000+ feet. The field data upon which this plat is based has a closure precision of one foot in 10,000+ feet and an angular error of 7 seconds per angle point and was adjusted using the compass rule. Equipment used: Leica TS13 Robotic Total Station.

## **BUILDING SETBACKS:**

FRONT: 35' SIDE: 10' CORNER SIDE: 20' REAR: 25'

SUB: Honeycutt Hills
LOT: 27

Angier, Harnett County, North Carolina
FOUNDATION LOCATION FOR:

DAN RYAN

FIELD WORK DATE: 09/04/2024

20240900087 DRB\_RAL FC: JB