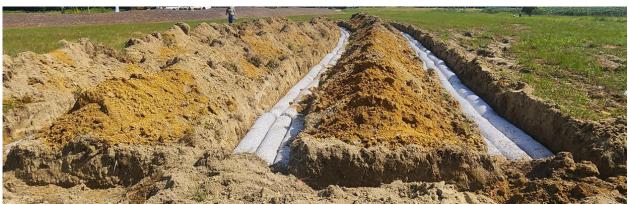

## Drainfield:

| Type                  | EZ Flow |
|-----------------------|---------|
| Distance to Structure | 35'     |
| Distance to Well      | NA      |

| Trench Deptl | h           | 22"     | Trench width  | 36"         |
|--------------|-------------|---------|---------------|-------------|
| Trench Space | ing         | 9'      | Aggregate     | Polystyrene |
|              |             |         |               |             |
|              | Length (ft) |         | <u>Middle</u> | End         |
| Line 1       | 100         | 5' 11"  | 5' 11"        | 5' 11"      |
| Line 2       | 100         | 6' 1/2" | 6' 1/2"       | 6' 1/2"     |
| Line 3       | 100         | 6' 1"   | 6' 1"         | 6' 1"       |
| Total        | 300         |         |               |             |