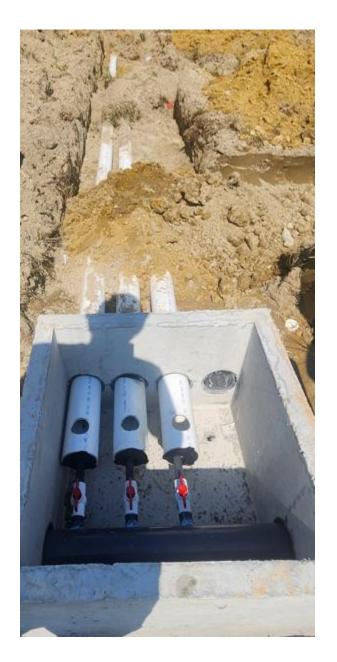

## Septic Tank:

| , 2 44                   |            |
|--------------------------|------------|
| Volume (gallons)         | 1000       |
| Brand and Tank ID#       | DB STB 502 |
| Date of Manufacture      | 5/20/24    |
| Certified watertight     | NA         |
| Distance to Structure    | 6'         |
| Elevation of tank inlet  | 5' 7 ½"    |
| Elevation of tank outlet | 5' 9 1/2"  |

#### Effluent Filter:

| Make and Model | SIMTECH STF 110 |
|----------------|-----------------|
|----------------|-----------------|

## Pump Tank:

| Volume (gallons)         | 1000      |
|--------------------------|-----------|
| Brand and Tank ID#       | DB PT 237 |
| Date of Manufacture      | 5/5/24    |
| Certified watertight     | NA        |
| Elevation of tank inlet  | 6'        |
| Elevation of tank outlet | 6' 2 1/2' |

## Distribution:

| Supply Line Length to Distribution | 60'               |
|------------------------------------|-------------------|
| Supply Line Diameter               | 2"                |
| Distribution Device:               | Pressure Manifold |
| Number of outlets (laterals)       | 3                 |