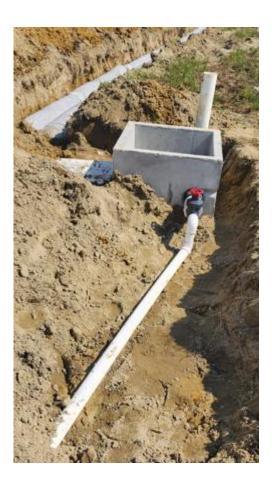

## Septic Tank:

| , 2 44                   |            |
|--------------------------|------------|
| Volume (gallons)         | 1000       |
| Brand and Tank ID#       | DB STB 502 |
| Date of Manufacture      | 5/20/24    |
| Certified watertight     | NA         |
| Distance to Structure    | 6'         |
| Elevation of tank inlet  | 5' 7 ½"    |
| Elevation of tank outlet | 5' 9 1/2"  |

## Pump Tank:

| Volume (gallons)         | 1000      |
|--------------------------|-----------|
| Brand and Tank ID#       | DB PT 237 |
| Date of Manufacture      | 5/5/24    |
| Certified watertight     | NA        |
| Elevation of tank inlet  | 6'        |
| Elevation of tank outlet | 6' 2 1/2' |