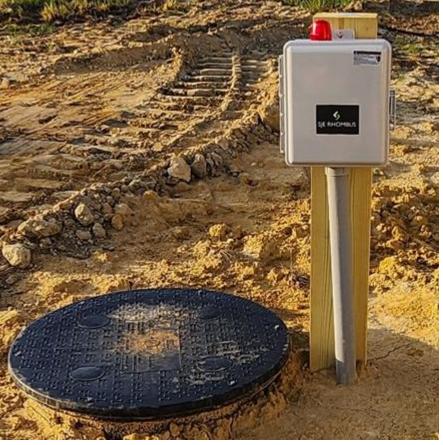

## Pump:

| Make and Model           | Ashland EP30 |
|--------------------------|--------------|
| Pump Sys- Elevation Head | 5.7          |
| Pump Sys- Friction Loss  | 2.41         |
| Pump Sys- Design Head    | 2.0          |
| Pump Sys- TDH            | 10.09        |
| GPM (actual)             | 30.7         |

#### Control Panel:

| Manufacturer | SJE Rhombus 1121W11446A8C10E155A17G |
|--------------|-------------------------------------|