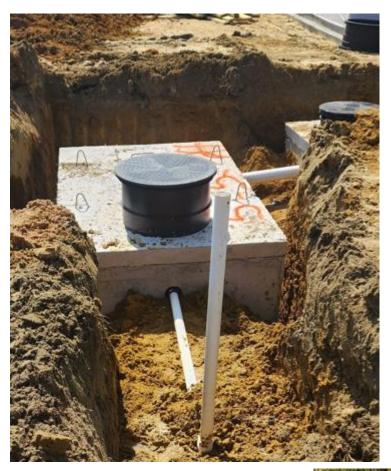

## Septic Tank:

| , 2 44                   |            |
|--------------------------|------------|
| Volume (gallons)         | 1000       |
| Brand and Tank ID#       | DB STB 502 |
| Date of Manufacture      | 5/20/24    |
| Certified watertight     | NA         |
| Distance to Structure    | 6'         |
| Elevation of tank inlet  | 5' 7 ½"    |
| Elevation of tank outlet | 5' 9 1/2"  |

## Pump Tank:

| Volume (gallons)         | 1000      |
|--------------------------|-----------|
| Brand and Tank ID#       | DB PT 237 |
| Date of Manufacture      | 5/5/24    |
| Certified watertight     | NA        |
| Elevation of tank inlet  | 6'        |
| Elevation of tank outlet | 6' 2 1/2' |