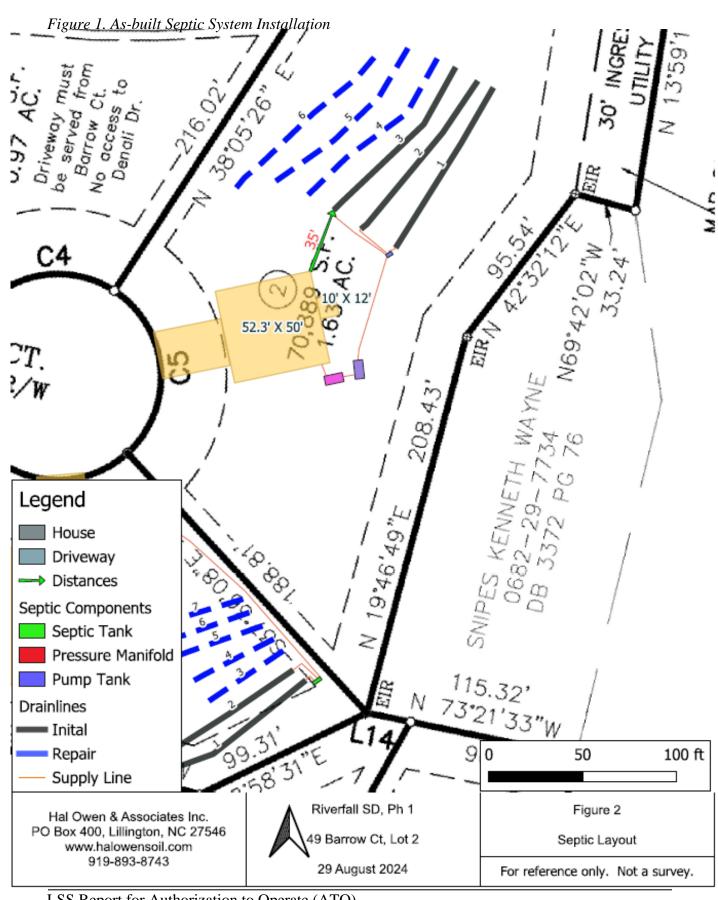

The septic system for the above referenced property has been installed and was inspected by Hal Owen & Associates staff on 7/30/24. The system has been installed in compliance with applicable NC General Statutes, Rules for Sewage Treatment and Disposal, and all conditions of the AOWE Permit. The system was installed within the design parameters of the Permit with some minor changes, which included the addition of a pump tank. Enclosed with this report are the *Septic System Final Inspection Report*, As-Built map (Figure 1), and *Operation and Management Program*.

## Septic Tank:

| , 2 44                   |            |
|--------------------------|------------|
| Volume (gallons)         | 1000       |
| Brand and Tank ID#       | DB STB 502 |
| Date of Manufacture      | 5/20/24    |
| Certified watertight     | NA         |
| Distance to Structure    | 6'         |
| Elevation of tank inlet  | 5' 7 ½"    |
| Elevation of tank outlet | 5' 9 1/2"  |

#### Effluent Filter:

| Make and Model | SIMTECH STF 110 |
|----------------|-----------------|
|----------------|-----------------|

## Pump Tank:

| Volume (gallons)         | 1000      |
|--------------------------|-----------|
| Brand and Tank ID#       | DB PT 237 |
| Date of Manufacture      | 5/5/24    |
| Certified watertight     | NA        |
| Elevation of tank inlet  | 6'        |
| Elevation of tank outlet | 6' 2 1/2' |

## Pump:

| Make and Model           | Ashland EP30 |
|--------------------------|--------------|
| Pump Sys- Elevation Head | 5.7          |
| Pump Sys- Friction Loss  | 2.41         |
| Pump Sys- Design Head    | 2.0          |
| Pump Sys- TDH            | 10.09        |
| GPM (actual)             | 30.7         |

#### Control Panel:

| Manufacturer | SJE Rhombus 1121W11446A8C10E155A17G |
|--------------|-------------------------------------|

## Distribution:

| Supply Line Length to Distribution | 60'               |
|------------------------------------|-------------------|
| Supply Line Diameter               | 2"                |
| Distribution Device:               | Pressure Manifold |
| Number of outlets (laterals)       | 3                 |

## Drainfield:

| Type                  | EZ Flow |
|-----------------------|---------|
| Distance to Structure | 35'     |
| Distance to Well      | NA      |

| Trench Deptl | h           | 22"     | Trench width  | 36"         |
|--------------|-------------|---------|---------------|-------------|
| Trench Space | ing         | 9'      | Aggregate     | Polystyrene |
|              |             |         |               |             |
|              | Length (ft) |         | <u>Middle</u> | End         |
| Line 1       | 100         | 5' 11"  | 5' 11"        | 5' 11"      |
| Line 2       | 100         | 6' 1/2" | 6' 1/2"       | 6' 1/2"     |
| Line 3       | 100         | 6' 1"   | 6' 1"         | 6' 1"       |
| Total        | 300         |         |               |             |