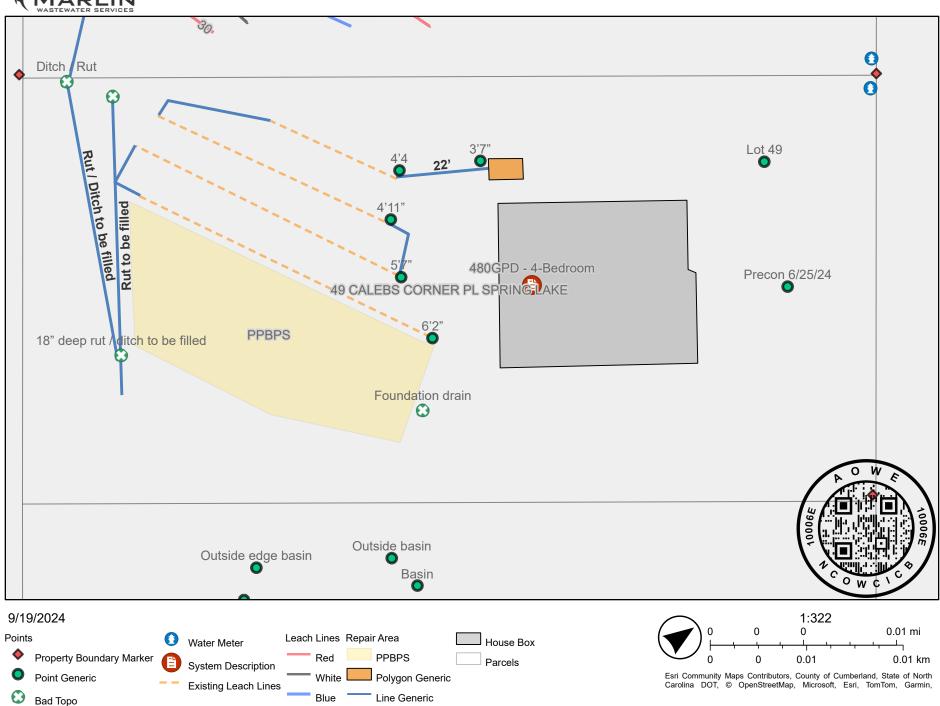

# AUTHORIZATION TO OPERATE (ATO)

Lot 49 - 49 Calebs Corner PL. Spring Lake, NC 28390

**PROPERTY ADDRESS** 

The system at the above referenced address was installed in accordance with applicable laws, rules and permit conditions.

9/19/24

DATE OF ATO

THOMAS BOYCE, AOWE

Matthews Backhoe Service

INSTALLER

Daniel Blitch

OWNER/REPRESENTATIVE

## Lot 49 - 49 Calebs Corner PL. 2024