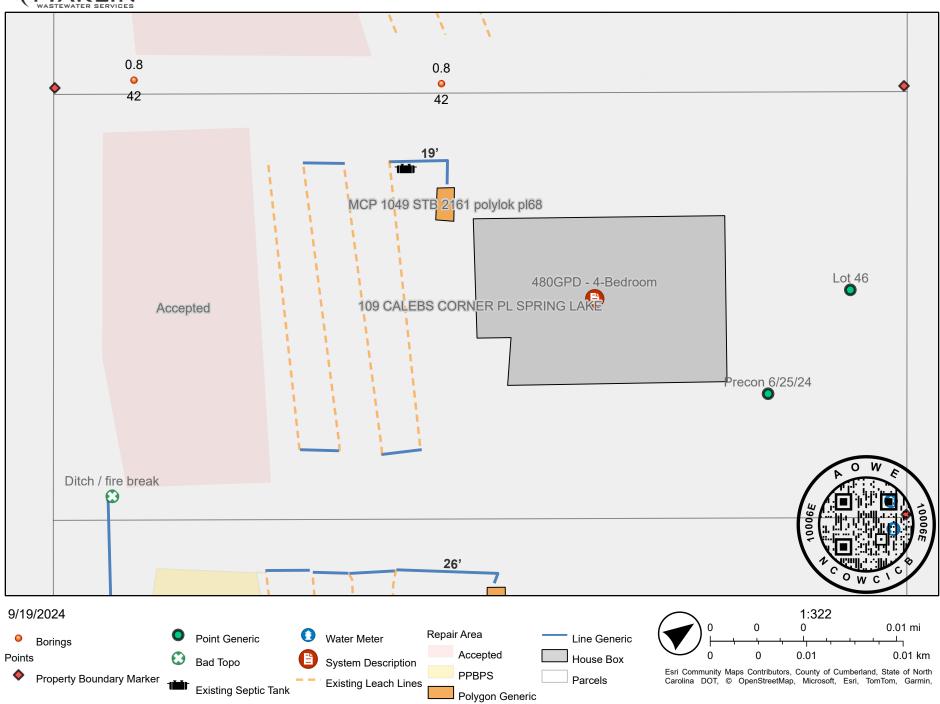

# AUTHORIZATION TO OPERATE (ATO)

Lot 46 - 109 Calebs Corner PL. Spring Lake, NC 28390

**PROPERTY ADDRESS** 

The system at the above referenced address was installed in accordance with applicable laws, rules and permit conditions.

9/19/24

DATE OF ATO

Thomas & Boyce, AOWE

Matthews Backhoe Service

INSTALLER

Dauiel Blitch

OWNER/REPRESENTATIVE

## Lot 46 - 109 Calebs Corner PL. 2024