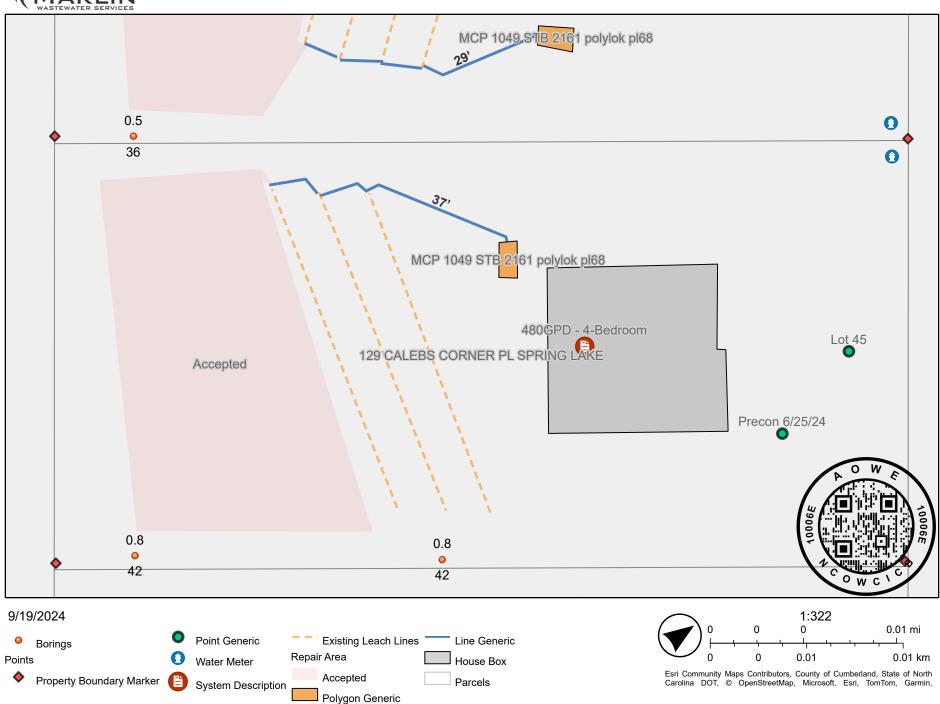

# AUTHORIZATION TO OPERATE (ATO)

Lot 45 - 129 Calebs Corner PL. Spring Lake, NC 28390

## Lot 45 - 129 Calebs Corner PL. 2024