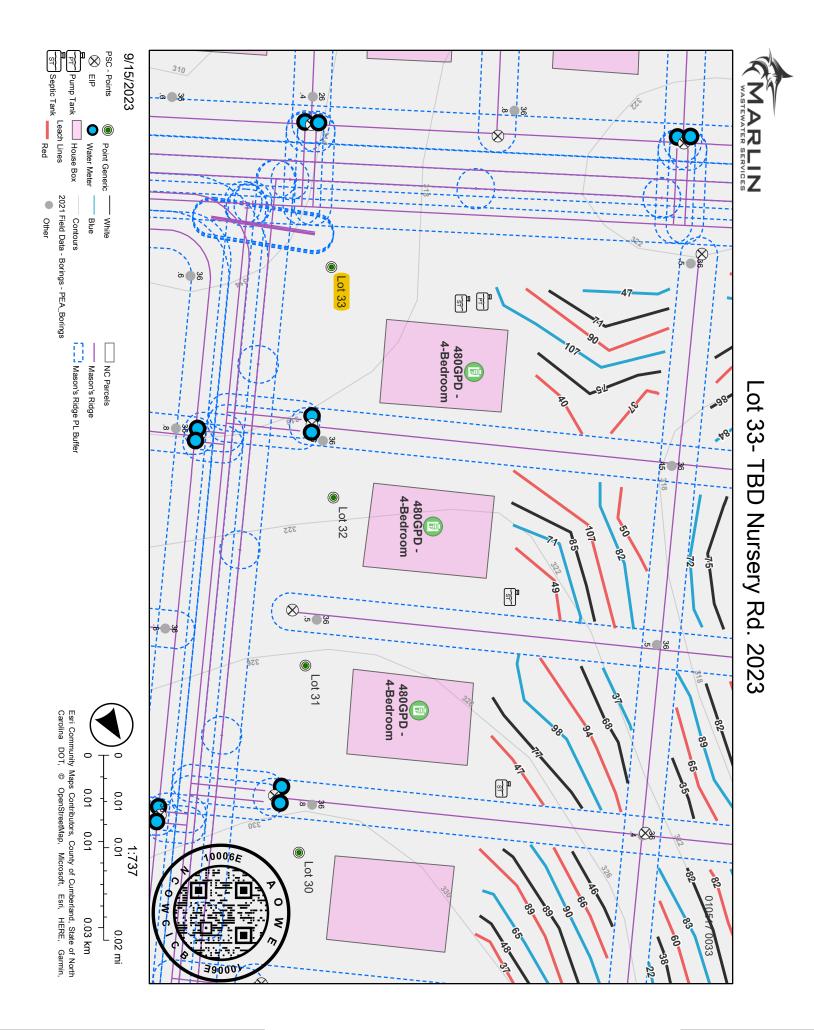

### Lot 33- TBD Nursery Rd.

| VWASTEWATER SERVICES     |                    |                    |
|--------------------------|--------------------|--------------------|
| Long                     | -78.99050516705490 | -78.99028133293730 |
| Lat                      | 35.2771473332115   | 35.27738500029570  |
| Boring_Typ               | Conv               | Conv               |
| Depth_of_U               | 36                 | 36                 |
| LTAR                     | 0.5                | 0.45               |
| Slope                    | 8                  | 8                  |
| Notes                    | 0-16 LS 16-36 SCL  | 0-24 LS 34-36 SCL  |
|                          |                    |                    |
| Septic_Tank_Capacity     | 1,000 Gallon       |                    |
| Pump_Tank_Capacity       | 1,000 Gallon       |                    |
| Initial_System_Type      | Accepted           |                    |
| Line_Length_Initial      | 267                | USED SO            |
| Max_Depth_Initial        | 24                 | E Contraction      |
| Repair_System_Type       | PPBPS (Horizontal) | 02                 |
| Line_Length_Repair       | 178                | OFNORTH            |
| Max_Depth_Repair         | 24                 |                    |
| Distribution_Method      | Parallel or Serial |                    |
| Initial_LTAR             | 0.45               |                    |
| Repair_LTAR              | 0.45               |                    |
| GPD                      | 480GPD - 4-Bedroom |                    |
| System_Description_Notes | Lot 33             |                    |