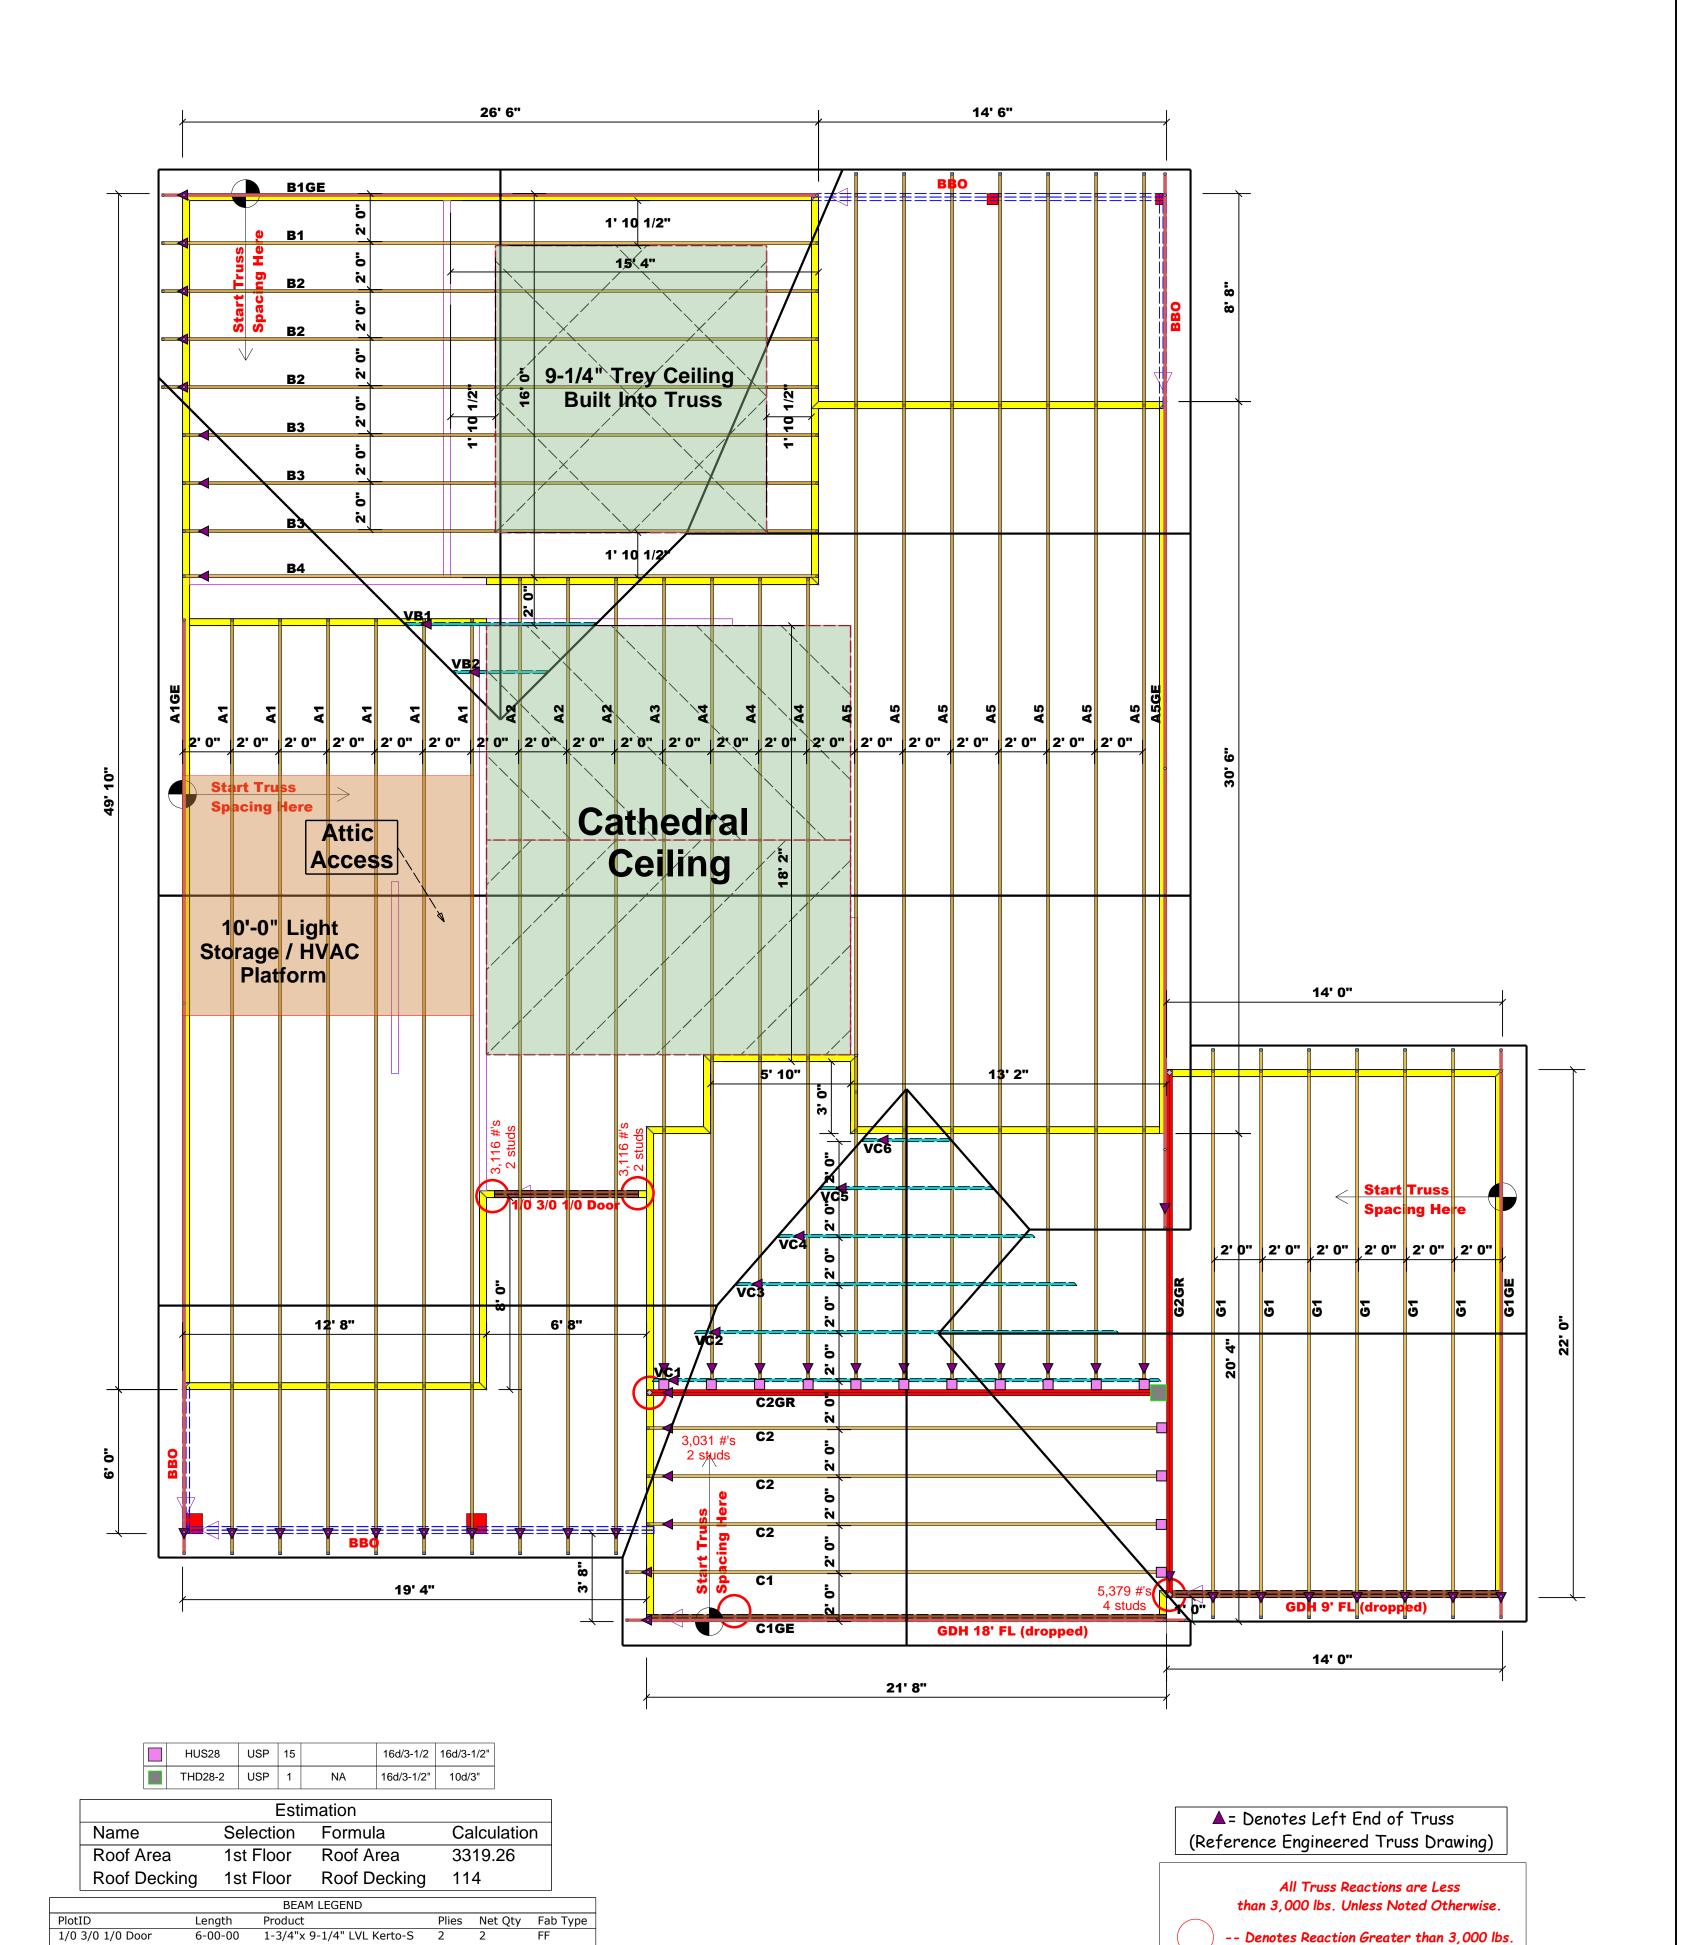

Truss Placement Plan SCALE: 1/4" = 1'-0"

THIS IS A TRUSS PLACEMENT DIAGRAM ONLY.

Lenny Norris

Lenny Norris

Reilly Road Industrial Park Fayetteville, N.C. 28309 Phone: (910) 864-8787 Fax: (910) 864-4444

| LOAD CHART FOR JACK STUDS                                  |                                   |  |                         |                                   |  |                         |                                   |
|------------------------------------------------------------|-----------------------------------|--|-------------------------|-----------------------------------|--|-------------------------|-----------------------------------|
| (BASED ON TABLES R502.5(1) & (b))                          |                                   |  |                         |                                   |  |                         |                                   |
| NUMBER OF JACK STUDS REQUIRED @ EA END OF<br>HEADER/GIRDER |                                   |  |                         |                                   |  |                         |                                   |
| END REACTION (UP TO)                                       | REQ'D STUDS FOR<br>(2) PLY HEADER |  | END REACTION<br>(UP TO) | REQ'D STUDS FOR<br>(3) PLY HEADER |  | END REACTION<br>(UP TO) | REQ'D STUDS FOR<br>(4) PLY HEADER |
| 1700                                                       | 1                                 |  | 2550                    | 1                                 |  | 3400                    | 1                                 |
| 3400                                                       | 2                                 |  | 5100                    | 2                                 |  | 6800                    | 2                                 |
| 5100                                                       | 3                                 |  | 7650                    | 3                                 |  | 10200                   | 3                                 |
| 6800                                                       | 4                                 |  | 10200                   | 4                                 |  | 13600                   | 4                                 |
| 8500                                                       | 5                                 |  | 12750                   | 5                                 |  | 17000                   | 5                                 |
| 10200                                                      | 6                                 |  | 15300                   | 6                                 |  |                         |                                   |
| 11900                                                      | 7                                 |  |                         |                                   |  |                         |                                   |
| 13600                                                      | 8                                 |  |                         |                                   |  |                         |                                   |
| 15300                                                      | 9                                 |  |                         |                                   |  |                         |                                   |

GDH 9' FL (dropped)

14-00-00 1-3/4"x 11-7/8" LVL Kerto-S 2

GDH 18' FL (dropped) 22-00-00 1-3/4"x 14" LVL Kerto-S

Sanford / Harnett **BUILDER** Weaver Homes, Inc. CITY / CO. **JOB NAME** 293 Thistle Court Lot 12 West Preserve **ADDRESS** Lindsay 1553 A (200505B) 3 Car PLAN MODEL Model SEAL DATE // Seal Date DATE REV. QUOTE # Quote # DRAWN BY Lenny Norris JOB# J0624-3319 SALES REP. Lenny Norris

FF

соттесн **ROOF & FLOOR TRUSSES & BEAMS** 

Reaction / # of Studs