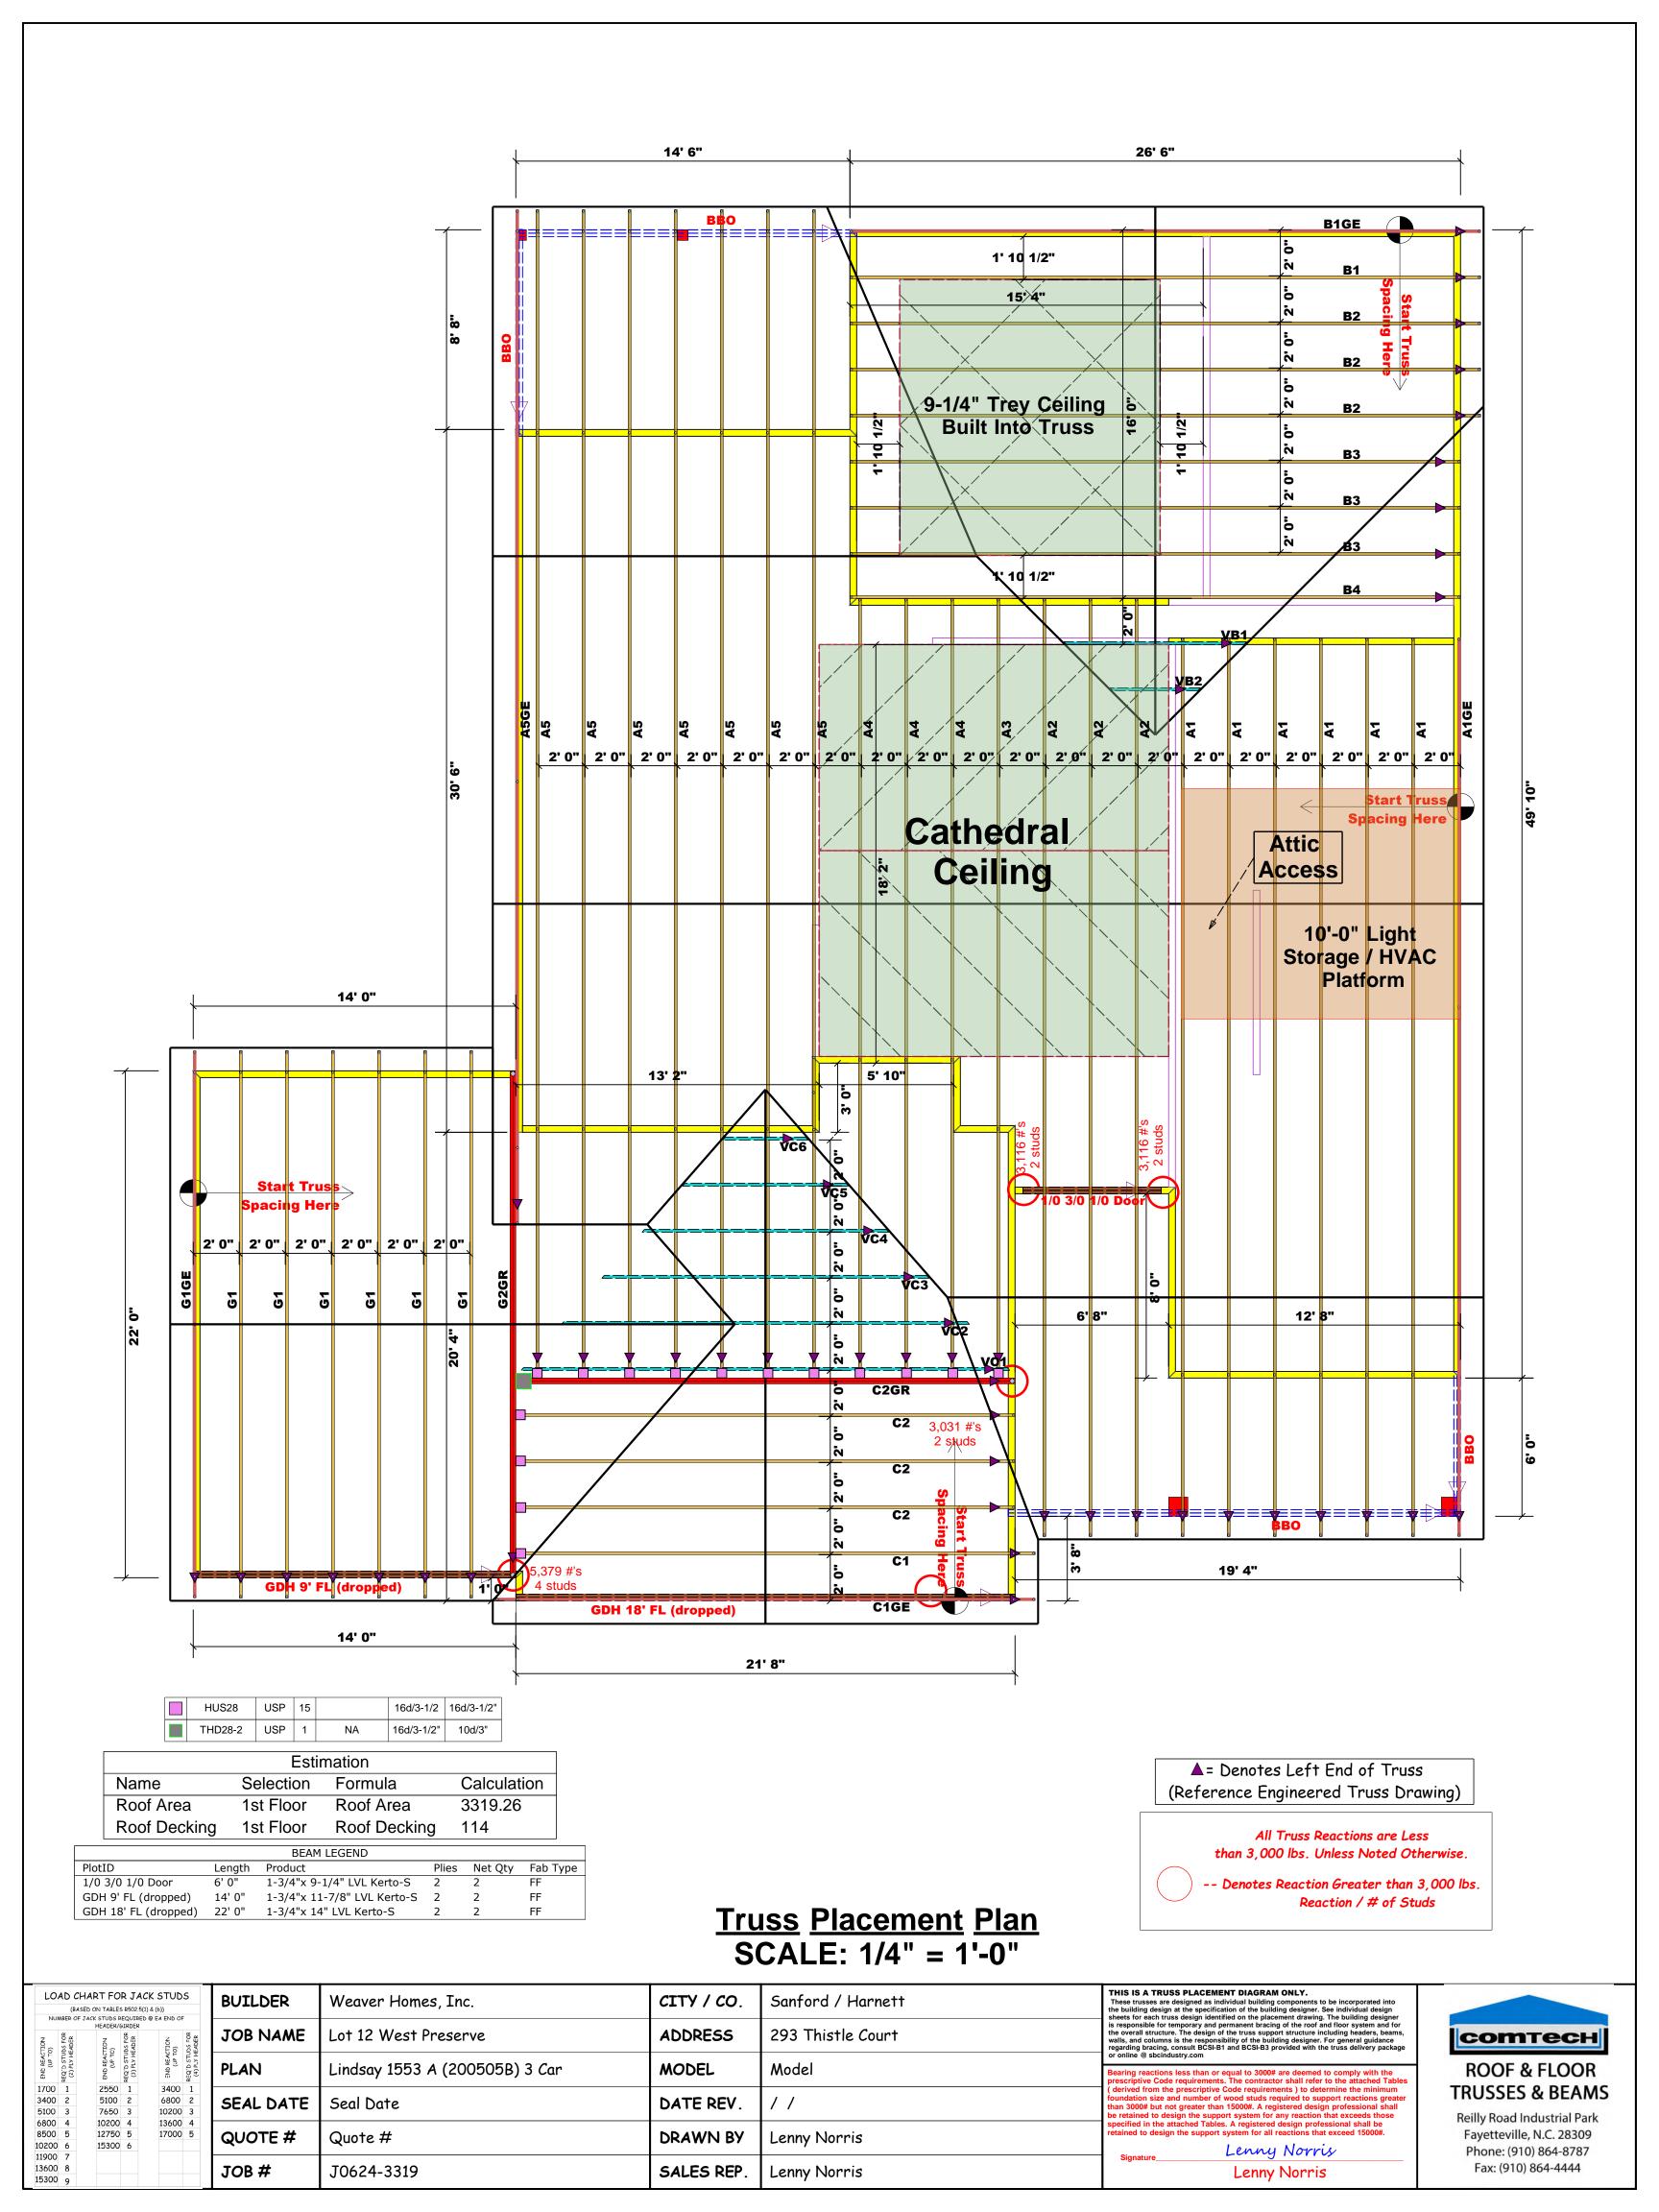

Truss Placement Plan SCALE: 1/4" = 1'-0"

THIS IS A TRUSS PLACEMENT DIAGRAM ONLY.

Lenny Norris

Lenny Norris

Reilly Road Industrial Park Fayetteville, N.C. 28309 Phone: (910) 864-8787 Fax: (910) 864-4444

| LOAD CHART FOR JACK STUDS                                  |                                   |  |                         |                                   |  |                         |                                   |
|------------------------------------------------------------|-----------------------------------|--|-------------------------|-----------------------------------|--|-------------------------|-----------------------------------|
| (BASED ON TABLES R502.5(1) & (b))                          |                                   |  |                         |                                   |  |                         |                                   |
| NUMBER OF JACK STUDS REQUIRED @ EA END OF<br>HEADER/GIRDER |                                   |  |                         |                                   |  |                         |                                   |
| END REACTION (UP TO)                                       | REQ'D STUDS FOR<br>(2) PLY HEADER |  | END REACTION<br>(UP TO) | REQ'D STUDS FOR<br>(3) PLY HEADER |  | END REACTION<br>(UP TO) | REQ'D STUDS FOR<br>(4) PLY HEADER |
| 1700                                                       | 1                                 |  | 2550                    | 1                                 |  | 3400                    | 1                                 |
| 3400                                                       | 2                                 |  | 5100                    | 2                                 |  | 6800                    | 2                                 |
| 5100                                                       | 3                                 |  | 7650                    | 3                                 |  | 10200                   | 3                                 |
| 6800                                                       | 4                                 |  | 10200                   | 4                                 |  | 13600                   | 4                                 |
| 8500                                                       | 5                                 |  | 12750                   | 5                                 |  | 17000                   | 5                                 |
| 10200                                                      | 6                                 |  | 15300                   | 6                                 |  |                         |                                   |
| 11900                                                      | 7                                 |  |                         |                                   |  |                         |                                   |
| 13600                                                      | 8                                 |  |                         |                                   |  |                         |                                   |
| 15300                                                      | 9                                 |  |                         |                                   |  |                         |                                   |

GDH 9' FL (dropped)

14-00-00 1-3/4"x 11-7/8" LVL Kerto-S 2

GDH 18' FL (dropped) 22-00-00 1-3/4"x 14" LVL Kerto-S

Sanford / Harnett **BUILDER** Weaver Homes, Inc. CITY / CO. **JOB NAME** 293 Thistle Court Lot 12 West Preserve **ADDRESS** Lindsay 1553 A (200505B) 3 Car PLAN MODEL Model SEAL DATE // Seal Date DATE REV. QUOTE # Quote # DRAWN BY Lenny Norris JOB# J0624-3319 SALES REP. Lenny Norris

FF

соттесн **ROOF & FLOOR TRUSSES & BEAMS** 

Reaction / # of Studs