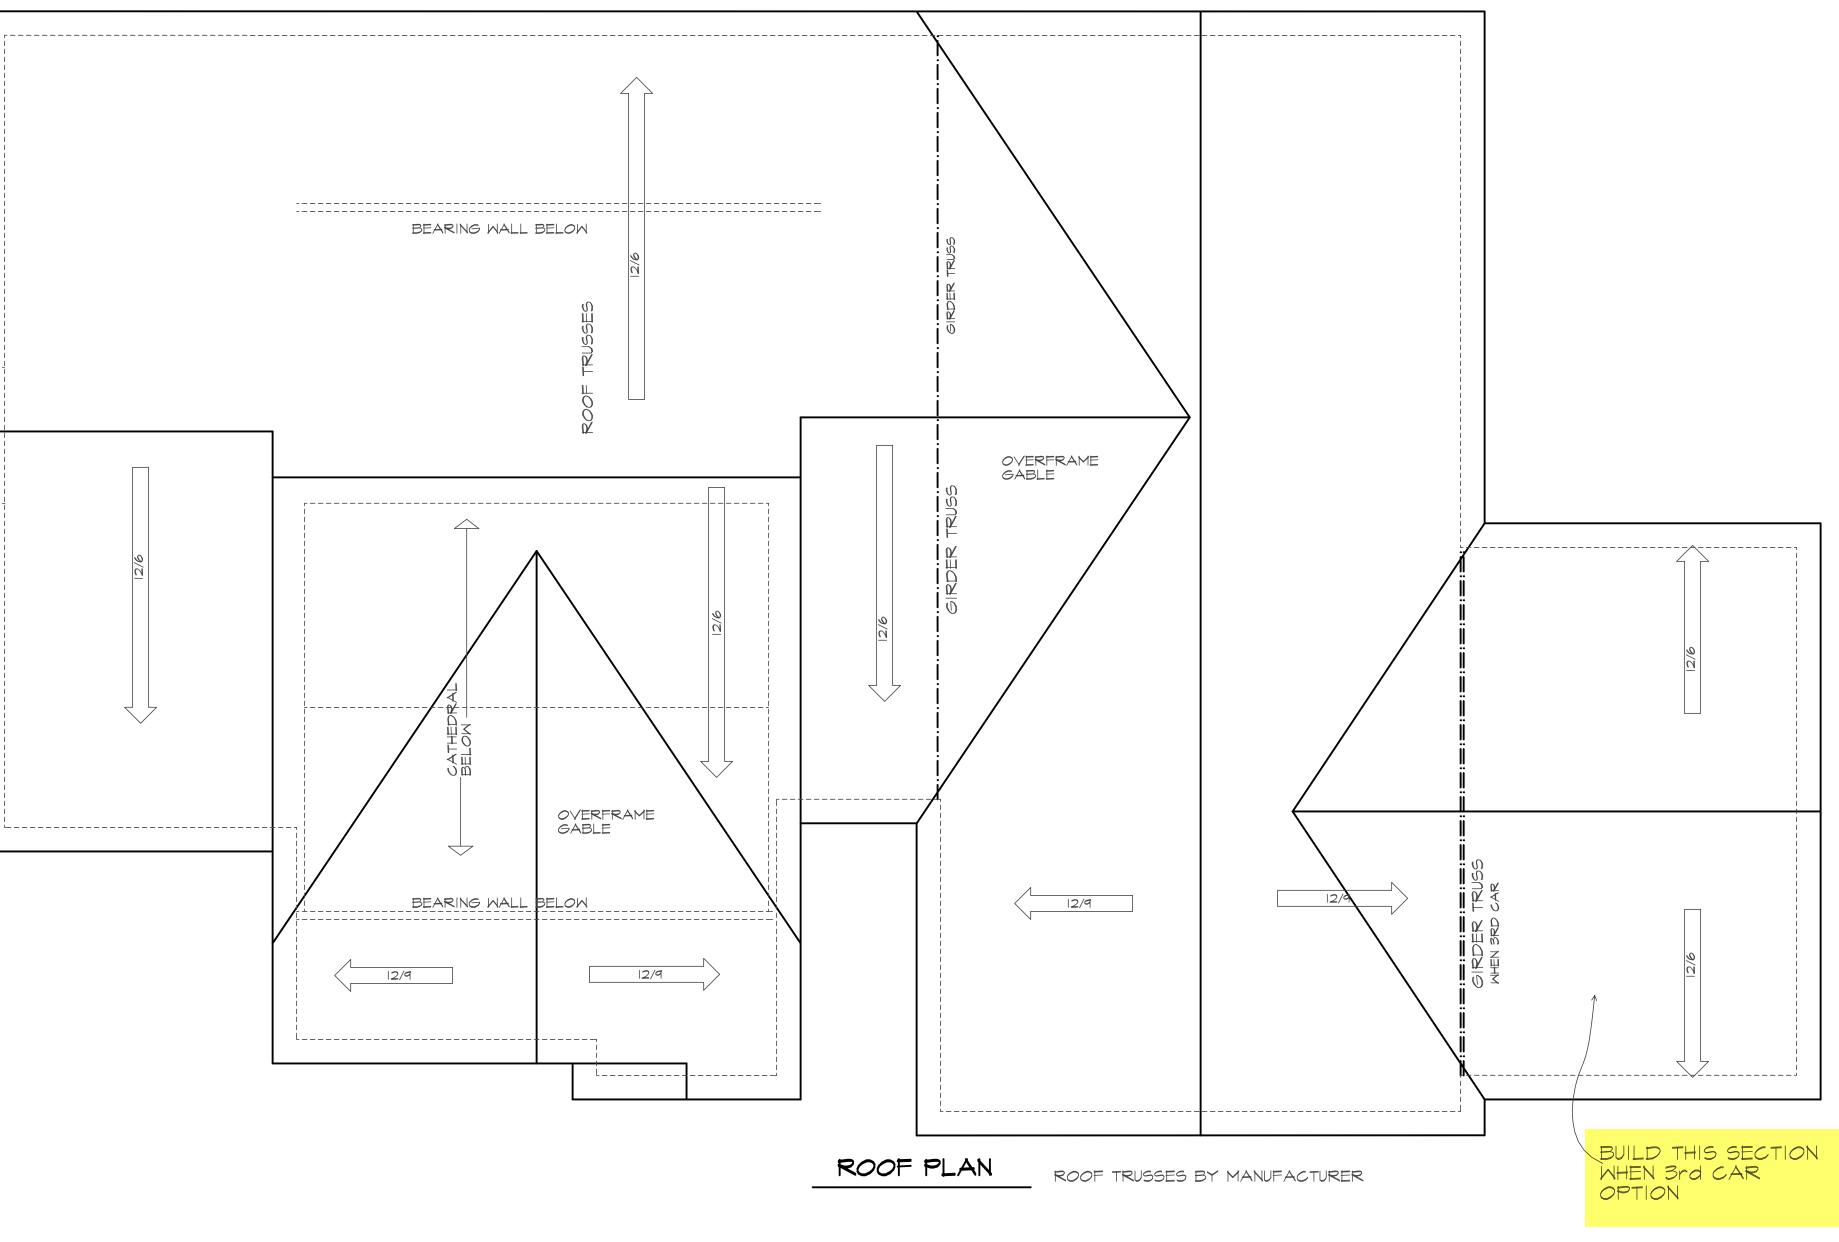

## RIDGE VENT AS REQUIRED

## ATTIC VENTILATION:

THE NET FREE VENTILATING AREA SHALL BE NOT LESS THAN I TO ISO OF THE AREA OF THE SPACE VENTILATED EXCEPT THAT THE AREA MAY BE I TO 300, PROVIDED AT LEAST 50 PERCENT OF THE REQUIRED VENTILATING AREA IS PROVIDED BY VENTILATORS LOCATED IN THE UPPER PORTION OF THE SPACE TO BE VENTILATED AT LEAST 3 FEET ABOVE EAVE OR CORNICE VENTS WITH THE BALANCE OF THE REQUIRED VENTILATION TO BE PROVIDED BY EAVE OR CORNICE VENTS.

GROSS ATTIC AREA TO BE VENTILATED 2300 SQ.FT. 2300/300 = 7.66 SQ.FT. NET FREE AREA

50% OF VENTING MUST BE 3FT. ABOVE EAVE OR SOFFIT VENTS.

Purchaser must verify all dimensions and conditions before beginning construction.