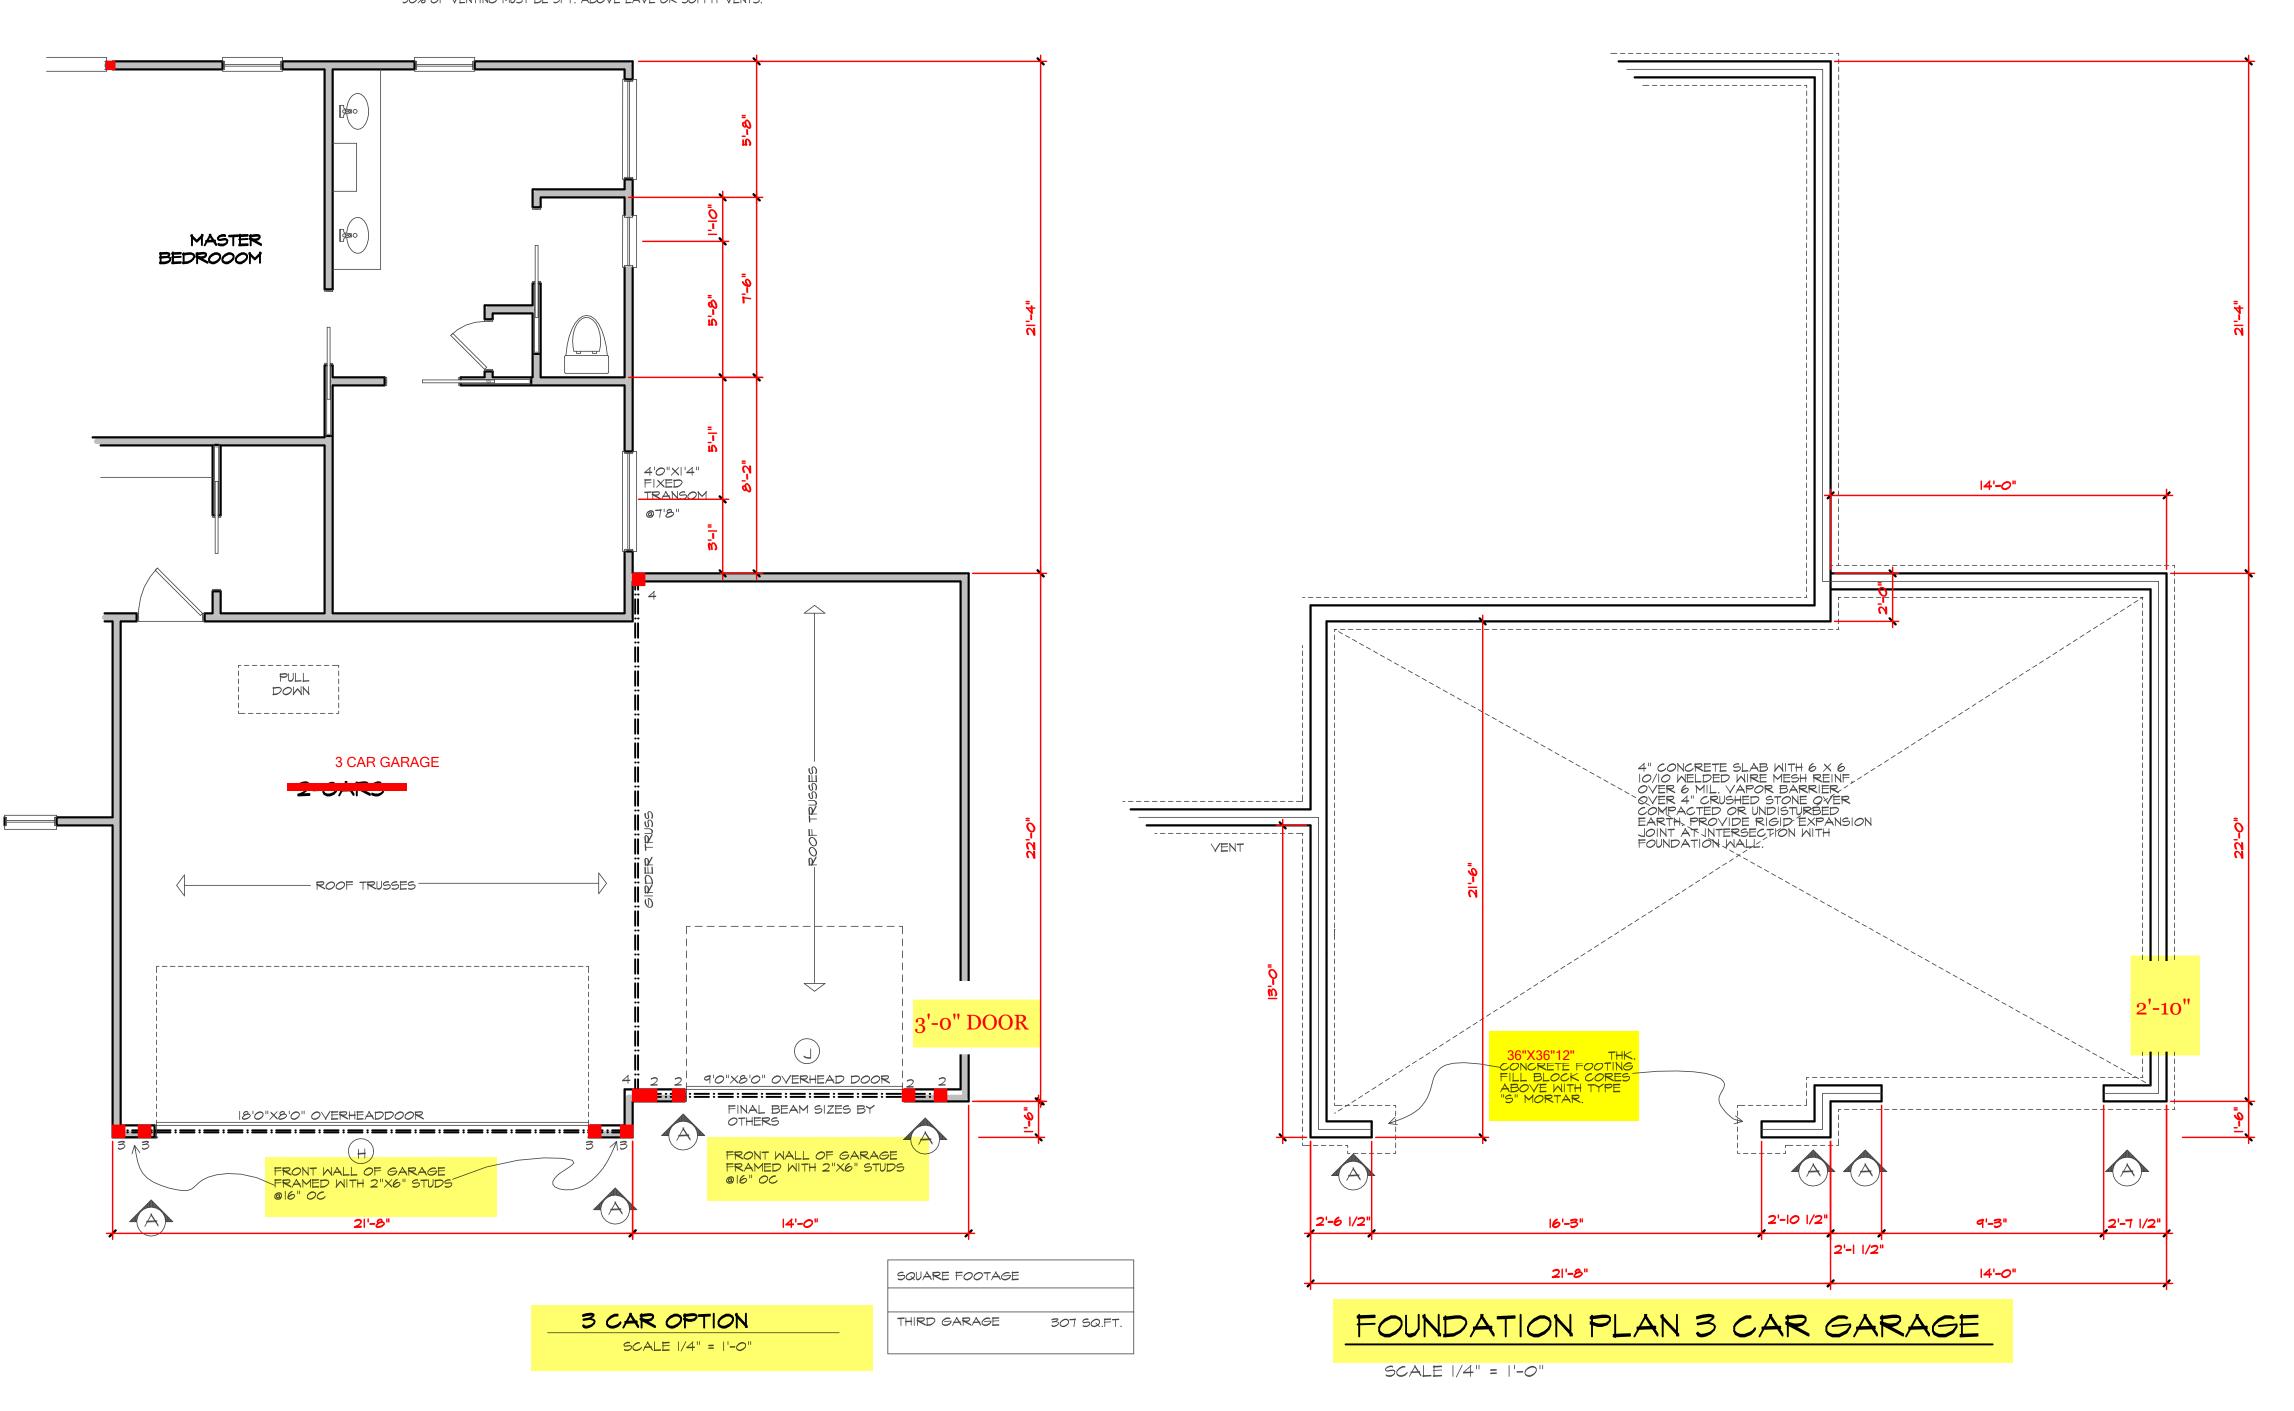

## WEST PRESERVE - LOT 11 275 THISTLE COURT SANFORD, NC 27332 3 CAR GARAGE

THIS PLAN DESIGNED UNDER NORTH CAROLINA RESIDENTIAL CODE 2018 EDITION (2015 IRC)

Purchaser must verify all dimensions and conditions before beginning construction.