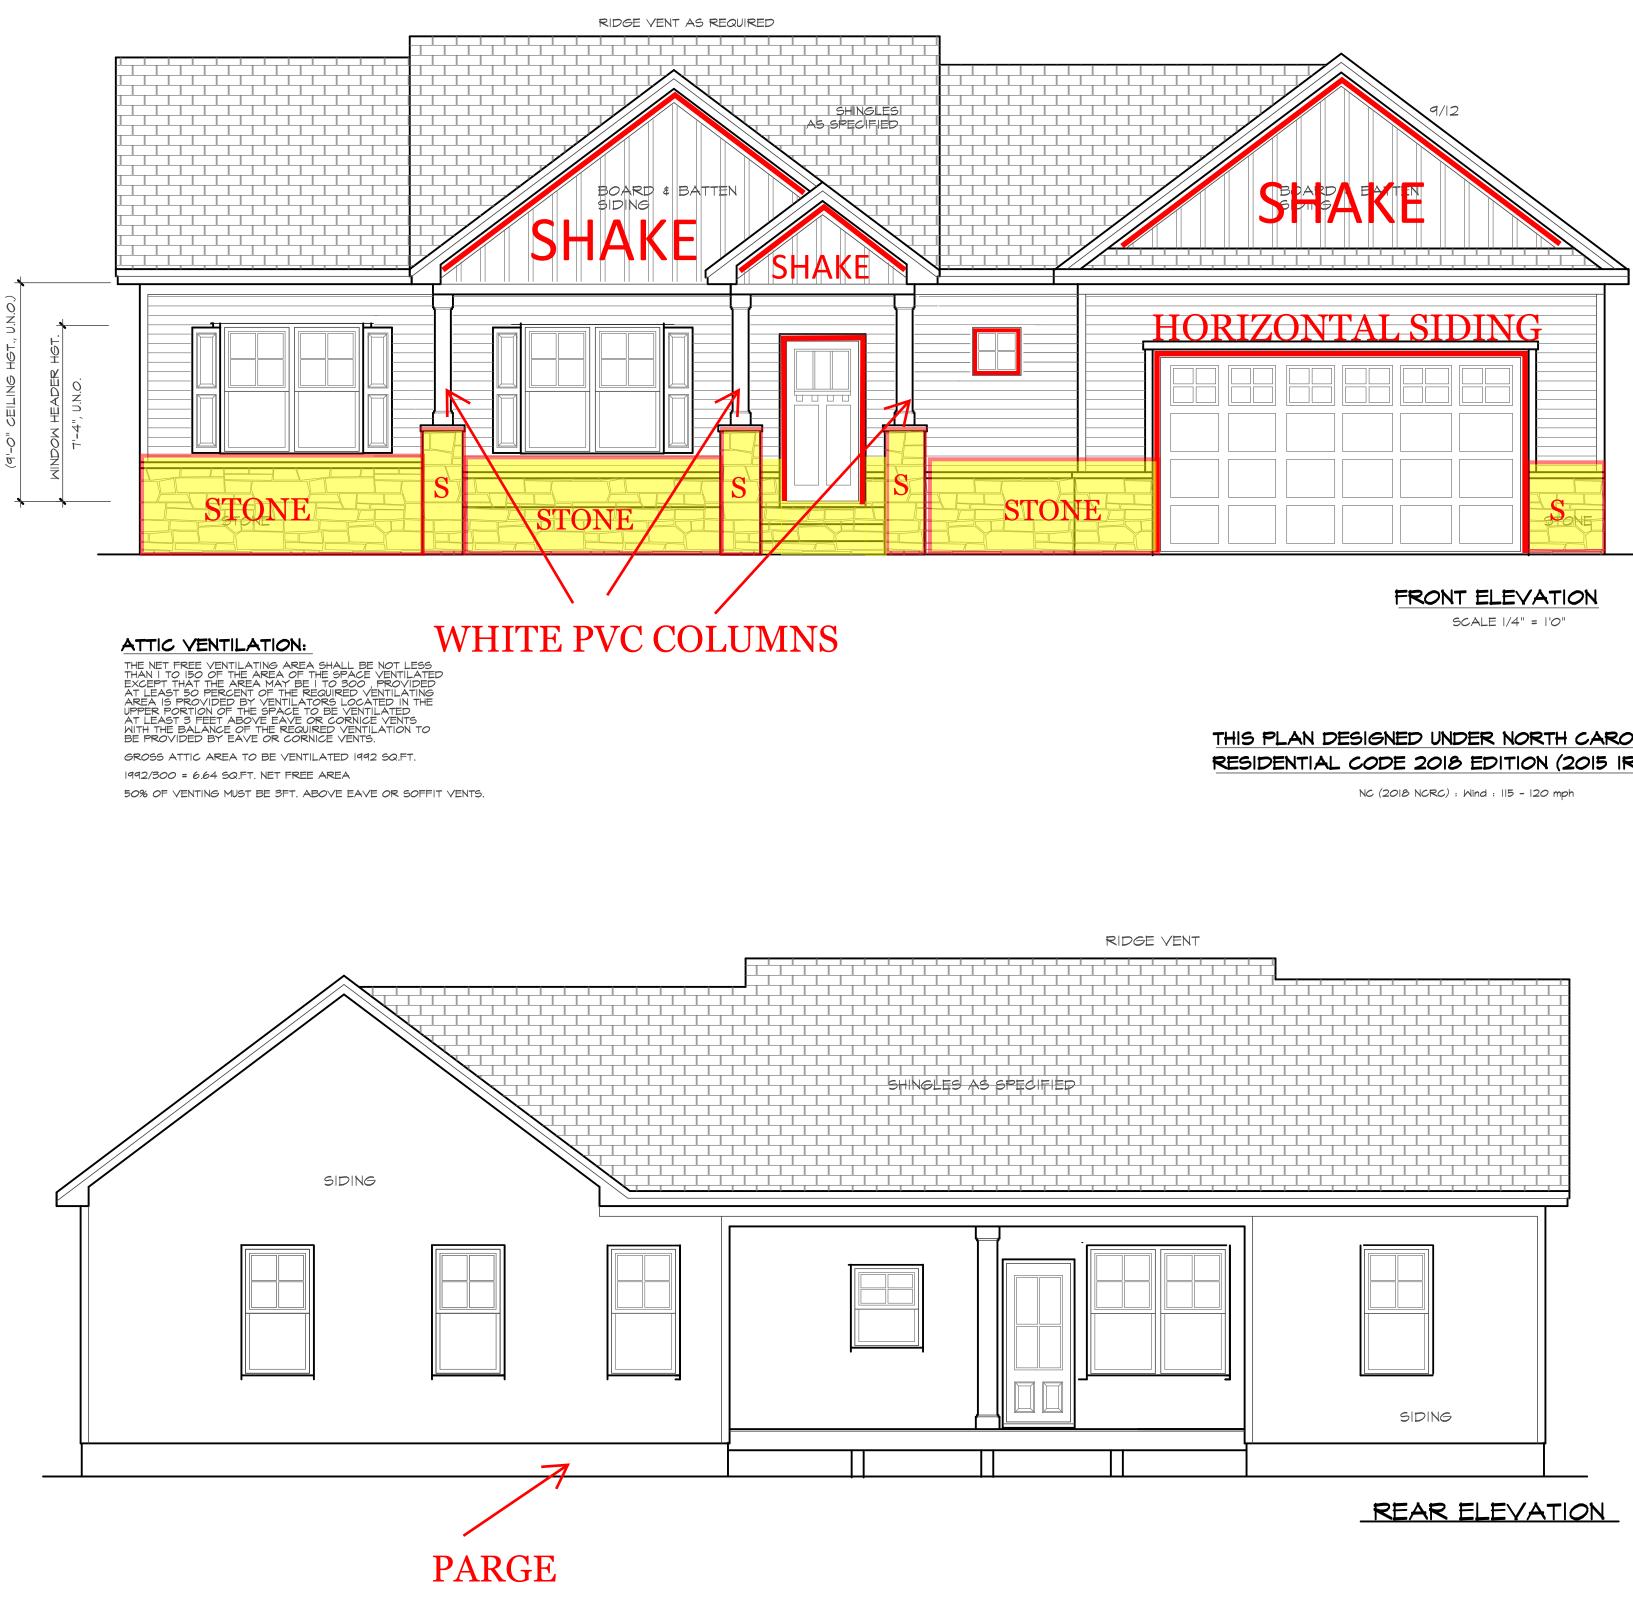

## RIDGE VENT AS REQUIRED

## ATTIC VENTILATION:

THE NET FREE VENTILATING AREA SHALL BE NOT LESS THAN I TO ISO OF THE AREA OF THE SPACE VENTILATED EXCEPT THAT THE AREA MAY BE I TO 300, PROVIDED AT LEAST 50 PERCENT OF THE REQUIRED VENTILATING AREA IS PROVIDED BY VENTILATORS LOCATED IN THE UPPER PORTION OF THE SPACE TO BE VENTILATED AT LEAST 3 FEET ABOVE EAVE OR CORNICE VENTS WITH THE BALANCE OF THE REQUIRED VENTILATION TO BE PROVIDED BY EAVE OR CORNICE VENTS.

GROSS ATTIC AREA TO BE VENTILATED 2300 SQ.FT. 2300/300 = 7.66 SQ.FT. NET FREE AREA

50% OF VENTING MUST BE 3FT. ABOVE EAVE OR SOFFIT VENTS.

Purchaser must verify all dimensions and conditions before beginning construction.