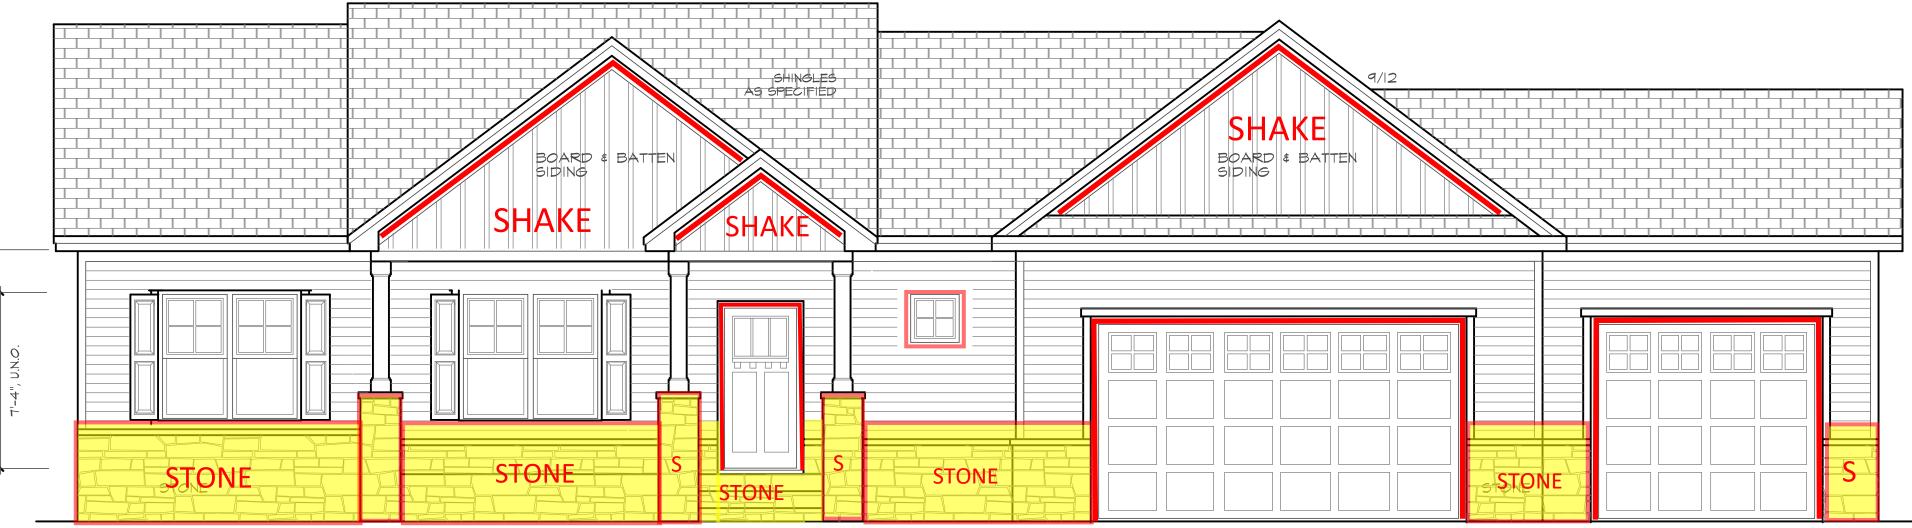

## WEST PRESERVE - LOT 11 275 THISTLE COURT SANFORD, NC 27332 3 CAR GARAGE

THIS PLAN DESIGNED UNDER NORTH CAROLINA RESIDENTIAL CODE 2018 EDITION (2015 IRC)

Purchaser must verify all dimensions and conditions before beginning construction.