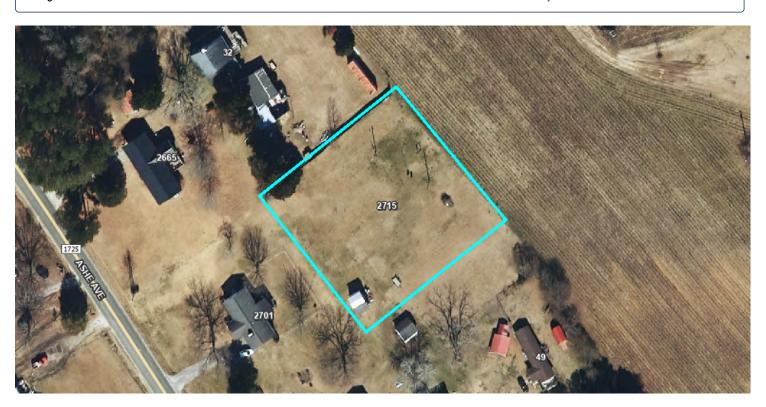

**PID:** 021508 0056 01 **PIN:** 1508-50-5986.000

Account Number: 1500063831

Owner: LUCAS TRAVIS & LUCAS LAURA

Mailing Address: PO BOX 493 ERWIN, NC 28339-0493
Physical Address: 2715 ASHE AVE DUNN, NC 28334 ac

Description: LOT #1 TRAVIS LUCAS 2024-185

Surveyed/Deeded Acreage: 0.78

Calculated Acreage: 0.78

Deed Date: 1715317200000

Deed Book/Page: 4234 - 0915

Plat(Survey) Book/Page: 2024 - 185

Last Sale: 2024 - 5
Sale Price: \$0
Qualified Code: E
Vacant or Improved: V
Transfer of Split: T
Actual Year Built:
Heated Area: SqFt
Building Count: 0

## **Harnett County GIS**

**Building Value: \$0** 

Parcel Outbuilding Value: \$0

Parcel Land Value: 0
Market Value: \$0
Deferred Value: \$0

Total Assessed Value: \$0

**Zoning:** RA-30 - 0.78 acres (100.0%) **Zoning Jurisdiction:** Harnett County