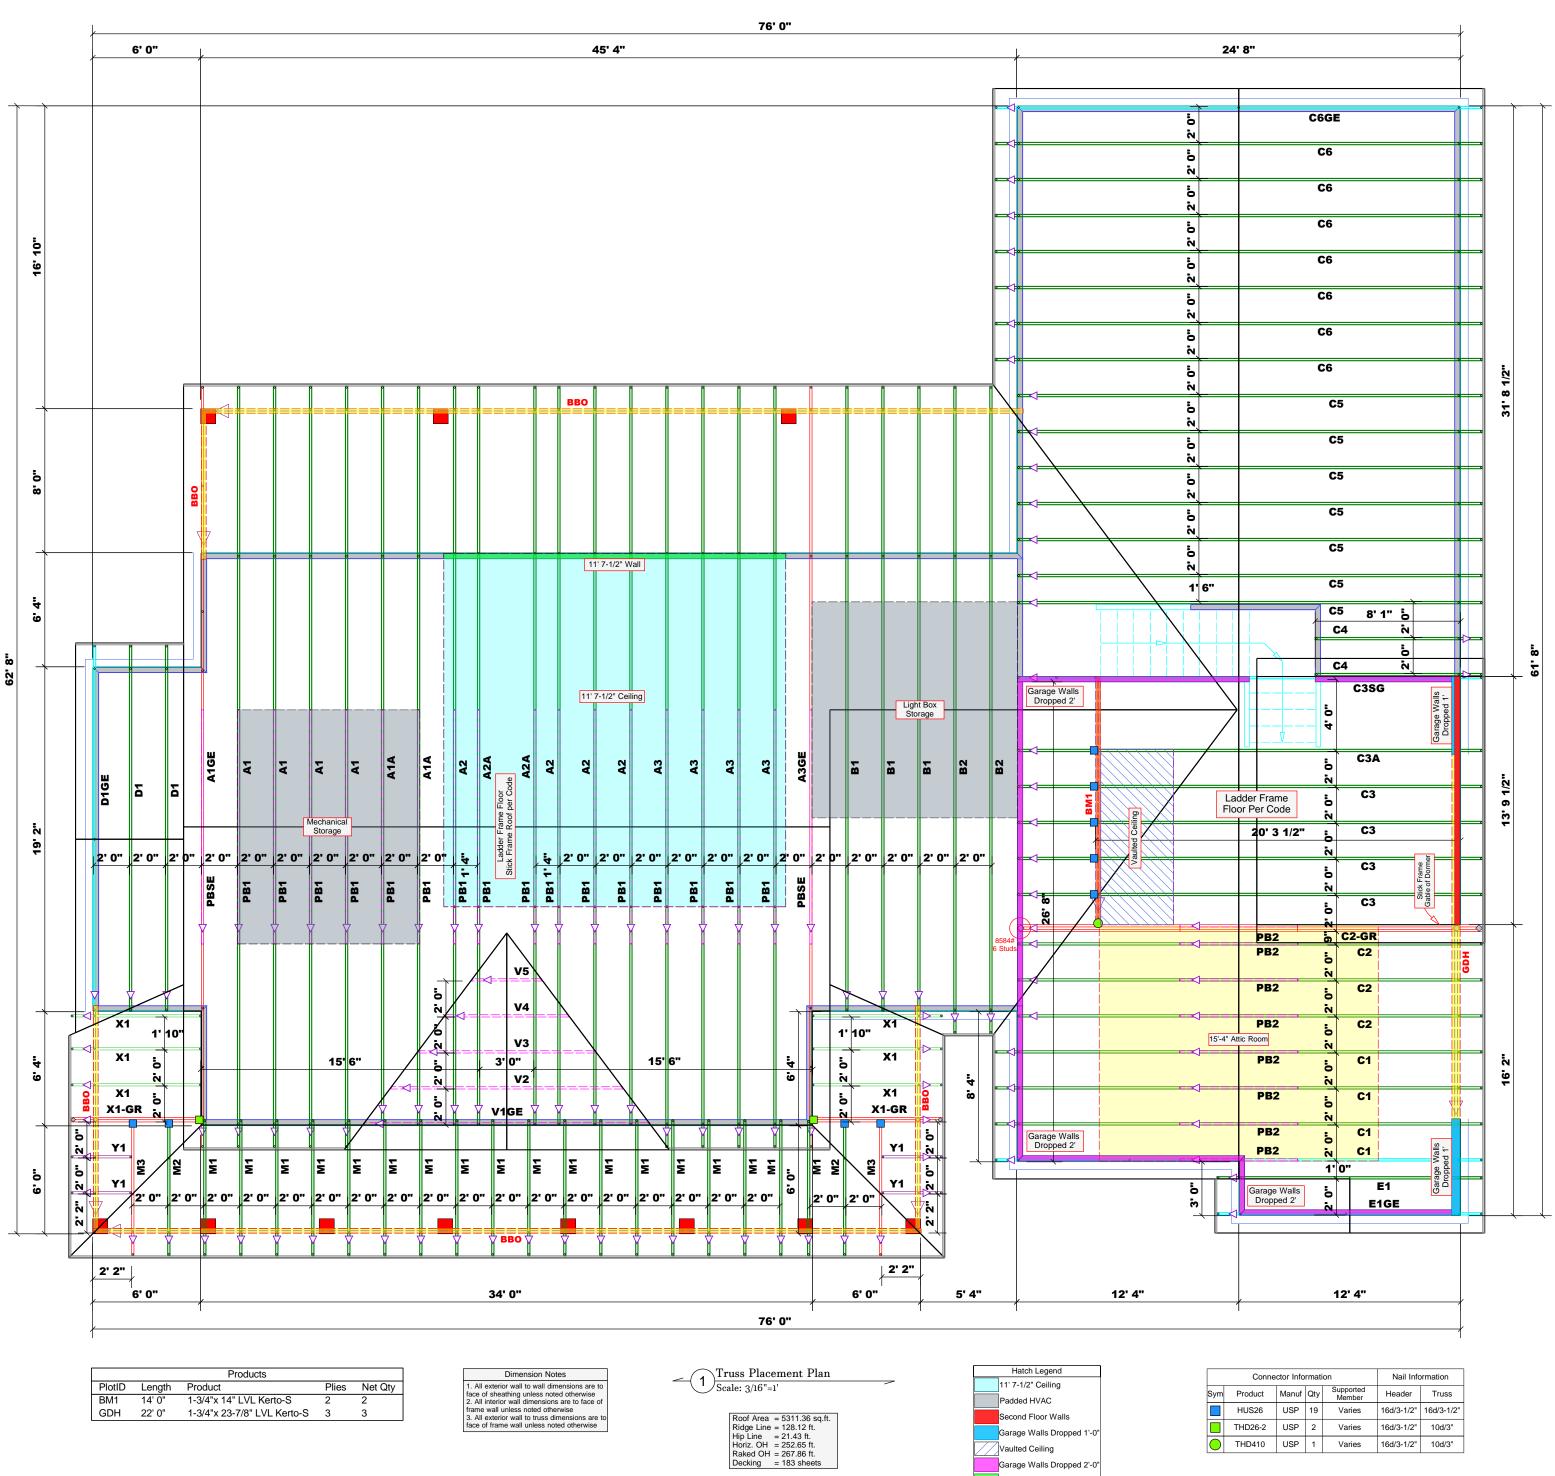

| r |                            |            |                       |       |     |           |            |
|---|----------------------------|------------|-----------------------|-------|-----|-----------|------------|
|   | Hatch Legend               |            | Connector Information |       |     |           |            |
|   | 11' 7-1/2" Ceiling         |            | 1                     | 1     |     | Supported |            |
| l | Padded HVAC                | Sym        | Product               | Manuf | Qty | Member    | Header     |
|   | Second Floor Walls         |            | HUS26                 | USP   | 19  | Varies    | 16d/3-1/2" |
|   | Garage Walls Dropped 1'-0" |            | THD26-2               | USP   | 2   | Varies    | 16d/3-1/2" |
|   | Vaulted Ceiling            | $\bigcirc$ | THD410                | USP   | 1   | Varies    | 16d/3-1/2" |
| , | Garage Walls Dropped 2'-0" |            |                       |       |     |           |            |
|   | 11' 7-1/2" Walls           |            |                       |       |     |           |            |

10d/3"

| COMTECH<br>ROOF & FLOOR<br>ROOF & FLOOR<br>TRUSSES & BEAMS<br>Reilly Road Industrial Park<br>Fayetteville, N.C. 28309<br>Phone: (910) 864-8787 |                                                                                                                                                                                                                                                                                                                                                                                                                                                                                                                                                                                                                                                                                                                                                     |                                                    |                    |                       |                           |  |  |  |  |  |  |  |
|------------------------------------------------------------------------------------------------------------------------------------------------|-----------------------------------------------------------------------------------------------------------------------------------------------------------------------------------------------------------------------------------------------------------------------------------------------------------------------------------------------------------------------------------------------------------------------------------------------------------------------------------------------------------------------------------------------------------------------------------------------------------------------------------------------------------------------------------------------------------------------------------------------------|----------------------------------------------------|--------------------|-----------------------|---------------------------|--|--|--|--|--|--|--|
| deema<br>requir<br>attach<br>Code<br>founda<br>requir<br>but no<br>profes<br>suppo<br>those<br>regista<br>design<br>excee                      | Fax: (910) 864-4444<br>Bearing reactions less than or equal to 3000# are<br>frequirements. The contractor shall refer to the<br>frequirements. The contractor shall refer to the<br>ocd requirements ) to determine the minimum<br>foundation size and number of wood studs<br>four equirements ) to determine the design<br>for source than 15000#. A registered design<br>professional shall be retained to design the<br>support system for any reaction that exceed<br>to support system for all reactions that<br>exceed 15000#.                                                                                                                                                                                                               |                                                    |                    |                       |                           |  |  |  |  |  |  |  |
| LO                                                                                                                                             | David Landry                                                                                                                                                                                                                                                                                                                                                                                                                                                                                                                                                                                                                                                                                                                                        |                                                    |                    |                       |                           |  |  |  |  |  |  |  |
| NU/<br>NCLL (QL (A)<br>AN<br>AN<br>AN<br>AN<br>AN<br>AN<br>AN<br>AN<br>AN<br>AN<br>AN<br>AN<br>AN                                              |                                                                                                                                                                                                                                                                                                                                                                                                                                                                                                                                                                                                                                                                                                                                                     | NO ELO PENO REACTION<br>340<br>680<br>1020<br>1360 |                    |                       |                           |  |  |  |  |  |  |  |
| COUNTY Harnett                                                                                                                                 | ADDRESS                                                                                                                                                                                                                                                                                                                                                                                                                                                                                                                                                                                                                                                                                                                                             | MODEL Roof                                         | DATE REV. 02/19/24 | DRAWN BY David Landry | SALESMAN Anthony Williams |  |  |  |  |  |  |  |
| STE General Contractors, LLC                                                                                                                   | Lucas Residence                                                                                                                                                                                                                                                                                                                                                                                                                                                                                                                                                                                                                                                                                                                                     | HPZ (BB-228)                                       | Seal Date          | Quote #               | J0224-0932                |  |  |  |  |  |  |  |
| BUILDER                                                                                                                                        | JOB NAME                                                                                                                                                                                                                                                                                                                                                                                                                                                                                                                                                                                                                                                                                                                                            | PLAN                                               | SEAL DATE          | QUOTE #               | JOB #                     |  |  |  |  |  |  |  |
| These for<br>composi-<br>design<br>See includes<br>identified<br>designer<br>for the<br>support<br>and col-<br>designer<br>consult             | THIS IS A TRUSS PLACEMENT DIAGRAM ONLY.<br>These trusses are designed as individual building<br>components to be incorporated into the building<br>design at the specification of the building designer.<br>See individual design sheets for each truss design<br>identified on the placement drawing. The building<br>designer is responsible for temporary and<br>permanent bracing of the roof and floor system and<br>for the overall structure. The design of the truss<br>support structure including headers, beams, walls,<br>and columns is the responsibility of the building<br>designer. For general guidance regarding bracing,<br>consult BCSI-B1 and BCSI-B3 provided with the<br>truss delivery package or online @ sbcindustry.com |                                                    |                    |                       |                           |  |  |  |  |  |  |  |