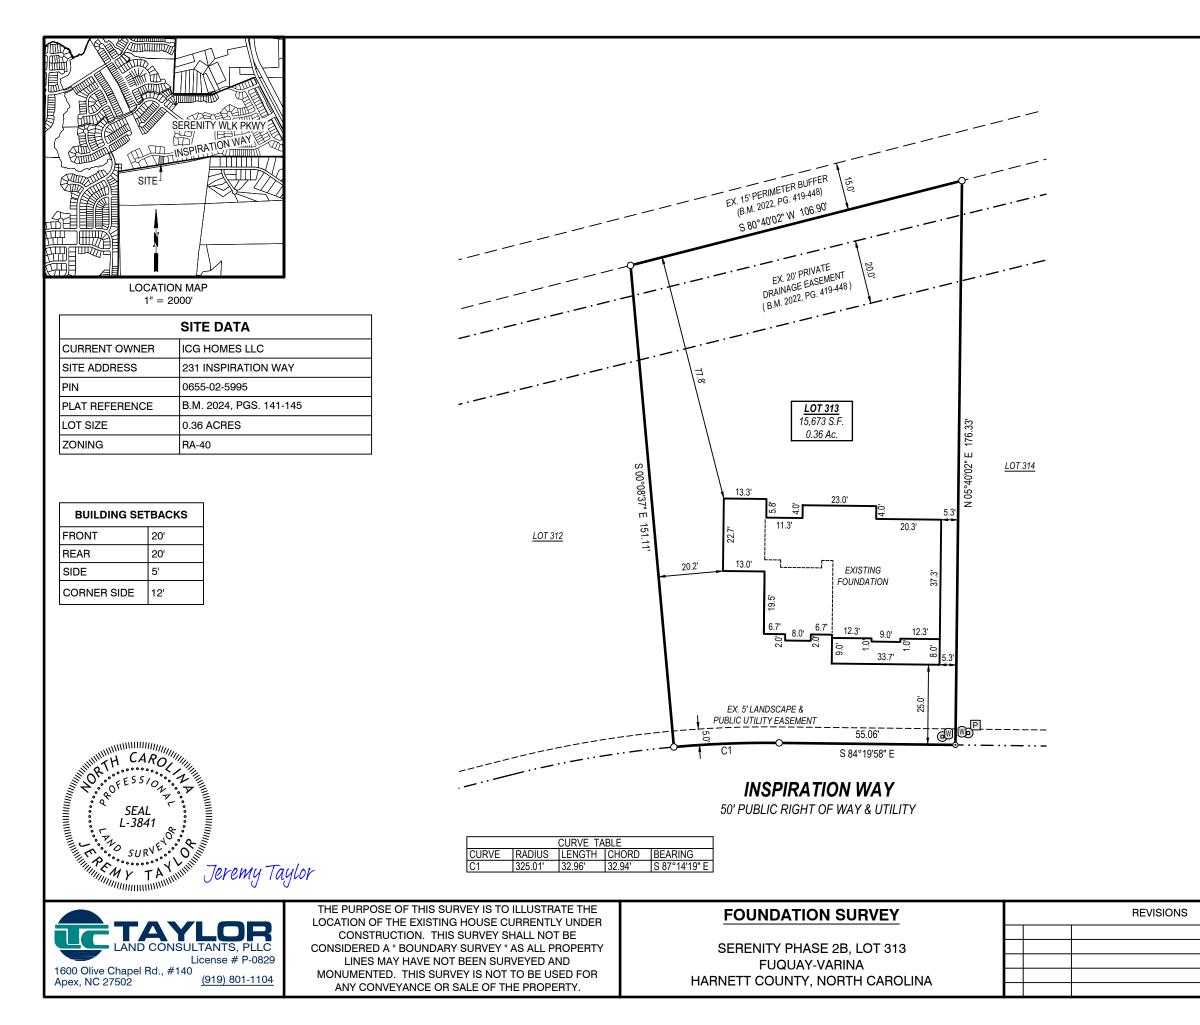

## SURVEY NOTES:

- All easements, right-of-way's, buffers, setbacks and adjoiners, etc., referenced from Book of Maps 2024, Pages 141-145 unless otherwise noted.
- Surveyor has made no investigation or independent search for easements of record, encumbrances, restrictive covenants, ownership title evidence or any other facts that an accurate and current title search may disclose.
- <sup>1</sup>/<sub>2</sub> iron pipes recovered at lot corners, unless otherwise noted.

## LEGEND

| 0                                                                                                                  | Ex. property corner                                                                                                                                                        |
|--------------------------------------------------------------------------------------------------------------------|----------------------------------------------------------------------------------------------------------------------------------------------------------------------------|
| ۲                                                                                                                  | Set property corner                                                                                                                                                        |
| o                                                                                                                  | Calculated point                                                                                                                                                           |
| W                                                                                                                  | Water Meter                                                                                                                                                                |
| o                                                                                                                  | Sanitary Sewer Cleanout                                                                                                                                                    |
| S                                                                                                                  | Sanitary Sewer Manhole                                                                                                                                                     |
| Ρ                                                                                                                  | Power Pedestal                                                                                                                                                             |
| ပ                                                                                                                  | Power Pole                                                                                                                                                                 |
| Т                                                                                                                  | Telephone Pedestal                                                                                                                                                         |
| С                                                                                                                  | Cable Pedestal                                                                                                                                                             |
| G                                                                                                                  | Gas Meter                                                                                                                                                                  |
| AC                                                                                                                 | AC Condenser                                                                                                                                                               |
| B.M.<br>D.B.<br>PG.<br>S.F.<br>AC.<br><b>X</b><br><b>SS</b><br><b>SS</b><br><b>SD</b><br><b>SD</b><br><b>P.U.E</b> | Book of Maps<br>Deed Book<br>Page<br>Square Feet<br>Acres<br>Fence<br>Water pipe<br>Sanitary sewer pipe<br>Storm drain pipe<br>Overhead utility<br>Public Utility Easement |

| DATE: 07/29/2024<br>JOB #: 22243<br>SHEET SIZE: 11x17 | FOUNDATION |
|-------------------------------------------------------|------------|
| 0 	 15 	 30 $SCALE: 1" = 30$                          | SURVEY     |