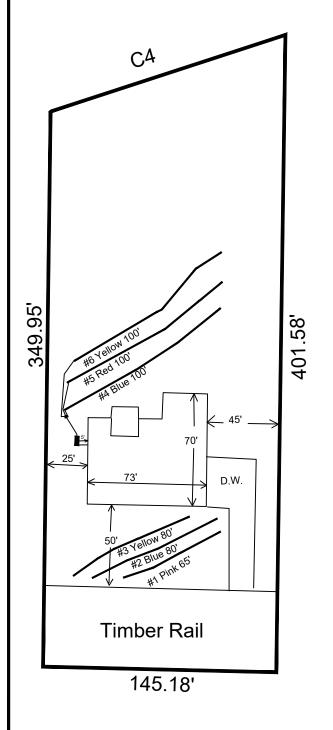

## 54 Timber Rail Ln 3-Bedroom - Septic Proposal Triangle Home Pros Harnett County PIN: 0626-70-0409

\*Not a Survey Sketched from a plot plan supplied by owner

System: Gravity to D-Box Lines: 4-6 (300') 0.3 LTAR 18" Max Trench Bottom Accepted Status System Repair: Pressure Manifold Lines: 1-3 (225') 0.3 LTAR 18" Max Trench Bottom Accepted Status System

\*\*1000 Gallon Septic

Tank and trenches to be located minimum of 10' from any property line and minimum of 5' from any building foundation.

- \*Do Not Cut, Fill, or Alter Drainfield or Repair Area
- \*Comply with all setbacks
- \*Contact local health dept. and/or Alex Adams prior to or during installation with any questions or concerns.

Adams
Soil Consulting
919-414-6761
Job #1948
5-20-24