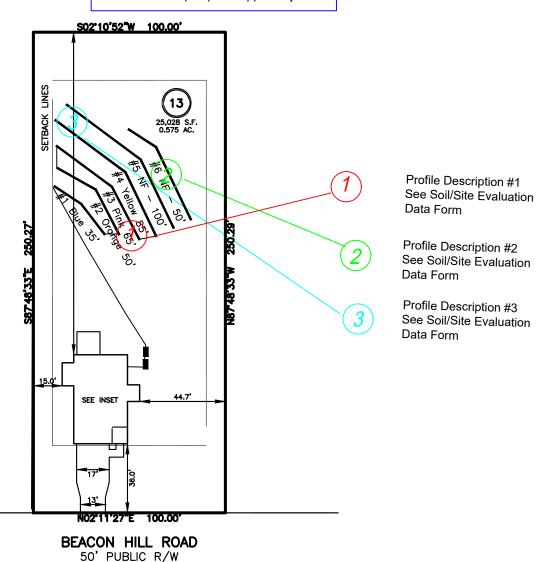

# Duncans Creek- Lot #13 Soil Pit Locations 141 Beacon Hill Road - Lillington, NC New Home, Inc Harnett County PIN: 0630-24-5611

Sketched from a plot plan supplied by owner

\*Installer to contact Alex Adams at least 10 business days prior to instillation.

Adams
Soil Consulting
919-414-6761
Job #1769
5-24-24

# SOIL/SITE EVALUATION for ON-SITE WASTEWATER SYSTEM

(Complete all fields in full)

OWNER: New Home Inc,

APPLICATION DATE:

ADDRESS: Duncan's Creek – Lot 13 – 141 Beacon Hill Road. – Lillington, NC

DATE EVALUATED: 2-20-24

PROPOSED FACILITY: Single Family, 3-bedroom PROPOSED DESIGN FLOW (.1949): 480gpd

PROPERTY SIZE: ~0.57 acres

LOCATION OF SITE: Duncan's Creek – Lot 13 – 141 Beacon Hill Road. – Lillington, NC

WATER SUPPLY: Public Water

EVALUATION METHOD: Auger Boring TYPE OF WASTEWATER: Sewage

|                                 | ALUATION METHOD: Auger borning 11FE OF WASTEWATER: Sewage |                |                                |                                     |                                    |                                        |     |                         |                            |
|---------------------------------|-----------------------------------------------------------|----------------|--------------------------------|-------------------------------------|------------------------------------|----------------------------------------|-----|-------------------------|----------------------------|
| P<br>R<br>O<br>F<br>I<br>L<br>E | .1940<br>LANDSCAPE<br>POSITION/<br>SLOPE %                | HORIZON        |                                | ORPHOLOGY<br>1941)                  | :                                  |                                        |     |                         |                            |
|                                 |                                                           | DEPTH<br>(IN.) | .1941<br>STRUCTURE/<br>TEXTURE | .1941<br>CONSISTENCE/<br>MINERALOGY | .1942<br>SOIL<br>WETNESS/<br>COLOR | .1943 .195<br>SOIL SAPRO<br>DEPTH CLAS |     | .1944<br>RESTR<br>HORIZ | PROFILE<br>CLASS<br>& LTAR |
|                                 | Ridge/7%                                                  | 0-15           | GR/S                           | FR/SEXP/NS                          | N/A                                | N/A                                    | N/A | N/A                     | PS/0.8                     |
| 1                               |                                                           | 15-60+         | SBK/LS                         | FI/SEXP/SS                          |                                    |                                        |     |                         |                            |
|                                 |                                                           |                |                                |                                     |                                    |                                        |     |                         |                            |
| 2                               | Ridge/7%                                                  | 0-20           | GR/S                           | FR/SEXP/NS                          | N/A                                | N/A                                    | N/A | N/A                     | PS/0.8                     |
|                                 |                                                           |                | SBK/LS                         | FI/SEXP/SS                          |                                    |                                        |     |                         |                            |
|                                 |                                                           |                | SBILLS                         | 11,52111,55                         |                                    |                                        |     |                         |                            |
|                                 |                                                           |                |                                |                                     |                                    |                                        |     |                         |                            |
|                                 |                                                           |                |                                |                                     |                                    |                                        |     |                         |                            |
|                                 | Ridge/7%                                                  | 0-12           | GR/S                           | FR/SEXP/NS                          | N/A                                | N/A                                    | N/A | N/A                     | PS/0.8                     |
|                                 |                                                           | 12-60+         | SBK/LS                         | FI/SEXP/SS                          |                                    |                                        |     |                         |                            |
| 3                               |                                                           |                |                                |                                     |                                    |                                        |     |                         |                            |
|                                 |                                                           |                |                                |                                     |                                    |                                        |     |                         |                            |
|                                 |                                                           |                |                                |                                     |                                    |                                        |     |                         |                            |
| 4                               |                                                           |                |                                |                                     |                                    |                                        |     |                         |                            |
|                                 |                                                           |                |                                |                                     |                                    |                                        |     |                         |                            |
|                                 |                                                           |                |                                |                                     |                                    |                                        |     |                         |                            |
|                                 |                                                           |                |                                |                                     |                                    |                                        |     |                         |                            |
|                                 |                                                           |                |                                |                                     |                                    |                                        |     |                         |                            |