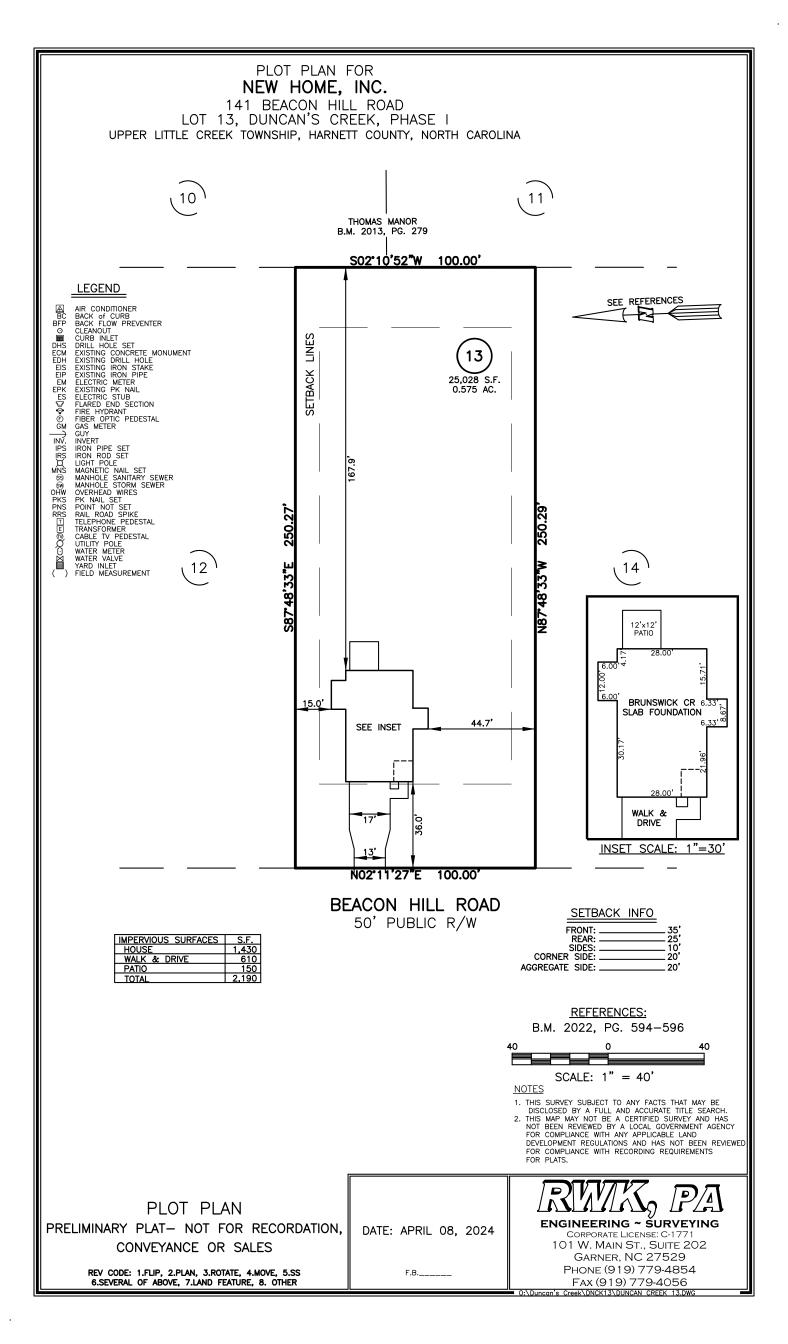

# Duncans Creek- Lot #13 3-Bedroom - Septic Design 141 Beacon Hill Road - Lillington, NC New Home, Inc

Harnett County PIN: 0630-24-5611

Sketched from a plot plan supplied by owner

\*Installer to contact Alex Adams at least 10 business days prior to instillation.

# Duncans Creek- Lot #13 Soil Pit Locations 141 Beacon Hill Road - Lillington, NC New Home, Inc Harnett County PIN: 0630-24-5611

Sketched from a plot plan supplied by owner

\*Installer to contact Alex Adams at least 10 business days prior to instillation.

# SOIL/SITE EVALUATION for ON-SITE WASTEWATER SYSTEM

(Complete all fields in full)

OWNER: New Home Inc,

APPLICATION DATE:

ADDRESS: Duncan's Creek – Lot 13 – 141 Beacon Hill Road. – Lillington, NC

DATE EVALUATED: 2-20-24

PROPOSED FACILITY: Single Family, 3-bedroom PROPOSED DESIGN FLOW (.1949): 480gpd

PROPERTY SIZE: ~0.57 acres

LOCATION OF SITE: Duncan's Creek – Lot 13 – 141 Beacon Hill Road. – Lillington, NC

WATER SUPPLY: Public Water