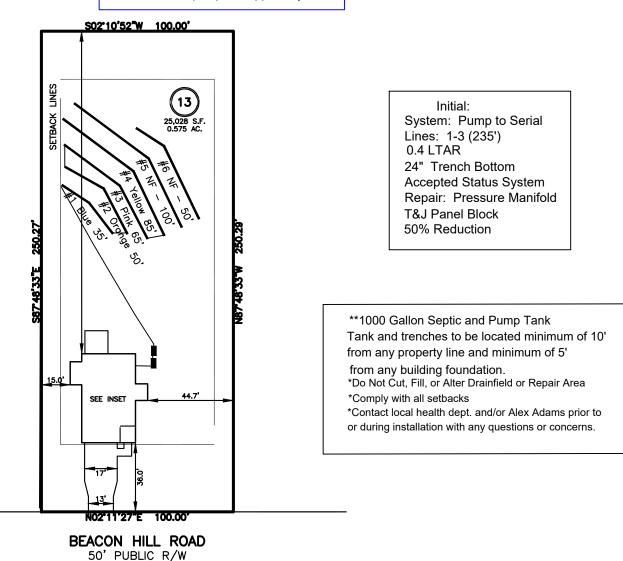

# Duncans Creek- Lot #13 3-Bedroom - Septic Design 141 Beacon Hill Road - Lillington, NC New Home, Inc

Harnett County PIN: 0630-24-5611

Sketched from a plot plan supplied by owner

\*Installer to contact Alex Adams at least 10 business days prior to instillation.

Adams
Soil Consulting
919-414-6761
Job #1769
5-24-24

The suitable soils found on the subject property were somewhat variable in the initial and repair areas. The area designated for the initial/primary septic system (see attached septic plan) was found to contain soils with greater than 24 inches in depth before a restrictive horizon was encountered.

The initial and primary septic fields for the new home were sized based on a flow rate of 360 gallons/day and utilizing Accepted Status system for the initial and a PPBPS repair system. Any unauthorized site disturbance, filling, soil removal, or layout changes may result in the permit being revoked.

The septic installer contractor shall install the repair (if needed) system on contour, see attached site plan for the primary system and repair. No underground utilities, water lines, or sprinkler systems shall be placed into the initial or repair septic areas. Installation must meet all state and local county regulations for septic system installation. The trenches must be installed in the same location as the site plan. If flags trench flags are missing at the time of installation, they must be remarked by Adams Soil Consulting staff. Contact Alex Adams at 919-414-6761. A preconstruction conference is required with the septic installer prior to construction activities at least 14 days in advance of construction activities.