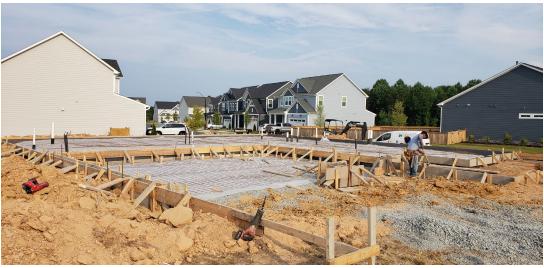

- 1. Observe the materials/conditions of the monoslab foundation bearing soils.
- 2. 3<sup>rd</sup> Party monoslab footing excavation and slab preparation observations.

The following conclusions and recommendations were noted:

- The materials/condition of the monoslab foundation bearing soils were visually observed, qualitatively probed, and subjected to Static Cone Penetrometer (SCP) testing. Based on our observations and analysis, and providing that the monoslab footing soils have not been exposed to inclement weather after our site visit, the in-situ soils were noted as being adequate to support the anticipated loading conditions (2000 PSF).
- 2. The existing excavated monoslab footing and slab preparation was visually observed with regard to compliance with the project plans and applicable provisions of the 2018 North Carolina Residential Building Code. Based on our visual observations and analysis, the existing monoslab footing was prepared in general accordance with the project plans and applicable provisions of the 2018 North Carolina Residential Building Code.