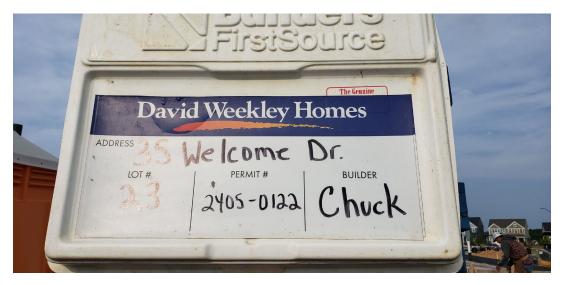

Email: cmichno@dwhomes.com

Reference: Engineering Services

Permit # 2405-0122 Serenity - Lot 23 35 Welcome Drive

Fuquay-Varina, NC 27526 TE&D Project No.: 2401-020538

To Whom It May Concern;

As requested by the client, a representative of Tyndall Engineering & Design, PA (TE&D) was on-site to observe the following items: