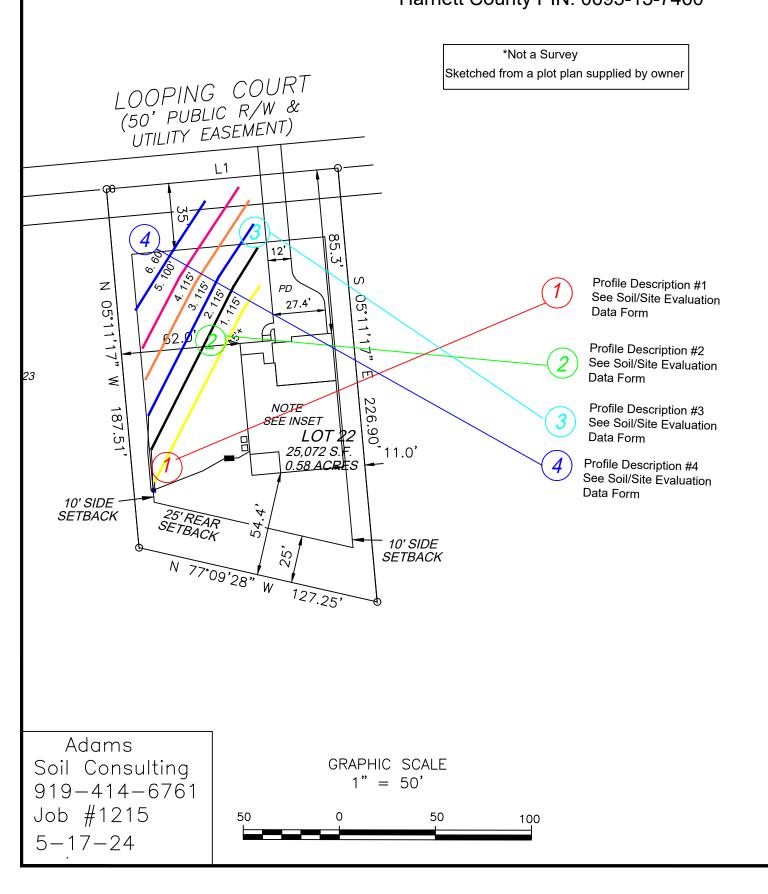

#### SOIL/SITE EVALUATION for ON-SITE WASTEWATER SYSTEM (Complete all fields in full)

OWNER: Drees Homes, ADDRESS: PROPOSED FACILITY: Single Family, 4-bedroom PROPOSED DESIGN FLOW (.1949): 480 gpd LOCATION OF SITE: 89 Looping Ct., Angier, NC, 27501 WATER SUPPLY: Public Water **EVALUATION METHOD:** Auger Boring TYPE OF WASTEWATER:

Р R SOIL MORPHOLOGY **OTHER PROFILE** 0 (.1941) **FACTORS** F I .1940 L LANDSCAPE HORIZON Е DEPTH PROFILE POSITION/ .1942 **SLOPE %** (IN.) CLASS # .1943 SOIL .1944 .1941 .1941 .1956 STRUCTURE/ CONSISTENCE/ WETNESS/ SOIL RESTR & LTAR SAPRO DEPTH TEXTURE MINERALOGY COLOR CLASS HORIZ VFR,NS,NP,SEXP 33" Linear 0-12 GR/SL N.O N.O P.S/.3536 Slope/4% FR,SS,SP,SEXP SBK/SCL 12-36 1 VFR,NS,NP,SEXP Linear GR/SL 32 36 N.O N.O P.S.35 0-18 Slope/4% FR,SS,SP,SEXP 18-36 SBK/SCL 2 VFR,NS,NP,SEXP 30" N.O Linear 0 - 20GR/SL 30" N.O U/P.S.3Slope/4% FR,SS,SP,SEXP 20-30 SBK/SCL 3 VFR,NS,NP,SEXP N.O N.O 36" N.O 0-15 GR/SL P.S.35 Linear 4 Slope/4% 15-36 SBK/SCL FR,SS,SP,SEXP

| DESCRIPTION             | INITIAL SYSTEM          | REPAIR SYSTEM | OTHER FACTORS (.1946):                     |  |  |  |  |  |
|-------------------------|-------------------------|---------------|--------------------------------------------|--|--|--|--|--|
| Available Space (.1945) | ailable Space (.1945) S |               | SITE CLASSIFICATION (.1948): U/PS          |  |  |  |  |  |
| System Type(s)          | Type III B              | Type III B    | EVALUATED BY:A. Adams<br>OTHER(S) PRESENT: |  |  |  |  |  |
| Site LTAR               | 0.3                     | 0.3           |                                            |  |  |  |  |  |
| COMMENTS                |                         |               |                                            |  |  |  |  |  |