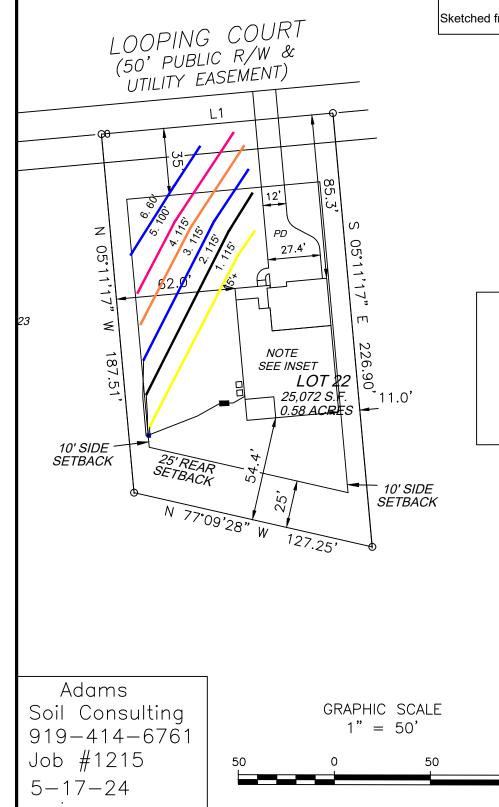

The suitable soils found on the subject property were somewhat variable in the initial and repair areas. The area designated for the initial/primary septic system (see attached septic plan) was found to contain soils with greater than 24 inches in depth before a restrictive horizon was encountered.

The initial and primary septic fields for the new home were sized based on a flow rate of 480 gallons/day and utilizing Accepted Status system for the initial and a PPBPS repair system. Any unauthorized site disturbance, filling, soil removal, or layout changes may result in the permit being revoked.

The septic installer contractor shall install the repair (if needed) system on contour, see attached site plan for the primary system and repair. No underground utilities, water lines, or sprinkler systems shall be placed into the initial or repair septic areas. Installation must meet all state and local county regulations for septic system installation. The trenches must be installed in the same location as the site plan. If flags trench flags are missing at the time of installation, they must be remarked by Adams Soil Consulting staff. Contact Alex Adams at 919-414-6761. A preconstruction conference is required with the septic installer prior to construction activities at least 14 days in advance of construction activities.

\*Not a Survey Sketched from a plot plan supplied by owner

> System: Gravity to D-Box Lines: 1-3 (345') 0.35 LTAR 18" Max Trench Bottom Accepted Status System Repair: Pressure Manifold Lines: 4-6 (275') 0.35 LTAR 18" Max Trench Bottom T&J Panel Block - 50% Reduction System

\*\*1000 Gallon Septic and Pump Tank Tank and trenches to be located minimum of 10' from any property line and minimum of 5' from any building foundation. \*Do Not Cut, Fill, or Alter Drainfield or Repair Area \*Comply with all setbacks \*Contact Alex Adams prior to or during installation with any questions or concerns. Tobacco Road S/D 4-Bedroom Septic Design Lot #22 - 89 Looping Ct. Drees Homes Harnett County PIN: 0693-15-7460