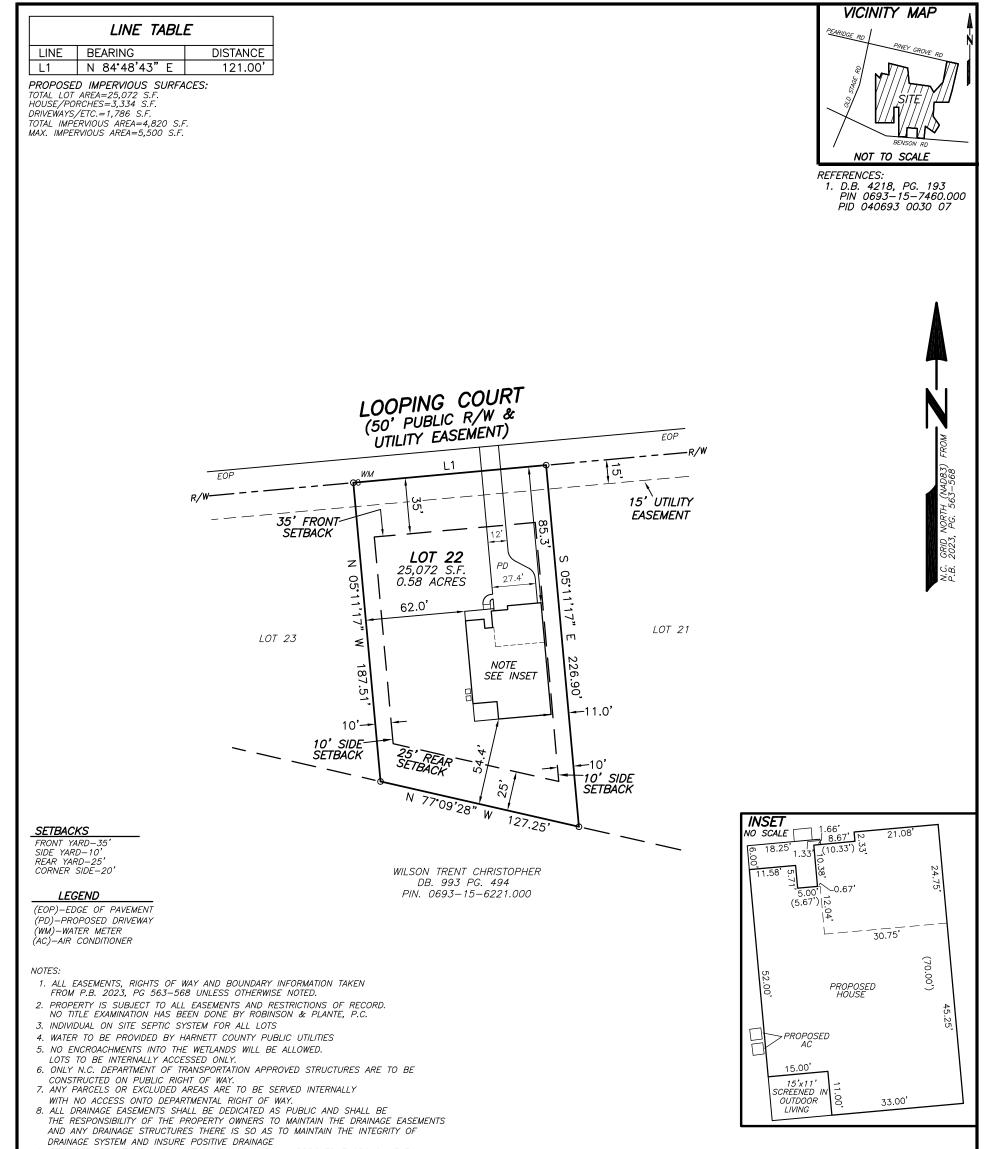

PRELIMINARY PLAT- NOT FOR RECORDATION, CONVEYANCE, OR SALE

LOT 22 TOBACCO ROAD SUBDIVISION PHASE 1 & 3 89 LOOPING COURT HARNETT COUNTY ANGIER, NC 27501

### REFERENCE: BOOK OF MAPS 2023 PAGE 563-568

| I CERTIFY THAT THIS MAP WAS DRAWN<br>UNDER MY SUPERVISION FROM AN ACTUAL<br>SURVEY MADE UNDER MY SUPERVISION<br>DESCRIPTION RECORDED IN <u>REFERENCES AS SHOWN</u> ;<br>THAT THE BOUNDARIES NOT SURVEYED ARE<br>INDICATED AS DRAWN FROM INFORMATION<br>IN; THAT THE BOUNDARIES NOT<br>FRECISION IS 1:10,000; AND THAT<br>THIS MAP MEET THE REQUIREMENTS OF<br>THE STANDARDS OF PRACTICE FOR LAND<br>SURVEYING IN NORTH CAROLINA<br>(21 NCAC 56.16000).<br>THISDAY OF, 2024. |  |
|-----------------------------------------------------------------------------------------------------------------------------------------------------------------------------------------------------------------------------------------------------------------------------------------------------------------------------------------------------------------------------------------------------------------------------------------------------------------------------|--|
| PROFESSIONAL LAND SURVEYOR L-4433                                                                                                                                                                                                                                                                                                                                                                                                                                           |  |

# SURVEY FOR DREES HOMES 60' 0 120' GRAPHIC SCALE FILE: TBRDLOT22PPR1 ROBINSON & PLANTE PC

LAND SURVEYING C-2687 970 TRINITY ROAD RALEIGH, N.C. 27607 PHONE (919) 859-6030 FAX (919) 859-6032

180'

SCALE: 1"=60' DATE: 5-16-24