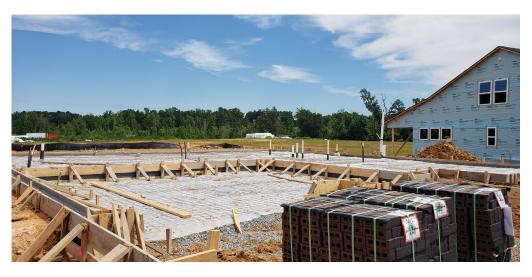

- 1. Observe the materials/conditions of the monoslab foundation bearing soils.
- 2. 3<sup>rd</sup> Party monoslab footing excavation and slab preparation observations.

The following conclusions and recommendations were noted:

- The materials/condition of the monoslab foundation bearing soils were visually observed, qualitatively probed, and subjected to Static Cone Penetrometer (SCP) testing. Based on our observations and analysis, and providing that the monoslab footing soils have not been exposed to inclement weather after our site visit, the in-situ soils were noted as being adequate to support the anticipated loading conditions (2000 PSF).
- 2. The existing excavated monoslab footing and slab preparation was visually observed with regard to compliance with the project plans and applicable provisions of the 2018 North Carolina Residential Building Code. Based on our visual observations and analysis, the existing monoslab footing was prepared in general accordance with the project plans and applicable provisions of the 2018 North Carolina Residential Building Code.