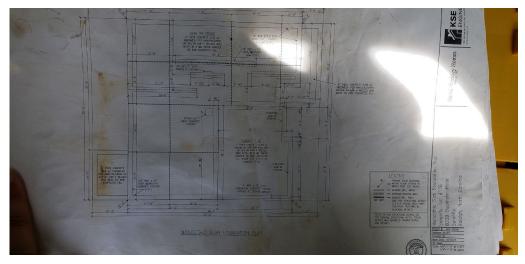

- The materials/condition of the monoslab foundation bearing soils were visually observed, qualitatively probed, and subjected to Static Cone Penetrometer (SCP) testing. Based on our observations and analysis, and providing that the monoslab footing soils have not been exposed to inclement weather after our site visit, the in-situ soils were noted as being adequate to support the anticipated loading conditions (2000 PSF).
- 2. The existing excavated monoslab footing and slab preparation was visually observed with regard to compliance with the project plans and applicable provisions of the 2018 North Carolina Residential Building Code. Based on our visual observations and analysis, the existing monoslab footing was prepared in general accordance with the project plans and applicable provisions of the 2018 North Carolina Residential Building Code.