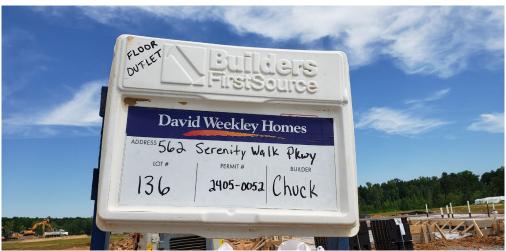

Email: cmichno@dwhomes.com

Reference: Engineering Services

Permit # 2405-0052 Serenity - Lot 136 562 Serenity Walk Pkwy Fuquay-Varina, NC 27526 TE&D Project No.: 2401-020521

To Whom It May Concern;

As requested by the client, a representative of Tyndall Engineering & Design, PA (TE&D) was on-site to observe the following items: