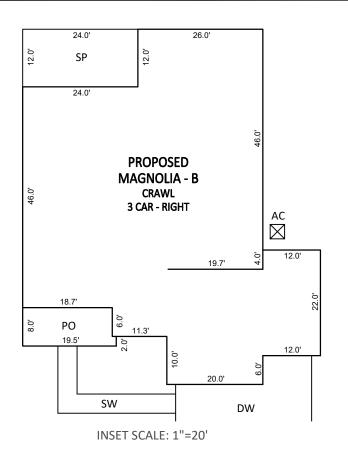

#### **LOT INFORMATION:**

PIN: 0693-15-3256.000 REFERENCE: DB. 2162 PGS. 643-662 TOTAL LOT AREA = 0.60 AC = 25,945 SF MAX. IMPERVIOUS = 5,500 SF HOUSE = 3,264 SF PORCH = 151 SF SIDEWALK = 138 SF DRIVEWAY = 949 SF SCREENED PORCH = 288 SF AC PAD = 9 SF

#### LEGEND

PO = PORCH

CP = COVERED PORCH SP = SCREENED PORCH

SW = SIDEWALK

DW = CONC DRIVEWAY SP = SCREENED PORCH

P = CONCRETE PATIO

• = IRON PIPE FOUND (IPF)

= IRON PIPE SET (IPS)

= DRILL HOLE FOUND

WM = WATER METER CO = CLEAN OUT

AC = AIR CONDITIONER PAD

© = CABLE BOX
S = SEWER MANOLE

= TELEPHONE PEDESTAL

⊞ = HAND HOLE

EB = ELECTRIC BOX = FIRE HYDRANT

YI = YARD INLET

G = GAS METER E = ELECTRIC METER This map is of an existing parcel of land

I, STEVEN P. CARSON, CERTIFY THAT THIS PLAT WAS

INDICATED AS DRAWN FROM INFORMATION LISTED

UNDER REFERENCES: THAT THE RATIO OF PRECISION