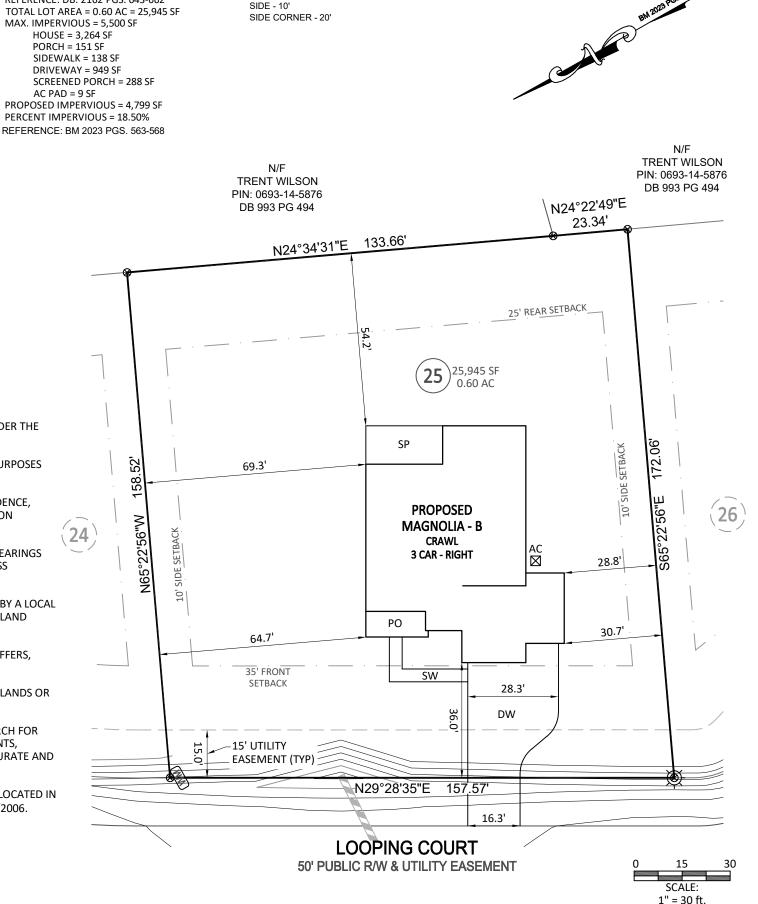

#### **LOT INFORMATION:**

PIN: 0693-15-3256.000 REFERENCE: DB. 2162 PGS. 643-662 TOTAL LOT AREA = 0.60 AC = 25,945 SF MAX. IMPERVIOUS = 5,500 SF HOUSE = 3,264 SF PORCH = 151 SF SIDEWALK = 138 SF DRIVEWAY = 949 SF SCREENED PORCH = 288 SF AC PAD = 9 SF

#### LEGEND

PO = PORCH

CP = COVERED PORCH SP = SCREENED PORCH

SW = SIDEWALK

DW = CONC DRIVEWAY SP = SCREENED PORCH

P = CONCRETE PATIO

• = IRON PIPE FOUND (IPF)

= IRON PIPE SET (IPS)

= DRILL HOLE FOUND

WM = WATER METER CO = CLEAN OUT

AC = AIR CONDITIONER PAD

© = CABLE BOX
S = SEWER MANOLE

= TELEPHONE PEDESTAL

⊞ = HAND HOLE

EB = ELECTRIC BOX = FIRE HYDRANT

YI = YARD INLET

# PRELIMINARY PLOT PLAN **FOR DAVIDSON HOMES**

**TOBACCO ROAD - PHASE 1 & 3 - LOT 25** 197 LOOPING COURT, ANGIER, NC BLACK RIVER TOWNSHIP, HARNETT COUNTY

DATE: 4/17/24 DRAWN BY: CPV CHECKED BY: SPC

REFERENCE: BM 2023 PGS. 651-656

### **NOTES:**

- 1. THIS SURVEY WAS PREPARED BY BATEMAN CIVIL SURVEY CO., UNDER THE SUPERVISION OF STEVEN P. CARSON, PLS.
- 2. THIS PLAN HAS BEEN PREPARED FOR LAYOUT AND PERMITTING PURPOSES
- PROPERTY LINES SHOWN WERE TAKEN FROM EXISTING FIELD EVIDENCE. EXISTING DEEDS AND PLATS OF PUBLIC RECORD, AND INFORMATION SUPPLIED TO THE SURVEYOR BY THE CLIENT.
- 4. ALL DISTANCES ARE HORIZONTAL GROUND DISTANCES AND ALL BEARINGS ARE NORTH CAROLINA STATE PLANE COORDINATE SYSTEM UNLESS OTHERWISE SHOWN.
- 5. THIS MAP IS NOT FOR RECORDATION AND SHOULD BE REVIEWED BY A LOCAL GOVERNMENT AGENCY FOR COMPLIANCE WITH ANY APPLICABLE LAND DEVELOPMENT REGULATIONS.
- 6. THE BASIS OF NORTH AND ALL EASEMENTS, RIGHTS-OF-WAYS, BUFFERS, SETBACKS AND ADJOINERS, ETC. REFERENCED IN TITLE BLOCK.
- 7. NO INVESTIGATION INTO THE EXISTENCE OF JURISDICTIONAL WETLANDS OR RIPARIAN BUFFERS PERFORMED BY THIS FIRM.
- 8. SURVEYOR HAS MADE NO INVESTIGATION OR INDEPENDENT SEARCH FOR EASEMENTS OF RECORD, ENCUMBRANCES, RESTRICTIVE COVENANTS, OWNERSHIP TITLE EVIDENCE OR ANY OTHER FACTS THAT AN ACCURATE AND CURRENT TITLE SEARCH MAY DISCLOSE.
- 9. THIS PROPERTY IS NOT LOCATED IN A FLOOD HAZARD AREA. IT IS LOCATED IN ZONE "X" PER F.E.M.A. MAP NUMBER 3720068200J DATED 10/03/2006.
- 10. ZONING: RA-30
- 11. PROPERTY OWNER: **DAVIDSON HOMES** 1903 NORTH HARRISON AVE
  - CARY, NC 27513