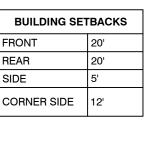

| BUILDING SETBACKS |     |  |
|-------------------|-----|--|
| FRONT             | 20' |  |
| REAR              | 20' |  |
| SIDE              | 5'  |  |
| CORNER SIDE       | 12' |  |

Jeremy Taylor

EX. 15' PERIMETER BUFFER