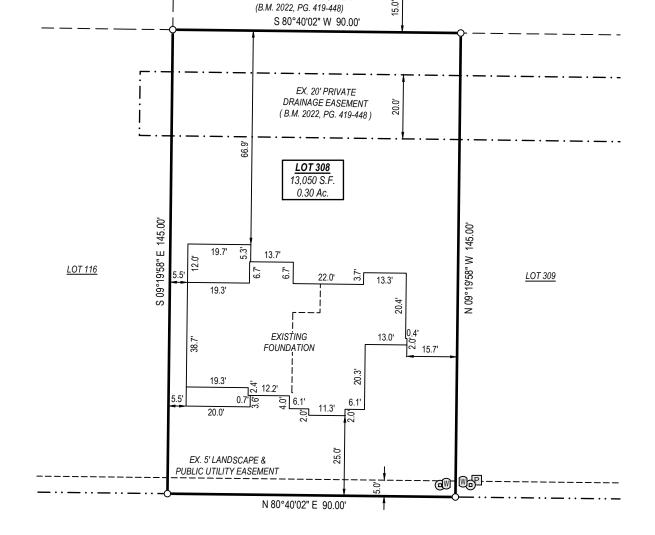

## **INSPIRATION WAY**

50' PUBLIC RIGHT OF WAY & UTILITY

B.M. 2024, PGS. 141-145

## **SURVEY NOTES:**

- 1. All easements, right-of-way's, buffers, setbacks and adjoiners, etc., referenced from Book of Maps 2024, Pages 141-145 unless otherwise noted.
- 2. Surveyor has made no investigation or independent search for easements of record, encumbrances, restrictive covenants, ownership title evidence or any other facts that an accurate and current title search may disclose.

## **LEGEND**

Ex. property corner Set property corner Calculated point W Water Meter 0 0 0 Sanitary Sewer Cleanout Sanitary Sewer Manhole Power Pedestal ر Power Pole
Telephone Pedestal
Cable Pedestal
Gas Meter
AC AC Condenser
B.M. Book of Maps
D.B. Deed Book
PG. Page
S.F. Square Feet
AC. Acres
—X— Fence
—W Water pipe
—SS— Sanitary sewer pipe
—SD— Ou—
P.U.E Public Utility Easement Power Pole

THE PURPOSE OF THIS SURVEY IS TO ILLUSTATRATE THE LOCATION OF THE EXISTING HOUSE CURRENTLY UNDER CONSTRUCTION. THIS SURVEY SHALL NOT BE CONSIDERED A " BOUNDARY SURVEY " AS ALL PROPERTY LINES MAY HAVE NOT BEEN SURVEYED AND MONUMENTED. THIS SURVEY IS NOT TO BE USED FOR ANY CONVEYANCE OR SALE OF THE PROPERTY.

## **FOUNDATION SURVEY**

SERENITY PHASE 2B, LOT 308 **FUQUAY-VARINA** HARNETT COUNTY, NORTH CAROLINA

| REVISIONS | DATE: 09/03/2024<br>JOB #: 22243 |
|-----------|----------------------------------|
|           | 0 15 30<br>SCALE: 1" = 30        |

**FOUNDATION SURVEY**