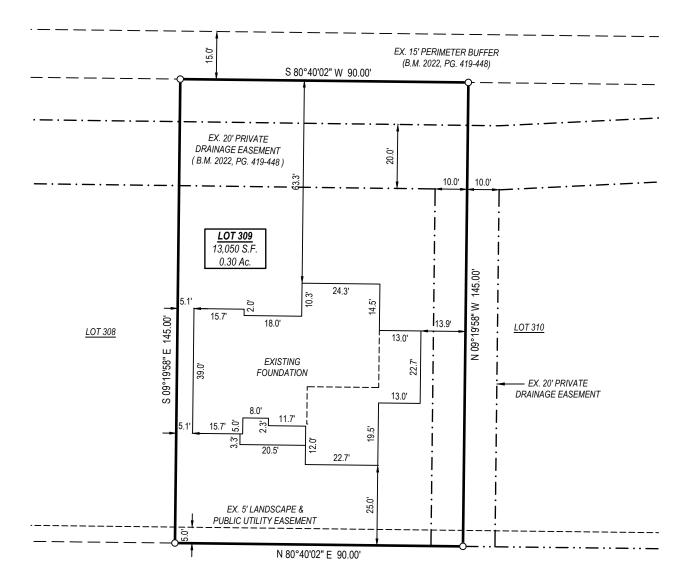

| BUILDING SETBACKS |     |  |
|-------------------|-----|--|
| FRONT             | 20' |  |
| REAR              | 20' |  |
| SIDE              | 5'  |  |
| CORNER SIDE       | 12' |  |

**INSPIRATION WAY** 

# FOUNDATION SURVEY

SERENITY PHASE 2B, LOT 309 FUQUAY-VARINA HARNETT COUNTY, NORTH CAROLINA

### B.M. 2024, PGS. 141-145

### SURVEY NOTES:

- 1. All easements, right-of-way's, buffers, setbacks and adjoiners, etc., referenced from Book of Maps 2024, Pages 141-145 unless otherwise noted.
- 2. Surveyor has made no investigation or independent search for easements of record, encumbrances, restrictive covenants, ownership title evidence or any other facts that an accurate and current title search may disclose.

## LEGEND

| 0                                                                                                                  | Ex. property corner                                                                                                                                                        |
|--------------------------------------------------------------------------------------------------------------------|----------------------------------------------------------------------------------------------------------------------------------------------------------------------------|
| ۲                                                                                                                  | Set property corner                                                                                                                                                        |
| o                                                                                                                  | Calculated point                                                                                                                                                           |
| W                                                                                                                  | Water Meter                                                                                                                                                                |
| o                                                                                                                  | Sanitary Sewer Cleanout                                                                                                                                                    |
| S                                                                                                                  | Sanitary Sewer Manhole                                                                                                                                                     |
| Ρ                                                                                                                  | Power Pedestal                                                                                                                                                             |
| ပ                                                                                                                  | Power Pole                                                                                                                                                                 |
| Т                                                                                                                  | Telephone Pedestal                                                                                                                                                         |
| С                                                                                                                  | Cable Pedestal                                                                                                                                                             |
| G                                                                                                                  | Gas Meter                                                                                                                                                                  |
| AC                                                                                                                 | AC Condenser                                                                                                                                                               |
| B.M.<br>D.B.<br>PG.<br>S.F.<br>AC.<br><b>X</b><br><b>SS</b><br><b>SS</b><br><b>SD</b><br><b>SD</b><br><b>P.U.E</b> | Book of Maps<br>Deed Book<br>Page<br>Square Feet<br>Acres<br>Fence<br>Water pipe<br>Sanitary sewer pipe<br>Storm drain pipe<br>Overhead utility<br>Public Utility Easement |

| DATE: 06/28/2024<br>JOB #: 22243<br>SHEET SIZE: 11x17 | FOUNDATION |
|-------------------------------------------------------|------------|
| 0 	 15 	 30 $SCALE: 1" = 30$                          | SURVEY     |