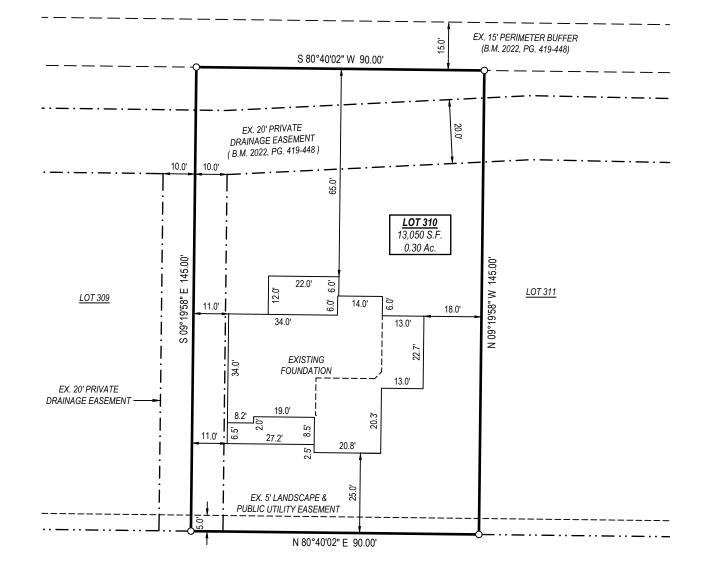

| BUILDING SETBACKS |     |
|-------------------|-----|
| FRONT             | 20' |
| REAR              | 20' |
| SIDE              | 5'  |
| CORNER SIDE       | 12' |

## INSPIRATION WAY

50' PUBLIC RIGHT OF WAY & UTILITY

## SURVEY NOTES:

- All easements, right-of-way's, buffers, setbacks and adjoiners, etc., referenced from Book of Maps 2024, Pages 141-145 unless otherwise noted.
- Surveyor has made no investigation or independent search for easements of record, encumbrances, restrictive covenants, ownership title evidence or any other facts that an accurate and current title search may disclose.

## **LEGEND**

B.M. 2024, PGS. 141-145

Set property corner
Set property corner
Calculated point
Water Meter
Sanitary Sewer Cleanout
Sanitary Sewer Manhole
Power Pedestal
Cable Pedestal

## **FOUNDATION SURVEY**

SERENITY PHASE 2B, LOT 310 FUQUAY-VARINA HARNETT COUNTY, NORTH CAROLINA

| REVISIONS | DATE: 9/03/2024<br>- JOB #: 22243<br>- SHEET SIZE: 11x17 |
|-----------|----------------------------------------------------------|
|           | 0 15 30                                                  |

\_

FOUNDATION SURVEY

LAND CONSULTANTS, PLLC License # P-0829 1600 Olive Chapel Rd., #140 Apex, NC 27502 (919) 801-1104 THE PURPOSE OF THIS SURVEY IS TO ILLUSTATRATE THE LOCATION OF THE EXISTING HOUSE CURRENTLY UNDER CONSTRUCTION. THIS SURVEY SHALL NOT BE CONSIDERED A "BOUNDARY SURVEY "AS ALL PROPERTY LINES MAY HAVE NOT BEEN SURVEYED AND MONUMENTED. THIS SURVEY IS NOT TO BE USED FOR ANY CONVEYANCE OR SALE OF THE PROPERTY.