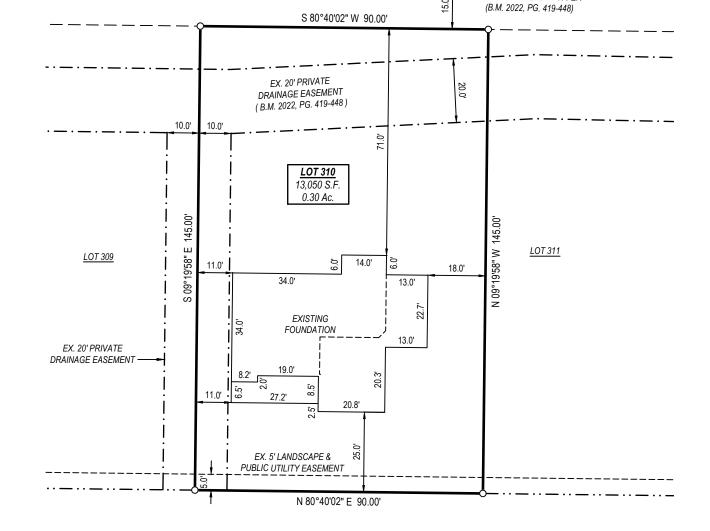

| BUILDING SETBACKS |     |  |
|-------------------|-----|--|
| FRONT             | 20' |  |
| REAR              | 20' |  |
| SIDE              | 5'  |  |
| CORNER SIDE       | 12' |  |

1600 Olive Chapel Rd., #140

## SURVEY NOTES:

- All easements, right-of-way's, buffers, setbacks and adjoiners, etc., referenced from Book of Maps 2024, Pages 141-145 unless otherwise noted.
- Surveyor has made no investigation or independent search for easements of record, encumbrances, restrictive covenants, ownership title evidence or any other facts that an accurate and current title search may disclose.

## **LEGEND**

B.M. 2024, PGS. 141-145

Set property corner
Set property corner
Calculated point
Water Meter
Sanitary Sewer Cleanout
Sanitary Sewer Manhole
Power Pedestal
Cable Pedestal

## **FOUNDATION SURVEY**

SERENITY PHASE 2B, LOT 310 FUQUAY-VARINA HARNETT COUNTY, NORTH CAROLINA

| REVISIONS | DATE: 06/28/2024<br>JOB #: 22243<br>SHEET SIZE: 11x17 |
|-----------|-------------------------------------------------------|
|           | 0 15 30<br>SCALE: 1" = 30                             |

FOUNDATION SURVEY

THE PURPOSE OF THIS SURVEY IS TO ILLUSTATRATE THE LOCATION OF THE EXISTING HOUSE CURRENTLY UNDER CONSTRUCTION. THIS SURVEY SHALL NOT BE CONSIDERED A "BOUNDARY SURVEY "AS ALL PROPERTY LINES MAY HAVE NOT BEEN SURVEYED AND MONUMENTED. THIS SURVEY IS NOT TO BE USED FOR ANY CONVEYANCE OR SALE OF THE PROPERTY.