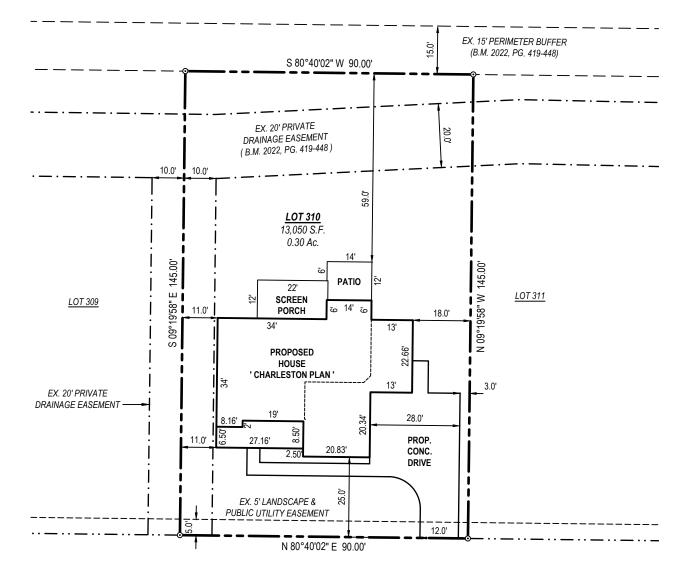

| IMPERVIOUS AREA (S.F.) |      |  |
|------------------------|------|--|
| HOUSE                  | 2636 |  |
| DRIVE/WALK             | 1208 |  |
| PATIO                  | 166  |  |
| TOTAL                  | 4010 |  |
| MAX                    | 4600 |  |

| BUILDING SETBACKS |     |  |
|-------------------|-----|--|
| FRONT             | 20' |  |
| REAR              | 20' |  |
| SIDE              | 5'  |  |
| CORNER SIDE       | 12' |  |

# INSPIRATION WAY

50' PUBLIC RIGHT OF WAY & UTILITY

PRELIMINARY
FOR BUILDING PERMIT
PURPOSES ONLY

## PLOT PLAN

SERENITY PHASE 2B, LOT 310 FUQUAY-VARINA HARNETT COUNTY, NORTH CAROLINA REVISIONS DATE: 04/15/2024

JOB #: 22243

SHEET SIZE: 11x1

SHEET SIZE: 11x17

SCALE: 1" = 30

PLOT PLAN

## SURVEY NOTES:

- All easements, right-of-way's, buffers, setbacks and adjoiners, etc., referenced from Book of Maps 2024, Pages 141-145 unless otherwise noted.
- Surveyor has made no investigation or independent search for easements of record, encumbrances, restrictive covenants, ownership title evidence or any other facts that an accurate and current title search may disclose.

#### **DEVELOPMENT NOTES:**

 SETBACK VERIFICATION SURVEYS SHALL BE REQUIRED FOR ALL LOTS (REF. D.B. 4149, PG. 226)