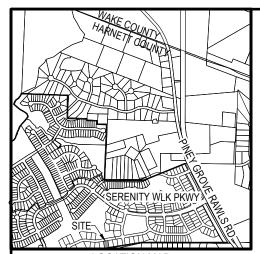

LOCATION MAP 1" = 2000'

| SITE DATA      |                         |  |
|----------------|-------------------------|--|
| CURRENT OWNER  | ICG HOMES LLC           |  |
| SITE ADDRESS   | 183 INSPIRATION WAY     |  |
| PIN            | 0655-02-8979            |  |
| PLAT REFERENCE | B.M. 2024, PGS. 141-145 |  |
| LOT SIZE       | 0.30 ACRES              |  |
| ZONING         | RA-40                   |  |