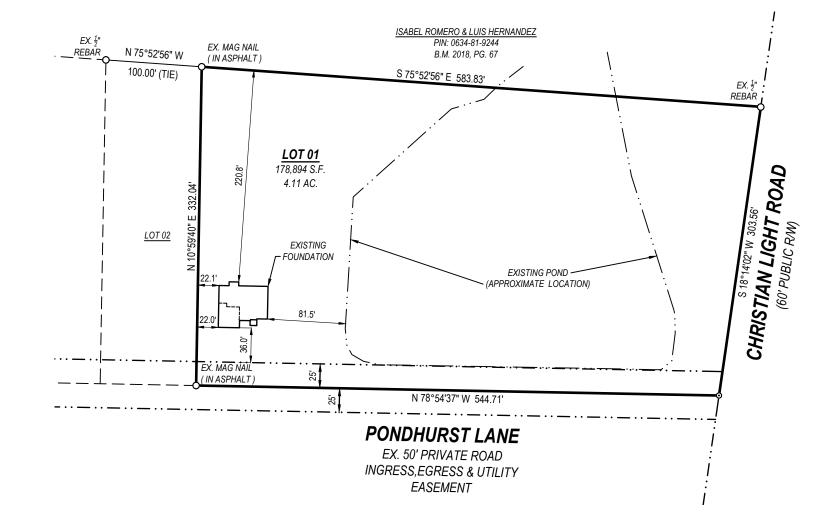

| SITE DATA      |                          |  |
|----------------|--------------------------|--|
| OWNER          | ELM STREET BUILDERS, LLC |  |
| SITE ADDRESS   | 98 PONDHURST LANE        |  |
| PIN            | 0634-81-6092             |  |
| PLAT REFERENCE | B.M. 2023, PG. 376       |  |
| SUBDIVISION    | DVL PONDHURST            |  |

| BUILDING SETBACKS |     |  |
|-------------------|-----|--|
| FRONT             | 35' |  |
| REAR              | 25' |  |
| SIDE              | 10' |  |
| CORNER            | 20' |  |

THE PURPOSE OF THIS SURVEY IS TO ILLUSTATRATE THE LOCATION OF THE EXISTING HOUSE CURRENTLY UNDER CONSTRUCTION. THIS SURVEY SHALL NOT BE CONSIDERED A " BOUNDARY SURVEY " AS ALL PROPERTY LINES MAY HAVE NOT BEEN SURVEYED AND MONUMENTED. THIS SURVEY IS NOT TO BE USED FOR ANY CONVEYANCE OR SALE OF THE PROPERTY.

## FOUNDATION SURVEY

DVL PONDHURST, LOT 1 FUQUAY-VARINA, HARNETT COUNTY, NC

| REVISIONS |
|-----------|
|           |
|           |
|           |
|           |
|           |

Apex, NC 27502 (919) 801-1104 MONUN Z:\Projects\ElmStreetBuilders\Pondhurst - 22303\Lots\Lot-01\Dwg\PH-Lot-01-FND.dwg

## LEGEND

| 0 | Ex. property corner | B.M.        | Book of Maps      |
|---|---------------------|-------------|-------------------|
| • | Set property corner | D.B.<br>PG. | Deed Book<br>Page |
| Θ | Calculated point    | S.F.        | Square Feet       |
| W | Ex. Water Meter     | AC.         | Acres             |
| 0 | Ex. Sewer Cleanout  | Ň           | T CHOC            |

## SURVEY NOTES:

- 1. ALL EASEMENTS, RIGHT-OF-WAY'S, BUFFERS, SETBACKS AND ADJOINERS, ETC., REFERENCED FROM BOOK OF MAPS 2023, PAGE 376 UNLESS OTHERWISE NOTED.
- 2. SURVEYOR HAS MADE NO INVESTIGATION OR INDEPENDENT SEARCH FOR EASEMENTS OF RECORD, ENCUMBRANCES, RESTRICTIVE COVENANTS, OWNERSHIP TITLE EVIDENCE OR ANY OTHER FACTS THAT AN ACCURATE AND CURRENT TITLE SEARCH MAY DISCLOSE.