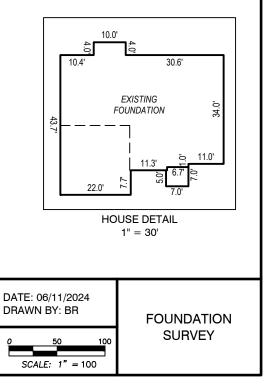

## FOUNDATION SURVEY

DVL PONDHURST, LOT 1 FUQUAY-VARINA, HARNETT COUNTY, NC

| REVISIONS |
|-----------|
|           |
|           |
|           |
|           |
|           |

Apex, NC 27502 (919) 801-1104 MONUN Z:\Projects\ElmStreetBuilders\Pondhurst - 22303\Lots\Lot-01\Dwg\PH-Lot-01-FND.dwg