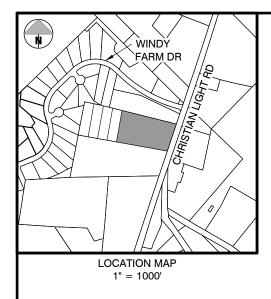

| SITE DATA      |                          |  |
|----------------|--------------------------|--|
| OWNER          | ELM STREET BUILDERS, LLC |  |
| SITE ADDRESS   | 98 PONDHURST LANE        |  |
| PIN            | 0634-81-6092             |  |
| PLAT REFERENCE | B.M. 2023, PG. 376       |  |
| SUBDIVISION    | DVL PONDHURST            |  |