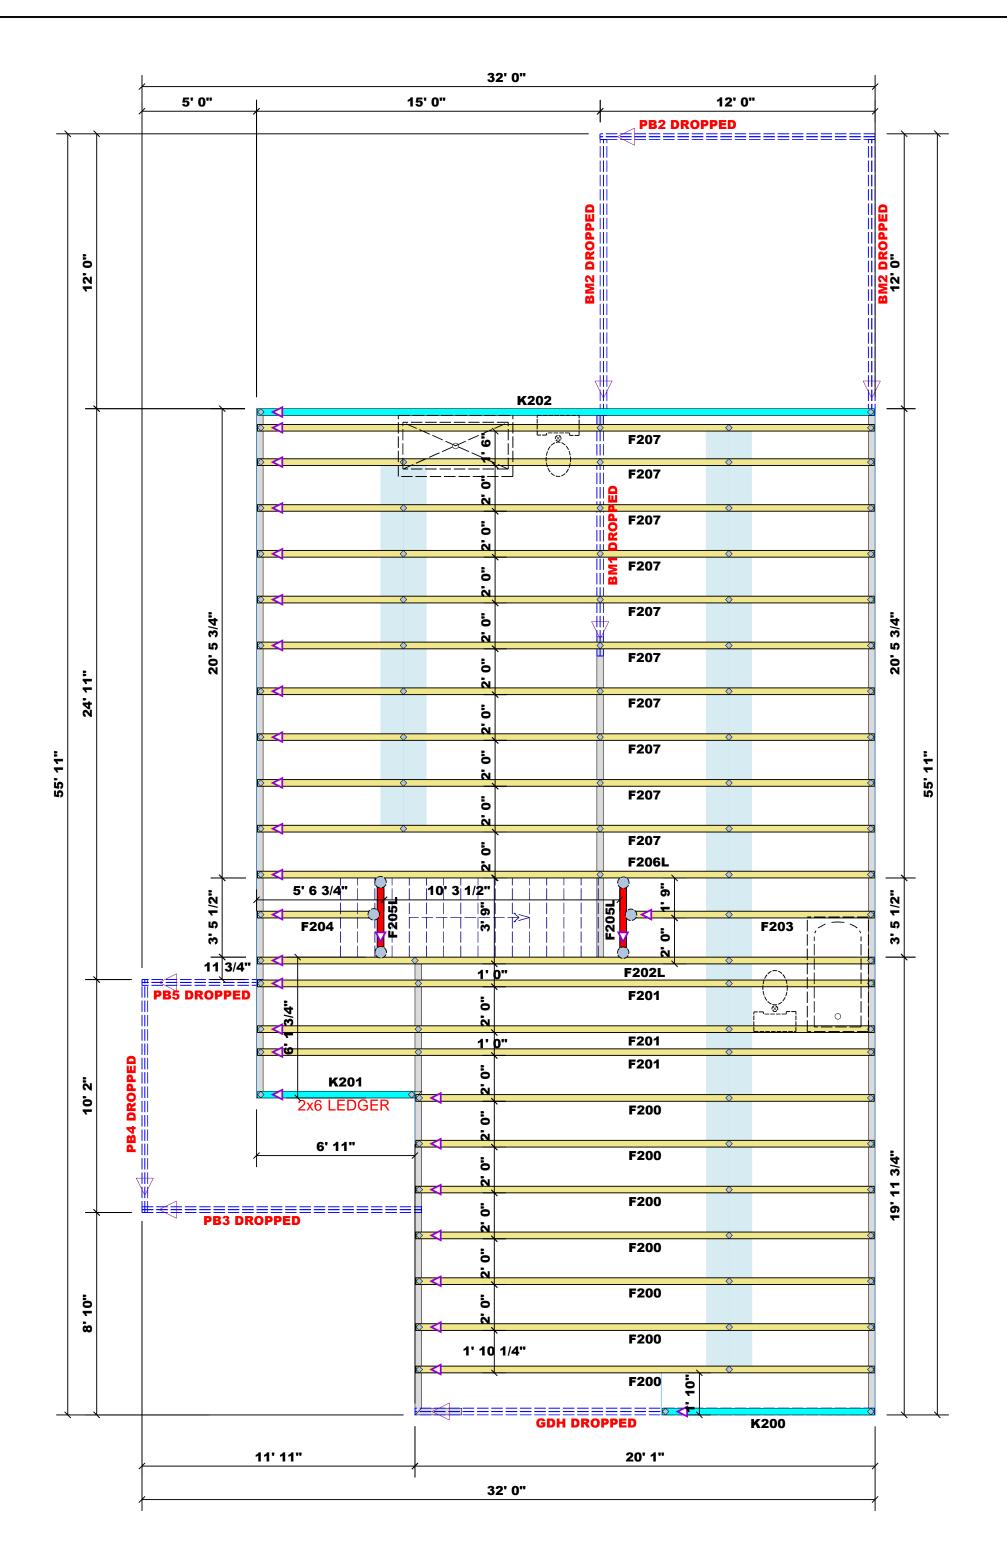

A = Indicates Left End of Truss
( Reference Engineered Truss Drawing )

Do NOT Erect Truss Backwards

| Products    |        |                             |       |         |  |  |
|-------------|--------|-----------------------------|-------|---------|--|--|
| PlotID      | Length | Product                     | Plies | Net Qty |  |  |
| BM2 DROPPED | 13' 0" | 1-3/4"x 9-1/4" LVL Kerto-S  | 2     | 4       |  |  |
| BM1 DROPPED | 11' 0" | 1-3/4"x 11-7/8" LVL Kerto-S | 2     | 2       |  |  |
| GDH DROPPED | 21' 0" | 1-3/4"x 14" LVL Kerto-S     | 2     | 2       |  |  |
| PB3 DROPPED | 14' 0" | 2x10 SPF No.2               | 2     | 2       |  |  |
| PB2 DROPPED | 12' 0" | 2x10 SPF No.2               | 2     | 2       |  |  |
| PB4 DROPPED | 12' 0" | 2x10 SPF No.2               | 2     | 2       |  |  |
| PB5 DROPPED | 6' 0"  | 2x10 SPF No.2               | 2     | 2       |  |  |

<u>Truss Placement</u> Plan SCALE: NTS