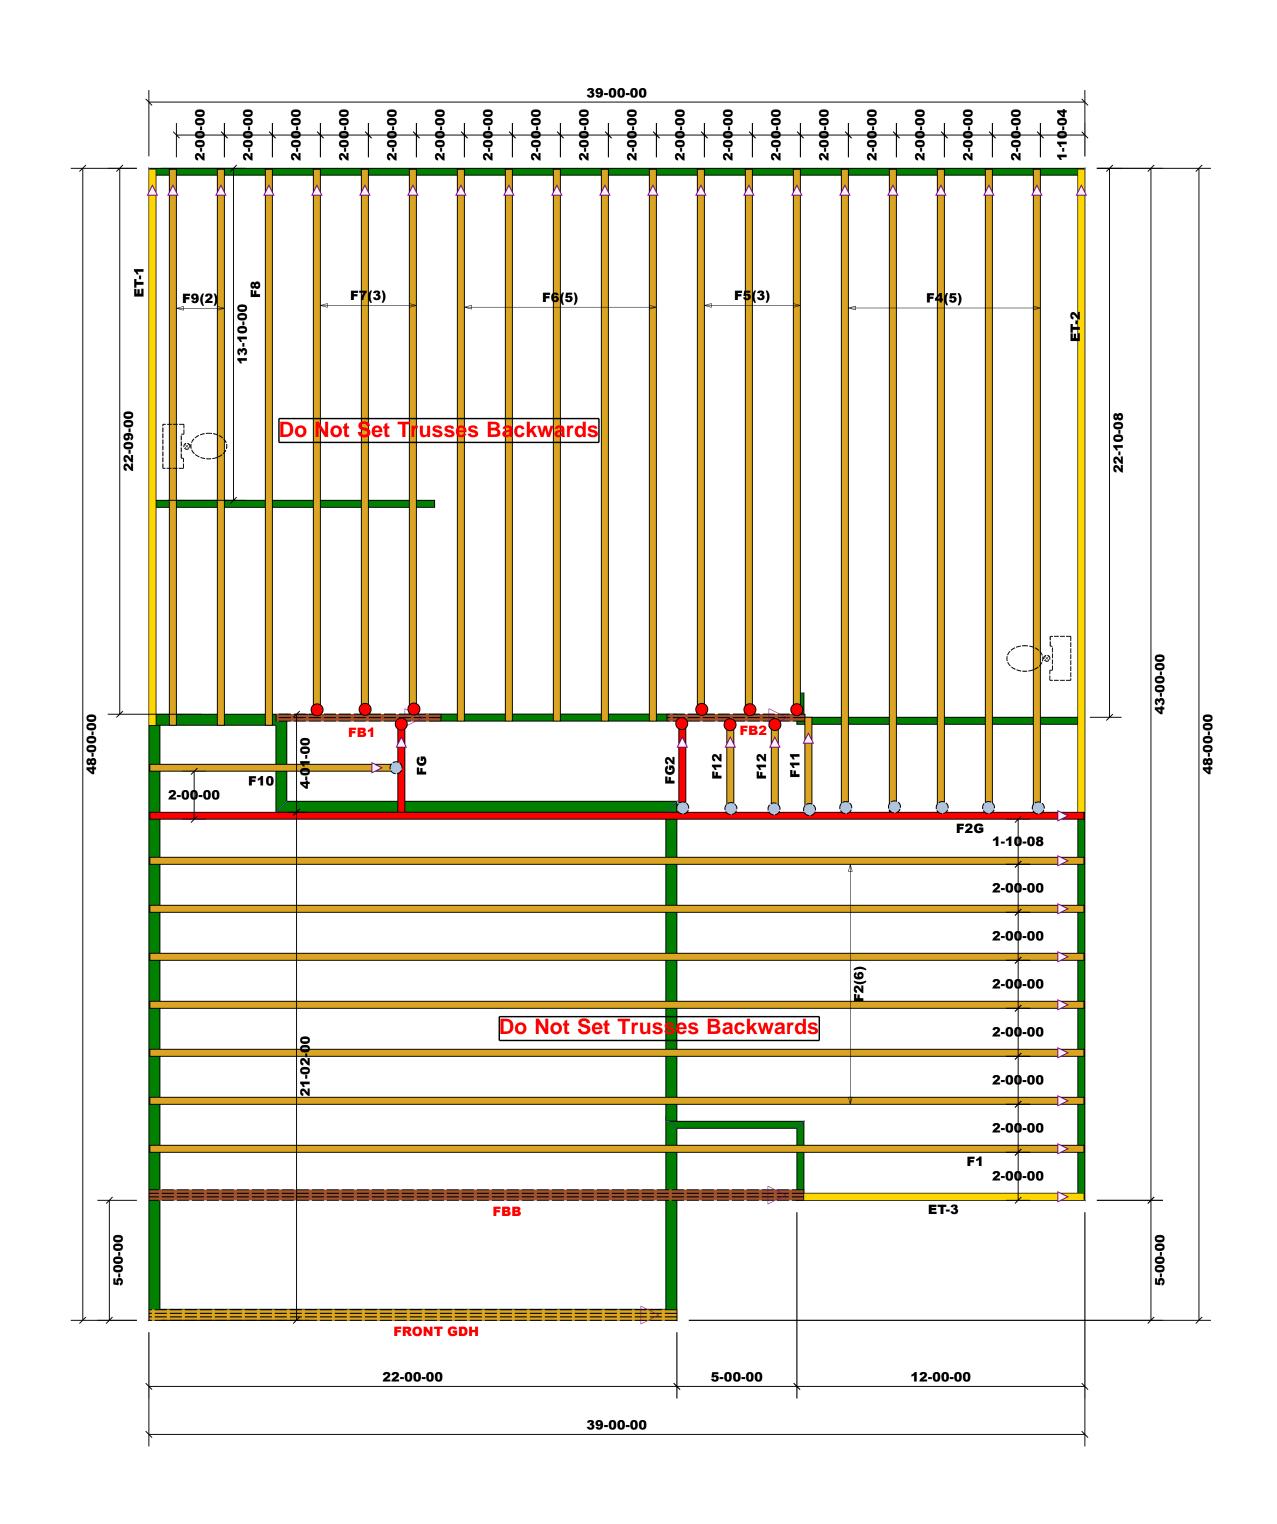

## Truss Placement Plan SCALE: 1/4"=1'

= Indicates Left End of Truss
(Reference Engineered Truss Drawing)
Do NOT Erect Truss Backwards

A & G Residential

CITY / CO. Coats / Harnett
These trusses are designed as individual building components to be incorporated into

THIS IS A TRUSS PLACEMENT DIAGRAM ONLY.

These trusses are designed as individual building components to be incorporated into the building design at the specification of the building designer. See individual design sheets for each truss design identified on the placement drawing. The building designer is responsible for temporary and permanent bracing of the roof and floor system and for the overall structure. The design of the truss support structure including headers, beams, walls, and columns is the responsibility of the building designer. For general guidance regarding bracing, consult BCSI-B1 and BCSI-B3 provided with the truss delivery package or online @ sbcindustry.com