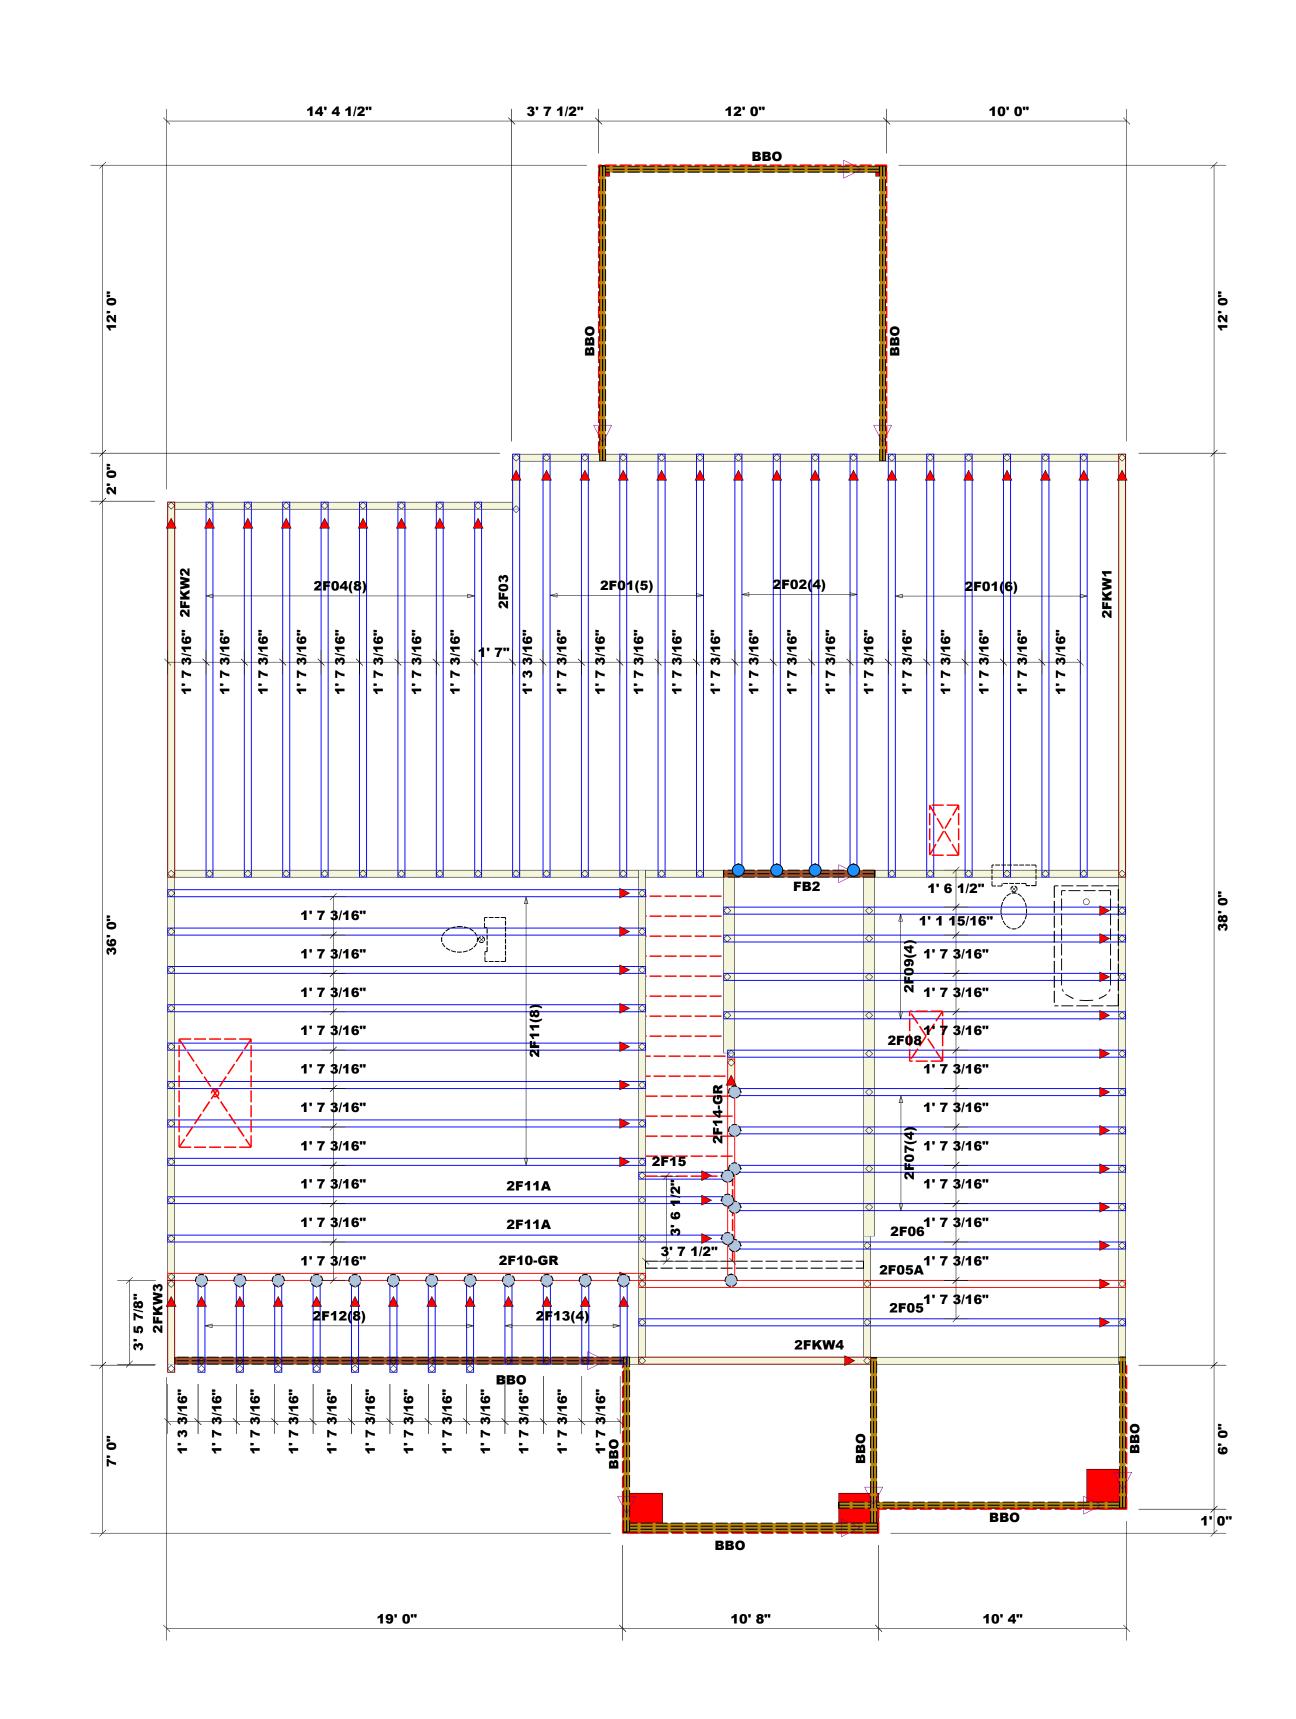

|   |                                                                                                                                                                                                                                                                                          |                                                         | _   |  |  |  |  |
|---|------------------------------------------------------------------------------------------------------------------------------------------------------------------------------------------------------------------------------------------------------------------------------------------|---------------------------------------------------------|-----|--|--|--|--|
|   | Plumbing Drc<br>1. Plumbing drop locations<br>2. Contractor to verify ALL p<br>locations prior to setting<br>3. Adjust spacing as needed<br>19.2"oc. U.N.O.                                                                                                                              | shown are NOT exact.<br>blumbing drop<br>Floor Trusses. |     |  |  |  |  |
|   | Dimension                                                                                                                                                                                                                                                                                | Notes                                                   |     |  |  |  |  |
|   | Dimension Notes<br>1. All exterior wall to wall dimensions are to<br>face of sheathing unless noted otherwise<br>2. All interior wall dimensions are to face of<br>stud unless noted otherwise<br>3. All exterior wall to truss dimensions are to<br>face of stud unless noted otherwise |                                                         |     |  |  |  |  |
|   | = 2265.42 sq.ft.<br>= 86.64 ft.<br>= 0 ft.                                                                                                                                                                                                                                               | Roof Area<br>Ridge Line<br>Hip Line                     |     |  |  |  |  |
|   | = 155.84 ft.<br>= 202.8 ft.                                                                                                                                                                                                                                                              | Horiz. OH<br>Raked OH                                   |     |  |  |  |  |
|   | = 78 sheets                                                                                                                                                                                                                                                                              | Decking                                                 |     |  |  |  |  |
|   | All Walls Sh<br>Considered Lo                                                                                                                                                                                                                                                            |                                                         |     |  |  |  |  |
|   | = Indicates Left<br>eference Engineer<br>Do Not Erect True                                                                                                                                                                                                                               | ed Truss Draw                                           | ing |  |  |  |  |
|   |                                                                                                                                                                                                                                                                                          |                                                         |     |  |  |  |  |
|   | WALL SCHEDULE                                                                                                                                                                                                                                                                            |                                                         |     |  |  |  |  |
|   | Foundation Floor Wa                                                                                                                                                                                                                                                                      |                                                         |     |  |  |  |  |
|   | 1st Floor Walls                                                                                                                                                                                                                                                                          |                                                         |     |  |  |  |  |
|   | Non-Bearing Walls                                                                                                                                                                                                                                                                        |                                                         |     |  |  |  |  |
|   | 2nd Floor Walls                                                                                                                                                                                                                                                                          |                                                         |     |  |  |  |  |
| L |                                                                                                                                                                                                                                                                                          |                                                         |     |  |  |  |  |
|   |                                                                                                                                                                                                                                                                                          |                                                         |     |  |  |  |  |

Nail Inform Truss 10d/3" 16d/3-1/2"

Net Qty 2

| <section-header><section-header><section-header><section-header><text><text><text><text></text></text></text></text></section-header></section-header></section-header></section-header> |                        |                                                                                    |                                                                                                                                                                                                                                                                                                                                                                                                                                                                                                                                                                                                                                                                                                                                                                                                                                                                                                                                                                                                                                                                                                                                                                                                                                                                                                                                                                                                                                                                                                                                                                                                                                                                                                                                                                                                                                                                                                                                                                                                                                                                                                                                                                                                                                                                                                                                                                                                                                                                                                                                                                                                                                                                                                                                    |                          |                                        |
|------------------------------------------------------------------------------------------------------------------------------------------------------------------------------------------|------------------------|------------------------------------------------------------------------------------|------------------------------------------------------------------------------------------------------------------------------------------------------------------------------------------------------------------------------------------------------------------------------------------------------------------------------------------------------------------------------------------------------------------------------------------------------------------------------------------------------------------------------------------------------------------------------------------------------------------------------------------------------------------------------------------------------------------------------------------------------------------------------------------------------------------------------------------------------------------------------------------------------------------------------------------------------------------------------------------------------------------------------------------------------------------------------------------------------------------------------------------------------------------------------------------------------------------------------------------------------------------------------------------------------------------------------------------------------------------------------------------------------------------------------------------------------------------------------------------------------------------------------------------------------------------------------------------------------------------------------------------------------------------------------------------------------------------------------------------------------------------------------------------------------------------------------------------------------------------------------------------------------------------------------------------------------------------------------------------------------------------------------------------------------------------------------------------------------------------------------------------------------------------------------------------------------------------------------------------------------------------------------------------------------------------------------------------------------------------------------------------------------------------------------------------------------------------------------------------------------------------------------------------------------------------------------------------------------------------------------------------------------------------------------------------------------------------------------------|--------------------------|----------------------------------------|
|                                                                                                                                                                                          |                        | ohnni                                                                              |                                                                                                                                                                                                                                                                                                                                                                                                                                                                                                                                                                                                                                                                                                                                                                                                                                                                                                                                                                                                                                                                                                                                                                                                                                                                                                                                                                                                                                                                                                                                                                                                                                                                                                                                                                                                                                                                                                                                                                                                                                                                                                                                                                                                                                                                                                                                                                                                                                                                                                                                                                                                                                                                                                                                    |                          |                                        |
| <b>CITY / CO</b> . Lillington / Harnett                                                                                                                                                  | xxx Duncans Creek Road | Floor                                                                              | 4/25/24                                                                                                                                                                                                                                                                                                                                                                                                                                                                                                                                                                                                                                                                                                                                                                                                                                                                                                                                                                                                                                                                                                                                                                                                                                                                                                                                                                                                                                                                                                                                                                                                                                                                                                                                                                                                                                                                                                                                                                                                                                                                                                                                                                                                                                                                                                                                                                                                                                                                                                                                                                                                                                                                                                                            | DRAWN BY Johnnie Baggett | SALES REP. Paul Hawkins                |
| СІТУ / СО.                                                                                                                                                                               | ADDRESS                | MODEL                                                                              | <b>DATE REV</b> . 4/25/24                                                                                                                                                                                                                                                                                                                                                                                                                                                                                                                                                                                                                                                                                                                                                                                                                                                                                                                                                                                                                                                                                                                                                                                                                                                                                                                                                                                                                                                                                                                                                                                                                                                                                                                                                                                                                                                                                                                                                                                                                                                                                                                                                                                                                                                                                                                                                                                                                                                                                                                                                                                                                                                                                                          | DRAWN BY                 | SALES REP.                             |
| New Home Inc.                                                                                                                                                                            | Lot 170 Duncans Creek  | The Cary - French Country                                                          | 3/24/22                                                                                                                                                                                                                                                                                                                                                                                                                                                                                                                                                                                                                                                                                                                                                                                                                                                                                                                                                                                                                                                                                                                                                                                                                                                                                                                                                                                                                                                                                                                                                                                                                                                                                                                                                                                                                                                                                                                                                                                                                                                                                                                                                                                                                                                                                                                                                                                                                                                                                                                                                                                                                                                                                                                            | B0523-2127               | J0424-2463                             |
| BUILDER                                                                                                                                                                                  | JOB NAME Lot 170 Du    | PLAN                                                                               | <b>SEAL DATE</b> 3/24/22                                                                                                                                                                                                                                                                                                                                                                                                                                                                                                                                                                                                                                                                                                                                                                                                                                                                                                                                                                                                                                                                                                                                                                                                                                                                                                                                                                                                                                                                                                                                                                                                                                                                                                                                                                                                                                                                                                                                                                                                                                                                                                                                                                                                                                                                                                                                                                                                                                                                                                                                                                                                                                                                                                           | QUOTE #                  | JOB #                                  |
| LOA                                                                                                                                                                                      | D CHA                  | ART FC<br>on Table<br>ck stubs<br>Header<br>2550<br>5100<br>7650<br>10200<br>12750 | DR JAC<br>SS R502.5(1<br>REQUIRED<br>GIDDER<br>NO SOLS<br>SCOLS<br>SCOLS<br>SCOLS<br>SCOLS<br>SCOLS<br>SCOLS<br>SCOLS<br>SCOLS<br>SCOLS<br>SCOLS<br>SCOLS<br>SCOLS<br>SCOLS<br>SCOLS<br>SCOLS<br>SCOLS<br>SCOLS<br>SCOLS<br>SCOLS<br>SCOLS<br>SCOLS<br>SCOLS<br>SCOLS<br>SCOLS<br>SCOLS<br>SCOLS<br>SCOLS<br>SCOLS<br>SCOLS<br>SCOLS<br>SCOLS<br>SCOLS<br>SCOLS<br>SCOLS<br>SCOLS<br>SCOLS<br>SCOLS<br>SCOLS<br>SCOLS<br>SCOLS<br>SCOLS<br>SCOLS<br>SCOLS<br>SCOLS<br>SCOLS<br>SCOLS<br>SCOLS<br>SCOLS<br>SCOLS<br>SCOLS<br>SCOLS<br>SCOLS<br>SCOLS<br>SCOLS<br>SCOLS<br>SCOLS<br>SCOLS<br>SCOLS<br>SCOLS<br>SCOLS<br>SCOLS<br>SCOLS<br>SCOLS<br>SCOLS<br>SCOLS<br>SCOLS<br>SCOLS<br>SCOLS<br>SCOLS<br>SCOLS<br>SCOLS<br>SCOLS<br>SCOLS<br>SCOLS<br>SCOLS<br>SCOLS<br>SCOLS<br>SCOLS<br>SCOLS<br>SCOLS<br>SCOLS<br>SCOLS<br>SCOLS<br>SCOLS<br>SCOLS<br>SCOLS<br>SCOLS<br>SCOLS<br>SCOLS<br>SCOLS<br>SCOLS<br>SCOLS<br>SCOLS<br>SCOLS<br>SCOLS<br>SCOLS<br>SCOLS<br>SCOLS<br>SCOLS<br>SCOLS<br>SCOLS<br>SCOLS<br>SCOLS<br>SCOLS<br>SCOLS<br>SCOLS<br>SCOLS<br>SCOLS<br>SCOLS<br>SCOLS<br>SCOLS<br>SCOLS<br>SCOLS<br>SCOLS<br>SCOLS<br>SCOLS<br>SCOLS<br>SCOLS<br>SCOLS<br>SCOLS<br>SCOLS<br>SCOLS<br>SCOLS<br>SCOLS<br>SCOLS<br>SCOLS<br>SCOLS<br>SCOLS<br>SCOLS<br>SCOLS<br>SCOLS<br>SCOLS<br>SCOLS<br>SCOLS<br>SCOLS<br>SCOLS<br>SCOLS<br>SCOLS<br>SCOLS<br>SCOLS<br>SCOLS<br>SCOLS<br>SCOLS<br>SCOLS<br>SCOLS<br>SCOLS<br>SCOLS<br>SCOLS<br>SCOLS<br>SCOLS<br>SCOLS<br>SCOLS<br>SCOLS<br>SCOLS<br>SCOLS<br>SCOLS<br>SCOLS<br>SCOLS<br>SCOLS<br>SCOLS<br>SCOLS<br>SCOLS<br>SCOLS<br>SCOLS<br>SCOLS<br>SCOLS<br>SCOLS<br>SCOLS<br>SCOLS<br>SCOLS<br>SCOLS<br>SCOLS<br>SCOLS<br>SCOLS<br>SCOLS<br>SCOLS<br>SCOLS<br>SCOLS<br>SCOLS<br>SCOLS<br>SCOLS<br>SCOLS<br>SCOLS<br>SCOLS<br>SCOLS<br>SCOLS<br>SCOLS<br>SCOLS<br>SCOLS<br>SCOLS<br>SCOLS<br>SCOLS<br>SCOLS<br>SCOLS<br>SCOLS<br>SCOLS<br>SCOLS<br>SCOLS<br>SCOLS<br>SCOLS<br>SCOLS<br>SCOLS<br>SCOLS<br>SCOLS<br>SCOLS<br>SCOLS<br>SCOLS<br>SCOLS<br>SCOLS<br>SCOLS<br>SCOLS<br>SCOLS<br>SCOLS<br>SCOLS<br>SCOLS<br>SCOLS<br>SCOLS<br>SCOLS<br>SCOLS<br>SCOLS<br>SCOLS<br>SCOLS<br>SCOLS<br>SCOLS<br>SCOLS<br>SCOLS<br>SCOLS<br>SCOLS<br>SCOLS<br>SCOLS<br>SCOLS<br>SCOLS<br>SCOLS<br>SCOLS<br>SCOLS<br>SCOLS<br>SCOLS<br>SCOLS<br>SCOLS<br>SCOLS<br>SCOLS<br>SCOLS<br>SCOLS<br>SCOLS<br>SCOLS<br>SCOLS<br>SCOLS<br>SCOLS<br>SCOLS<br>SCOLS<br>SCOLS<br>SCOLS<br>SCOLS<br>SCOLS<br>SCOLS<br>SCOLS<br>SCOLS<br>SCOLS<br>SCOLS<br>SCOLS<br>SCOLS<br>SCOLS<br>SCOLS<br>SCOLS<br>SCOLS<br>SCOLS<br>SCOLS<br>SCOLS<br>SCOLS<br>SCOLS<br>SCOLS<br>SCOLS<br>SCOLS<br>SCOLS<br>SCOLS<br>SCOLS<br>SCOLS<br>SCOLS<br>SCOLS<br>SCOLS<br>SCOLS<br>SCOLS<br>SCOLS<br>SCOLS<br>SCOLS<br>SCO | CK STU                   | P 00 0 0 0 0 0 0 0 0 0 0 0 0 0 0 0 0 0 |

| formation |            | Connector Information |     |       |         |            |  |
|-----------|------------|-----------------------|-----|-------|---------|------------|--|
|           | Header     | Supported<br>Member   | Qty | Manuf | Product | Sym        |  |
|           | 10d/3"     | Varies                | 21  | USP   | MSH422  | $\bigcirc$ |  |
| "         | 16d/3-1/2" | NA                    | 4   | USP   | HUS410  | $\bigcirc$ |  |

| Products |                         |        |        |  |  |  |
|----------|-------------------------|--------|--------|--|--|--|
| Plies    | Product                 | Length | PlotID |  |  |  |
| 2        | 1-3/4"x 14" LVL Kerto-S | 7' 0"  | FB2    |  |  |  |
|          |                         |        |        |  |  |  |