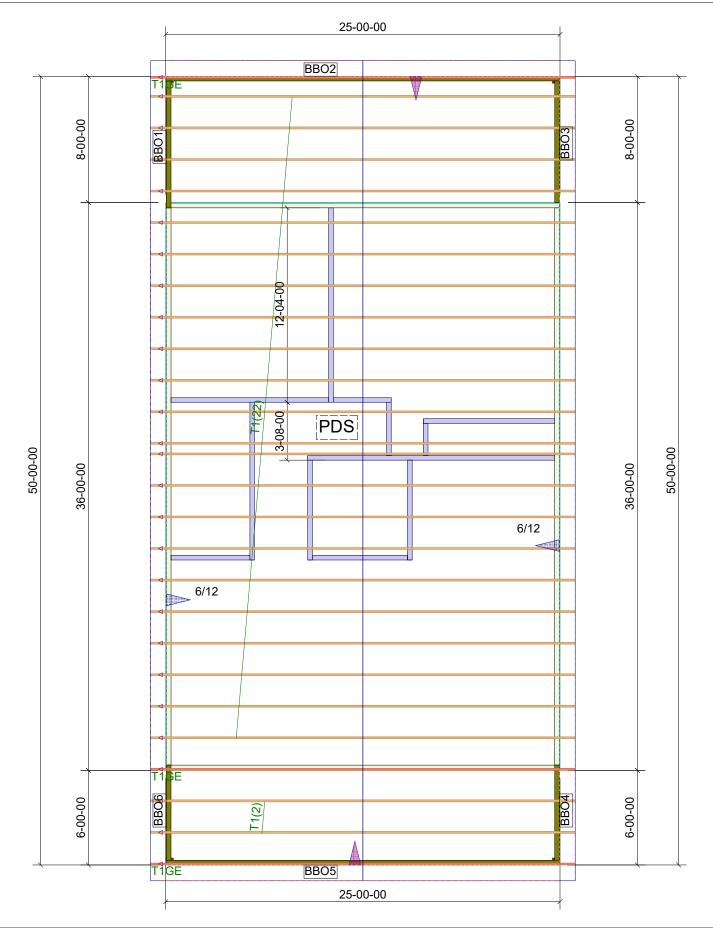

## THIS LAYOUT IS TO BE USED AS A TRUSS PLACEMENT GUIDE ONLY. PLEASE REFER TO BUILDING PLANS FOR BUILDING CONSTRUCTION AND DETA SUCH AS PLUMBING OR DUCT DROPS.

-Building elevations not provided, roof assumes gable shape -1' Overhangs -All flat ceilings

| AILS, | 1 | Notes:<br>1. Exterior dimensions shown are<br>assumed to be:<br>Out-to-out of stud<br>Out-to-out of sheathing<br>Out-to-out of sheathing<br>Out-to-out of<br>2. Adjust truss locations as<br>needed for plumbing and<br>mechanical clearance. Unless                                                                                                                                                                                                  |                                                                                                                                                                                                                                                                                                |                                                                                                            | # doL                                                                              | Q-2400733                   |                                |                                            |
|-------|---|-------------------------------------------------------------------------------------------------------------------------------------------------------------------------------------------------------------------------------------------------------------------------------------------------------------------------------------------------------------------------------------------------------------------------------------------------------|------------------------------------------------------------------------------------------------------------------------------------------------------------------------------------------------------------------------------------------------------------------------------------------------|------------------------------------------------------------------------------------------------------------|------------------------------------------------------------------------------------|-----------------------------|--------------------------------|--------------------------------------------|
|       |   | otherwise noted,<br>shifted as long as 0<br>shown is not excee<br>3. Do not cut, drill,<br>damage any part<br>without prior appi<br>Truss.<br>4. Do not approve 4<br>information herein i<br>Once ordered truss<br>fabricated as appro<br>5. Please contact P<br>Builders with any q<br>are available to hel<br>we can. We can<br>919-545-5555 or<br>sales@peaktrus<br>Roof Truss Lo<br>building designer of<br>Top Chord Live Lo<br>Top Chord Dead L | trusses may be<br>D.C. spacing<br>ded.<br>or otherwise<br>of any truss<br>roval from Peak<br>drawings if any<br>s unclear.<br>es will be<br>ved.<br>Peak Truss<br>uestions. We<br>p any way<br>h be reached at<br>s.com<br>adding specified<br>on Residential jo<br>ad 20.0 lb<br>load 10.0 lb | bs<br>/ft²                                                                                                 | Hamilton                                                                           | Lillington NC               | UNit / Lot:                    |                                            |
|       |   | box will fit                                                                                                                                                                                                                                                                                                                                                                                                                                          | d Load 10.0 lb<br>gned for addition<br>/herever a 42"x2<br>between the well<br>oading specified<br>on Residential jo<br>ad 40.0 lb<br>Load 10.0 lb<br>e Load 0.0 lb<br>d Load 5.0 lb<br>effection limit L/4<br>en designed usi<br>building code.                                               | /ff²<br>nal<br>24"<br>55.<br>by<br>bs<br>bs<br>/ff²<br>/ff²<br>/ff²<br>/ff²<br>/ff²<br>/ff²<br>/ff²<br>/ff | Layout Creation Date:                                                              | 4/5/2024                    |                                | Sales: Le Greene - Designs: Devon Thompson |
|       |   | <ul> <li>△ - This symbol of truss as drawings</li> <li>→ Approxiate drop. Build</li> <li>Truss connecti</li> <li>√N -</li> </ul>                                                                                                                                                                                                                                                                                                                      |                                                                                                                                                                                                                                                                                                | nd<br>t                                                                                                    | Horizon Building Solutions<br>8622 Christian Light Rd<br>Fuquay Varina,NC<br>27526 |                             |                                |                                            |
|       |   | Roof T<br>Overha<br>Depth<br>Spacing<br>Wall                                                                                                                                                                                                                                                                                                                                                                                                          | ng: 12"<br>n: NA<br>g: 2' OC                                                                                                                                                                                                                                                                   |                                                                                                            |                                                                                    | Peak Truss<br>Builders, LLC | PO Box 340, New Hill, NC 27562 |                                            |