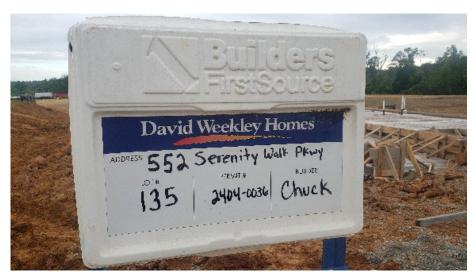

Email: cmichno@dwhomes.com

Reference: Engineering Services

Permit # SFD-2404-0036

Serenity - Lot 135

552 Serenity Walk Parkway Fuquay-Varina, NC 27526 TE&D Project No.: 2401-020398

To Whom It May Concern;

As requested by the client, a representative of Tyndall Engineering & Design, PA (TE&D) was on-site to observe the following items: