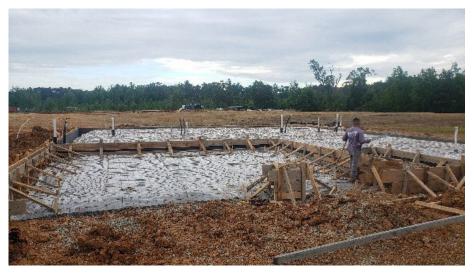

- The materials/condition of the monoslab foundation bearing soils were visually observed, qualitatively probed, and subjected to Static Cone Penetrometer (SCP) testing. Based on our observations and analysis, and providing that the monoslab footing soils have not been exposed to inclement weather after our site visit, the in-situ soils were noted as being adequate to support the anticipated loading conditions (2000 PSF).
- 2. The existing excavated monoslab footing and slab preparation was visually observed with regard to compliance with the project plans and applicable provisions of the 2018 North Carolina Residential Building Code. Based on our visual observations and analysis, the existing monoslab footing was prepared in general accordance with the project plans and applicable provisions of the 2018 North Carolina Residential Building Code.