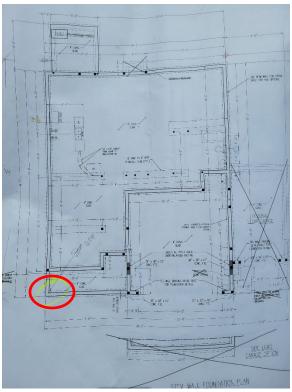

1) Overexcavated footing at front left corner of front porch due to tree stump.

The following conclusions and recommendations were noted:

1) The existing footing at the front left corner of the front porch had been overexcavated due to a tree stump. The footing in this area was reinforced with (2) #4 rebar at the bottom of the specified footing depth and filled solid with concrete. Based on our analysis, the completed repair is adequate to support the anticipated loading conditions.