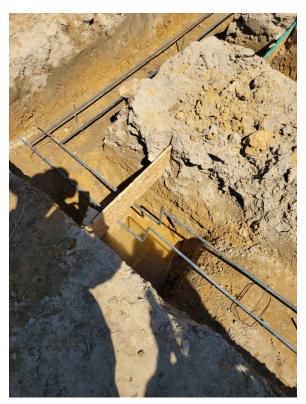

1) Overexcavated footing at front left corner of front porch due to tree stump.

The following conclusions and recommendations were noted:

1) The existing footing at the front left corner of the front porch had been overexcavated due to a tree stump. The footing in this area was reinforced with (2) #4 rebar at the bottom of the specified footing depth and filled solid with concrete. Based on our analysis, the completed repair is adequate to support the anticipated loading conditions.