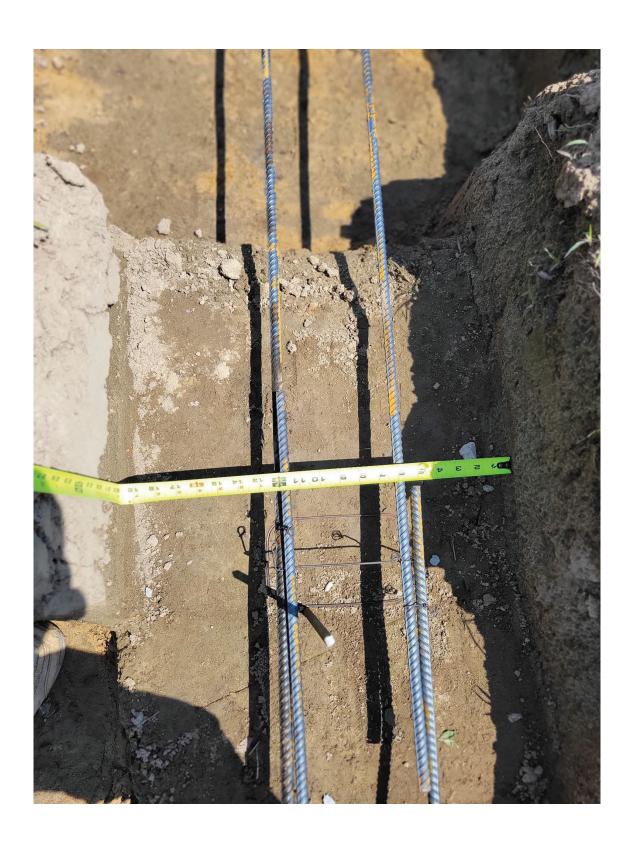

- The existing excavated footings were visually observed with regard to compliance with the
  project plans and applicable provisions of the 2018 North Carolina Residential Building Code.
  Based on our visual observations and analysis, the existing footing was prepared in general
  accordance with the project plans and applicable provisions of the 2018 North Carolina
  Residential Building Code.
- 2) The materials/condition of the foundation bearing soils were visually observed, and qualitatively probed. Based on our observations and analysis, the in-situ soils were noted as being adequate to support the anticipated loading conditions (2000 PSF).