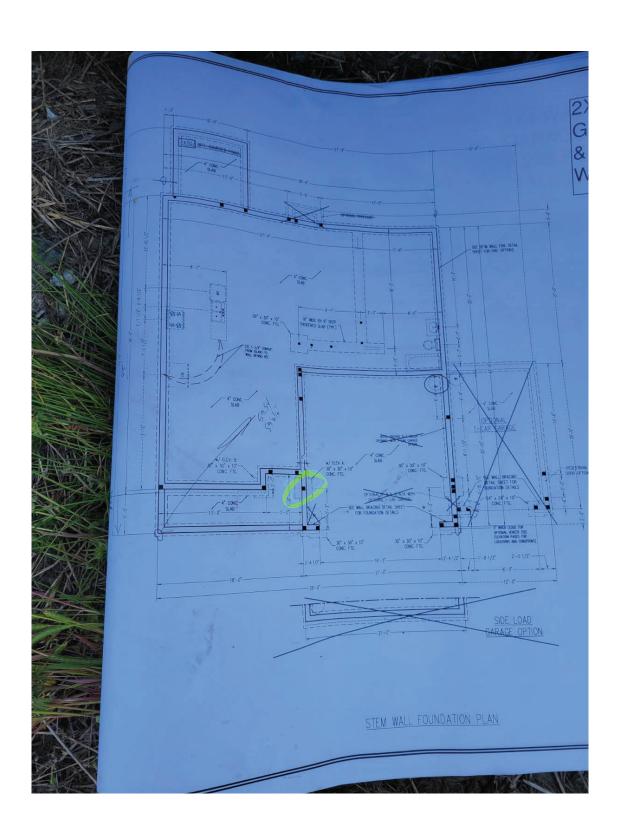

- The existing excavated footings were visually observed with regard to compliance with the
  project plans and applicable provisions of the 2018 North Carolina Residential Building Code.
  Based on our visual observations and analysis, the existing footing was prepared in general
  accordance with the project plans and applicable provisions of the 2018 North Carolina
  Residential Building Code.
- 2) The materials/condition of the foundation bearing soils were visually observed, and qualitatively probed. Based on our observations and analysis, the in-situ soils were noted as being adequate to support the anticipated loading conditions (2000 PSF).