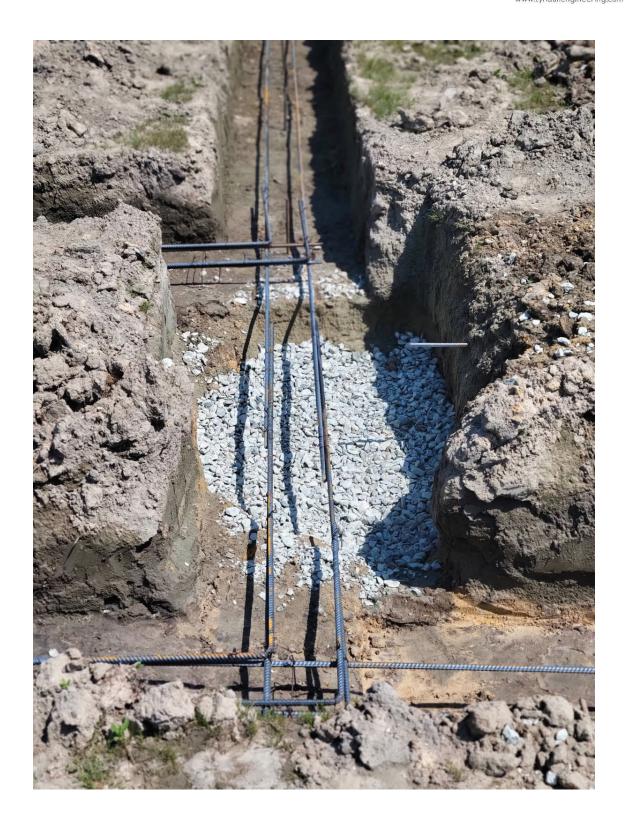

- The existing excavated footings were visually observed with regard to compliance with the
  project plans and applicable provisions of the 2018 North Carolina Residential Building Code.
  Based on our visual observations and analysis, the existing footing was prepared in general
  accordance with the project plans and applicable provisions of the 2018 North Carolina
  Residential Building Code.
- 2) The materials/condition of the foundation bearing soils were visually observed, and qualitatively probed. Based on our observations and analysis, the in-situ soils were noted as being adequate to support the anticipated loading conditions (2000 PSF).