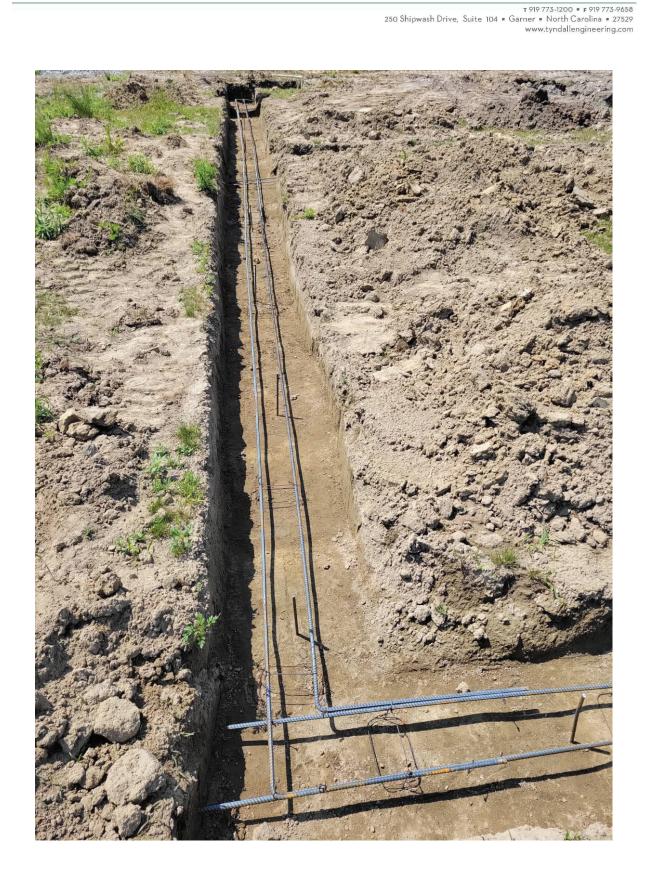

## To Whom It May Concern:

- 1) 3<sup>RD</sup> party footing excavation observations.
- 2) Observe the materials/condition of the addition foundation bearing soils.

The following conclusions and recommendations were noted:

- The existing excavated footings were visually observed with regard to compliance with the
  project plans and applicable provisions of the 2018 North Carolina Residential Building Code.
  Based on our visual observations and analysis, the existing footing was prepared in general
  accordance with the project plans and applicable provisions of the 2018 North Carolina
  Residential Building Code.
- 2) The materials/condition of the foundation bearing soils were visually observed, and qualitatively probed. Based on our observations and analysis, the in-situ soils were noted as being adequate to support the anticipated loading conditions (2000 PSF).