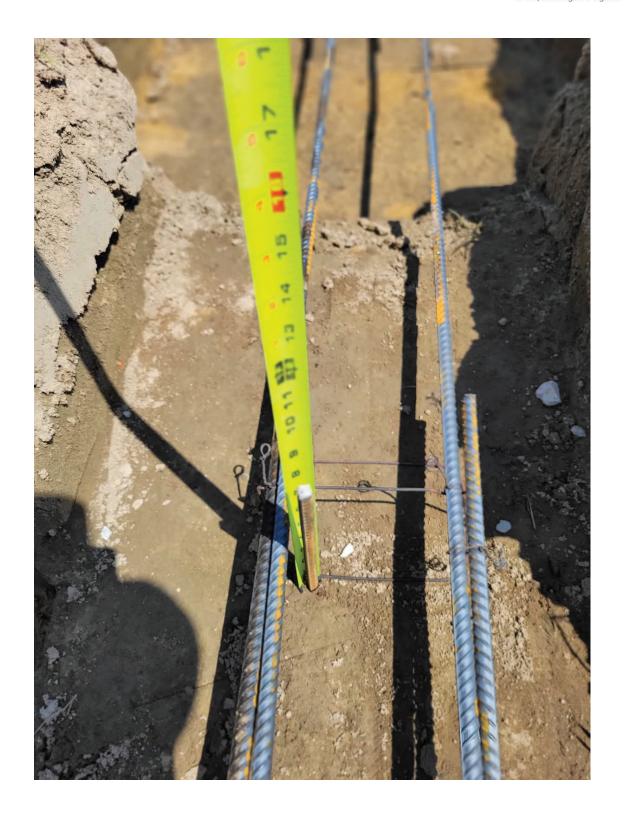

- The existing excavated footings were visually observed with regard to compliance with the
  project plans and applicable provisions of the 2018 North Carolina Residential Building Code.
  Based on our visual observations and analysis, the existing footing was prepared in general
  accordance with the project plans and applicable provisions of the 2018 North Carolina
  Residential Building Code.
- 2) The materials/condition of the foundation bearing soils were visually observed, and qualitatively probed. Based on our observations and analysis, the in-situ soils were noted as being adequate to support the anticipated loading conditions (2000 PSF).