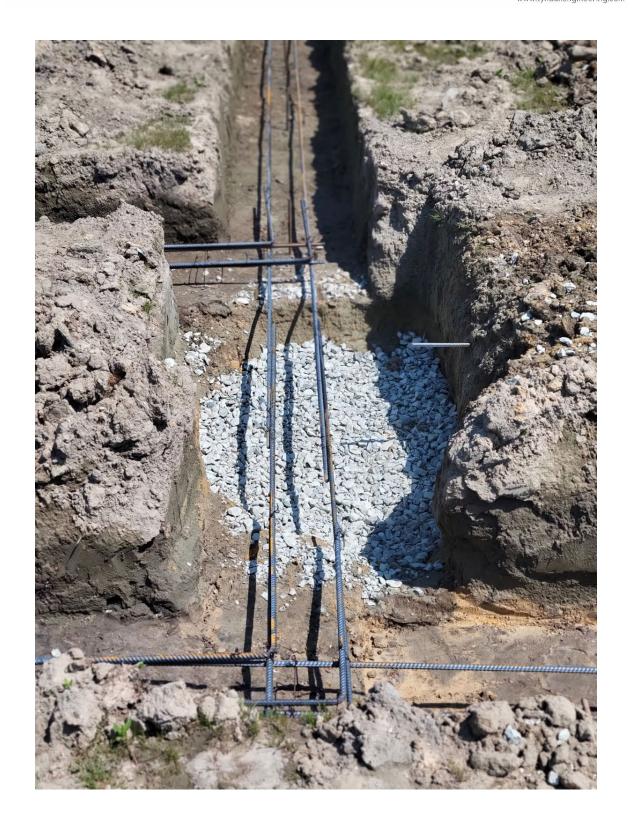

- The existing excavated footings were visually observed with regard to compliance with the
  project plans and applicable provisions of the 2018 North Carolina Residential Building Code.
  Based on our visual observations and analysis, the existing footing was prepared in general
  accordance with the project plans and applicable provisions of the 2018 North Carolina
  Residential Building Code.
- 2) The materials/condition of the foundation bearing soils were visually observed, and qualitatively probed. Based on our observations and analysis, the in-situ soils were noted as being adequate to support the anticipated loading conditions (2000 PSF).