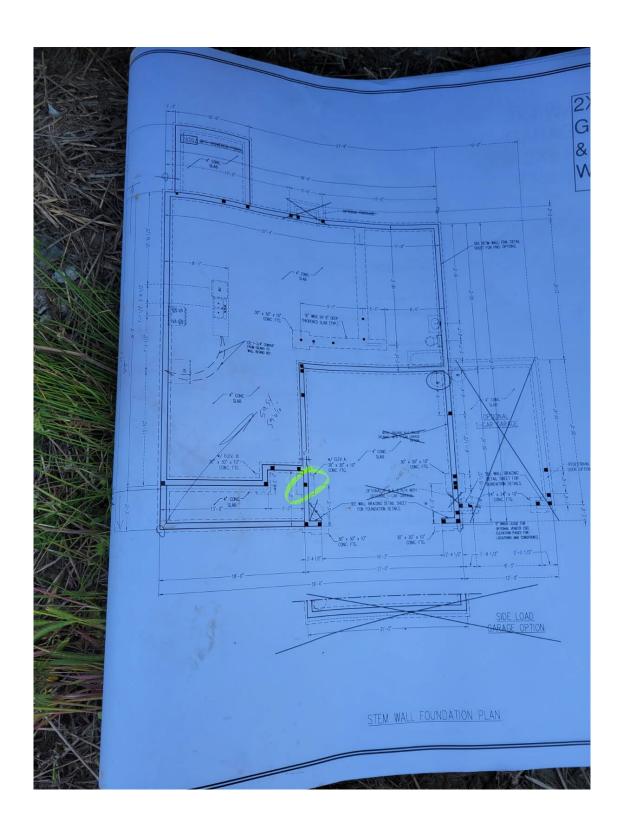

- The existing excavated footings were visually observed with regard to compliance with the
  project plans and applicable provisions of the 2018 North Carolina Residential Building Code.
  Based on our visual observations and analysis, the existing footing was prepared in general
  accordance with the project plans and applicable provisions of the 2018 North Carolina
  Residential Building Code.
- 2) The materials/condition of the foundation bearing soils were visually observed, and qualitatively probed. Based on our observations and analysis, the in-situ soils were noted as being adequate to support the anticipated loading conditions (2000 PSF).