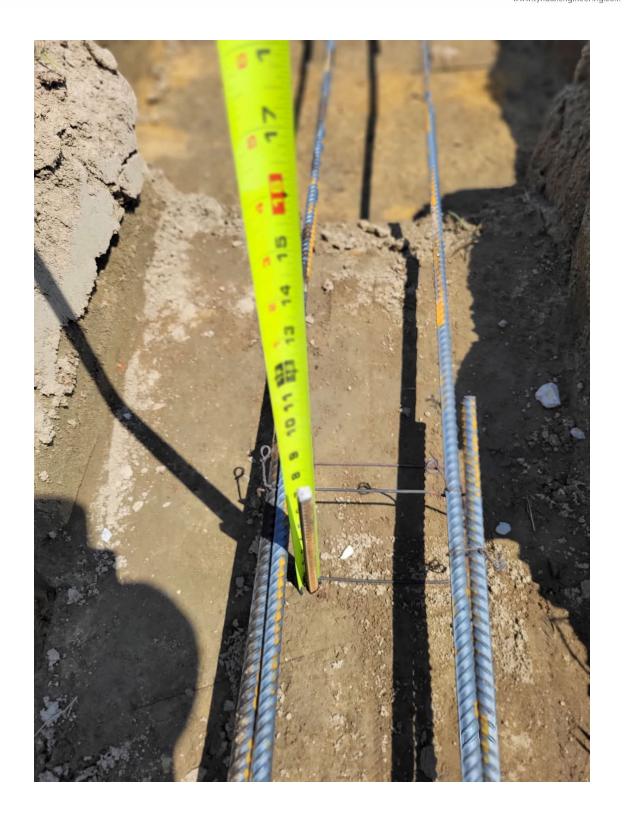

- The existing excavated footings were visually observed with regard to compliance with the
  project plans and applicable provisions of the 2018 North Carolina Residential Building Code.
  Based on our visual observations and analysis, the existing footing was prepared in general
  accordance with the project plans and applicable provisions of the 2018 North Carolina
  Residential Building Code.
- 2) The materials/condition of the foundation bearing soils were visually observed, and qualitatively probed. Based on our observations and analysis, the in-situ soils were noted as being adequate to support the anticipated loading conditions (2000 PSF).