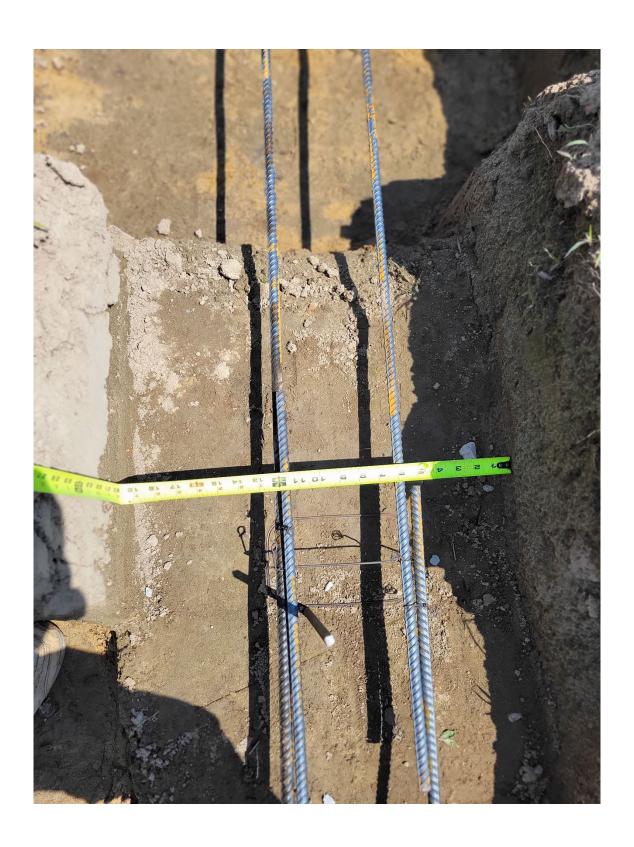

- The existing excavated footings were visually observed with regard to compliance with the
  project plans and applicable provisions of the 2018 North Carolina Residential Building Code.
  Based on our visual observations and analysis, the existing footing was prepared in general
  accordance with the project plans and applicable provisions of the 2018 North Carolina
  Residential Building Code.
- 2) The materials/condition of the foundation bearing soils were visually observed, and qualitatively probed. Based on our observations and analysis, the in-situ soils were noted as being adequate to support the anticipated loading conditions (2000 PSF).