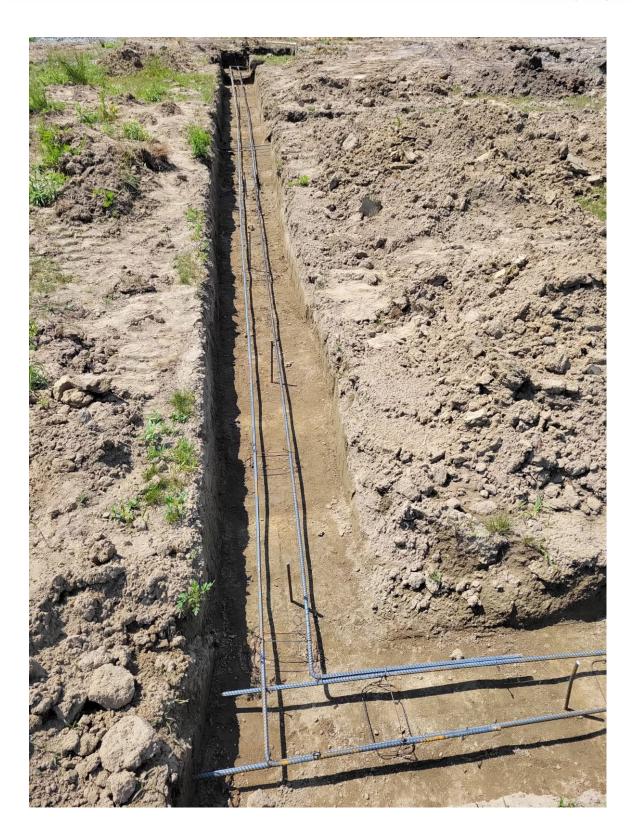

#### To Whom It May Concern:

- 1) 3<sup>RD</sup> party footing excavation observations.
- 2) Observe the materials/condition of the addition foundation bearing soils.

The following conclusions and recommendations were noted:

- The existing excavated footings were visually observed with regard to compliance with the
  project plans and applicable provisions of the 2018 North Carolina Residential Building Code.
  Based on our visual observations and analysis, the existing footing was prepared in general
  accordance with the project plans and applicable provisions of the 2018 North Carolina
  Residential Building Code.
- 2) The materials/condition of the foundation bearing soils were visually observed, and qualitatively probed. Based on our observations and analysis, the in-situ soils were noted as being adequate to support the anticipated loading conditions (2000 PSF).