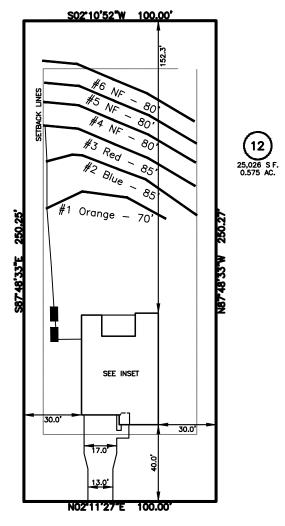

\*Not a Survey Sketched from a plot plan supplied by owner

System: Pump to serial distribution

Lines: 1-3 (240') 0.6 LTAR

O.U LIAN

24" Max Trench Bottom

Accepted Status System (Chambers)

Repair: Gravity to D-Box

Lines: 4-6 (300') 0.6 LTAR

24" Max Trench Bottom Accepted Status System

\*\*1000 Gallon Septic and Pump Tank
Tank and trenches to be located minimum of 10'
from any property line and minimum of 5'
from any building foundation.

\*Do Not Cut, Fill, or Alter Drainfield or Repair Area

- \*Comply with all setbacks
- \*Contact local health dept. and/or Alex Adams prior to or during installation with any questions or concerns.

BEACON HILL ROAD 50' PUBLIC R/W

## Duncann's Creek - Lot #12 Soil Boring Map

123 Beacon Hill Road - Lillington NC

New Homes, Inc.

Harnett County PIN: 0630-24-5711

\*Not a Survey Sketched from a plot plan supplied by owner

S02'10'52"W 100.00' Profile Description #1 See Soil/Site Evaluation Data Form Profile Description #2 See Soil/Site Evaluation Data Form SEE INSET \*\*1000 Gallon Septic and Pump Tank Tank and trenches to be located minimum of 10' from any property line and minimum of 5' 30.0 from any building foundation. 17.0 \*Do Not Cut, Fill, or Alter Drainfield or Repair Area \*Contact local health dept. and/or Alex Adams prior to or during installation with any questions or concerns.

> BEACON HILL ROAD 50' PUBLIC R/W

Adams Soil Consulting 919-414-6761 Job #1769 9 - 25 - 23

\*Comply with all setbacks