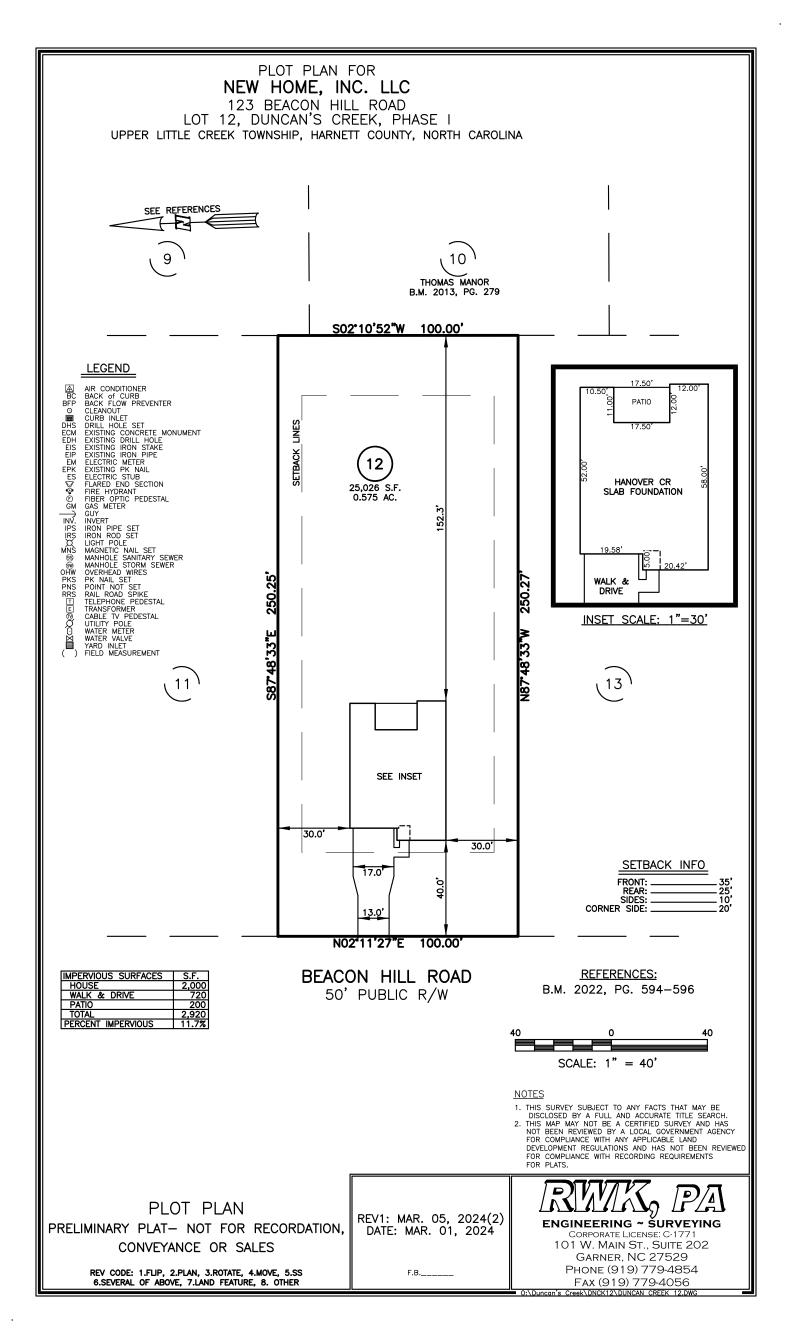

RE: Duncan's Creek -Lot #12 – 123 Beacon Hill Road – Lillington, NC - 4-bedroom Single Family Residence

To whom it may concern:

Adams Soil Consulting (ASC) conducted a preliminary soil evaluation on the above referenced parcel to determine the areas of soils which are suitable for subsurface wastewater disposal systems (conventional & LPP). The soil/site evaluation was performed using pits and hand augers during moist soil conditions based on the criteria found in the State Subsurface Rules 15ANCAC 18E. From this evaluation, ASC is providing the attached septic system design for a new single-family home sized for a 480 gallon/day septic system.

The suitable soils found on the subject property were somewhat variable in the initial and repair areas. The area designated for the initial/primary septic system (see attached septic plan) was found to contain soils with greater than 24 inches in depth before a restrictive horizon was encountered.

The initial and primary septic fields for the new home were sized based on a flow rate of 480 gallons/day and utilizing Accepted Status system for the initial and a low-profile chamber repair system. Any unauthorized site disturbance, filling, soil removal, or layout changes may result in the permit being revoked.

The septic installer contractor shall install the repair (if needed) system on contour, see attached site plan for the primary system and repair. No underground utilities, water lines, or sprinkler systems shall be placed into the initial or repair septic areas. Installation must meet all state and local county regulations for septic system installation. The trenches must be installed in the same location as the site plan. If flags trench flags are missing at the time of installation, they must be remarked by Adams Soil Consulting staff. Contact Alex Adams at 919-414-6761. A preconstruction conference is required with the septic installer prior to construction activities at least 14 days in advance of construction activities.

Sincerely,

Alex Adams

NC Licensed Soil Scientist #1247 AOWE Certification: 10021E

Duncann's Creek - Lot #12
4-Bedroom - 480 gallon/day Septic Design
123 Beacon Hill Road - Lillington NC
New Homes, Inc.
Harnett County PIN: 0630-24-5711

\*Not a Survey Sketched from a plot plan supplied by owner

System: Pump to serial distribution

Lines: 1-3 (240') 0.6 LTAR

O.U LIAN

24" Max Trench Bottom

Accepted Status System (Chambers)

Repair: Gravity to D-Box

Lines: 4-6 (300') 0.6 LTAR

24" Max Trench Bottom Accepted Status System

\*\*1000 Gallon Septic and Pump Tank
Tank and trenches to be located minimum of 10'
from any property line and minimum of 5'
from any building foundation.

\*Do Not Cut, Fill, or Alter Drainfield or Repair Area

- \*Comply with all setbacks
- \*Contact local health dept. and/or Alex Adams prior to or during installation with any questions or concerns.

BEACON HILL ROAD 50' PUBLIC R/W