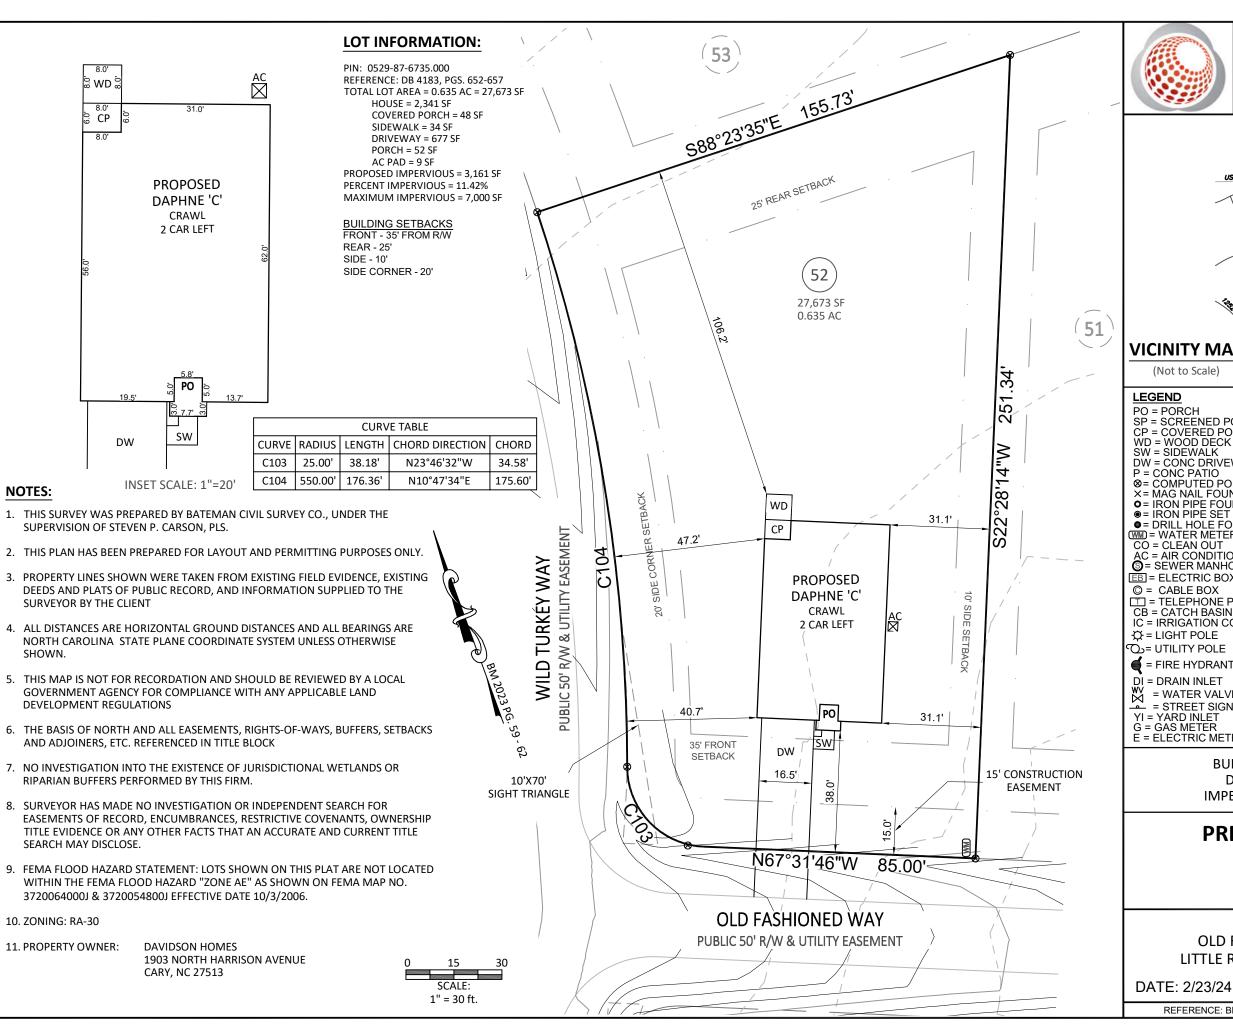

PO = PORCH
SP = SCREENED PORCH/PATIO
CP = COVERED PORCH/PATIO
WD = WOOD DECK

SW = SIDEWALK

DW = CONC DRIVEWAY
P = CONC PATIO

**⊗= COMPUTED POINT** X = MAG NAIL FOUND

O = IRON PIPE FOUND ●= IRON PIPE SET

•= DRILL HOLE FOUND WM = WATER METER

CO = CLEAN OUT AC = AIR CONDITIONER

S= SEWER MANHOLE

EB = ELECTRIC BOX

© = CABLE BOX

= TELEPHONE PEDESTAL CB = CATCH BASIN

IC = IRRIGATION CONTROLLER ₩ = LIGHT POLE

= WATER VALVE

= STREET SIGN

E = ELECTRIC METER

I, STEVEN P. CARSON, CERTIFY THAT THIS PLAT WAS DRAWN UNDER MY DIRECT SUPERVISION FROM A SURVEY MADE UNDER MY SUPERVISION (PLAT BOOK REFERENCED IN TITLE BLOCK ); THAT THE BOUNDARIES NOT SURVEYED ARE CLEARLY INDICATED AS DRAWN FROM INFORMATION LISTED UNDER REFERENCES; THAT THE RATIO OF PRECISION AS CALCULATED IS 1:10,000+; AND THAT THIS MAP MEETS THE REQUIREMENTS OF THE STANDARD OF PRACTICE FOR LAND SURVEYING IN NORTH CAROLINA. L-4752

This map is of an existing parcel of land and is only intended for the parties and purposes shown. This map not for recordation. No title report provided.

BUILDER TO VERIFY HOUSE LOCATION DIMENSIONS AND REVIEW TOTAL IMPERVIOUS NOTED ON THIS PLOT PLAN

## PRELIMINARY PLOT PLAN **FOR**

## **DAVIDSON HOMES**

## **WELLERS KNOLL - LOT 52**

OLD FASHIONED WAY, LILLINGTON, NC LITTLE RIVER TOWNSHIP, HARNETT COUNTY

DATE: 2/23/24 DRAWN BY: AMG CHECKED BY: SPC

REFERENCE: BM 2023 PG. 59-62

BCS# 230051

SCALE: 1" = 30'