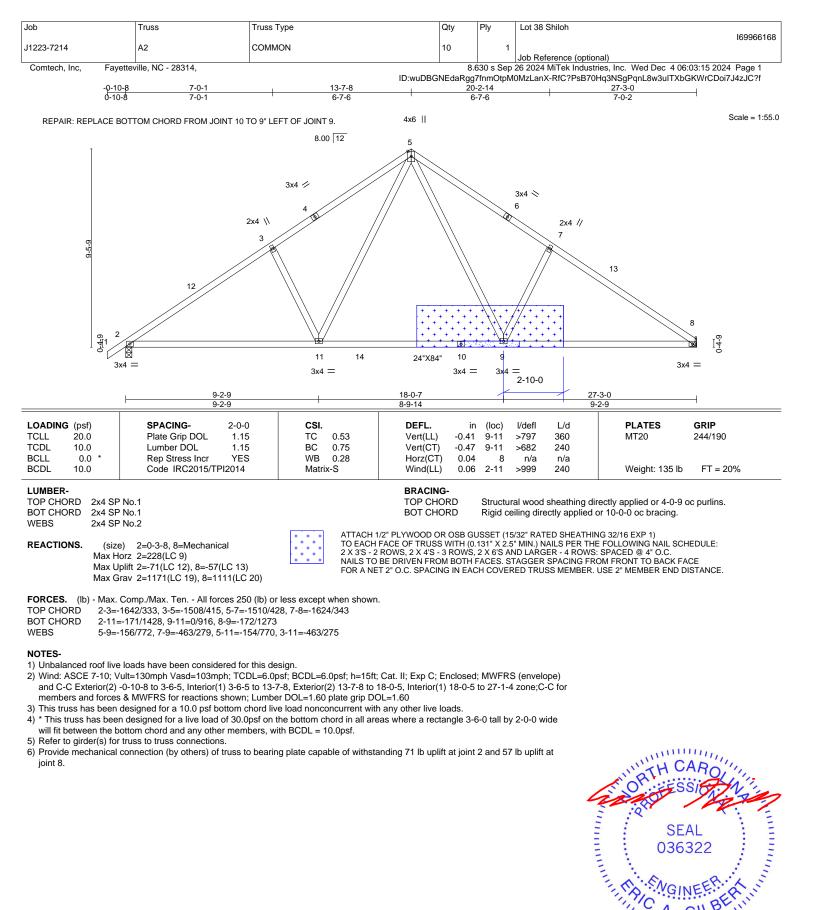

Trenco 818 Soundside Rd Edenton, NC 27932

Re: J1223-7214 Lot 38 Shiloh

The truss drawing(s) referenced below have been prepared by Truss Engineering Co. under my direct supervision based on the parameters provided by Comtech, Inc - Fayetteville.

Pages or sheets covered by this seal: I69966168 thru I69966168

My license renewal date for the state of North Carolina is December 31, 2024.

North Carolina COA: C-0844

December 4,2024