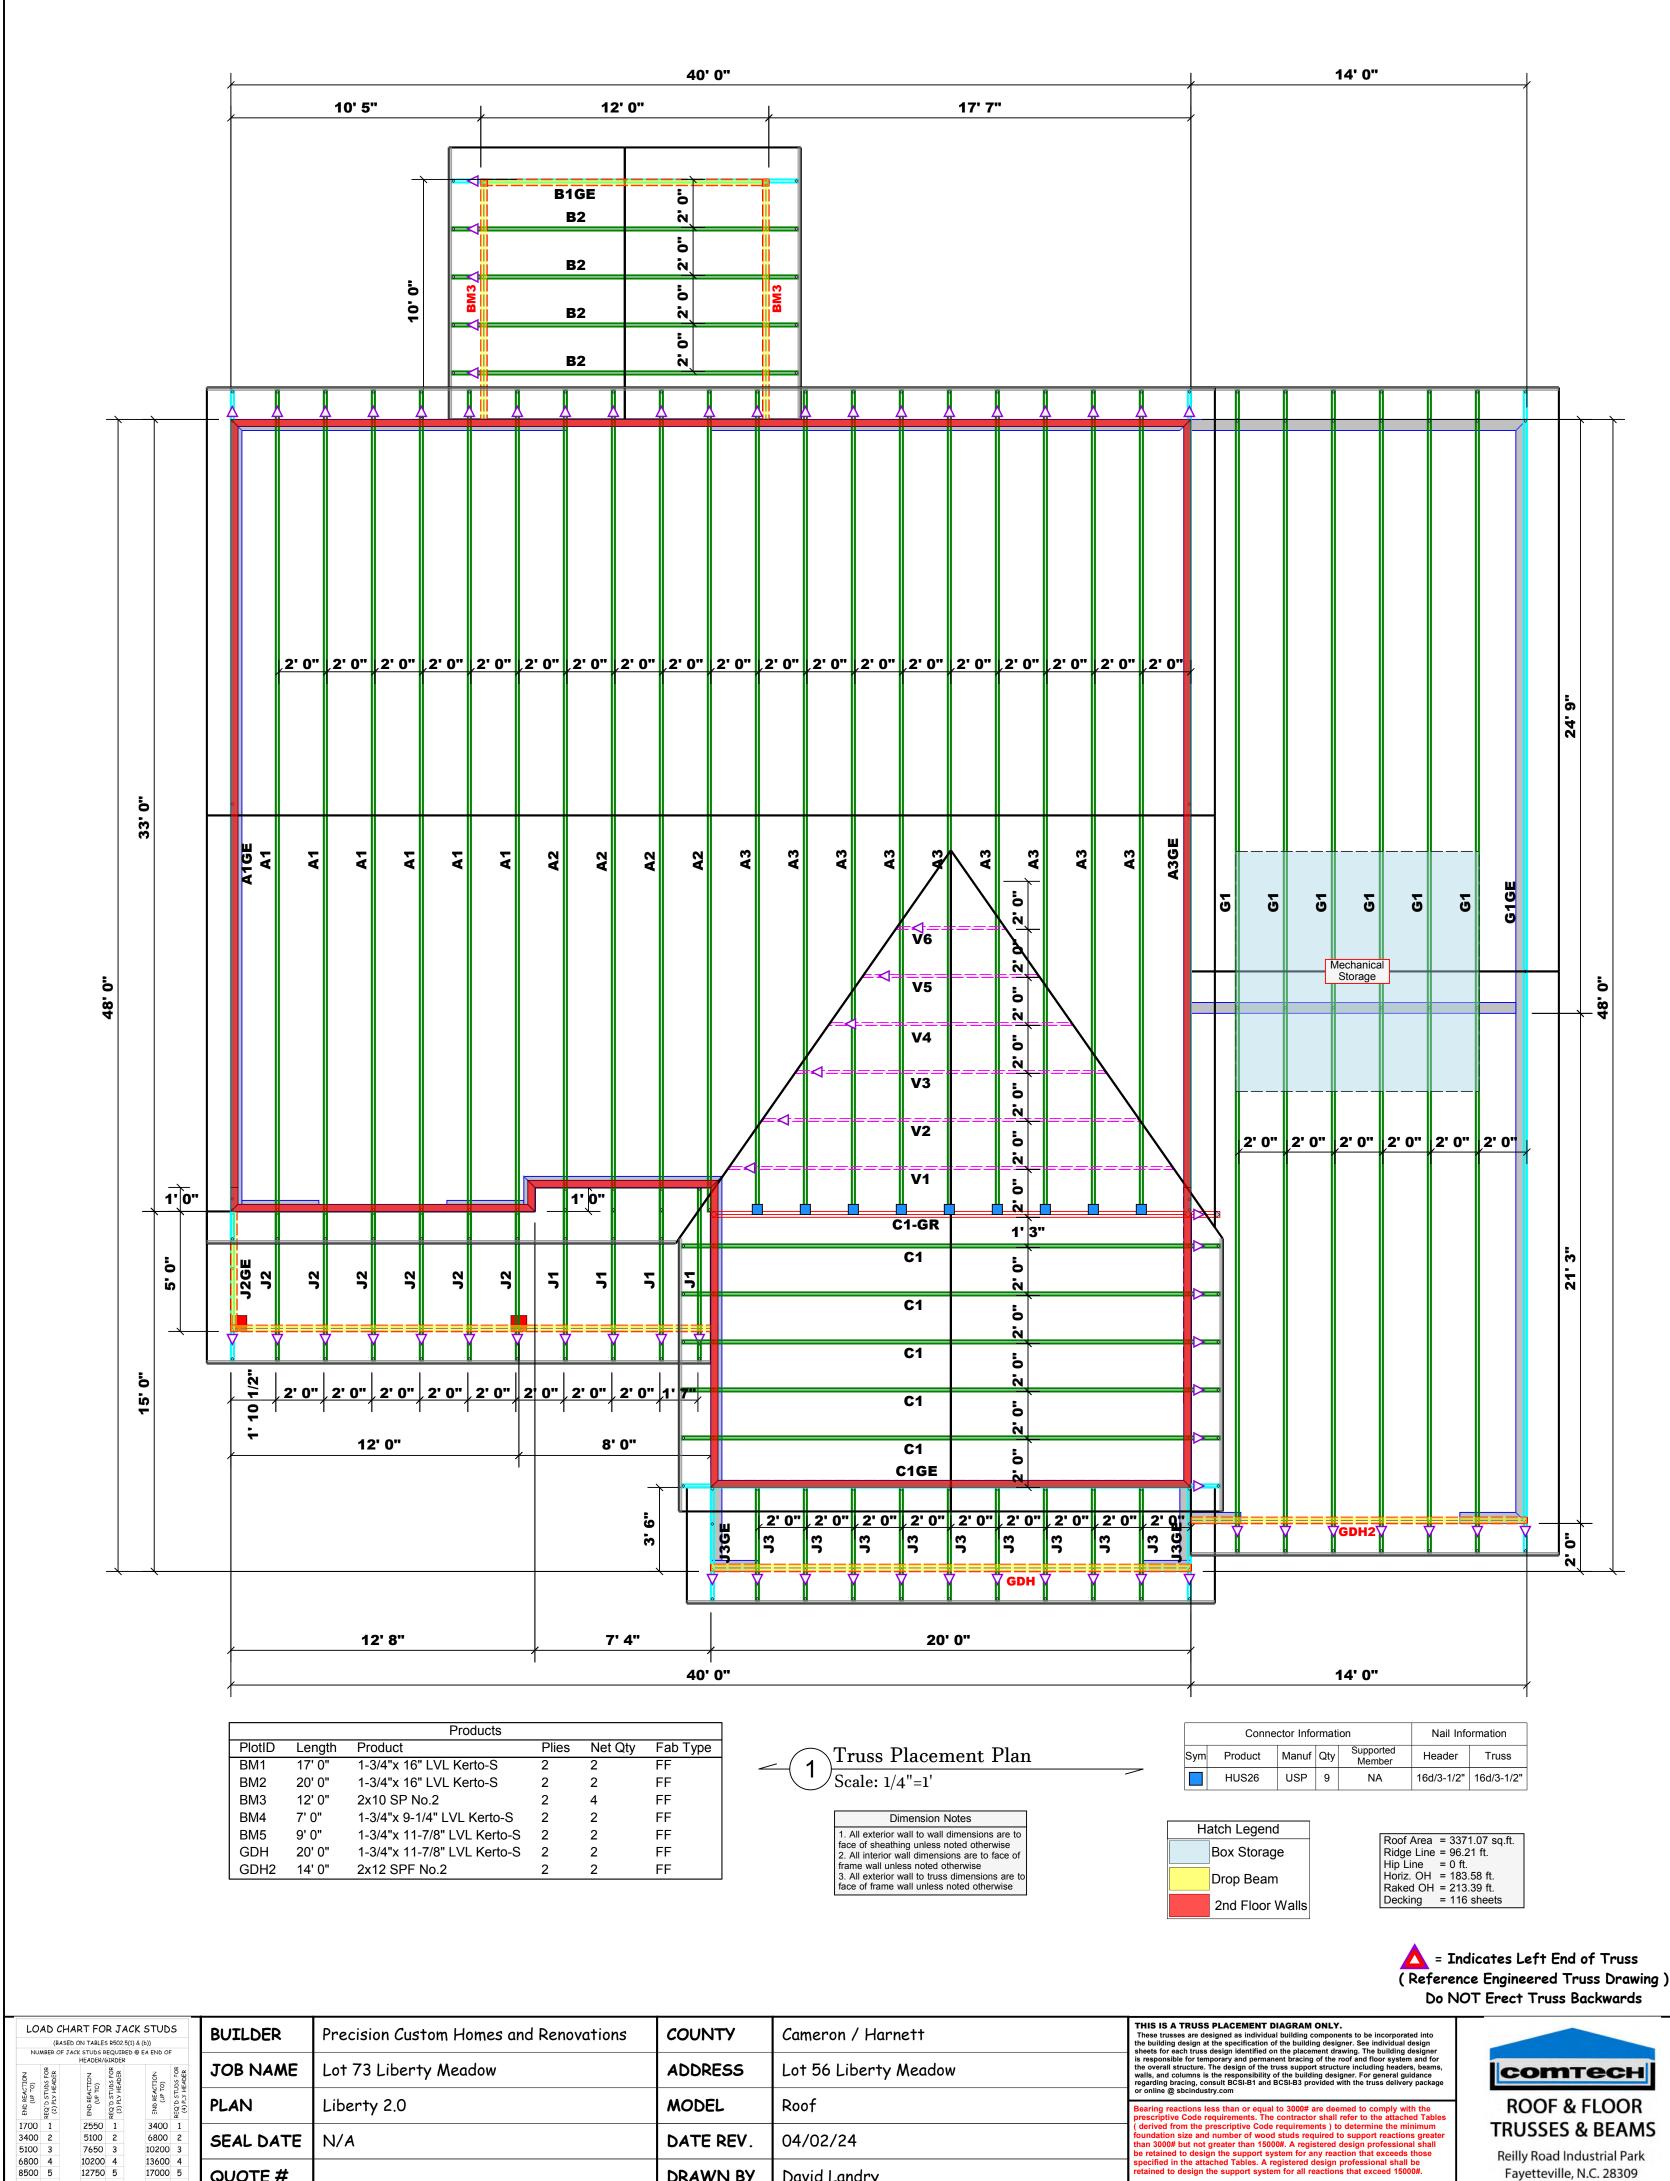

Fax: (910) 864-4444

David Landry

DRAWN BY

SALESMAN

David Landry

Neil Baggett

5100 3

6800 4

8500 5

10200 6

11900 7

13600 8

15300 9

7650 3

10200 4

12750 5

15300 6

10200 3

13600 4

17000 5

QUOTE#

J1123-6516

JOB#

**TRUSSES & BEAMS** Fayetteville, N.C. 28309

Reilly Road Industrial Park Phone: (910) 864-8787

Fax: (910) 864-4444

David Landry