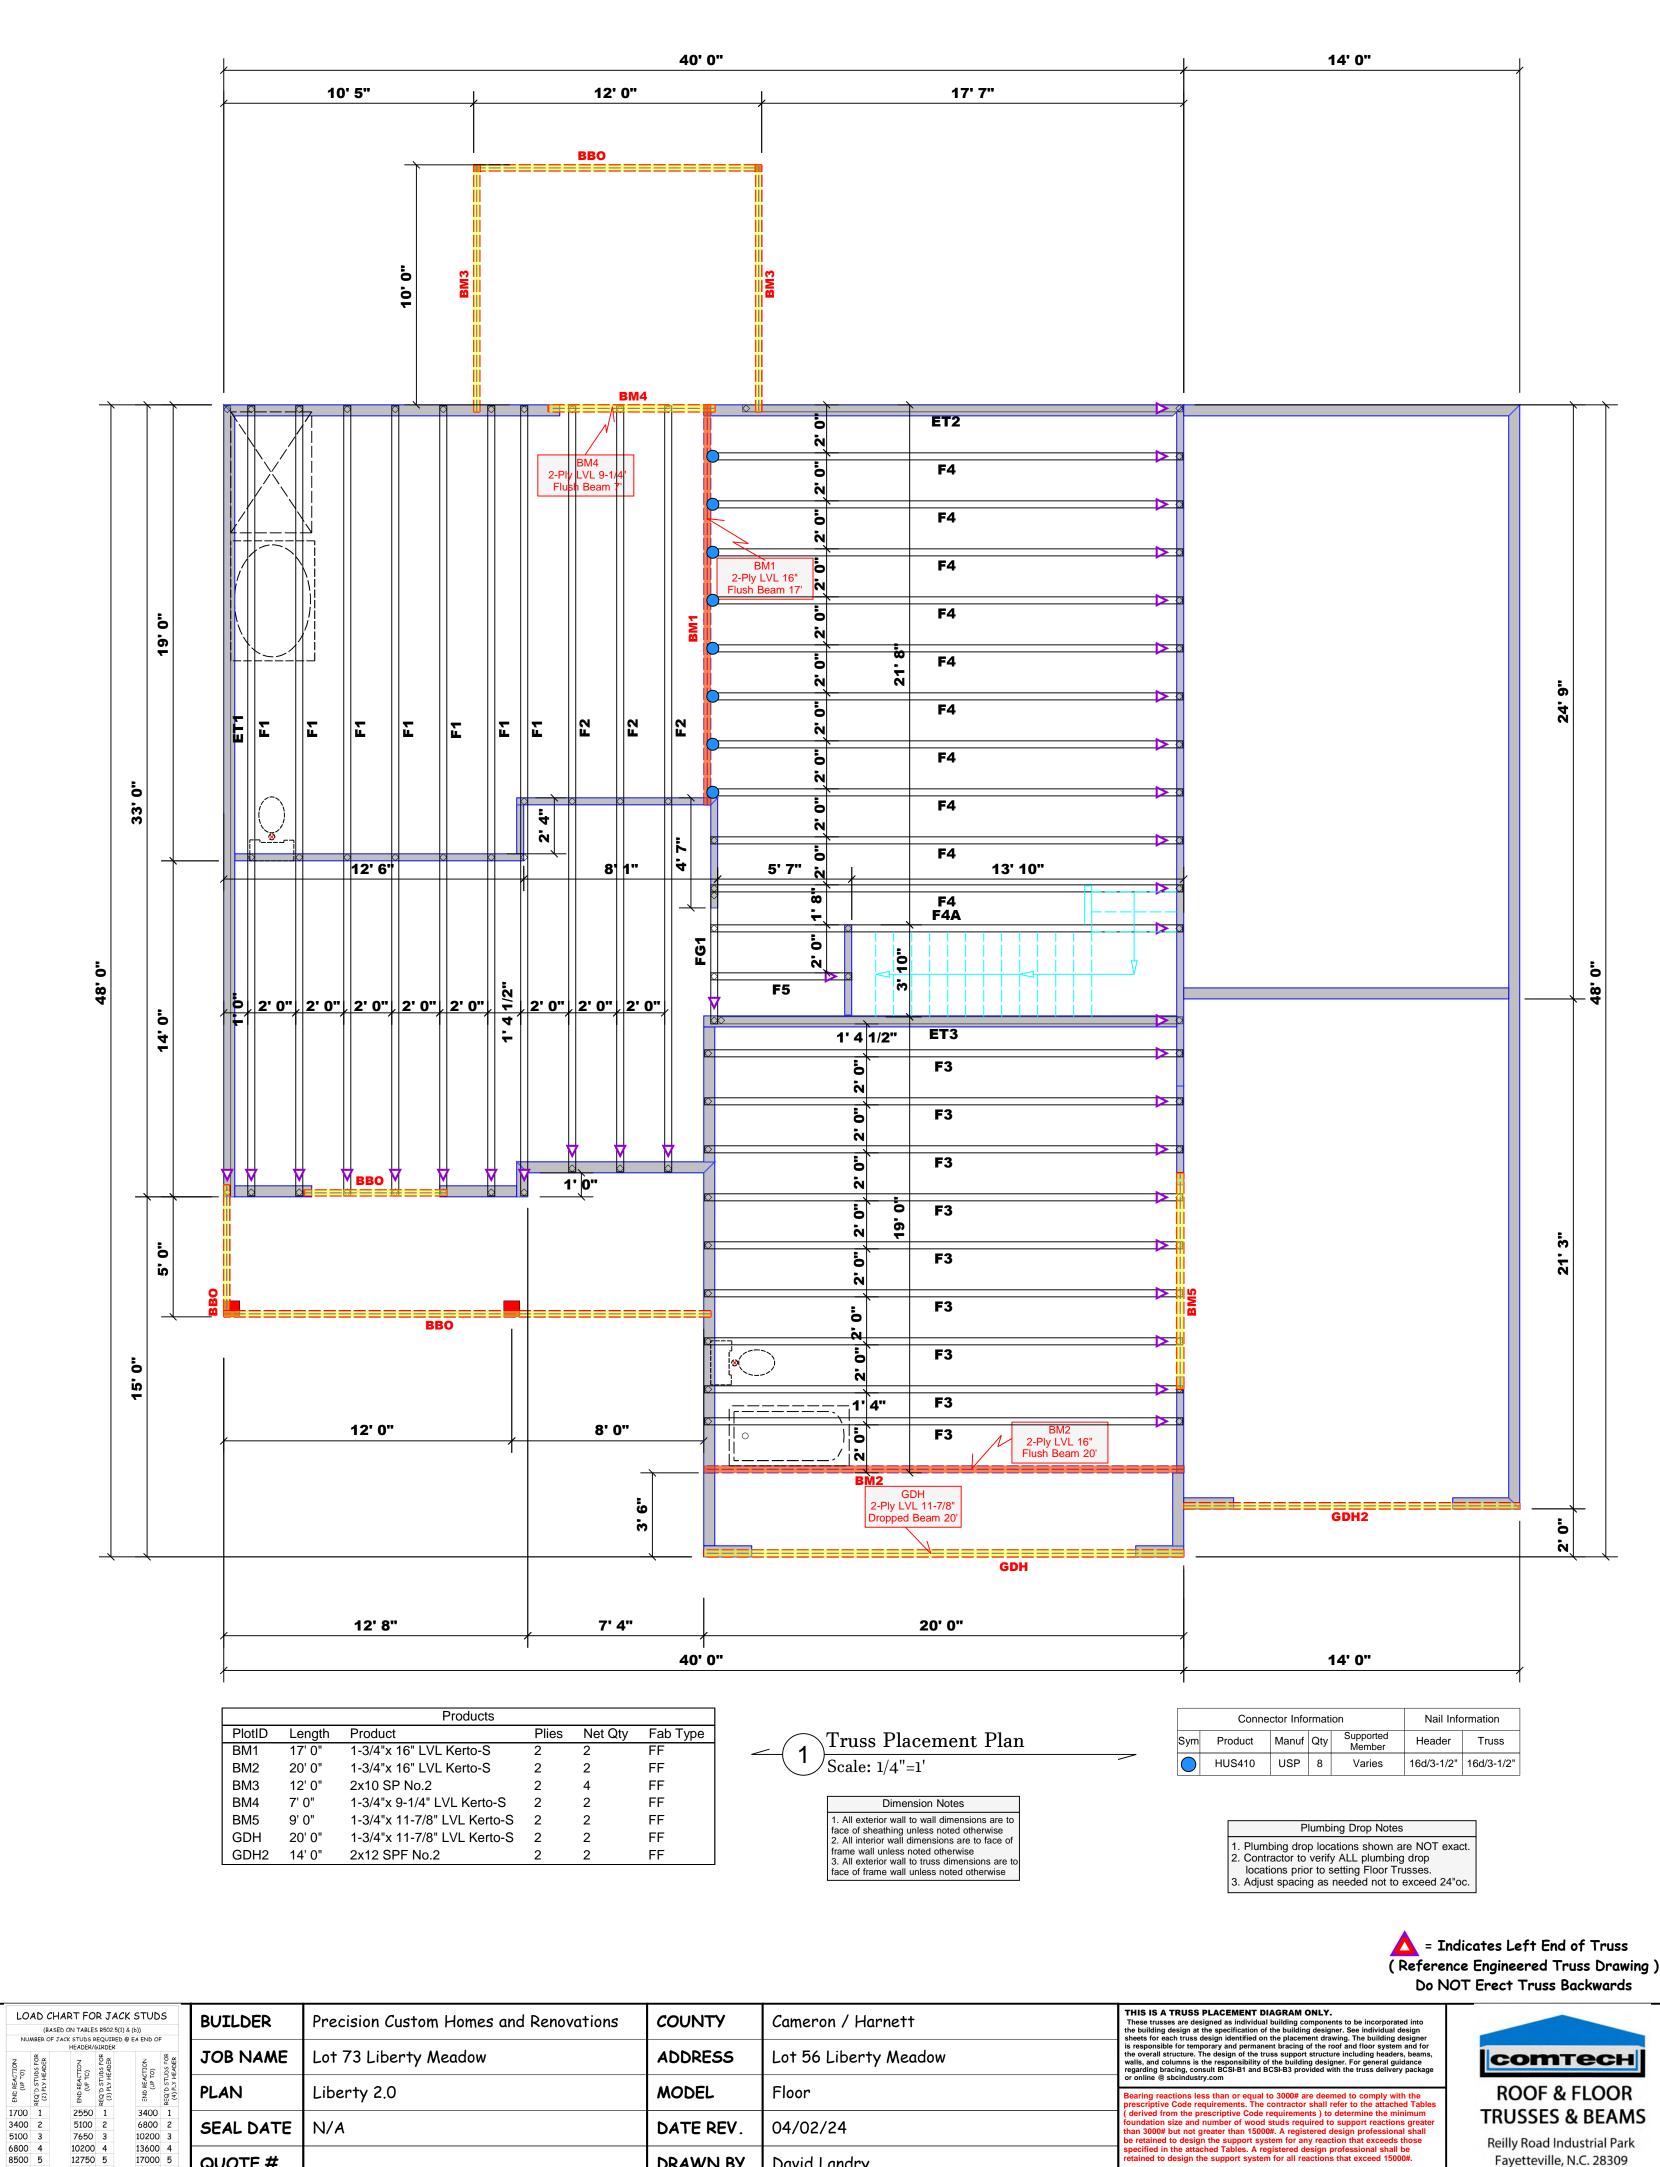

04/02/24

David Landry

Neil Baggett

DATE REV.

DRAWN BY

SALESMAN

2550 1

5100 2

7650 3

10200 4

12750 5

15300 6

3400 2

5100 3

6800 4

8500 5

10200 6

11900 7

13600 8

15300 9

3400 1

6800 2

10200 3

13600 4

17000 5

SEAL DATE

QUOTE #

JOB#

N/A

J1123-6517

**TRUSSES & BEAMS** Reilly Road Industrial Park Fayetteville, N.C. 28309

Phone: (910) 864-8787

Fax: (910) 864-4444

David Landry

DRAWN BY

SALESMAN

David Landry

Neil Baggett

5100 3

6800 4