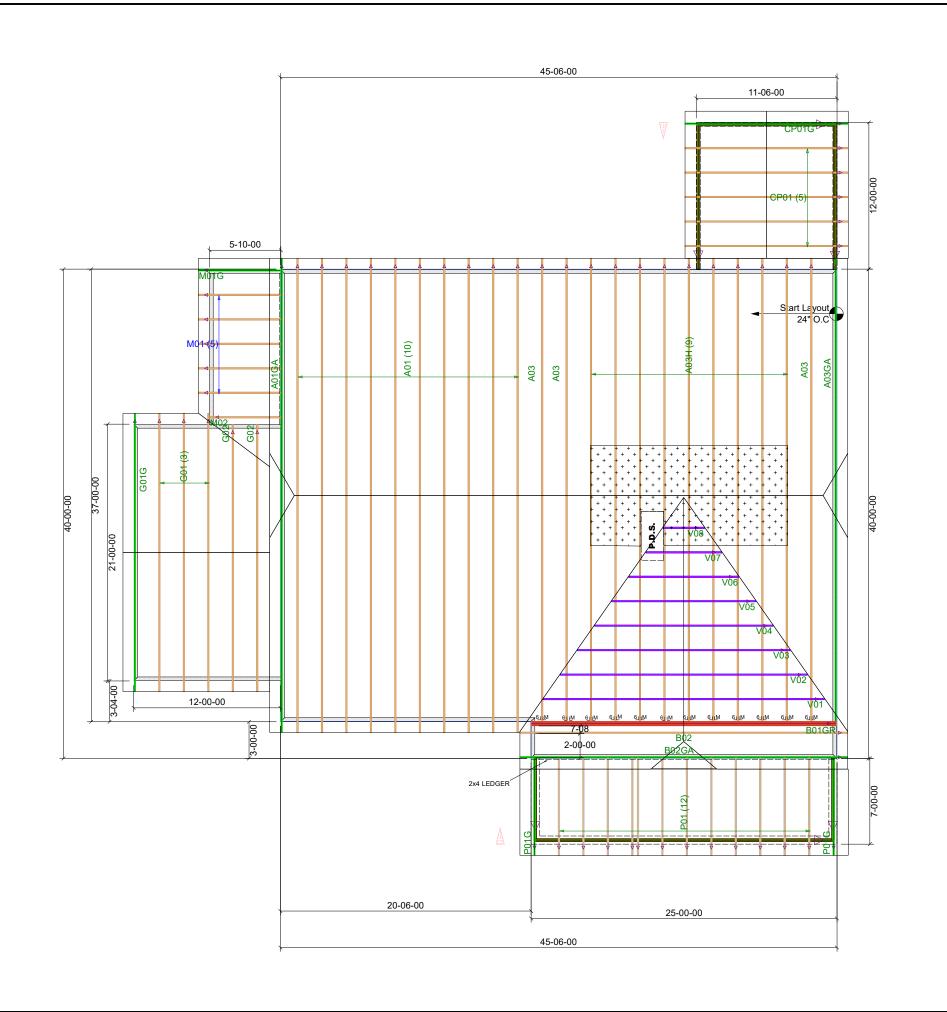

Builders First Source 23 Red Cedar Way Apex, NC 27523 Phone: (919) 363-4956 Fax: (919) 387-8565 https://www.bldr.com

General Notes:
- Per ANSI/TPI 1-2002 all " Truss to Wall" connections are the responsibility of the Building Designer, not the Truss Manufacturer.

- Dimensions are Feet-Inches- Sixteenths.

- Trusses are to be 24" o.c. unless noted otherwise

- (U.N.O.)

   Trusses are not designed to support brick U.N.O.

   Do not cut or modify trusses without first contacting Builders FirstSource.

   Immediately contact Builders FirstSource if

- Immediately contact Builders FirstSource if trusses are damaged.

Connection Notes:

- All hangers are to be Simpson or equivalent U.N.O.

- Use Manufacturer's specifications for all hanger connections U.N.O.

- Use 10d x 1 1/2" Nails in hanger connections to single ply roof girder trusses.

Floor notes:

- Shift truss as required to avoid plumbing traps.

- Installation Contractor and/or Field Supervisor are to verify all dimensions, trap locations, and options prior to installation

Dimension Notes:

- Drawing not to scale. Do not scale dimensions

HANGER LIST

 $\triangle \triangleleft \nabla \triangleright$  LEFT END OF TRUSS AS SHOWN ON TRUSS DETAIL DRAWINGS ARE INDICATED BY TRIANGLE ICONS.

ALL TIE DOWNS H2.5A UNLESS NOTED <u>SPECIAL</u> <u>ITEMS</u> <u>LIST</u>

|                            |          |  |                         | MISC MATERIAL      |              |       |          |  |
|----------------------------|----------|--|-------------------------|--------------------|--------------|-------|----------|--|
|                            |          |  |                         |                    |              |       |          |  |
| CHESAPEAKE                 |          |  |                         |                    |              |       |          |  |
| 628                        |          |  |                         |                    | ELEV:        |       | Α        |  |
| FARM AT NEILL CREEK        |          |  |                         |                    |              |       |          |  |
|                            |          |  | NC                      |                    | LOT:         |       | 135      |  |
| • [OPTION 1]               |          |  |                         | <u>APPWRIGHT #</u> |              |       |          |  |
|                            |          |  |                         |                    |              |       |          |  |
| • [OPTION 2]               |          |  |                         | 9                  | CODE:        |       | IRC 2015 |  |
| • [OPTION 3]               |          |  |                         | <u>LOADING:</u>    |              |       |          |  |
|                            |          |  |                         | Т                  | .C.L.L.      |       | 40 PSF   |  |
| DESIGNED BY:               |          |  | HYS                     |                    | T.C.D.L.     |       | 10 PSF   |  |
| LAYOUT:                    |          |  |                         | Е                  | B.C.L.L.     | 0 PSF |          |  |
| L/Q DATE:                  | 3/11/20  |  | 024                     | В                  | .C.D.L       |       | 5 PSF    |  |
| REVISION HISTORY           |          |  |                         |                    | <u>WIND:</u> |       |          |  |
| REV1:                      | XX/XX/XX |  | /XX                     |                    | M.P.H.       |       | 115 MPH  |  |
| REV2:                      | XX/XX/XX |  | EXPOSURE CATEGORY       |                    |              |       |          |  |
| REV3:                      | XX/XX/XX |  | B (WOODED AREAS/OTHERS) |                    |              |       |          |  |
| PICK TICKET:               |          |  |                         |                    | JOB NO:      |       |          |  |
| SALES NO:                  |          |  |                         |                    | ACCT NO:     |       |          |  |
| <u>HATCH</u> <u>LEGEND</u> |          |  |                         |                    |              |       |          |  |

ATTIC ROOM OLUME CEILING STICK FRAMING