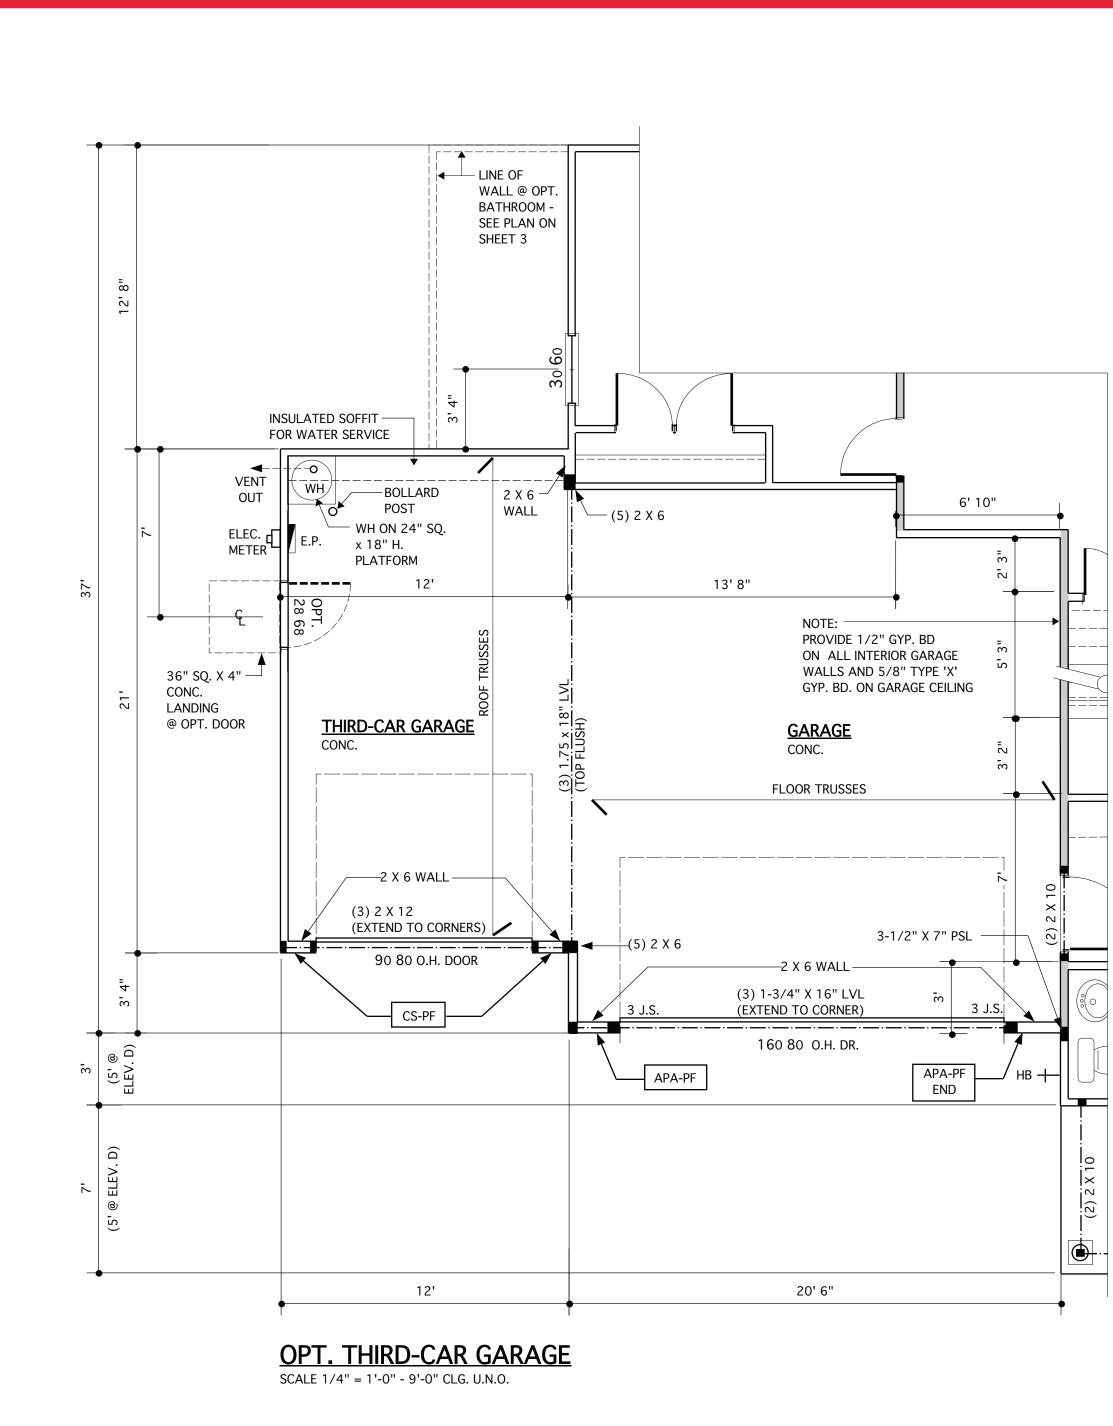

## AREA SCHEDULE

| FIRST FLOOR HEATED *                  | 1,308 SF |
|---------------------------------------|----------|
| SECOND FLOOR HEATED **                | 1,708 SF |
| TOTAL HEATED AREA                     | 3,016 SF |
| GARAGE ***                            | 450 SF   |
| COVERED FRONT PORCH (VARIES) ****     | 165 SF   |
| TOTAL COVERED AREA                    | 3,631 SF |
| OPT. COVERED REAR PORCH/SUNROOM ***** | 138 SF   |

\* + 68 SF @ OPT. BATHROOM

+ 25 SF @ ELEV. D

\*\* +25 SF @ ELEV. D

\*\*\* + 252 SF @ OPT. THIRD-CAR GARAGE + 56 SF @ OPT. GARAGE STORAGE

\*\*\*\* 150 SF @ ELEV D + 98 SF @ OPT. WRAP AROUND PORCH

\*\*\*\* + 174 SF @ OPT. SUNROOM W/ OPT. COVERED PORCH