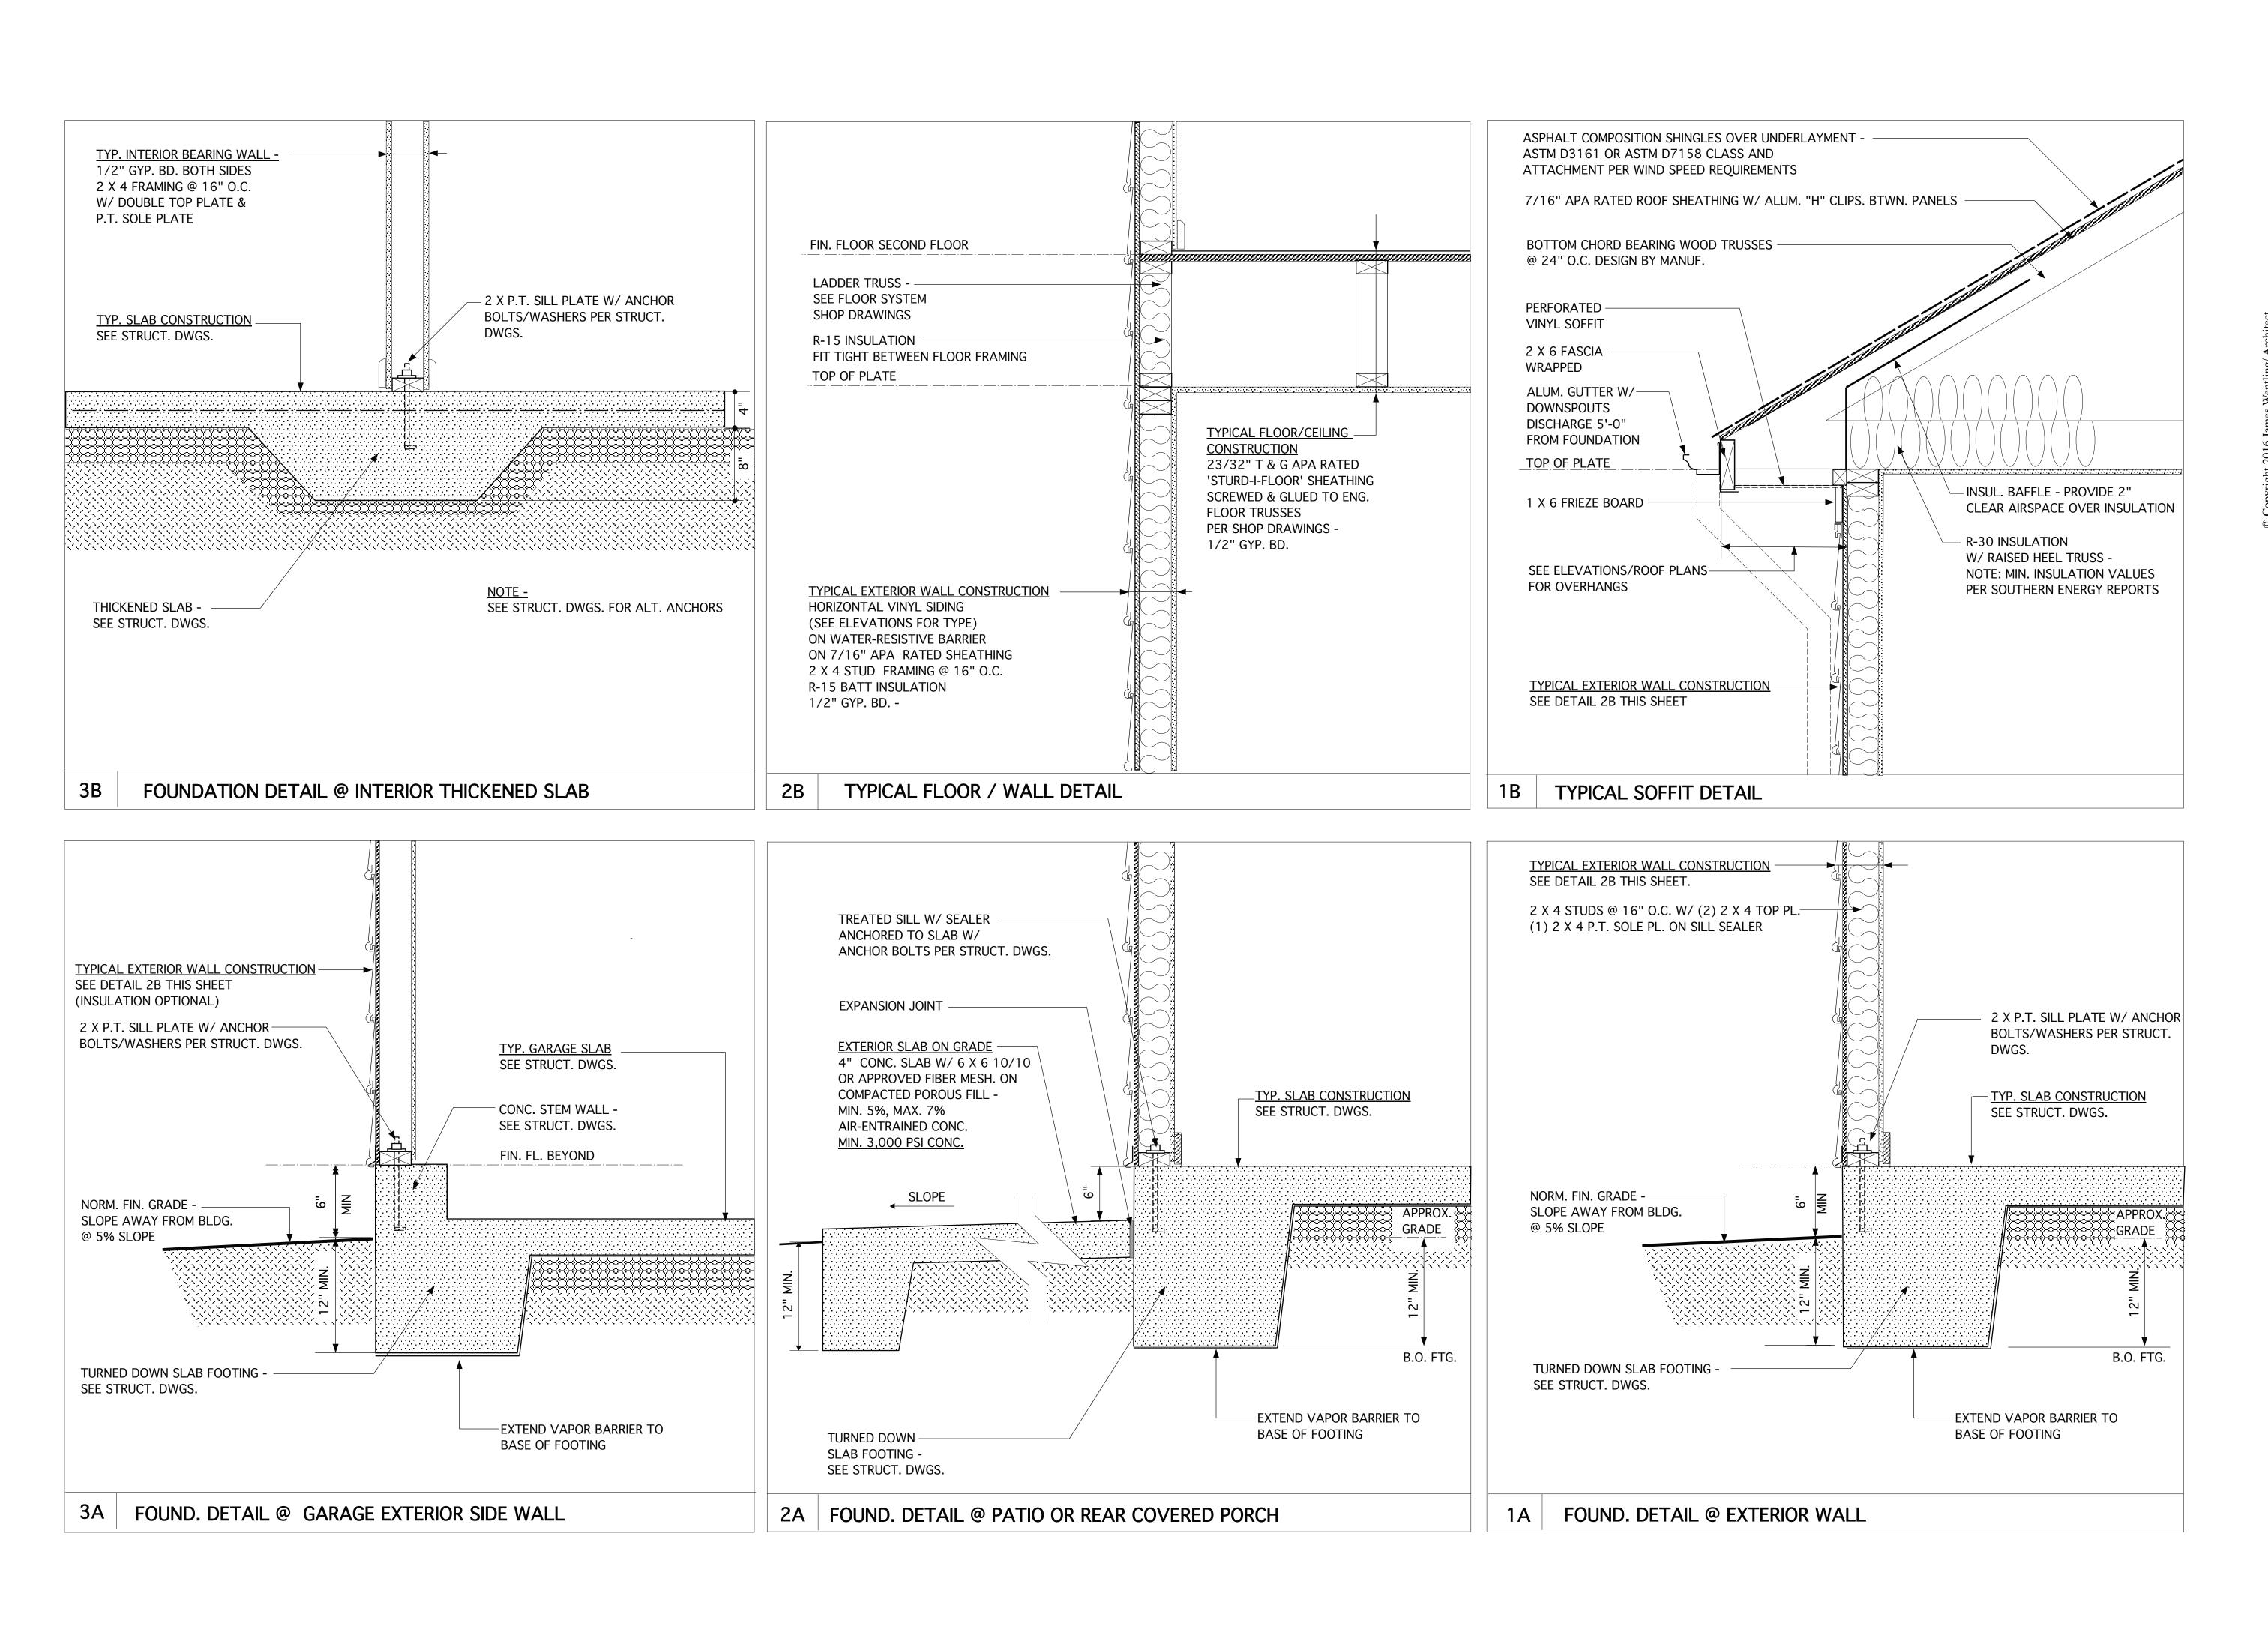

## 01. GENERAL CONDITIONS

- 1. STAIRS: ALL STAIRS SHALL BE CONSTRUCTED IN ACCORDANCE WITH THE REQUIREMENTS ESTABLISHED BY THE ADOPTED BUILDING CODE. STAIR INFORMATION - MAXIMUM STAIR RISER 8-1/4"; MINIMUM STAIR TREAD 9" WITH A 3/4" - 1-1/4" NOSING ON STAIRS WITH SOLID RISER. MINIMUM STAIR HEADROOM 6'-8" CLEAR MEASURED VERTICALLY FROM THE STAIR NOSING OR FROM THE FLOOR SURFACE OF THE LANDING OR PLATFORM. MINIMUM CLEAR STAIR OPENING WIDTH SHALL NOT BE LESS THAN 36 INCHES. STAIRS WITH OPEN RISERS SHALL BE CONSTRUCTED TO PREVENT THE PASSAGE OF A SPHERE OF 4 INCHES OR MORE IN DIAMETER THROUGH THE RISER OPENINGS. THE GREATEST RISER HEIGHT WITHIN ANY FLIGHT OF STAIRS SHALL NOT EXCEED THE SMALLEST BY MORE THAN 3/8 INCHES. THE GREATEST TREAD RUN WITHIN
- ANY FLIGHT OF STAIRS SHALL NOT EXCEED THE SMALLEST BY MORE THAN 3/8 INCHES. . HANDRAILS AND GUARDRAILS: HANDRAILS MUST HAVE A MINIMUM AND MAXIMUM HEIGHT OF 34 INCHES AND 38 INCHES, RESPECTIVELY, MEASURED VERTICALLY FROM THE NOSING OF THE TREADS, AND SHALL BE PROVIDED ONE AT LEAST ON SIDE OF STAIRWAYS OF FOUR OR MORE RISERS. HANDRAILS SHALL BE CONTINUOUS THE FULL LENGTH OF THE STAIRS. ENDS SHALL BE RETURNED OR SHALL TERMINATE IN NEWEL POSTS OR SAFETY TERMINALS. ALL STAIRWAY HANDRAILS SHALL HAVE A CIRCULAR CROSS SECTION WITH AND OUTSIDE DIAMETER OF AT LEAST 1-1/4 INCHES AND NOT GREATER THAN 2 INCHES MAX. OR APPROVED RAILS OF EQUIVALENT GRASPABILITY. HANDRAILS PROJECTING FROM THE WALL SHALL HAVE A SPACE OF NOT LESS THAN 1-1/2 INCHES BETWEEN THE WALL AND THE HANDRAIL. GUARDRAILS NOT LESS THAN 36 INCHES IN HEIGHT AND SHALL BE INSTALLED AT ALL PORCHES, BALCONIES, OR RAISED FLOOR SURFACES
- LOCATED MORE THAN 30 INCHES ABOVE THE FLOOR OR GRADE BELOW. . WINDOW SUPPLIER IS TO CERTIFY THAT THE WINDOWS PROVIDED FOR BEDROOMS MEET THE GOVERNING BUILDING CODE EGRESS AND FALL PREVENTION REQUIREMENTS. IF LARGER WINDOWS ARE REQUIRED THAN THOSE SHOWN ON THE PLANS, THE SUPPLIER SHALL NOTIFY THE BUILDER AND THE BUILDER SHALL SUBSTITUTE THE LARGER WINDOWS FOR THOSE SHOWN ON THE PLANS. THE BUILDER SHALL CONFIRM WINDOW SIZES BY COMPLETING THE ROUGH FRAME OPENINGS BEFORE THE WINDOWS ARE ORDERED. GLAZING AT ALL WINDOWS, DOORS, TUBS, FIXED GLASS PANELS, SIDELIGHTS, ETC. MUST MEET THE REQUIREMENTS OF THE GOVERNING CODE WITH SPECIAL ATTENTION PAID TO GLAZING AT HAZARDOUS LOCATIONS PER IRC SECTION R308.
- 4. ALL VENTED CRAWL OR ATTIC SPACES SHALL BE PROVIDED WITH VENTS TO ALLOW A FLOW OF AIR THROUGH THE SPACE. FREE VENT AREA IS TO BE AS FOLLOWS: CRAWL VENTS SHOULD EQUAL 1/150 OF GROUND AREA, ROOF VENTS 1/300 OF CEILING AREA WITH VENTS DISTRIBUTED PER THE GOVERNING BUILDING CODE. PROVIDE ACCESS OPENINGS TO CRAWL (18"X 24" MIN.) AND ATTIC (22" X 30" MIN. WITH 30" HEADROOM) OR SIZED FOR REMOVAL OF MECHANICAL EQUIPMENT IF LOCATED IN ATTIC PER IRC M1305.1.3.
- . WHERE DRAWINGS OR INFORMATION IS IN CONFLICT WITH OTHER DRAWINGS OR DETAILS, THE BUILDER SHALL NOTIFY THE ARCHITECT IN WRITING PRIOR TO THE COMMENCEMENT OF CONSTRUCTION IN ORDER THAT A CLARIFICATION NOTICE CAN BE ISSUED.
- 6. ALL COMPONENTS AND CLADDING SHALL BE ATTACHED FOR WIND SPEED REQUIREMENTS NOTED ON THIS COVER SHEET OR PER THE GOVERNING BUILDING OFFICIAL'S REQUIREMENTS. 02. SITE WORK
- PRESUMED SOIL BEARING CAPACITY IS NOTED ON THIS COVER SHEET. THE BUILDER IS RESPONSIBLE FOR VERIFYING THIS BEARING CAPACITY. ALL FOOTINGS SHALL BEAR ON UNDISTURBED SOIL OR ENGINEERED FILL
- THE BOTTOM OF ALL FOOTINGS SHALL BE BELOW THE FROST LINE AS DEFINED BY THIS COVER SHEET, THE
- DRAWINGS OR THE GOVERNING BUILDING OFFICIAL'S REQUIREMENTS AND/OR 12" MINIMUM. FOR BASEMENT CONDITIONS, THE MAXIMUM VERTICAL DISTANCE MEASURED FROM THE TOP OF A BASEMENT FLOOR SLAB TO THE OUTSIDE FINISHED GRADE SHALL NOT EXCEED DISTANCES FOR THE WALL THICKNESS AS SHOWN IN IRC TABLES R-404.1.1 (1-4) OR R-404.1.2 (1-9) BASED ON WALL TYPE AND SOIL CLASS.
- 4. DO NOT BACKFILL UNTIL WALLS HAVE CURED AND THE ENTIRE BUILDING STRUCTURE ABOVE IS IN PLACE. BACKFILL SHALL BE CLEAN GRANULAR FILL, FREE OF ORGANIC MATERIAL, PLACED EQUALLY ON ALL SIDES, COMPACTED TO 95% MAXIMUM DRY DENSITY PER ASTM D 698.
- 5. FINISHED GRADE SHALL SLOPE AWAY FROM THE BUILDING AT A MINIMUM SLOPE OF 6 INCHES PER FOR A MINIMUM DISTANCE OF 10 FEET FROM THE BUILDING PER IRC SECTION R401.3. 5. TERMITE TREATMENT - TREAT INTERIOR AND EXTERIOR EARTH AT PERIMETER WITH EPA APPROVED
- TERMICIDE. SPRAY BORA-CARE OR EQ. TERMICIDE & MOLD TREATMENT ON STUDS 3 FEET ABOVE SLABS PER MANUFACTURER'S RECOMMENDATIONS. PROVIDE TERMITE SHIELDS WHERE SHOWN ON PLANS. 03. CAST-IN-PLACE CONCRETE
- 1. CONCRETE SHALL HAVE A MINIMUM 28-DAY COMPRESSIVE STRENGTH OF 3,000 PSI. EXTERIOR SLABS TO BE 3,000 PSI, MIN. 5% & MAX. 7% AIR ENTRAINED CONCRETE.
- 2. CONCRETE PLACEMENT SHALL COMPLY WITH RECOMMENDATIONS OF ACI 332. 3. CONCRETE SLABS SHALL HAVE POLYPROPYLENE FIBER ADDITIVE (1.5 LB/CY) OR WWF REINFORCEMENT 6 X 6, W1.4 X W1.4 PER ASTM A185 LOCATED MIDWAY THROUGH THE SLAB THICKNESS. ALL SLABS ARE TO BEAR ON COMPACTED FILL TESTED FOR 95% MAXIMUM DRY DENSITY PER ASTM D 698.
- 4. REINFORCING STEEL WHERE SHOWN ON PLANS SHALL CONFORM TO ASTM A 615, GRADE 60 MIN., DEFORMED.
- 5. PROVIDE A 6 MIL POLYETHELENE MOISTURE VAPOR BARRIER MEMBRANE UNDER INTERIOR AND GARAGE CONCRETE SLABS AND FOOTINGS WHERE INDICATED ON THE DRAWINGS. LAP SHEETS 6" MIN. AT JOINTS. 6. COVERED PORCHES SLABS SHALL SLOPE AT A MINIMUM SLOPE OF 1/8" PER FOOT TO DRAIN
- WATER AWAY FROM EXTERIOR WALLS. UNCOVERED PATIO SLABS SHALL SLOPE AT 1/4" PER FOOT. 04. MASONRY

1. CONCRETE MASONRY UNITS (CMU) SHALL CONFORM TO ASTM C90, GRADE N, NORMAL WEIGHT UNITS. 2. MORTAR TO BE TYPE 'M' WITH A 28 DAY COMPRESSIVE STRENGTH OF 2,000 PSI. PROVIDE CONTINUOUS HORIZONTAL JOINT REINFORCING EVERY OTHER COURSE. MORTAR TO MEET ASTM C270 STANDARDS.

- 3. GROUT SHALL MEET THE REQUIREMENTS OF ASTM C476 WITH A 28 DAY COMPRESSIVE STRENGTH OF 2,500 PSI. GROUT ALL CELLS RECEIVING ANCHORS AND THE TOP COURSE OF ALL BEARING WALLS.
- 4. FACE BRICK SHALL BE STANDARD SIZE AND COMPLY WITH ASTM C216, RUNNING BOND WITH TOOLED JOINT APPLICATION. SECURE BRICK VENEER TO WALL STUDS WITH 22 GA. GALV. METAL TIES ATTACHED TO STUDS WITH 8d NAILS SPACING AS SHOWN ON PLANS.
- 5. APPLY A BITUMINOUS WATERPROOF MEMBRANE TO THE EXTERIOR OF ALL BASEMENT WALLS TO BE BELOW GRADE AFTER BACKFILLING.
- 6. MANUFACTURED STONE WHERE SHOWN ON PLANS, SHALL BE INSTALLED IN STRICT ACCORDANCE WITH MANUFACTURER'S INSTALLATION INSTRUCTIONS AND DETAILS AND THE MASONRY VENEER MANUFACTURERS ASSOCIATION (MVMA) "INSTALLATION GUIDE AND DETAILING OPTIONS FOR COMPLIANCE WITH ASTM C1780.

Fc = 425 PSI

Fb = 275 PSI

- ACCOUNTED FOR IN THE DESIGN OF THE ROOF AND/OR FLOOR SYSTEM. 4. PREFABRICATED WOOD-I-JOISTS SHALL BE RATED PER ASTM D5055 AND INSTALLED PER SHOP DRAWINGS AND DETAILS PROVIDED BY THE MANUFACTUER.
- 5. HANGERS, ANCHORS AND FASTENERS, WHEN CALLED FOR IN SHOP DRAWINGS OR THESE DRAWINGS, SHALL BE INSTALLED IN COMPLIANCE WITH THE MANUFACTURER'S INSTRUCTIONS.
- ALL HANGERS, FRAMING ANCHORS AND FASTENERS IN CONTACT WITH PRESSURE TREATED WOOD TO BE STAINLESS STEEL OR GALVANIZED PER G185 RATING 'Z-MAX' COATING BY SIMPSON OR 'TRIPLE ZINC' BY USP. 6. BEAMS AND HEADERS ARE TO BEAR ON JACK STUDS AS NOTED ON THE PLANS, SHOP DRAWINGS, OR PER CODE.
- PROVIDE SOLID BLOCKING BELOW ALL JACK STUDS FORMING A CONTINUOUS BEARING LINE TO THE FOUNDATION. 7. ALL LUMBER IN CONTACT WITH EARTH, CONCRETE OR MASONRY SHALL BE PRESSURE TREATED. FIELD TREAT SAWED, DRILLED OR NOTCHED TREATED LUMBER PER AWPA M4-11.
- 8. PROVIDE STRUCTURAL SHEATHING WHERE NOTED ON PLANS. ALL WOOD SHEATHING SHALL BE APA RATED FOR INTENDED USE AND SUPPORT SPANS. INSTALL ROOF SHEATHING WITH "H" CLIPS BETWEEN TRUSSES.
- 9. INSTALL FIREBLOCKING PER R302.11 TO CUT OFF DRAFT OPENINGS AT ALL INTERCONNECTIONS BETWEEN CONCEALED VERTICAL AND HORIZONTAL SPACES, BETWEEN STORIES, AND BETWEEN THE TOP STORY AND ROOF.
- 10. STUDS FOR EXTERIOR WALLS SHALL BE SIZED PER THE INTERNATIONAL RESIDENTIAL CODE, TABLE R602.3.1 11. ALL NOTCHES AND CUTS IN FRAMING SHALL NOT EXCEED MAX. DIMENSIONS AS DEFINED IN THE IRC R602.6.. 07. THERMAL AND MOISTURE PROTECTION
- 1. INSTALL INSULATION MATERIALS TO MEET THE 'R' VALUES AS SHOWN ON THE DRAWINGS. FIT INSULATION TIGHT INTO SPACES AND LEAVE NO GAPS OR VOIDS. PROVIDE RIGID INSULATION WHERE SHOWN ON PLANS. AT INTERIOR WALLS SEAL ALL JOINTS, SEAMS AND PENETRATIONS TO PREVENT AIR LEAKAGE PER N1102.4.
- 2. INSTALL FIBERGLASS/ASPHALT ROOF SHINGLES IN ACCORDANCE WITH MANUF. INSTRUCTIONS AND ASPHALT ROOFING MANUFACTURERS ASSOC. "ASPHALT ROOFING RESIDENTIAL MANUAL." SHINGLES ARE TO BE CERTIFIED MIN. CLASS C FIRE RESISTANCE PER ASTM E108 OR UL 790 AND WIND RESISTANCE CLASS PER ASTM D7158 OR D3161 FOR WIND SPEED. INSTALL UNDERLAYMENT PER ROOF SLOPE AND IRC R905.2.2 AND CONFORMING TO ASTM D226.
- 3. INSTALL FLASHING, SHEET METAL, GUTTERS AND DOWNSPOUTS PER PLANS AND PER "ASPHALT ROOFING RESIDENTIAL MANUAL" AND "ARCHITECTURAL SHEET METAL MANUAL" BY SMACNA. INSTALL FLASHING AT ALL ROOF TO WALL CONDITIONS, EXTERIOR OPENINGS AND ELSEWHERE WHERE REQUIRED.
- 4. INSTALL A WATER-RESISTIVE BARRIER ON ALL WALLS. HOUSEWRAPS SHOULD MEET ASTM D5034 FOR DURABILITY. D779 FOR WATER RESISTANCE AND E96 FOR PERMEABILITY AND BE INSTALLED PER MANUF. INSTALLATION INSTRUCTIONS. PRE-WEATHERIZED SHEATHING SHALL BE TAPED AND SECURED PER MANUF. INSTALLATION INSTRUCTIONS. 5. INSTALL SIDING AND ACCESSORY COMPONENTS IN STRICT ACCORDANCE WITH MANUFACTURER'S INSTRUCTIONS.