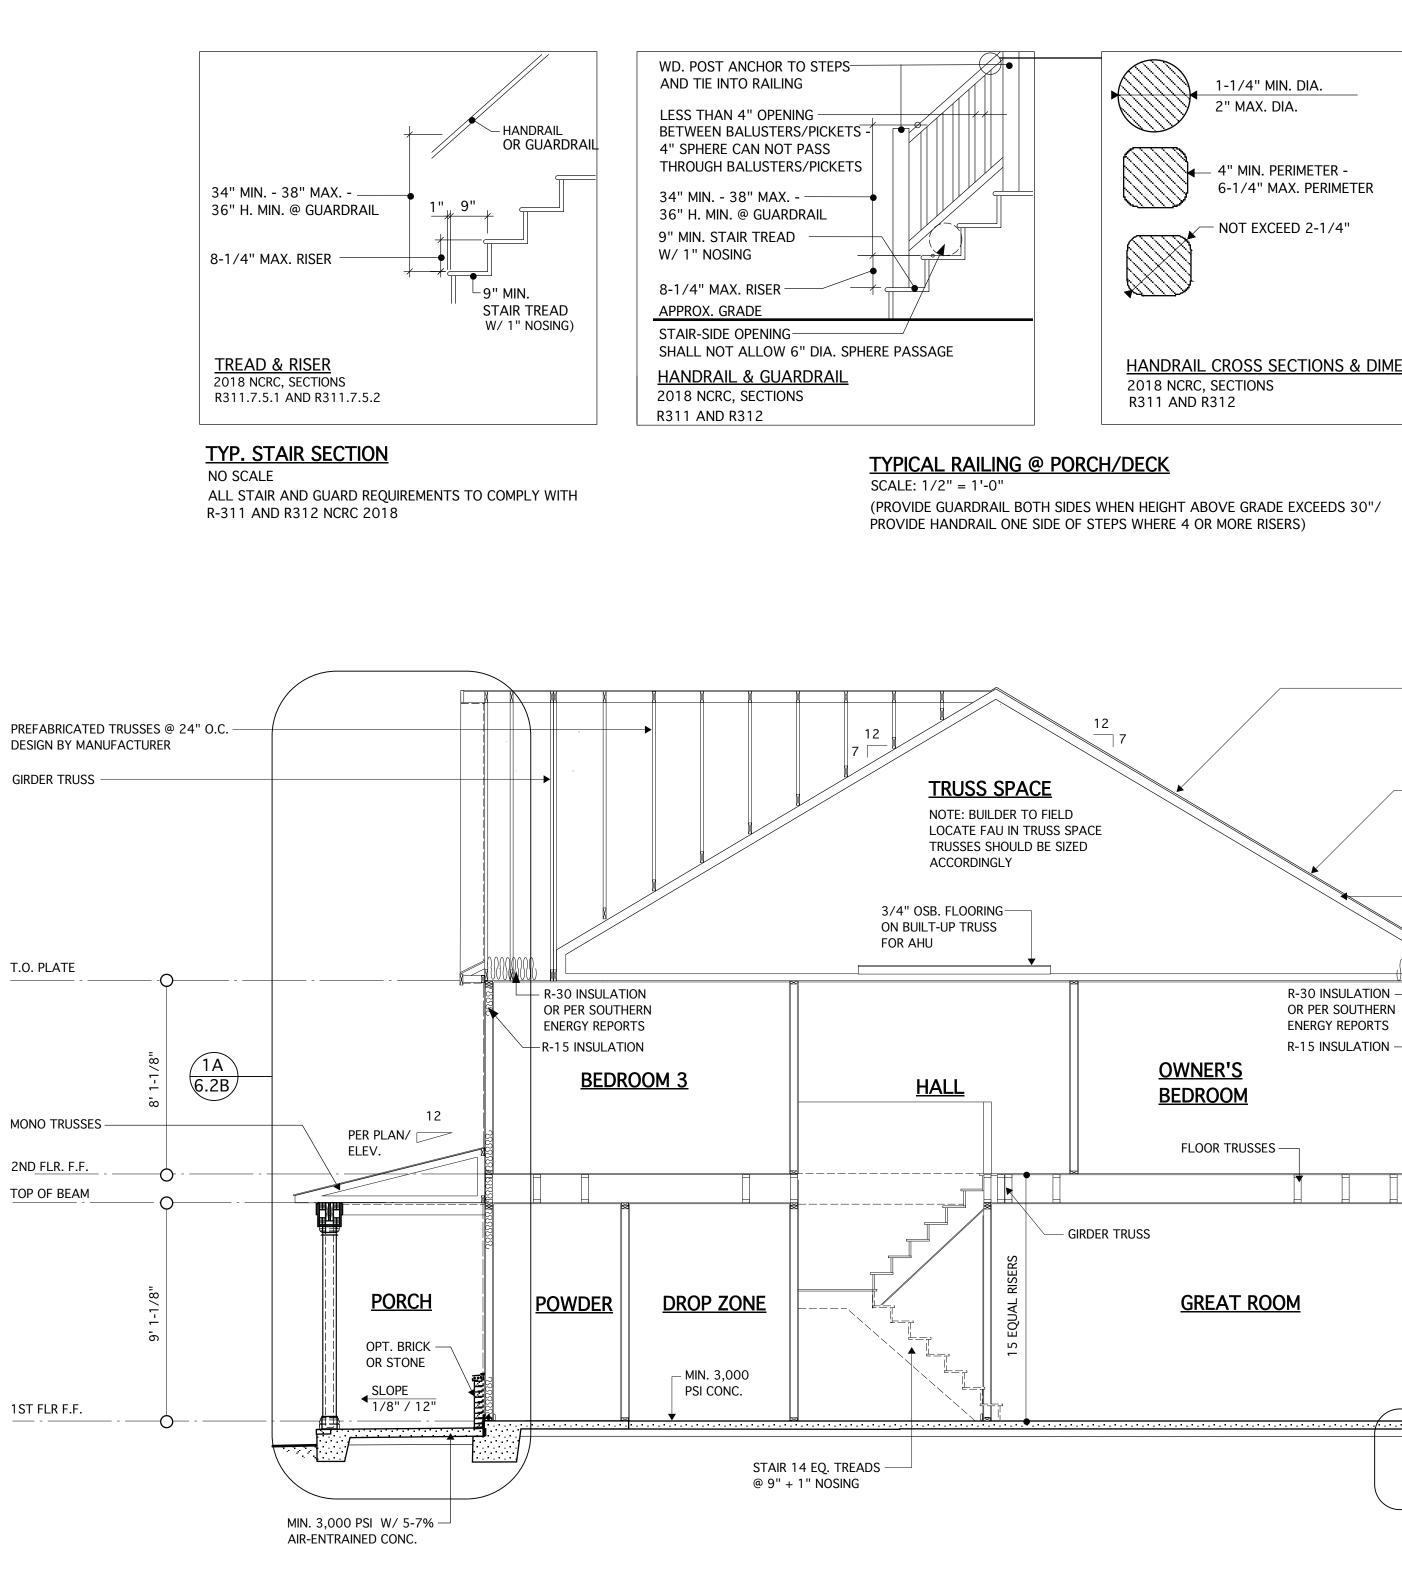

## 01. GENERAL CONDITIONS

- 1. STAIRS: ALL STAIRS SHALL BE CONSTRUCTED IN ACCORDANCE WITH THE REQUIREMENTS ESTABLISHED BY THE ADOPTED BUILDING CODE. STAIR INFORMATION - MAXIMUM STAIR RISER 8-1/4"; MINIMUM STAIR TREAD 9" WITH A 3/4" - 1-1/4" NOSING ON STAIRS WITH SOLID RISER. MINIMUM STAIR HEADROOM 6'-8" CLEAR MEASURED VERTICALLY FROM THE STAIR NOSING OR FROM THE FLOOR SURFACE OF THE LANDING OR PLATFORM. MINIMUM CLEAR STAIR OPENING WIDTH SHALL NOT BE LESS THAN 36 INCHES. STAIRS WITH OPEN RISERS SHALL BE CONSTRUCTED TO PREVENT THE PASSAGE OF A SPHERE OF 4 INCHES OR MORE IN DIAMETER THROUGH THE RISER OPENINGS. THE GREATEST RISER HEIGHT WITHIN ANY FLIGHT OF STAIRS SHALL NOT EXCEED THE SMALLEST BY MORE THAN 3/8 INCHES. THE GREATEST TREAD RUN WITHIN
- ANY FLIGHT OF STAIRS SHALL NOT EXCEED THE SMALLEST BY MORE THAN 3/8 INCHES. . HANDRAILS AND GUARDRAILS: HANDRAILS MUST HAVE A MINIMUM AND MAXIMUM HEIGHT OF 34 INCHES AND 38 INCHES, RESPECTIVELY, MEASURED VERTICALLY FROM THE NOSING OF THE TREADS, AND SHALL BE PROVIDED ONE AT LEAST ON SIDE OF STAIRWAYS OF FOUR OR MORE RISERS. HANDRAILS SHALL BE CONTINUOUS THE FULL LENGTH OF THE STAIRS. ENDS SHALL BE RETURNED OR SHALL TERMINATE IN NEWEL POSTS OR SAFETY TERMINALS. ALL STAIRWAY HANDRAILS SHALL HAVE A CIRCULAR CROSS SECTION WITH AND OUTSIDE DIAMETER OF AT LEAST 1-1/4 INCHES AND NOT GREATER THAN 2 INCHES MAX. OR APPROVED RAILS OF EQUIVALENT GRASPABILITY. HANDRAILS PROJECTING FROM THE WALL SHALL HAVE A SPACE OF NOT LESS THAN 1-1/2 INCHES BETWEEN THE WALL AND THE HANDRAIL. GUARDRAILS NOT LESS THAN 36 INCHES IN HEIGHT AND SHALL BE INSTALLED AT ALL PORCHES, BALCONIES, OR RAISED FLOOR SURFACES
- LOCATED MORE THAN 30 INCHES ABOVE THE FLOOR OR GRADE BELOW. . WINDOW SUPPLIER IS TO CERTIFY THAT THE WINDOWS PROVIDED FOR BEDROOMS MEET THE GOVERNING BUILDING CODE EGRESS AND FALL PREVENTION REQUIREMENTS. IF LARGER WINDOWS ARE REQUIRED THAN THOSE SHOWN ON THE PLANS, THE SUPPLIER SHALL NOTIFY THE BUILDER AND THE BUILDER SHALL SUBSTITUTE THE LARGER WINDOWS FOR THOSE SHOWN ON THE PLANS. THE BUILDER SHALL CONFIRM WINDOW SIZES BY COMPLETING THE ROUGH FRAME OPENINGS BEFORE THE WINDOWS ARE ORDERED. GLAZING AT ALL WINDOWS, DOORS, TUBS, FIXED GLASS PANELS, SIDELIGHTS, ETC. MUST MEET THE REQUIREMENTS OF THE GOVERNING CODE WITH SPECIAL ATTENTION PAID TO GLAZING AT HAZARDOUS LOCATIONS PER IRC SECTION R308.
- 4. ALL VENTED CRAWL OR ATTIC SPACES SHALL BE PROVIDED WITH VENTS TO ALLOW A FLOW OF AIR THROUGH THE SPACE. FREE VENT AREA IS TO BE AS FOLLOWS: CRAWL VENTS SHOULD EQUAL 1/150 OF GROUND AREA, ROOF VENTS 1/300 OF CEILING AREA WITH VENTS DISTRIBUTED PER THE GOVERNING BUILDING CODE. PROVIDE ACCESS OPENINGS TO CRAWL (18"X 24" MIN.) AND ATTIC (22" X 30" MIN. WITH 30" HEADROOM) OR SIZED FOR REMOVAL OF MECHANICAL EQUIPMENT IF LOCATED IN ATTIC PER IRC M1305.1.3.
- . WHERE DRAWINGS OR INFORMATION IS IN CONFLICT WITH OTHER DRAWINGS OR DETAILS, THE BUILDER SHALL NOTIFY THE ARCHITECT IN WRITING PRIOR TO THE COMMENCEMENT OF CONSTRUCTION IN ORDER THAT A CLARIFICATION NOTICE CAN BE ISSUED.
- 6. ALL COMPONENTS AND CLADDING SHALL BE ATTACHED FOR WIND SPEED REQUIREMENTS NOTED ON THIS COVER SHEET OR PER THE GOVERNING BUILDING OFFICIAL'S REQUIREMENTS. 02. SITE WORK
- PRESUMED SOIL BEARING CAPACITY IS NOTED ON THIS COVER SHEET. THE BUILDER IS RESPONSIBLE FOR VERIFYING THIS BEARING CAPACITY. ALL FOOTINGS SHALL BEAR ON UNDISTURBED SOIL OR ENGINEERED FILL
- THE BOTTOM OF ALL FOOTINGS SHALL BE BELOW THE FROST LINE AS DEFINED BY THIS COVER SHEET, THE
- DRAWINGS OR THE GOVERNING BUILDING OFFICIAL'S REQUIREMENTS AND/OR 12" MINIMUM. FOR BASEMENT CONDITIONS, THE MAXIMUM VERTICAL DISTANCE MEASURED FROM THE TOP OF A BASEMENT FLOOR SLAB TO THE OUTSIDE FINISHED GRADE SHALL NOT EXCEED DISTANCES FOR THE WALL THICKNESS AS SHOWN IN IRC TABLES R-404.1.1 (1-4) OR R-404.1.2 (1-9) BASED ON WALL TYPE AND SOIL CLASS.
- 4. DO NOT BACKFILL UNTIL WALLS HAVE CURED AND THE ENTIRE BUILDING STRUCTURE ABOVE IS IN PLACE. BACKFILL SHALL BE CLEAN GRANULAR FILL, FREE OF ORGANIC MATERIAL, PLACED EQUALLY ON ALL SIDES, COMPACTED TO 95% MAXIMUM DRY DENSITY PER ASTM D 698.
- 5. FINISHED GRADE SHALL SLOPE AWAY FROM THE BUILDING AT A MINIMUM SLOPE OF 6 INCHES PER FOR A MINIMUM DISTANCE OF 10 FEET FROM THE BUILDING PER IRC SECTION R401.3. 5. TERMITE TREATMENT - TREAT INTERIOR AND EXTERIOR EARTH AT PERIMETER WITH EPA APPROVED
- TERMICIDE. SPRAY BORA-CARE OR EQ. TERMICIDE & MOLD TREATMENT ON STUDS 3 FEET ABOVE SLABS PER MANUFACTURER'S RECOMMENDATIONS. PROVIDE TERMITE SHIELDS WHERE SHOWN ON PLANS. 03. CAST-IN-PLACE CONCRETE
- 1. CONCRETE SHALL HAVE A MINIMUM 28-DAY COMPRESSIVE STRENGTH OF 3,000 PSI. EXTERIOR SLABS TO BE 3,000 PSI, MIN. 5% & MAX. 7% AIR ENTRAINED CONCRETE.
- 2. CONCRETE PLACEMENT SHALL COMPLY WITH RECOMMENDATIONS OF ACI 332. 3. CONCRETE SLABS SHALL HAVE POLYPROPYLENE FIBER ADDITIVE (1.5 LB/CY) OR WWF REINFORCEMENT 6 X 6, W1.4 X W1.4 PER ASTM A185 LOCATED MIDWAY THROUGH THE SLAB THICKNESS. ALL SLABS ARE TO BEAR ON COMPACTED FILL TESTED FOR 95% MAXIMUM DRY DENSITY PER ASTM D 698.
- 4. REINFORCING STEEL WHERE SHOWN ON PLANS SHALL CONFORM TO ASTM A 615, GRADE 60 MIN., DEFORMED.
- 5. PROVIDE A 6 MIL POLYETHELENE MOISTURE VAPOR BARRIER MEMBRANE UNDER INTERIOR AND GARAGE CONCRETE SLABS AND FOOTINGS WHERE INDICATED ON THE DRAWINGS. LAP SHEETS 6" MIN. AT JOINTS. 6. COVERED PORCHES SLABS SHALL SLOPE AT A MINIMUM SLOPE OF 1/8" PER FOOT TO DRAIN
- WATER AWAY FROM EXTERIOR WALLS. UNCOVERED PATIO SLABS SHALL SLOPE AT 1/4" PER FOOT. 04. MASONRY