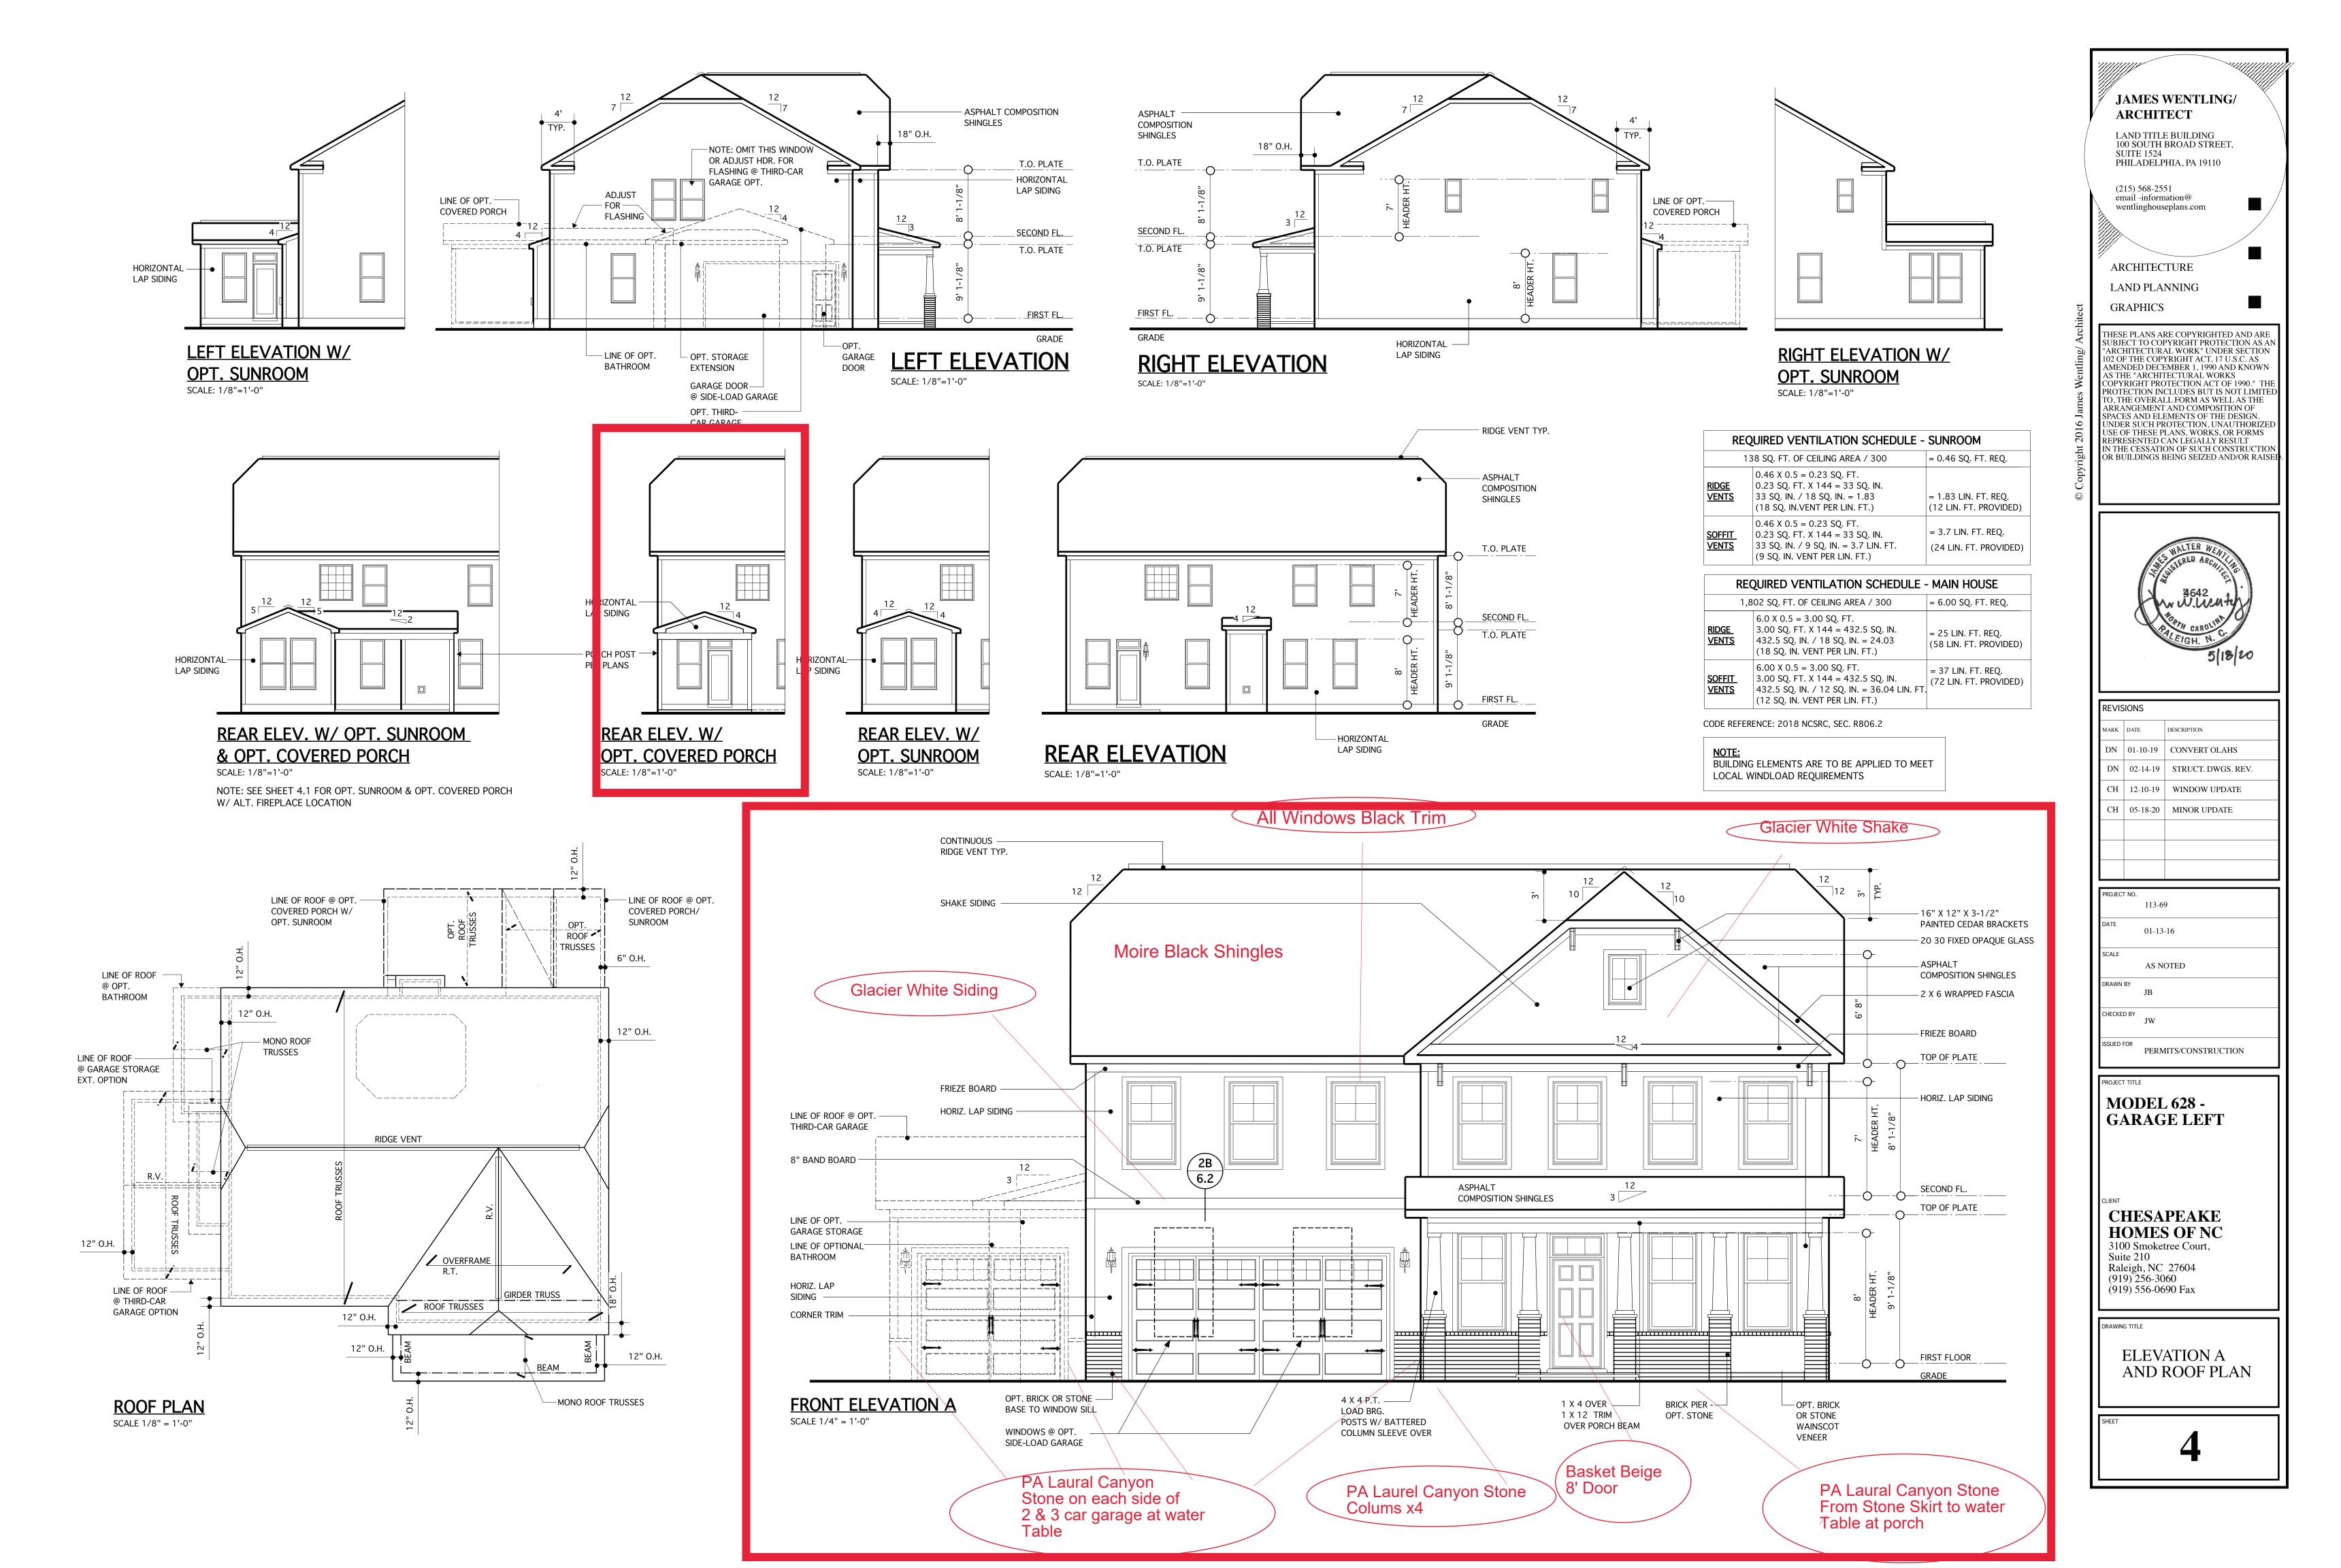

## arage Left

3rd Car Garage

3-Car Garage Garage Service Door Primary Bath Deluexe #1 Pickets and Rails 1st Floor Gas Fireplace Gas Line - Kitchen Exhaust vented Out in Kitchen Double Bowl sink at Hall Bath Laundry Sink in Garage Stone on Columns and up to bottom of window at -car garage