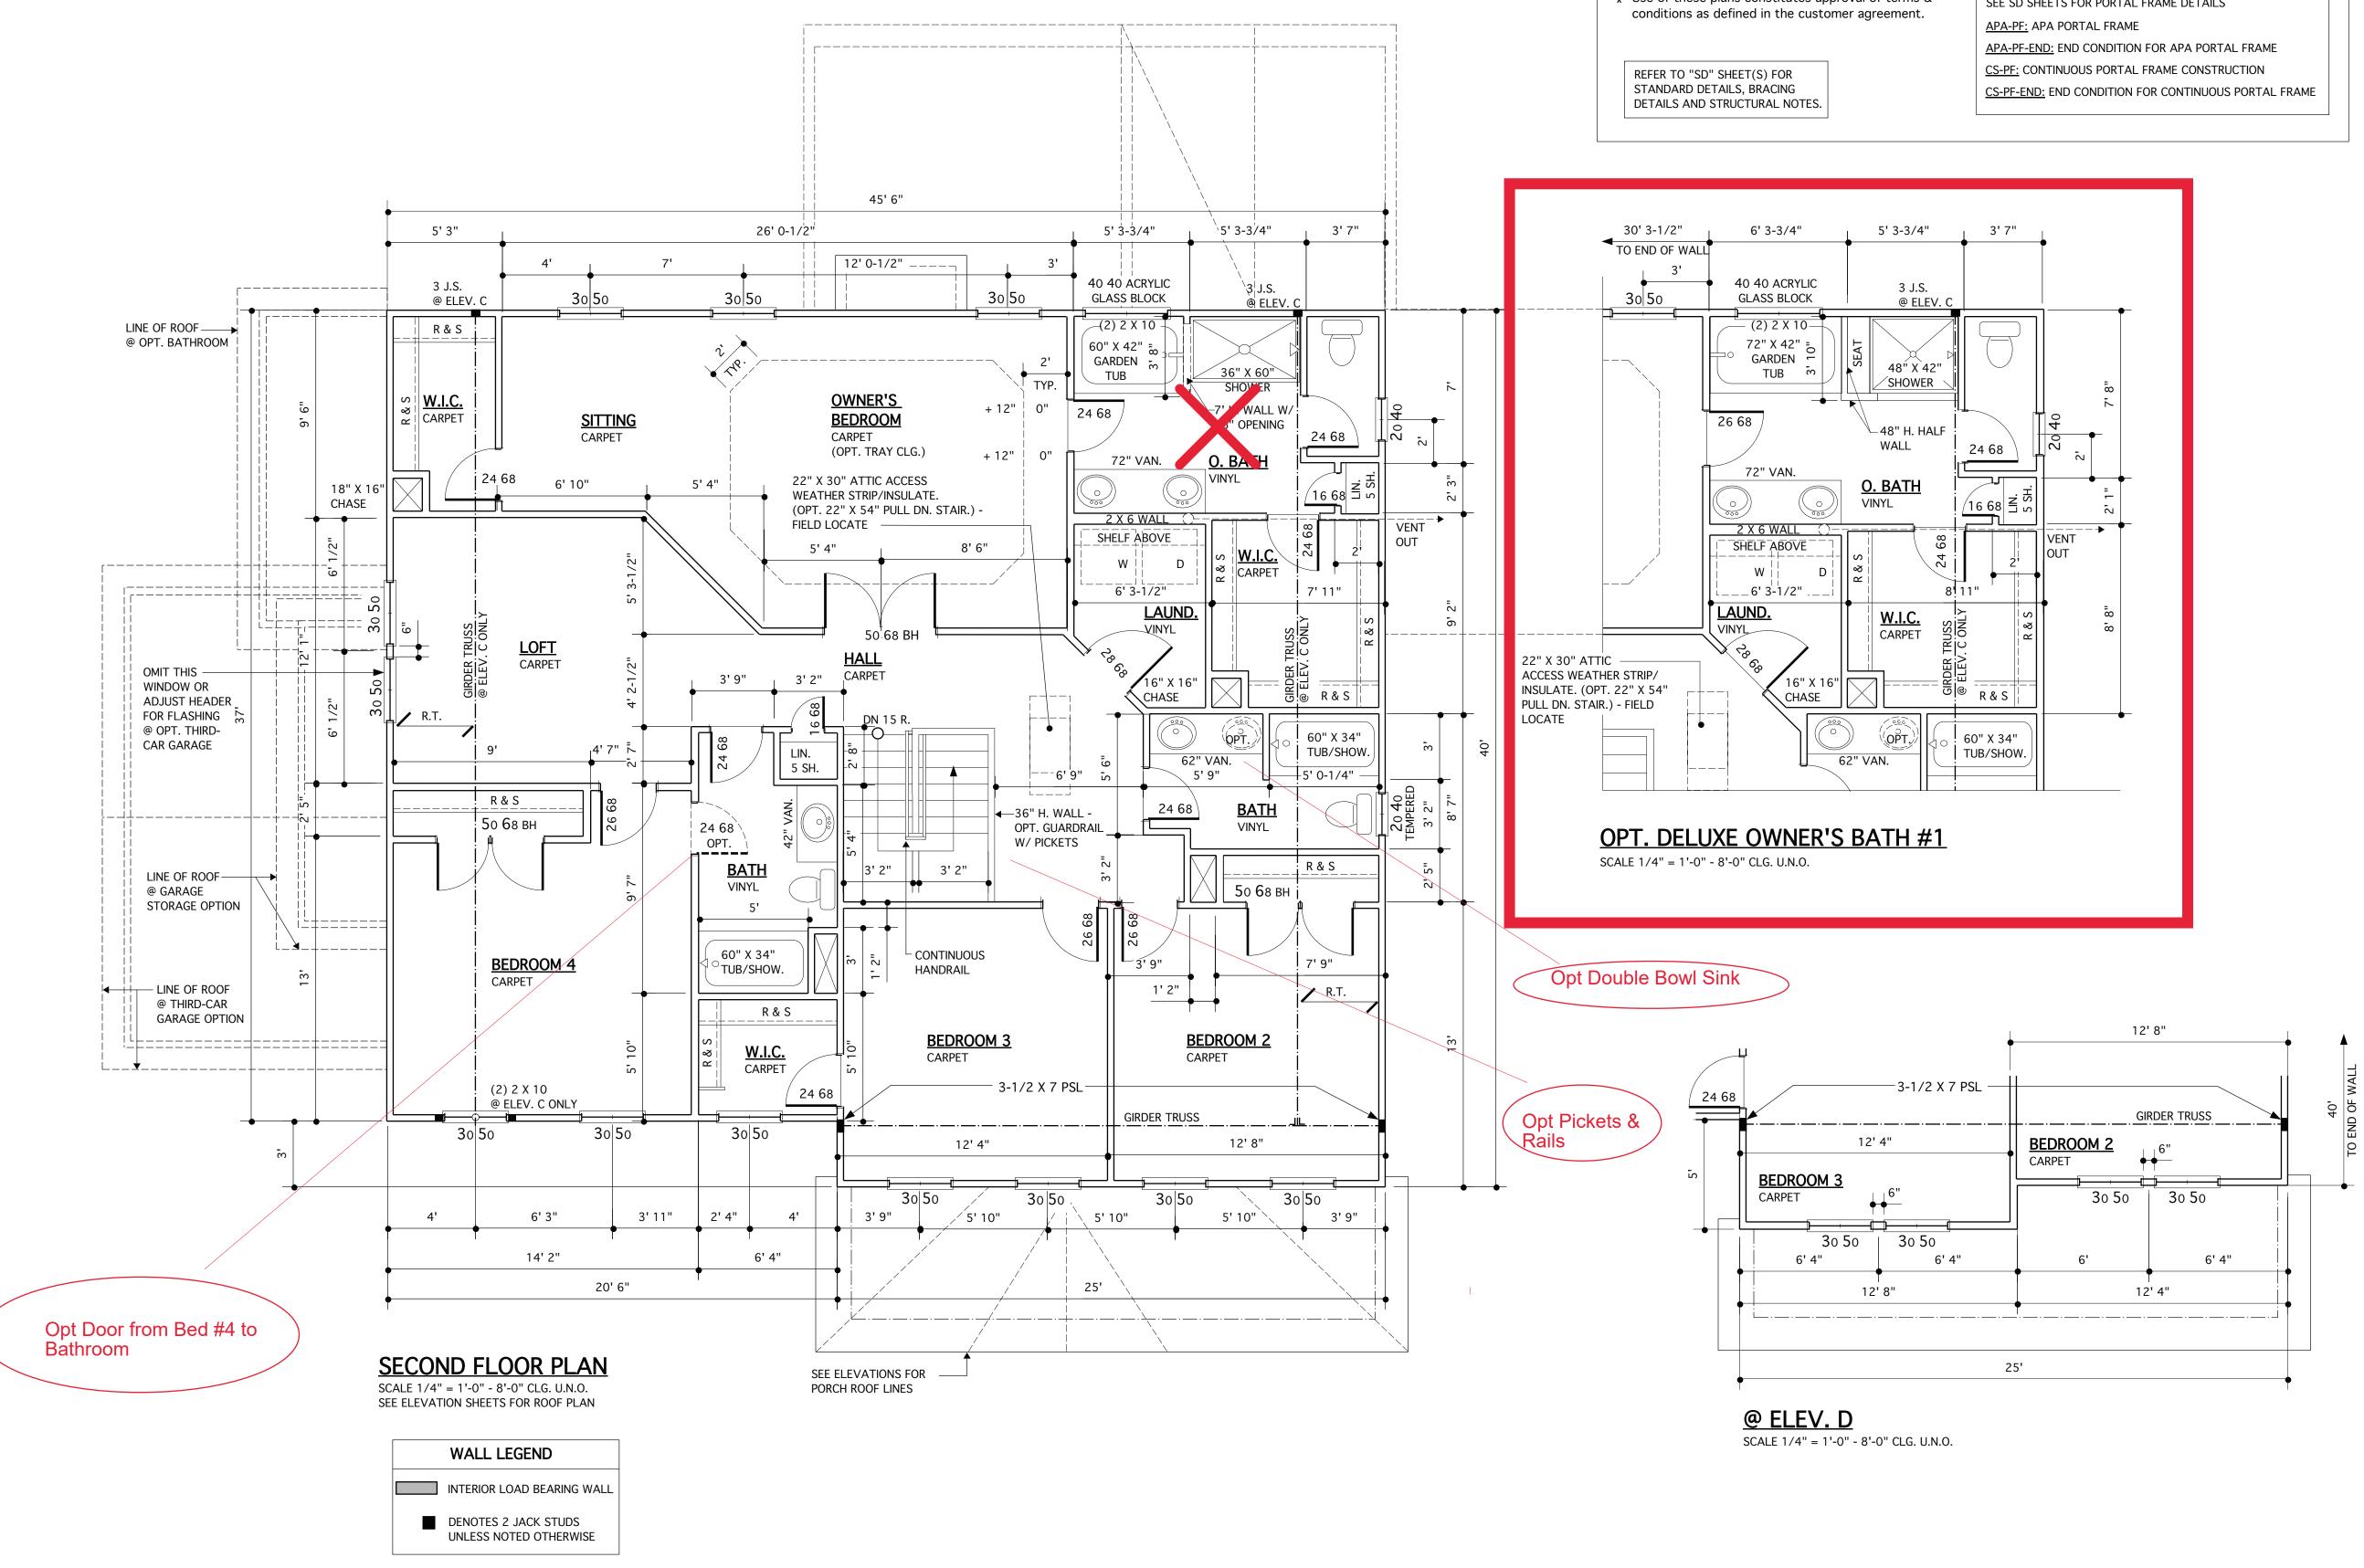

## arage Left

3rd Car Garage

3-Car Garage Garage Service Door Primary Bath Deluexe #1 Pickets and Rails 1st Floor Gas Fireplace Gas Line - Kitchen Exhaust vented Out in Kitchen Double Bowl sink at Hall Bath Laundry Sink in Garage Stone on Columns and up to bottom of window at -car garage