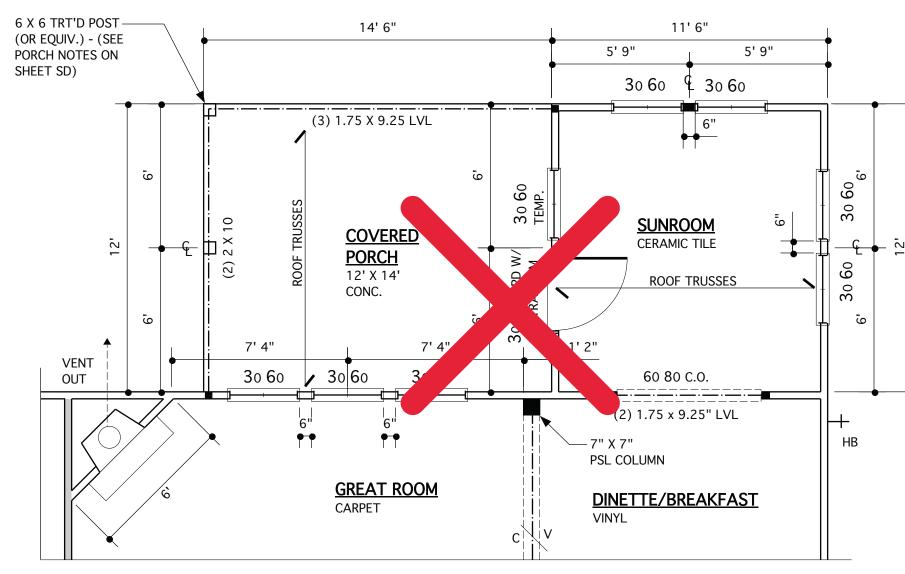

\* + 68 SF @ OPT. BATHROOM

+ 25 SF @ ELEV. D

\*\* +25 SF @ ELEV. D

\*\*\* + 252 SF @ OPT. THIRD-CAR GARAGE + 56 SF @ OPT. GARAGE STORAGE

\*\*\*\* 150 SF @ ELEV D + 98 SF @ OPT. WRAP AROUND PORCH

\*\*\*\* + 174 SF @ OPT. SUNROOM W/ OPT. COVERED PORCH