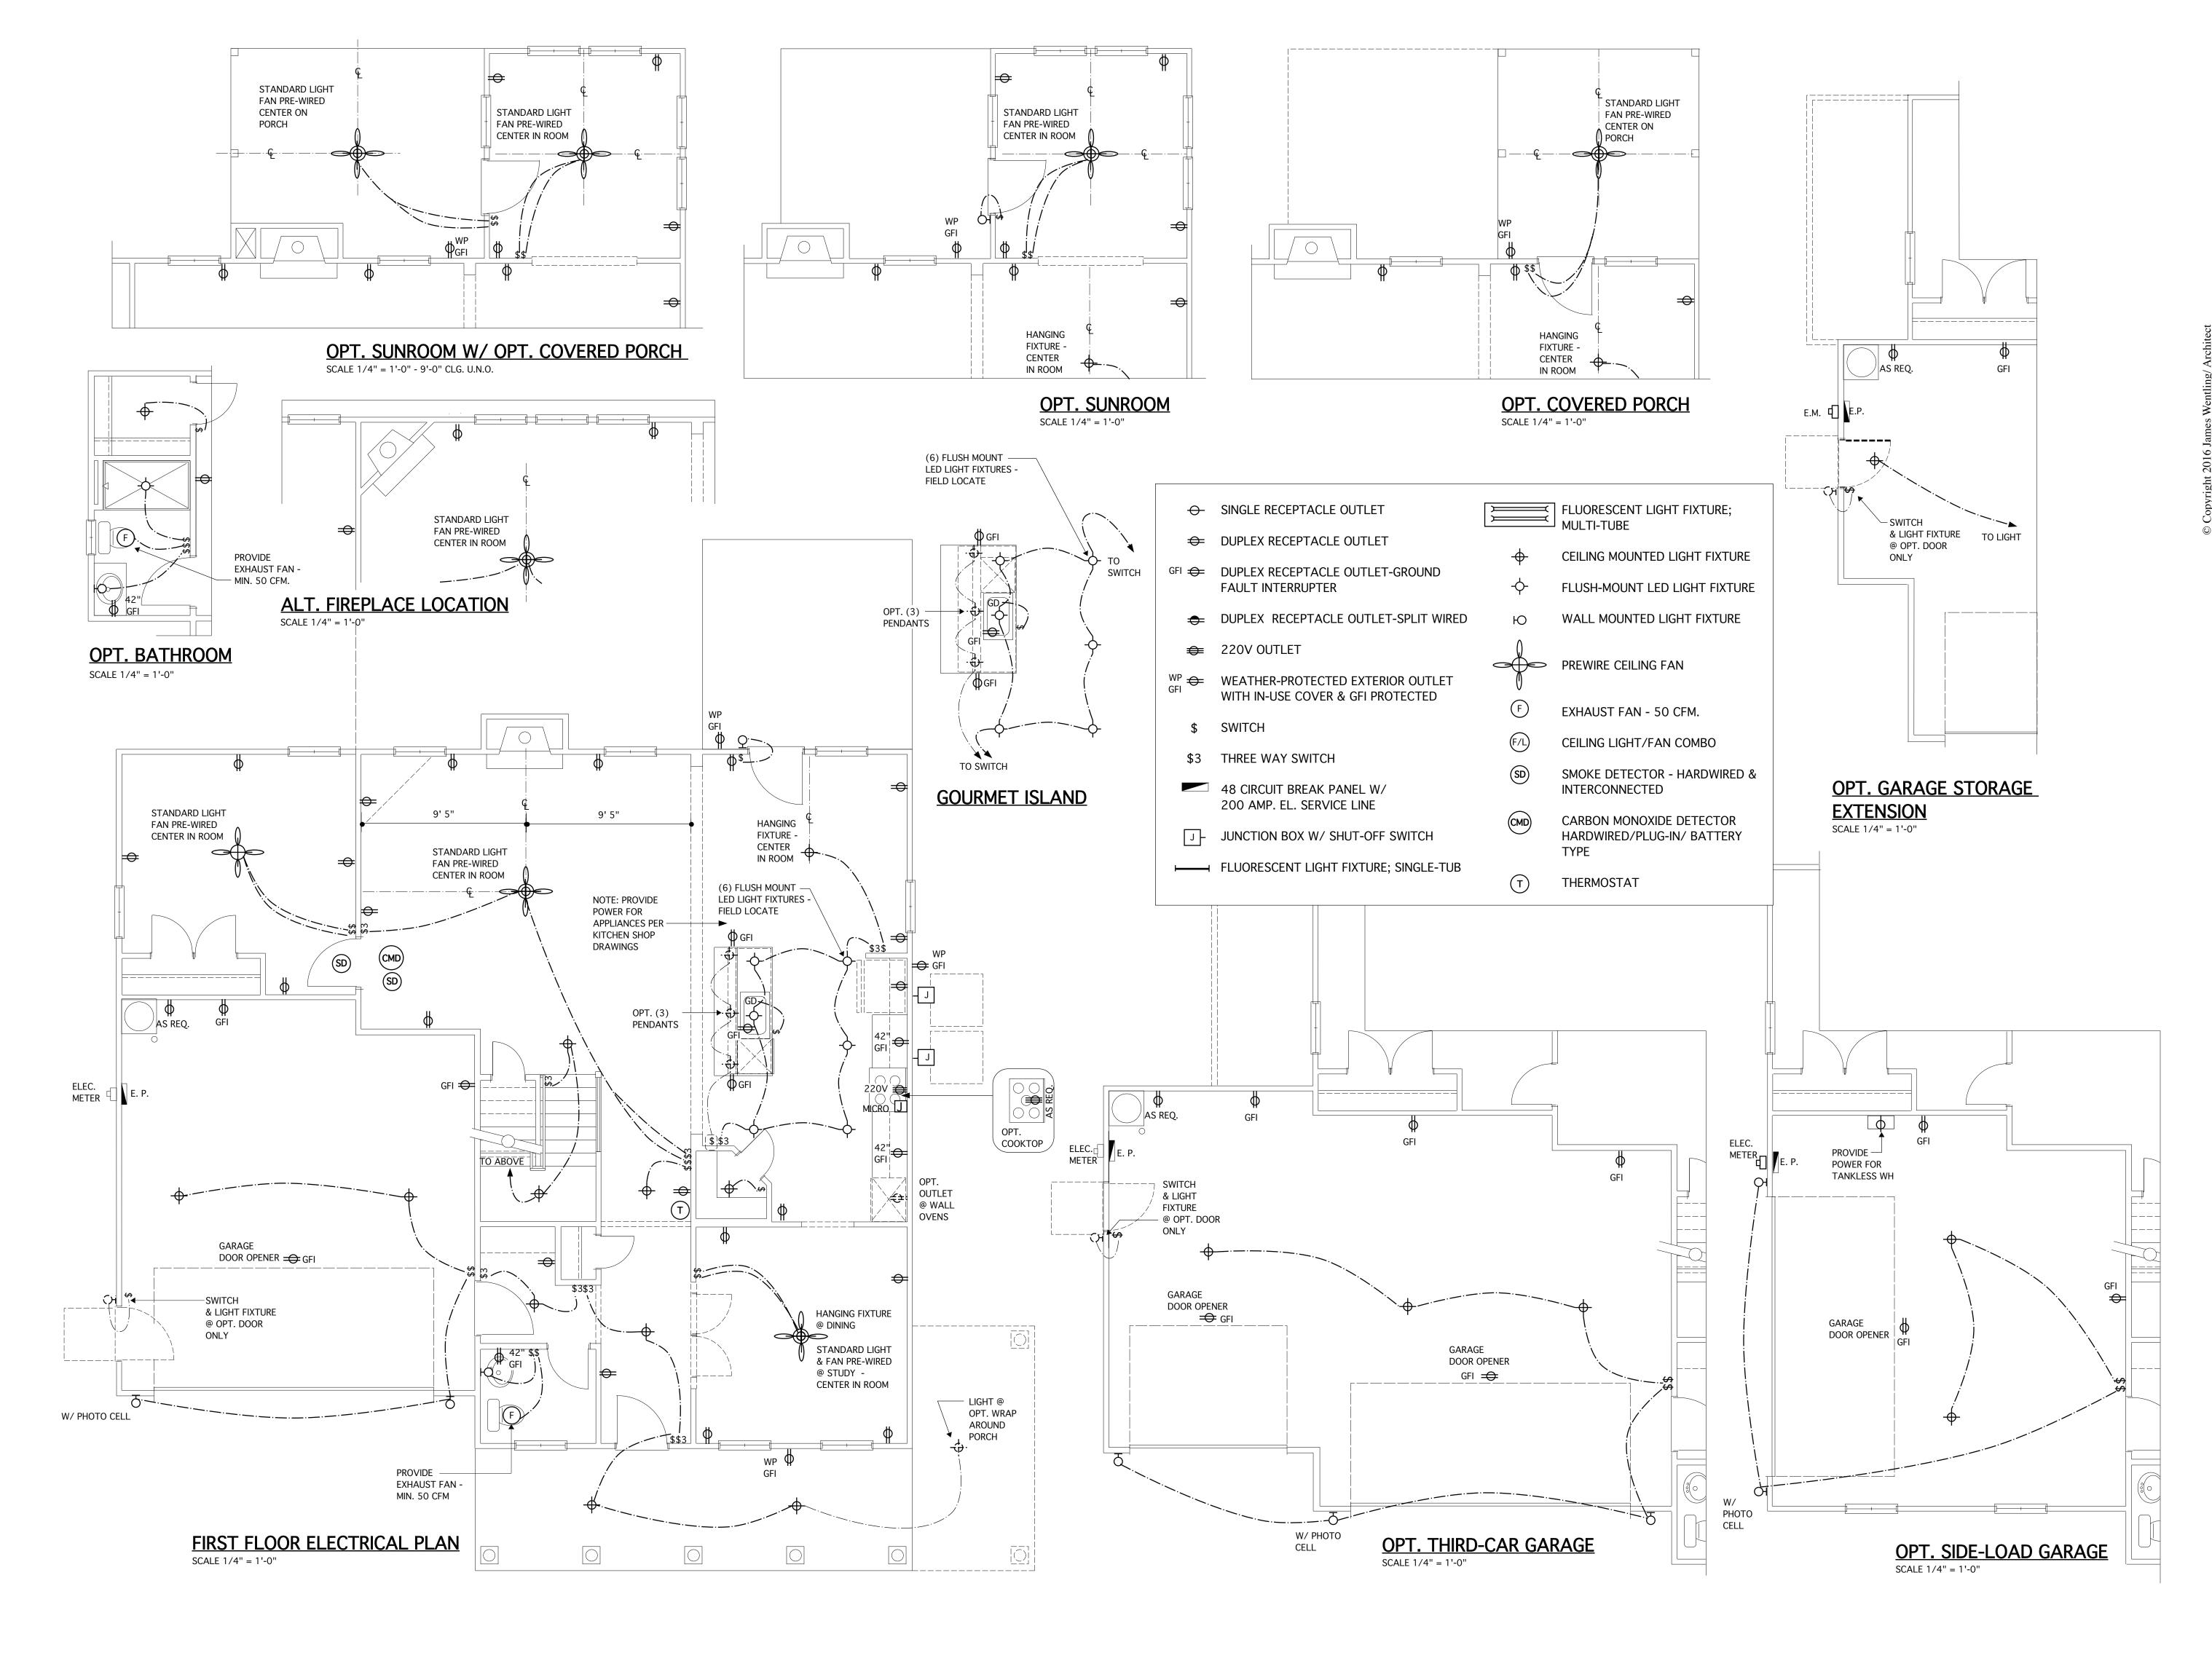

## 15. MECHANICAL

- 1. INSTALL VENTILATORS AND HEATING AND AIR CONDITIONING SYSTEMS AS SHOWN ON PLANS OR PER OWNER'S SCHEDULE. SIZE ALL EQUIPMENT PER ACCA MANUAL S AND J AND INSTALL FOR FUTURE ACCESS SERVICE AND REMOVAL. PROVIDE COMBUSTION AIR WHEN REQUIRED PER M1701. ALL DUCTWORK AND PIPING LOCATED IN UNCONDITIONED SPACES SHALL BE INSULATED AND SEALED PER CODE. INSTALL DRYER DUCT TO OUTSIDE WITH
- SMOOTH METAL DUCTING WITHOUT SCREWS AND WITH MINIMUM BENDS, MAXIMUM DUCT LENGTH PER IRC M1502. 2. VENTING: ALL DRYERS, BATH EXHAUSTS, AND RANGES MUST BE VENTED DIRECT TO THE EXTERIOR OF THE
- STRUCTURE WITH A BACKDRAFT DAMPER IN ACCORDANCE WITH THE CURRENT CODE. 3. PROVIDE A PROGRAMABLE THERMOSTADT, MANUALS FOR MECHANICAL AND WATER HEATING EQUIPMENT,
- ENERGY COMPLIANCE CERTIFICATE AND ALL OTHER REQUIREMENTS OF THE CURRENT ENERGY CODE. 16. ELECTRICAL
- 1. TERMINAL HOOK UP IS REQUIRED FOR ALL FIXTURES, APPLIANCES, MOTORS, FANS AND CONTROLS. LOCATION OF OUTLETS AND EQUIPMENT ON PLANS IS APPROXIMATE, EXACT ROUTING OF WIRING AND OUTLETS SHALL BE GOVERNED BY STRUCTURAL CONDITIONS AND OBSTRUCTIONS.
- 2. ALL ELECTRICAL BREAKERS AND CONTROLS SHALL BE PROPERLY LABELED. INSTALL GFCI PROTECTED AND AFCI OUTLETS WHERE SHOWN ON PLANS OR AS REQUIRED BY CODE. MATERIAL AND EQUIPMENT SHALL BEAR A UL LABEL. LIGHT FIXTURES MUST MEET CLEARANCES STATED IN THE NEC. INSTALL LIGHT SWITCHES AT 3' 6" A.F.F. AND OUTLETS
- 12" A.F.F. TO CENTERLINE U.N.O. 3. INSTALL ELECTRIC SMOKE DETECTORS, CARBON MONOXIDE/ALARMS WHERE SHOWN ON PLANS. ALL DETECTORS MUST BE INTER-CONNECTED AND INCORPORATE A BATTERY BACK-UP. INSTALL PER NFPA 72 AND UL 217 REQUIREMENTS. CO ALARMS TO COMPLY WITH NFPA 720 AND UL 2075. COMBINATION SMOKE/CO ALARMS MUST BE LISTED PER UL 2034.
- 4. PROVIDE HIGH EFFICACY LAMPS IN PERMANENT FIXTURES PER CURRENT ENERGY CODE. 17. PLUMBING
- 1. INSTALL PLUMBING FIXTURES, SUPPLY AND WASTE LINES PER GOVERNING CODE. ALL NOTCHES AND CUTS IN FRAMING SHALL NOT EXCEED MAX. DIMENSIONS AS DEFINED IN THE BUILDING CODE. PROTECT PLUMBING LINES AND REINFORCE STUD WALL NOTCHES WITH 16 GA. METAL PLATES.