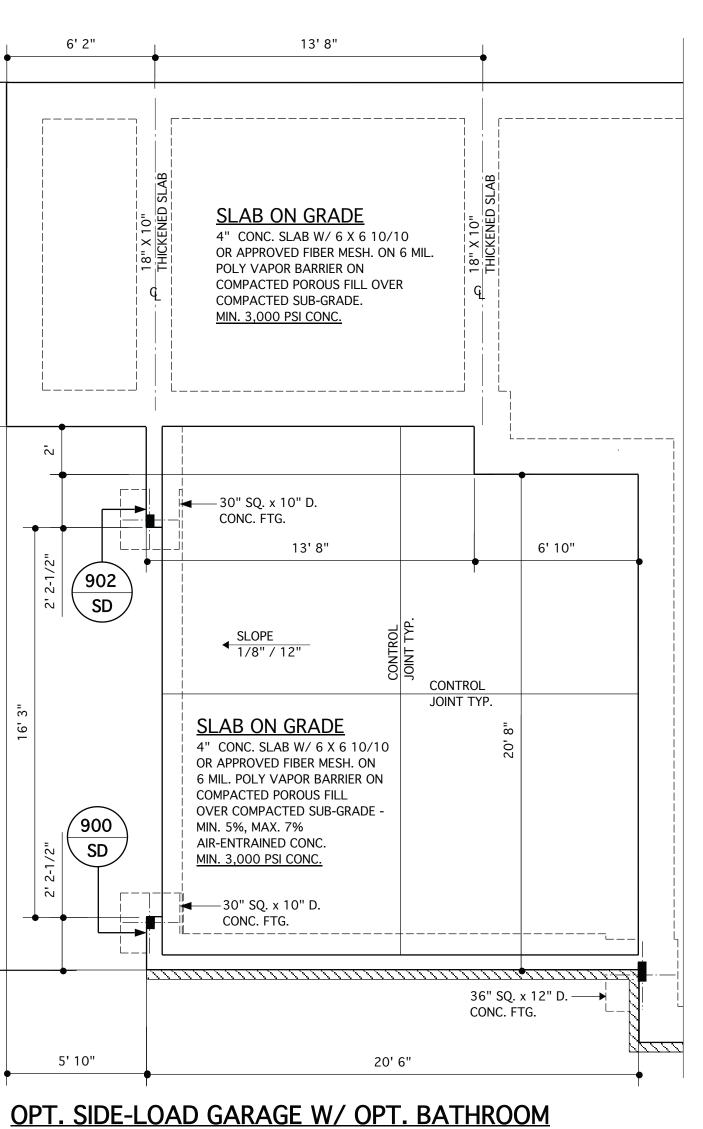

## 01. GENERAL CONDITIONS

- 1. STAIRS: ALL STAIRS SHALL BE CONSTRUCTED IN ACCORDANCE WITH THE REQUIREMENTS ESTABLISHED BY THE ADOPTED BUILDING CODE. STAIR INFORMATION - MAXIMUM STAIR RISER 8-1/4"; MINIMUM STAIR TREAD 9" WITH A 3/4" - 1-1/4" NOSING ON STAIRS WITH SOLID RISER. MINIMUM STAIR HEADROOM 6'-8" CLEAR MEASURED VERTICALLY FROM THE STAIR NOSING OR FROM THE FLOOR SURFACE OF THE LANDING OR PLATFORM. MINIMUM CLEAR STAIR OPENING WIDTH SHALL NOT BE LESS THAN 36 INCHES. STAIRS WITH OPEN RISERS SHALL BE CONSTRUCTED TO PREVENT THE PASSAGE OF A SPHERE OF 4 INCHES OR MORE IN DIAMETER THROUGH THE RISER OPENINGS. THE GREATEST RISER HEIGHT WITHIN ANY FLIGHT OF STAIRS SHALL NOT EXCEED THE SMALLEST BY MORE THAN 3/8 INCHES. THE GREATEST TREAD RUN WITHIN
- ANY FLIGHT OF STAIRS SHALL NOT EXCEED THE SMALLEST BY MORE THAN 3/8 INCHES. . HANDRAILS AND GUARDRAILS: HANDRAILS MUST HAVE A MINIMUM AND MAXIMUM HEIGHT OF 34 INCHES AND 38 INCHES, RESPECTIVELY, MEASURED VERTICALLY FROM THE NOSING OF THE TREADS, AND SHALL BE PROVIDED ONE AT LEAST ON SIDE OF STAIRWAYS OF FOUR OR MORE RISERS. HANDRAILS SHALL BE CONTINUOUS THE FULL LENGTH OF THE STAIRS. ENDS SHALL BE RETURNED OR SHALL TERMINATE IN NEWEL POSTS OR SAFETY TERMINALS. ALL STAIRWAY HANDRAILS SHALL HAVE A CIRCULAR CROSS SECTION WITH AND OUTSIDE DIAMETER OF AT LEAST 1-1/4 INCHES AND NOT GREATER THAN 2 INCHES MAX. OR APPROVED RAILS OF EQUIVALENT GRASPABILITY. HANDRAILS PROJECTING FROM THE WALL SHALL HAVE A SPACE OF NOT LESS THAN 1-1/2 INCHES BETWEEN THE WALL AND THE HANDRAIL. GUARDRAILS NOT LESS THAN 36 INCHES IN HEIGHT AND SHALL BE INSTALLED AT ALL PORCHES, BALCONIES, OR RAISED FLOOR SURFACES
- LOCATED MORE THAN 30 INCHES ABOVE THE FLOOR OR GRADE BELOW. . WINDOW SUPPLIER IS TO CERTIFY THAT THE WINDOWS PROVIDED FOR BEDROOMS MEET THE GOVERNING BUILDING CODE EGRESS AND FALL PREVENTION REQUIREMENTS. IF LARGER WINDOWS ARE REQUIRED THAN THOSE SHOWN ON THE PLANS, THE SUPPLIER SHALL NOTIFY THE BUILDER AND THE BUILDER SHALL SUBSTITUTE THE LARGER WINDOWS FOR THOSE SHOWN ON THE PLANS. THE BUILDER SHALL CONFIRM WINDOW SIZES BY COMPLETING THE ROUGH FRAME OPENINGS BEFORE THE WINDOWS ARE ORDERED. GLAZING AT ALL WINDOWS, DOORS, TUBS, FIXED GLASS PANELS, SIDELIGHTS, ETC. MUST MEET THE REQUIREMENTS OF THE GOVERNING CODE WITH SPECIAL ATTENTION PAID TO GLAZING AT HAZARDOUS LOCATIONS PER IRC SECTION R308.
- 4. ALL VENTED CRAWL OR ATTIC SPACES SHALL BE PROVIDED WITH VENTS TO ALLOW A FLOW OF AIR THROUGH THE SPACE. FREE VENT AREA IS TO BE AS FOLLOWS: CRAWL VENTS SHOULD EQUAL 1/150 OF GROUND AREA, ROOF VENTS 1/300 OF CEILING AREA WITH VENTS DISTRIBUTED PER THE GOVERNING BUILDING CODE. PROVIDE ACCESS OPENINGS TO CRAWL (18"X 24" MIN.) AND ATTIC (22" X 30" MIN. WITH 30" HEADROOM) OR SIZED FOR REMOVAL OF MECHANICAL EQUIPMENT IF LOCATED IN ATTIC PER IRC M1305.1.3.
- . WHERE DRAWINGS OR INFORMATION IS IN CONFLICT WITH OTHER DRAWINGS OR DETAILS, THE BUILDER SHALL NOTIFY THE ARCHITECT IN WRITING PRIOR TO THE COMMENCEMENT OF CONSTRUCTION IN ORDER THAT A CLARIFICATION NOTICE CAN BE ISSUED.
- 6. ALL COMPONENTS AND CLADDING SHALL BE ATTACHED FOR WIND SPEED REQUIREMENTS NOTED ON THIS COVER SHEET OR PER THE GOVERNING BUILDING OFFICIAL'S REQUIREMENTS. 02. SITE WORK
- PRESUMED SOIL BEARING CAPACITY IS NOTED ON THIS COVER SHEET. THE BUILDER IS RESPONSIBLE FOR VERIFYING THIS BEARING CAPACITY. ALL FOOTINGS SHALL BEAR ON UNDISTURBED SOIL OR ENGINEERED FILL
- THE BOTTOM OF ALL FOOTINGS SHALL BE BELOW THE FROST LINE AS DEFINED BY THIS COVER SHEET, THE
- DRAWINGS OR THE GOVERNING BUILDING OFFICIAL'S REQUIREMENTS AND/OR 12" MINIMUM. FOR BASEMENT CONDITIONS, THE MAXIMUM VERTICAL DISTANCE MEASURED FROM THE TOP OF A BASEMENT FLOOR SLAB TO THE OUTSIDE FINISHED GRADE SHALL NOT EXCEED DISTANCES FOR THE WALL THICKNESS AS SHOWN IN IRC TABLES R-404.1.1 (1-4) OR R-404.1.2 (1-9) BASED ON WALL TYPE AND SOIL CLASS.
- 4. DO NOT BACKFILL UNTIL WALLS HAVE CURED AND THE ENTIRE BUILDING STRUCTURE ABOVE IS IN PLACE. BACKFILL SHALL BE CLEAN GRANULAR FILL, FREE OF ORGANIC MATERIAL, PLACED EQUALLY ON ALL SIDES, COMPACTED TO 95% MAXIMUM DRY DENSITY PER ASTM D 698.
- 5. FINISHED GRADE SHALL SLOPE AWAY FROM THE BUILDING AT A MINIMUM SLOPE OF 6 INCHES PER FOR A MINIMUM DISTANCE OF 10 FEET FROM THE BUILDING PER IRC SECTION R401.3. 5. TERMITE TREATMENT - TREAT INTERIOR AND EXTERIOR EARTH AT PERIMETER WITH EPA APPROVED
- TERMICIDE. SPRAY BORA-CARE OR EQ. TERMICIDE & MOLD TREATMENT ON STUDS 3 FEET ABOVE SLABS PER MANUFACTURER'S RECOMMENDATIONS. PROVIDE TERMITE SHIELDS WHERE SHOWN ON PLANS. 03. CAST-IN-PLACE CONCRETE
- 1. CONCRETE SHALL HAVE A MINIMUM 28-DAY COMPRESSIVE STRENGTH OF 3,000 PSI. EXTERIOR SLABS TO BE 3,000 PSI, MIN. 5% & MAX. 7% AIR ENTRAINED CONCRETE.
- 2. CONCRETE PLACEMENT SHALL COMPLY WITH RECOMMENDATIONS OF ACI 332. 3. CONCRETE SLABS SHALL HAVE POLYPROPYLENE FIBER ADDITIVE (1.5 LB/CY) OR WWF REINFORCEMENT 6 X 6, W1.4 X W1.4 PER ASTM A185 LOCATED MIDWAY THROUGH THE SLAB THICKNESS. ALL SLABS ARE TO BEAR ON COMPACTED FILL TESTED FOR 95% MAXIMUM DRY DENSITY PER ASTM D 698.
- 4. REINFORCING STEEL WHERE SHOWN ON PLANS SHALL CONFORM TO ASTM A 615, GRADE 60 MIN., DEFORMED.
- 5. PROVIDE A 6 MIL POLYETHELENE MOISTURE VAPOR BARRIER MEMBRANE UNDER INTERIOR AND GARAGE CONCRETE SLABS AND FOOTINGS WHERE INDICATED ON THE DRAWINGS. LAP SHEETS 6" MIN. AT JOINTS. 6. COVERED PORCHES SLABS SHALL SLOPE AT A MINIMUM SLOPE OF 1/8" PER FOOT TO DRAIN
- WATER AWAY FROM EXTERIOR WALLS. UNCOVERED PATIO SLABS SHALL SLOPE AT 1/4" PER FOOT. 04. MASONRY