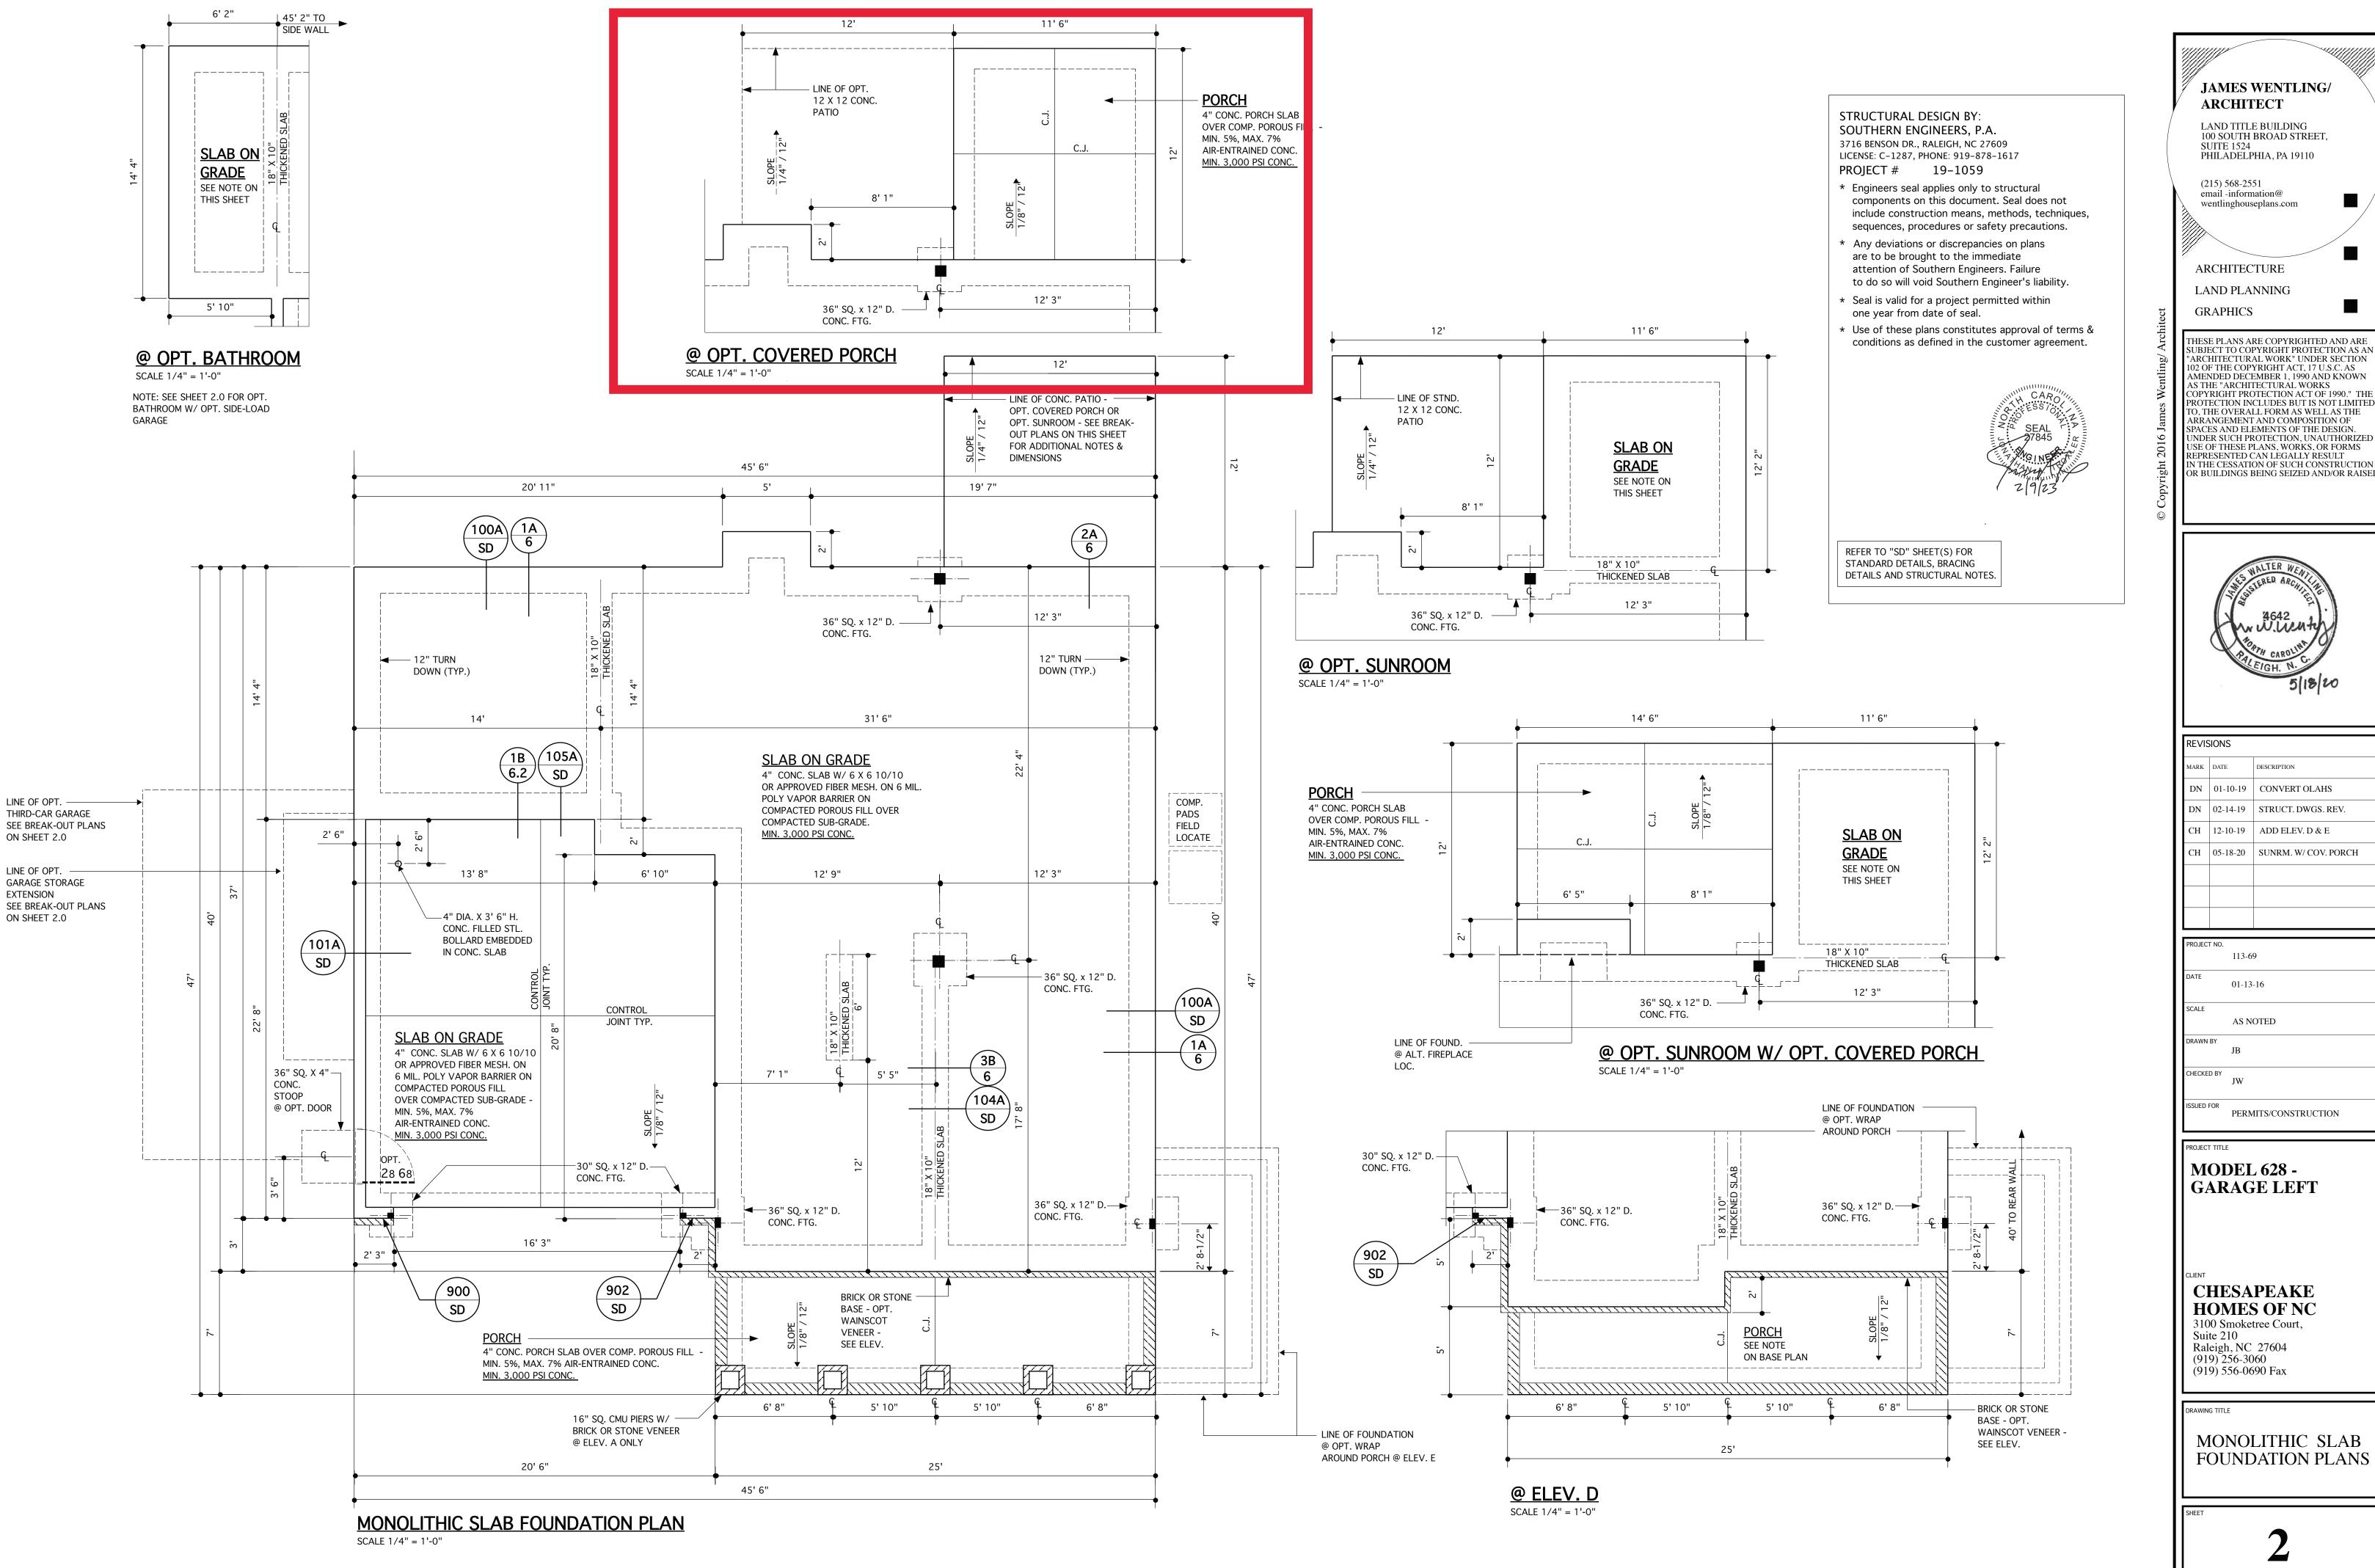

## AREA SCHEDULE

| FIRST FLOOR HEATED *                  | 1,308 SF |
|---------------------------------------|----------|
| SECOND FLOOR HEATED **                | 1,708 SF |
| TOTAL HEATED AREA                     | 3,016 SF |
| GARAGE ***                            | 450 SF   |
| COVERED FRONT PORCH (VARIES) ****     | 165 SF   |
| TOTAL COVERED AREA                    | 3,631 SF |
| OPT. COVERED REAR PORCH/SUNROOM ***** | 138 SF   |

\* + 68 SF @ OPT. BATHROOM

+ 25 SF @ ELEV. D

\*\* +25 SF @ ELEV. D

\*\*\* + 252 SF @ OPT. THIRD-CAR GARAGE + 56 SF @ OPT. GARAGE STORAGE

\*\*\*\* 150 SF @ ELEV D + 98 SF @ OPT. WRAP AROUND PORCH

\*\*\*\* + 174 SF @ OPT. SUNROOM W/ OPT. COVERED PORCH

## 01. GENERAL CONDITIONS

- 1. STAIRS: ALL STAIRS SHALL BE CONSTRUCTED IN ACCORDANCE WITH THE REQUIREMENTS ESTABLISHED BY THE ADOPTED BUILDING CODE. STAIR INFORMATION - MAXIMUM STAIR RISER 8-1/4"; MINIMUM STAIR TREAD 9" WITH A 3/4" - 1-1/4" NOSING ON STAIRS WITH SOLID RISER. MINIMUM STAIR HEADROOM 6'-8" CLEAR MEASURED VERTICALLY FROM THE STAIR NOSING OR FROM THE FLOOR SURFACE OF THE LANDING OR PLATFORM. MINIMUM CLEAR STAIR OPENING WIDTH SHALL NOT BE LESS THAN 36 INCHES. STAIRS WITH OPEN RISERS SHALL BE CONSTRUCTED TO PREVENT THE PASSAGE OF A SPHERE OF 4 INCHES OR MORE IN DIAMETER THROUGH THE RISER OPENINGS. THE GREATEST RISER HEIGHT WITHIN ANY FLIGHT OF STAIRS SHALL NOT EXCEED THE SMALLEST BY MORE THAN 3/8 INCHES. THE GREATEST TREAD RUN WITHIN
- ANY FLIGHT OF STAIRS SHALL NOT EXCEED THE SMALLEST BY MORE THAN 3/8 INCHES. . HANDRAILS AND GUARDRAILS: HANDRAILS MUST HAVE A MINIMUM AND MAXIMUM HEIGHT OF 34 INCHES AND 38 INCHES, RESPECTIVELY, MEASURED VERTICALLY FROM THE NOSING OF THE TREADS, AND SHALL BE PROVIDED ONE AT LEAST ON SIDE OF STAIRWAYS OF FOUR OR MORE RISERS. HANDRAILS SHALL BE CONTINUOUS THE FULL LENGTH OF THE STAIRS. ENDS SHALL BE RETURNED OR SHALL TERMINATE IN NEWEL POSTS OR SAFETY TERMINALS. ALL STAIRWAY HANDRAILS SHALL HAVE A CIRCULAR CROSS SECTION WITH AND OUTSIDE DIAMETER OF AT LEAST 1-1/4 INCHES AND NOT GREATER THAN 2 INCHES MAX. OR APPROVED RAILS OF EQUIVALENT GRASPABILITY. HANDRAILS PROJECTING FROM THE WALL SHALL HAVE A SPACE OF NOT LESS THAN 1-1/2 INCHES BETWEEN THE WALL AND THE HANDRAIL. GUARDRAILS NOT LESS THAN 36 INCHES IN HEIGHT AND SHALL BE INSTALLED AT ALL PORCHES, BALCONIES, OR RAISED FLOOR SURFACES
- LOCATED MORE THAN 30 INCHES ABOVE THE FLOOR OR GRADE BELOW. . WINDOW SUPPLIER IS TO CERTIFY THAT THE WINDOWS PROVIDED FOR BEDROOMS MEET THE GOVERNING BUILDING CODE EGRESS AND FALL PREVENTION REQUIREMENTS. IF LARGER WINDOWS ARE REQUIRED THAN THOSE SHOWN ON THE PLANS, THE SUPPLIER SHALL NOTIFY THE BUILDER AND THE BUILDER SHALL SUBSTITUTE THE LARGER WINDOWS FOR THOSE SHOWN ON THE PLANS. THE BUILDER SHALL CONFIRM WINDOW SIZES BY COMPLETING THE ROUGH FRAME OPENINGS BEFORE THE WINDOWS ARE ORDERED. GLAZING AT ALL WINDOWS, DOORS, TUBS, FIXED GLASS PANELS, SIDELIGHTS, ETC. MUST MEET THE REQUIREMENTS OF THE GOVERNING CODE WITH SPECIAL ATTENTION PAID TO GLAZING AT HAZARDOUS LOCATIONS PER IRC SECTION R308.
- 4. ALL VENTED CRAWL OR ATTIC SPACES SHALL BE PROVIDED WITH VENTS TO ALLOW A FLOW OF AIR THROUGH THE SPACE. FREE VENT AREA IS TO BE AS FOLLOWS: CRAWL VENTS SHOULD EQUAL 1/150 OF GROUND AREA, ROOF VENTS 1/300 OF CEILING AREA WITH VENTS DISTRIBUTED PER THE GOVERNING BUILDING CODE. PROVIDE ACCESS OPENINGS TO CRAWL (18"X 24" MIN.) AND ATTIC (22" X 30" MIN. WITH 30" HEADROOM) OR SIZED FOR REMOVAL OF MECHANICAL EQUIPMENT IF LOCATED IN ATTIC PER IRC M1305.1.3.
- . WHERE DRAWINGS OR INFORMATION IS IN CONFLICT WITH OTHER DRAWINGS OR DETAILS, THE BUILDER SHALL NOTIFY THE ARCHITECT IN WRITING PRIOR TO THE COMMENCEMENT OF CONSTRUCTION IN ORDER THAT A CLARIFICATION NOTICE CAN BE ISSUED.
- 6. ALL COMPONENTS AND CLADDING SHALL BE ATTACHED FOR WIND SPEED REQUIREMENTS NOTED ON THIS COVER SHEET OR PER THE GOVERNING BUILDING OFFICIAL'S REQUIREMENTS. 02. SITE WORK
- PRESUMED SOIL BEARING CAPACITY IS NOTED ON THIS COVER SHEET. THE BUILDER IS RESPONSIBLE FOR VERIFYING THIS BEARING CAPACITY. ALL FOOTINGS SHALL BEAR ON UNDISTURBED SOIL OR ENGINEERED FILL
- THE BOTTOM OF ALL FOOTINGS SHALL BE BELOW THE FROST LINE AS DEFINED BY THIS COVER SHEET, THE
- DRAWINGS OR THE GOVERNING BUILDING OFFICIAL'S REQUIREMENTS AND/OR 12" MINIMUM. FOR BASEMENT CONDITIONS, THE MAXIMUM VERTICAL DISTANCE MEASURED FROM THE TOP OF A BASEMENT FLOOR SLAB TO THE OUTSIDE FINISHED GRADE SHALL NOT EXCEED DISTANCES FOR THE WALL THICKNESS AS SHOWN IN IRC TABLES R-404.1.1 (1-4) OR R-404.1.2 (1-9) BASED ON WALL TYPE AND SOIL CLASS.
- 4. DO NOT BACKFILL UNTIL WALLS HAVE CURED AND THE ENTIRE BUILDING STRUCTURE ABOVE IS IN PLACE. BACKFILL SHALL BE CLEAN GRANULAR FILL, FREE OF ORGANIC MATERIAL, PLACED EQUALLY ON ALL SIDES, COMPACTED TO 95% MAXIMUM DRY DENSITY PER ASTM D 698.
- 5. FINISHED GRADE SHALL SLOPE AWAY FROM THE BUILDING AT A MINIMUM SLOPE OF 6 INCHES PER FOR A MINIMUM DISTANCE OF 10 FEET FROM THE BUILDING PER IRC SECTION R401.3. 5. TERMITE TREATMENT - TREAT INTERIOR AND EXTERIOR EARTH AT PERIMETER WITH EPA APPROVED
- TERMICIDE. SPRAY BORA-CARE OR EQ. TERMICIDE & MOLD TREATMENT ON STUDS 3 FEET ABOVE SLABS PER MANUFACTURER'S RECOMMENDATIONS. PROVIDE TERMITE SHIELDS WHERE SHOWN ON PLANS. 03. CAST-IN-PLACE CONCRETE
- 1. CONCRETE SHALL HAVE A MINIMUM 28-DAY COMPRESSIVE STRENGTH OF 3,000 PSI. EXTERIOR SLABS TO BE 3,000 PSI, MIN. 5% & MAX. 7% AIR ENTRAINED CONCRETE.
- 2. CONCRETE PLACEMENT SHALL COMPLY WITH RECOMMENDATIONS OF ACI 332. 3. CONCRETE SLABS SHALL HAVE POLYPROPYLENE FIBER ADDITIVE (1.5 LB/CY) OR WWF REINFORCEMENT 6 X 6, W1.4 X W1.4 PER ASTM A185 LOCATED MIDWAY THROUGH THE SLAB THICKNESS. ALL SLABS ARE TO BEAR ON COMPACTED FILL TESTED FOR 95% MAXIMUM DRY DENSITY PER ASTM D 698.
- 4. REINFORCING STEEL WHERE SHOWN ON PLANS SHALL CONFORM TO ASTM A 615, GRADE 60 MIN., DEFORMED.
- 5. PROVIDE A 6 MIL POLYETHELENE MOISTURE VAPOR BARRIER MEMBRANE UNDER INTERIOR AND GARAGE CONCRETE SLABS AND FOOTINGS WHERE INDICATED ON THE DRAWINGS. LAP SHEETS 6" MIN. AT JOINTS. 6. COVERED PORCHES SLABS SHALL SLOPE AT A MINIMUM SLOPE OF 1/8" PER FOOT TO DRAIN
- WATER AWAY FROM EXTERIOR WALLS. UNCOVERED PATIO SLABS SHALL SLOPE AT 1/4" PER FOOT. 04. MASONRY