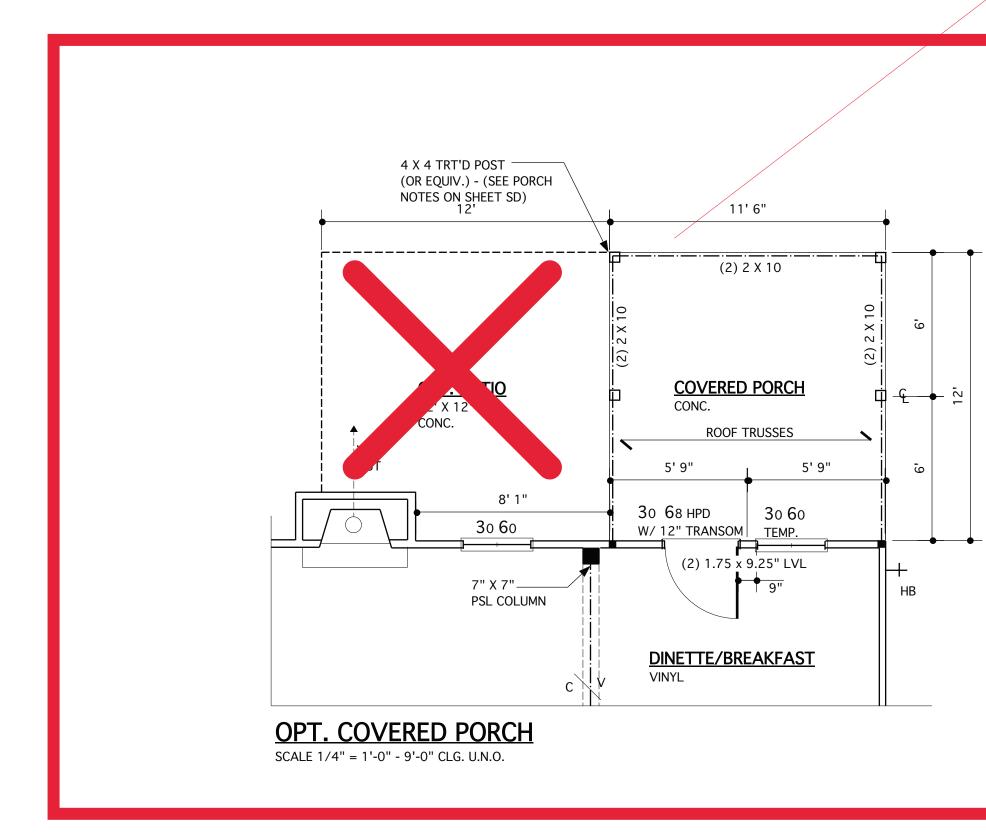

\* + 68 SF @ OPT. BATHROOM

+ 25 SF @ ELEV. D

\*\* +25 SF @ ELEV. D

\*\*\* + 252 SF @ OPT. THIRD-CAR GARAGE + 56 SF @ OPT. GARAGE STORAGE

\*\*\*\* 150 SF @ ELEV D + 98 SF @ OPT. WRAP AROUND PORCH

\*\*\*\* + 174 SF @ OPT. SUNROOM W/ OPT. COVERED PORCH