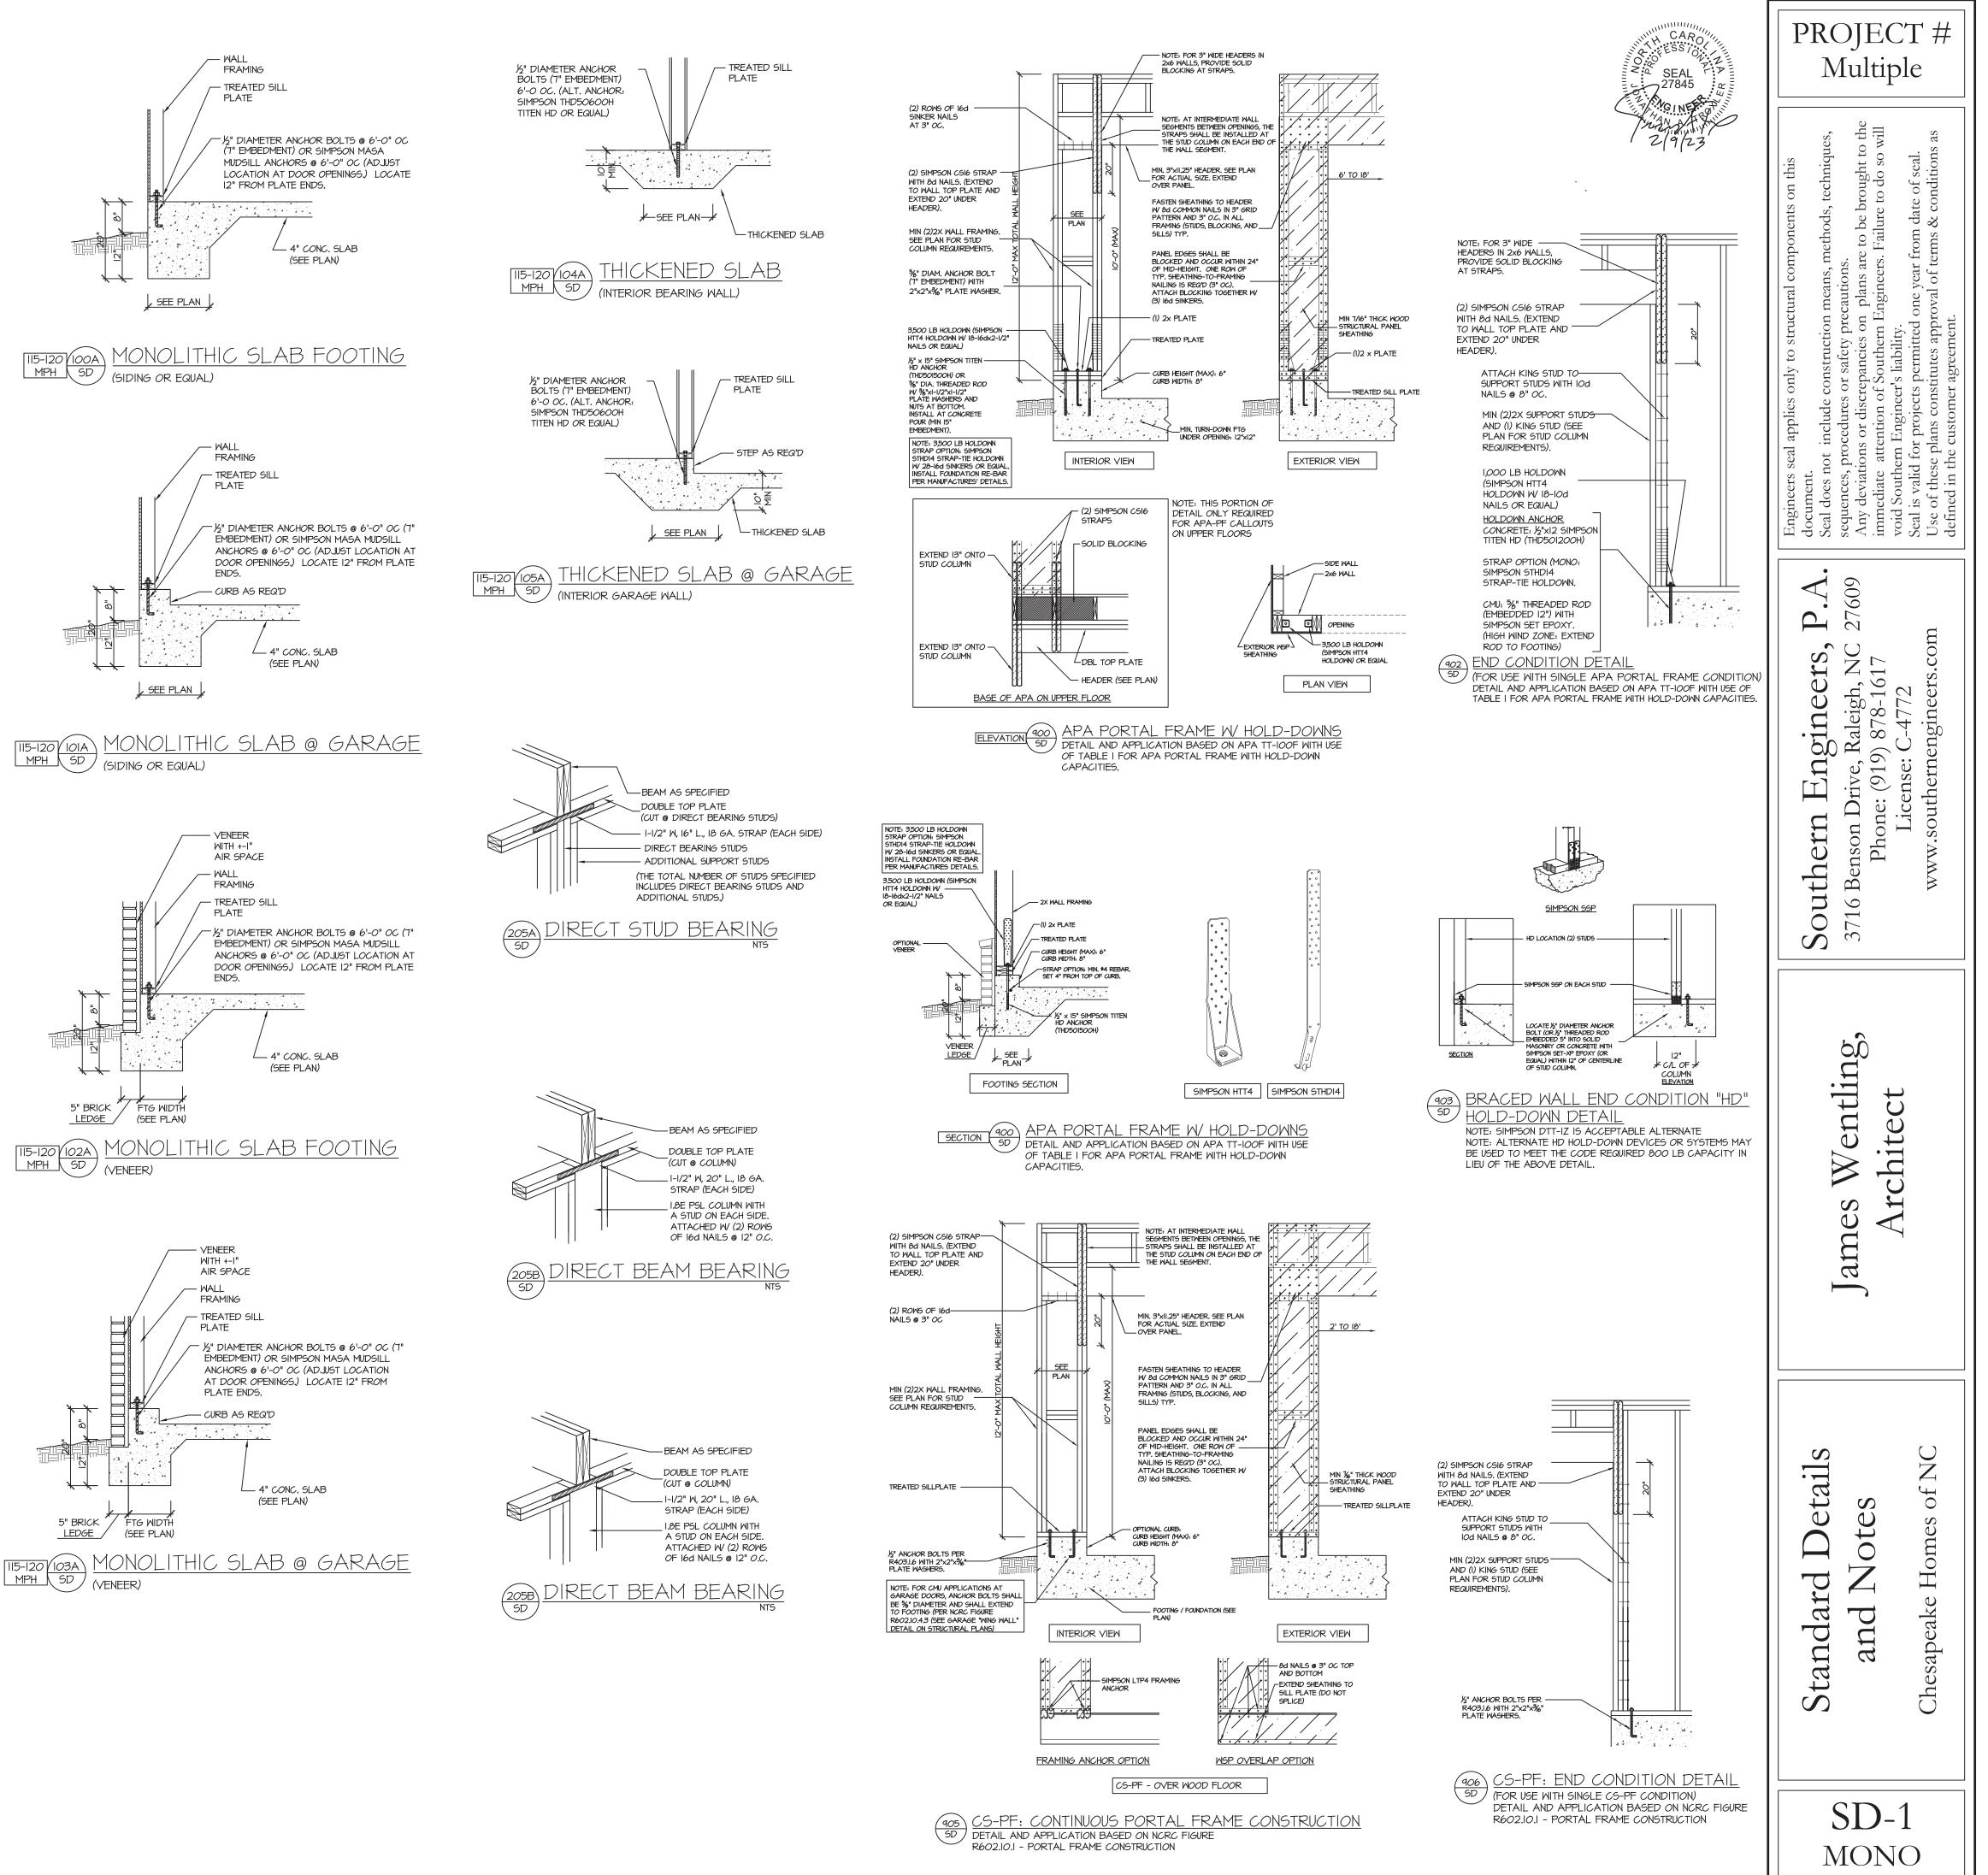

STANDARD DETAILS AND NOTES - MONOLITHIC SD1

## 01. GENERAL CONDITIONS

- 1. STAIRS: ALL STAIRS SHALL BE CONSTRUCTED IN ACCORDANCE WITH THE REQUIREMENTS ESTABLISHED BY THE ADOPTED BUILDING CODE. STAIR INFORMATION - MAXIMUM STAIR RISER 8-1/4"; MINIMUM STAIR TREAD 9" WITH A 3/4" - 1-1/4" NOSING ON STAIRS WITH SOLID RISER. MINIMUM STAIR HEADROOM 6'-8" CLEAR MEASURED VERTICALLY FROM THE STAIR NOSING OR FROM THE FLOOR SURFACE OF THE LANDING OR PLATFORM. MINIMUM CLEAR STAIR OPENING WIDTH SHALL NOT BE LESS THAN 36 INCHES. STAIRS WITH OPEN RISERS SHALL BE CONSTRUCTED TO PREVENT THE PASSAGE OF A SPHERE OF 4 INCHES OR MORE IN DIAMETER THROUGH THE RISER OPENINGS. THE GREATEST RISER HEIGHT WITHIN ANY FLIGHT OF STAIRS SHALL NOT EXCEED THE SMALLEST BY MORE THAN 3/8 INCHES. THE GREATEST TREAD RUN WITHIN
- ANY FLIGHT OF STAIRS SHALL NOT EXCEED THE SMALLEST BY MORE THAN 3/8 INCHES. . HANDRAILS AND GUARDRAILS: HANDRAILS MUST HAVE A MINIMUM AND MAXIMUM HEIGHT OF 34 INCHES AND 38 INCHES, RESPECTIVELY, MEASURED VERTICALLY FROM THE NOSING OF THE TREADS, AND SHALL BE PROVIDED ONE AT LEAST ON SIDE OF STAIRWAYS OF FOUR OR MORE RISERS. HANDRAILS SHALL BE CONTINUOUS THE FULL LENGTH OF THE STAIRS. ENDS SHALL BE RETURNED OR SHALL TERMINATE IN NEWEL POSTS OR SAFETY TERMINALS. ALL STAIRWAY HANDRAILS SHALL HAVE A CIRCULAR CROSS SECTION WITH AND OUTSIDE DIAMETER OF AT LEAST 1-1/4 INCHES AND NOT GREATER THAN 2 INCHES MAX. OR APPROVED RAILS OF EQUIVALENT GRASPABILITY. HANDRAILS PROJECTING FROM THE WALL SHALL HAVE A SPACE OF NOT LESS THAN 1-1/2 INCHES BETWEEN THE WALL AND THE HANDRAIL. GUARDRAILS NOT LESS THAN 36 INCHES IN HEIGHT AND SHALL BE INSTALLED AT ALL PORCHES, BALCONIES, OR RAISED FLOOR SURFACES
- LOCATED MORE THAN 30 INCHES ABOVE THE FLOOR OR GRADE BELOW. . WINDOW SUPPLIER IS TO CERTIFY THAT THE WINDOWS PROVIDED FOR BEDROOMS MEET THE GOVERNING BUILDING CODE EGRESS AND FALL PREVENTION REQUIREMENTS. IF LARGER WINDOWS ARE REQUIRED THAN THOSE SHOWN ON THE PLANS, THE SUPPLIER SHALL NOTIFY THE BUILDER AND THE BUILDER SHALL SUBSTITUTE THE LARGER WINDOWS FOR THOSE SHOWN ON THE PLANS. THE BUILDER SHALL CONFIRM WINDOW SIZES BY COMPLETING THE ROUGH FRAME OPENINGS BEFORE THE WINDOWS ARE ORDERED. GLAZING AT ALL WINDOWS, DOORS, TUBS, FIXED GLASS PANELS, SIDELIGHTS, ETC. MUST MEET THE REQUIREMENTS OF THE GOVERNING CODE WITH SPECIAL ATTENTION PAID TO GLAZING AT HAZARDOUS LOCATIONS PER IRC SECTION R308.
- 4. ALL VENTED CRAWL OR ATTIC SPACES SHALL BE PROVIDED WITH VENTS TO ALLOW A FLOW OF AIR THROUGH THE SPACE. FREE VENT AREA IS TO BE AS FOLLOWS: CRAWL VENTS SHOULD EQUAL 1/150 OF GROUND AREA, ROOF VENTS 1/300 OF CEILING AREA WITH VENTS DISTRIBUTED PER THE GOVERNING BUILDING CODE. PROVIDE ACCESS OPENINGS TO CRAWL (18"X 24" MIN.) AND ATTIC (22" X 30" MIN. WITH 30" HEADROOM) OR SIZED FOR REMOVAL OF MECHANICAL EQUIPMENT IF LOCATED IN ATTIC PER IRC M1305.1.3.
- . WHERE DRAWINGS OR INFORMATION IS IN CONFLICT WITH OTHER DRAWINGS OR DETAILS, THE BUILDER SHALL NOTIFY THE ARCHITECT IN WRITING PRIOR TO THE COMMENCEMENT OF CONSTRUCTION IN ORDER THAT A CLARIFICATION NOTICE CAN BE ISSUED.
- 6. ALL COMPONENTS AND CLADDING SHALL BE ATTACHED FOR WIND SPEED REQUIREMENTS NOTED ON THIS COVER SHEET OR PER THE GOVERNING BUILDING OFFICIAL'S REQUIREMENTS. 02. SITE WORK
- PRESUMED SOIL BEARING CAPACITY IS NOTED ON THIS COVER SHEET. THE BUILDER IS RESPONSIBLE FOR VERIFYING THIS BEARING CAPACITY. ALL FOOTINGS SHALL BEAR ON UNDISTURBED SOIL OR ENGINEERED FILL
- THE BOTTOM OF ALL FOOTINGS SHALL BE BELOW THE FROST LINE AS DEFINED BY THIS COVER SHEET, THE
- DRAWINGS OR THE GOVERNING BUILDING OFFICIAL'S REQUIREMENTS AND/OR 12" MINIMUM. FOR BASEMENT CONDITIONS, THE MAXIMUM VERTICAL DISTANCE MEASURED FROM THE TOP OF A BASEMENT FLOOR SLAB TO THE OUTSIDE FINISHED GRADE SHALL NOT EXCEED DISTANCES FOR THE WALL THICKNESS AS SHOWN IN IRC TABLES R-404.1.1 (1-4) OR R-404.1.2 (1-9) BASED ON WALL TYPE AND SOIL CLASS.
- 4. DO NOT BACKFILL UNTIL WALLS HAVE CURED AND THE ENTIRE BUILDING STRUCTURE ABOVE IS IN PLACE. BACKFILL SHALL BE CLEAN GRANULAR FILL, FREE OF ORGANIC MATERIAL, PLACED EQUALLY ON ALL SIDES, COMPACTED TO 95% MAXIMUM DRY DENSITY PER ASTM D 698.
- 5. FINISHED GRADE SHALL SLOPE AWAY FROM THE BUILDING AT A MINIMUM SLOPE OF 6 INCHES PER FOR A MINIMUM DISTANCE OF 10 FEET FROM THE BUILDING PER IRC SECTION R401.3. 5. TERMITE TREATMENT - TREAT INTERIOR AND EXTERIOR EARTH AT PERIMETER WITH EPA APPROVED
- TERMICIDE. SPRAY BORA-CARE OR EQ. TERMICIDE & MOLD TREATMENT ON STUDS 3 FEET ABOVE SLABS PER MANUFACTURER'S RECOMMENDATIONS. PROVIDE TERMITE SHIELDS WHERE SHOWN ON PLANS. 03. CAST-IN-PLACE CONCRETE
- 1. CONCRETE SHALL HAVE A MINIMUM 28-DAY COMPRESSIVE STRENGTH OF 3,000 PSI. EXTERIOR SLABS TO BE 3,000 PSI, MIN. 5% & MAX. 7% AIR ENTRAINED CONCRETE.
- 2. CONCRETE PLACEMENT SHALL COMPLY WITH RECOMMENDATIONS OF ACI 332. 3. CONCRETE SLABS SHALL HAVE POLYPROPYLENE FIBER ADDITIVE (1.5 LB/CY) OR WWF REINFORCEMENT 6 X 6, W1.4 X W1.4 PER ASTM A185 LOCATED MIDWAY THROUGH THE SLAB THICKNESS. ALL SLABS ARE TO BEAR ON COMPACTED FILL TESTED FOR 95% MAXIMUM DRY DENSITY PER ASTM D 698.
- 4. REINFORCING STEEL WHERE SHOWN ON PLANS SHALL CONFORM TO ASTM A 615, GRADE 60 MIN., DEFORMED.
- 5. PROVIDE A 6 MIL POLYETHELENE MOISTURE VAPOR BARRIER MEMBRANE UNDER INTERIOR AND GARAGE CONCRETE SLABS AND FOOTINGS WHERE INDICATED ON THE DRAWINGS. LAP SHEETS 6" MIN. AT JOINTS. 6. COVERED PORCHES SLABS SHALL SLOPE AT A MINIMUM SLOPE OF 1/8" PER FOOT TO DRAIN
- WATER AWAY FROM EXTERIOR WALLS. UNCOVERED PATIO SLABS SHALL SLOPE AT 1/4" PER FOOT. 04. MASONRY

1. CONCRETE MASONRY UNITS (CMU) SHALL CONFORM TO ASTM C90, GRADE N, NORMAL WEIGHT UNITS. 2. MORTAR TO BE TYPE 'M' WITH A 28 DAY COMPRESSIVE STRENGTH OF 2,000 PSI. PROVIDE CONTINUOUS HORIZONTAL JOINT REINFORCING EVERY OTHER COURSE. MORTAR TO MEET ASTM C270 STANDARDS.

- 3. GROUT SHALL MEET THE REQUIREMENTS OF ASTM C476 WITH A 28 DAY COMPRESSIVE STRENGTH OF 2,500 PSI. GROUT ALL CELLS RECEIVING ANCHORS AND THE TOP COURSE OF ALL BEARING WALLS.
- 4. FACE BRICK SHALL BE STANDARD SIZE AND COMPLY WITH ASTM C216, RUNNING BOND WITH TOOLED JOINT APPLICATION. SECURE BRICK VENEER TO WALL STUDS WITH 22 GA. GALV. METAL TIES ATTACHED TO STUDS WITH 8d NAILS SPACING AS SHOWN ON PLANS.
- 5. APPLY A BITUMINOUS WATERPROOF MEMBRANE TO THE EXTERIOR OF ALL BASEMENT WALLS TO BE BELOW GRADE AFTER BACKFILLING.
- 6. MANUFACTURED STONE WHERE SHOWN ON PLANS, SHALL BE INSTALLED IN STRICT ACCORDANCE WITH MANUFACTURER'S INSTALLATION INSTRUCTIONS AND DETAILS AND THE MASONRY VENEER MANUFACTURERS ASSOCIATION (MVMA) "INSTALLATION GUIDE AND DETAILING OPTIONS FOR COMPLIANCE WITH ASTM C1780.

## 05. STRUCTURAL STEEL 1. STEEL BEAMS AND PLATES SHALL CONFORM WITH ASTM A36. STEEL COLUMNS SHALL CONFORM TO ASTM A53.

- 2. ALL STRUCTURAL STEEL SHALL BE INSTALLED IN ACCORDANCE WITH CURRENT AISC SPECIFICATIONS AND "STEEL CONSTRUCTION MANUAL." ALL PIPE COLUMNS SHALL BE STANDARD WEIGHT STEEL COLUMNS IN ACCORDANCE WITH ASTM A500 AND FINISHED WITH CORROSION RESISTANT COATING PER ASTM B117. STEEL COLUMNS AT BASEMENT LOCATIONS SHALL PENETRATE THE BASEMENT SLAB DOWN TO THE TOP OF THE COLUMN FOOTING BELOW SLAB.
- 3. ALL BRICK STEEL LINTELS SHALL BE SIZED PER STRUCTURAL DRAWINGS ON SHEET SD1.

# **DETACHED SINGLE FAMILY DWELLING** MODEL 628 - GARAGE LEFT

06. WOOD 1. FRAMING LUMBER SHALL BE IDENTIFIED BY A GRADE MARK OR CERTIFICATE OF INSPECTION WHICH PROVIDES THE FOLLOWING MINIMUM DESIGN VALUES: <u>MEMBER</u> VALUES Fb = 875 PSI FRAMING LUMBER SPF #2 OR BETTER SYP #2 OR BETTER Fb = 975 PSI

SYP/SPF #3

STANDARD

|    | PRESSURE TREATED LUMBER     |
|----|-----------------------------|
|    | PLATES                      |
|    | BLOCKING                    |
| 2. | CONSTRUCTION SHALL BE IN AC |

- CCORDANCE WITH THE AMERICAN FOREST AND PAPER ASSOCIATION (AF&PA), "WOOD FRAME CONSTRUCTION MANUAL" (WFCM) AND SHALL COMPLY WITH IRC R301.1 TO SUPPORT AND TRANSFER ALL LOADS SAFELY TO THE FOUNDATION.
- 3. THE DESIGN LOADS FOR PREFABRICATED WOOD TRUSSES ARE PER THESE SPECS., THE GOVERNING BUILDING CODE AND CURRENT EDITIONS OF TPI -1 AND NDS. THE TRUSS MANUF. SHALL PROVIDE SHOP DRAWINGS, SEALED BY A STATE-LICENSED DESIGNN PROFESSIONAL. FOR APPROVAL PRIOR TO FABRICATION. INSTALL TRUSSES AND ENGINEERED LUMBER IN STRICT ACCORDANCE WITH THE SHOP DRAWINGS AND WTCA-B1 AND WTCA-B2. ALL POINT LOADS, PARTIAL UNIFORM LOADS OR COMBINATIONS THEREOF SHALL BE DETERMINED BY THE TRUSS MANUFACTURER AND

Fc = 425 PSI

Fb = 275 PSI

- ACCOUNTED FOR IN THE DESIGN OF THE ROOF AND/OR FLOOR SYSTEM. 4. PREFABRICATED WOOD-I-JOISTS SHALL BE RATED PER ASTM D5055 AND INSTALLED PER SHOP DRAWINGS AND DETAILS PROVIDED BY THE MANUFACTUER.
- 5. HANGERS, ANCHORS AND FASTENERS, WHEN CALLED FOR IN SHOP DRAWINGS OR THESE DRAWINGS, SHALL BE INSTALLED IN COMPLIANCE WITH THE MANUFACTURER'S INSTRUCTIONS.
- ALL HANGERS, FRAMING ANCHORS AND FASTENERS IN CONTACT WITH PRESSURE TREATED WOOD TO BE STAINLESS STEEL OR GALVANIZED PER G185 RATING 'Z-MAX' COATING BY SIMPSON OR 'TRIPLE ZINC' BY USP. 6. BEAMS AND HEADERS ARE TO BEAR ON JACK STUDS AS NOTED ON THE PLANS, SHOP DRAWINGS, OR PER CODE.
- PROVIDE SOLID BLOCKING BELOW ALL JACK STUDS FORMING A CONTINUOUS BEARING LINE TO THE FOUNDATION. 7. ALL LUMBER IN CONTACT WITH EARTH, CONCRETE OR MASONRY SHALL BE PRESSURE TREATED. FIELD TREAT SAWED, DRILLED OR NOTCHED TREATED LUMBER PER AWPA M4-11.
- 8. PROVIDE STRUCTURAL SHEATHING WHERE NOTED ON PLANS. ALL WOOD SHEATHING SHALL BE APA RATED FOR INTENDED USE AND SUPPORT SPANS. INSTALL ROOF SHEATHING WITH "H" CLIPS BETWEEN TRUSSES.
- 9. INSTALL FIREBLOCKING PER R302.11 TO CUT OFF DRAFT OPENINGS AT ALL INTERCONNECTIONS BETWEEN CONCEALED VERTICAL AND HORIZONTAL SPACES, BETWEEN STORIES, AND BETWEEN THE TOP STORY AND ROOF.
- 10. STUDS FOR EXTERIOR WALLS SHALL BE SIZED PER THE INTERNATIONAL RESIDENTIAL CODE, TABLE R602.3.1 11. ALL NOTCHES AND CUTS IN FRAMING SHALL NOT EXCEED MAX. DIMENSIONS AS DEFINED IN THE IRC R602.6.. 07. THERMAL AND MOISTURE PROTECTION
- 1. INSTALL INSULATION MATERIALS TO MEET THE 'R' VALUES AS SHOWN ON THE DRAWINGS. FIT INSULATION TIGHT INTO SPACES AND LEAVE NO GAPS OR VOIDS. PROVIDE RIGID INSULATION WHERE SHOWN ON PLANS. AT INTERIOR WALLS SEAL ALL JOINTS, SEAMS AND PENETRATIONS TO PREVENT AIR LEAKAGE PER N1102.4.
- 2. INSTALL FIBERGLASS/ASPHALT ROOF SHINGLES IN ACCORDANCE WITH MANUF. INSTRUCTIONS AND ASPHALT ROOFING MANUFACTURERS ASSOC. "ASPHALT ROOFING RESIDENTIAL MANUAL." SHINGLES ARE TO BE CERTIFIED MIN. CLASS C FIRE RESISTANCE PER ASTM E108 OR UL 790 AND WIND RESISTANCE CLASS PER ASTM D7158 OR D3161 FOR WIND SPEED. INSTALL UNDERLAYMENT PER ROOF SLOPE AND IRC R905.2.2 AND CONFORMING TO ASTM D226.
- 3. INSTALL FLASHING, SHEET METAL, GUTTERS AND DOWNSPOUTS PER PLANS AND PER "ASPHALT ROOFING RESIDENTIAL MANUAL" AND "ARCHITECTURAL SHEET METAL MANUAL" BY SMACNA. INSTALL FLASHING AT ALL ROOF TO WALL CONDITIONS, EXTERIOR OPENINGS AND ELSEWHERE WHERE REQUIRED.
- 4. INSTALL A WATER-RESISTIVE BARRIER ON ALL WALLS. HOUSEWRAPS SHOULD MEET ASTM D5034 FOR DURABILITY. D779 FOR WATER RESISTANCE AND E96 FOR PERMEABILITY AND BE INSTALLED PER MANUF. INSTALLATION INSTRUCTIONS. PRE-WEATHERIZED SHEATHING SHALL BE TAPED AND SECURED PER MANUF. INSTALLATION INSTRUCTIONS. 5. INSTALL SIDING AND ACCESSORY COMPONENTS IN STRICT ACCORDANCE WITH MANUFACTURER'S INSTRUCTIONS.

## WIND PRESSURE RESISTANCE TO BE DETERMINED BY ASTM E330. 08. DOORS, WINDOWS AND GLASS

- 1. INSTALL DOORS IN ACCORDANCE WITH MANUFACTURER'S WRITTEN INSTALLATION RECOMMENDATIONS. 2. ALL ALUMINUM AND/OR VINYL (PVC) AND/OR WOOD WINDOWS AND DOORS SHALL CONFORM TO CLASS R WITH DP PERFORMANCE GRADE AS NOTED ON THE COVER SHEET. TESTED PER AAMA/WDMA/CSA 101/I.S.2/A440 FOR
- THE APPLICABLE WINDOW AND DOOR TYPES SHOWN ON THE DRAWINGS. INSTALL TEMPERED GLASS AND WINDOWS WHERE NOTED ON PLANS OR AS REQUIRED BY CODE. ENERGY PERFORMANCE RATINGS FOR U VALUES AND SHGC SHALL BE AS NOTED ON THE COVER SHEET AND TESTED PER NFRC 100 AND NFRC 200 RESPECTIVELY. 3. INSTALLATION AND FLASHING OF WINDOWS AND DOORS TO BE IN ACCORDANCE WITH MANUFACTURERS WRITTEN
- INSTALLATION INSTRUCTIONS AND ASTM E2112. 4. INSECT SCREENS TO BE IN ACCORDANCE WITH ANSI/SMA 1004, ANSI/SMA 2006, OR ANSI/SMA 3001.
- 5. PROVIDE AND INSTALL HARDWARE PER OWNER'S SCHEDULE.
- 6. GARAGE DOORS SHALL BE CERTIFIED IN ACCORDANCE WITH ASTM/DASMA 108 FOR THE

## APPLICABLE WIND PRESSURES AS NOTED ON THE COVER SHEET.

- 09. FINISHES 1. GYPSUM WALL BOARD, GYPSUM SHEATHING MATERIALS AND ACCESSORIES SHALL BE INSTALLED IN ACCORDANCE
- WITH IRC R702.3 AND WITH GA-253 "APPLICATION OF GYPSUM SHEATHING" PUBLISHED BY THE GYPSUM ASSOCIATION. 2. INSTALL FLOOR COVERINGS AS SHOWN ON PLANS OR PER OWNER'S SCHEDULE PER MANUF. INSTALLATION INSTRUCTIONS. 10. SPECIALTIES
- 1. PROVIDE KITCHEN AND BATH CABINETS FIXTURES AND APPLIANCES, FIREPLACE, HARDWARE AND MISC. ITEMS PER OWNERS SCHEDULE. INSTALLATIONS TO BE IN ACCORDANCE WITH APPROVED SHOP DRAWINGS AND MANUFACTURER'S INSTALLATION INSTRUCTIONS. PRE-FAB FIREPLACES TO BE UL LISTED AND COMPLY WITH UL 127. <u>11-14. N/A</u>

## 15. MECHANICAL

- 1. INSTALL VENTILATORS AND HEATING AND AIR CONDITIONING SYSTEMS AS SHOWN ON PLANS OR PER OWNER'S SCHEDULE. SIZE ALL EQUIPMENT PER ACCA MANUAL S AND J AND INSTALL FOR FUTURE ACCESS SERVICE AND REMOVAL. PROVIDE COMBUSTION AIR WHEN REQUIRED PER M1701. ALL DUCTWORK AND PIPING LOCATED IN UNCONDITIONED SPACES SHALL BE INSULATED AND SEALED PER CODE. INSTALL DRYER DUCT TO OUTSIDE WITH
- SMOOTH METAL DUCTING WITHOUT SCREWS AND WITH MINIMUM BENDS, MAXIMUM DUCT LENGTH PER IRC M1502. 2. VENTING: ALL DRYERS, BATH EXHAUSTS, AND RANGES MUST BE VENTED DIRECT TO THE EXTERIOR OF THE
- STRUCTURE WITH A BACKDRAFT DAMPER IN ACCORDANCE WITH THE CURRENT CODE. 3. PROVIDE A PROGRAMABLE THERMOSTADT, MANUALS FOR MECHANICAL AND WATER HEATING EQUIPMENT,
- ENERGY COMPLIANCE CERTIFICATE AND ALL OTHER REQUIREMENTS OF THE CURRENT ENERGY CODE. 16. ELECTRICAL
- 1. TERMINAL HOOK UP IS REQUIRED FOR ALL FIXTURES, APPLIANCES, MOTORS, FANS AND CONTROLS. LOCATION OF OUTLETS AND EQUIPMENT ON PLANS IS APPROXIMATE, EXACT ROUTING OF WIRING AND OUTLETS SHALL BE GOVERNED BY STRUCTURAL CONDITIONS AND OBSTRUCTIONS.
- 2. ALL ELECTRICAL BREAKERS AND CONTROLS SHALL BE PROPERLY LABELED. INSTALL GFCI PROTECTED AND AFCI OUTLETS WHERE SHOWN ON PLANS OR AS REQUIRED BY CODE. MATERIAL AND EQUIPMENT SHALL BEAR A UL LABEL. LIGHT FIXTURES MUST MEET CLEARANCES STATED IN THE NEC. INSTALL LIGHT SWITCHES AT 3' 6" A.F.F. AND OUTLETS
- 12" A.F.F. TO CENTERLINE U.N.O. 3. INSTALL ELECTRIC SMOKE DETECTORS, CARBON MONOXIDE/ALARMS WHERE SHOWN ON PLANS. ALL DETECTORS MUST BE INTER-CONNECTED AND INCORPORATE A BATTERY BACK-UP. INSTALL PER NFPA 72 AND UL 217 REQUIREMENTS. CO ALARMS TO COMPLY WITH NFPA 720 AND UL 2075. COMBINATION SMOKE/CO ALARMS MUST BE LISTED PER UL 2034.
- 4. PROVIDE HIGH EFFICACY LAMPS IN PERMANENT FIXTURES PER CURRENT ENERGY CODE. 17. PLUMBING
- 1. INSTALL PLUMBING FIXTURES, SUPPLY AND WASTE LINES PER GOVERNING CODE. ALL NOTCHES AND CUTS IN FRAMING SHALL NOT EXCEED MAX. DIMENSIONS AS DEFINED IN THE BUILDING CODE. PROTECT PLUMBING LINES AND REINFORCE STUD WALL NOTCHES WITH 16 GA. METAL PLATES.

STRUCTURAL DESIGN BY: SOUTHERN ENGINEERS, P.A. 3716 BENSON DR., RALEIGH, NC 27609 LICENSE: C-1287, PHONE: 919-878-1617 PROJECT # 19-1059

- \* Engineers seal applies only to structural components on this document. Seal does not include construction means, methods, techniques, sequences, procedures or safety precautions.
- \* Any deviations or discrepancies on plans are to be brought to the immediate attention of Southern Engineers. Failure to do so will void Southern Engineer's liability.
- Seal is valid for a project permitted within one year from date of seal.
- \* Use of these plans constitutes approval of terms & conditions as defined in the customer agreement.