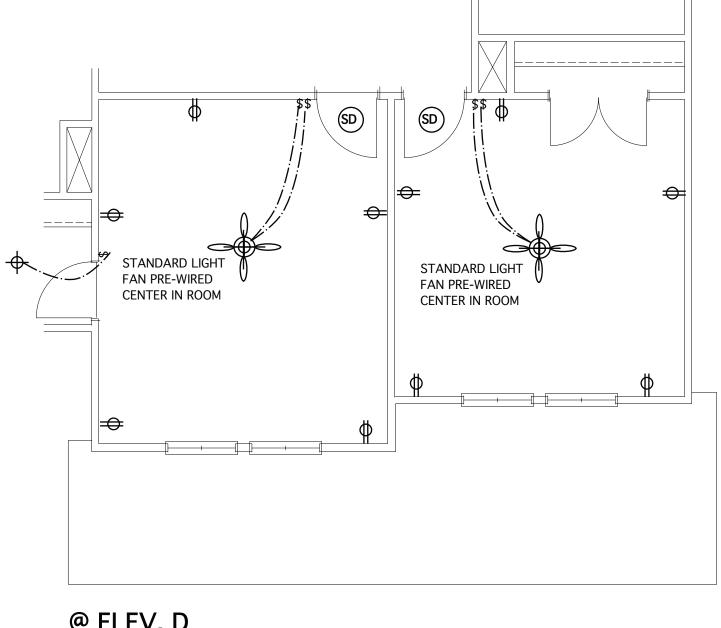

## 15. MECHANICAL

- 1. INSTALL VENTILATORS AND HEATING AND AIR CONDITIONING SYSTEMS AS SHOWN ON PLANS OR PER OWNER'S SCHEDULE. SIZE ALL EQUIPMENT PER ACCA MANUAL S AND J AND INSTALL FOR FUTURE ACCESS SERVICE AND REMOVAL. PROVIDE COMBUSTION AIR WHEN REQUIRED PER M1701. ALL DUCTWORK AND PIPING LOCATED IN UNCONDITIONED SPACES SHALL BE INSULATED AND SEALED PER CODE. INSTALL DRYER DUCT TO OUTSIDE WITH
- SMOOTH METAL DUCTING WITHOUT SCREWS AND WITH MINIMUM BENDS, MAXIMUM DUCT LENGTH PER IRC M1502. 2. VENTING: ALL DRYERS, BATH EXHAUSTS, AND RANGES MUST BE VENTED DIRECT TO THE EXTERIOR OF THE
- STRUCTURE WITH A BACKDRAFT DAMPER IN ACCORDANCE WITH THE CURRENT CODE. 3. PROVIDE A PROGRAMABLE THERMOSTADT, MANUALS FOR MECHANICAL AND WATER HEATING EQUIPMENT,
- ENERGY COMPLIANCE CERTIFICATE AND ALL OTHER REQUIREMENTS OF THE CURRENT ENERGY CODE. 16. ELECTRICAL
- 1. TERMINAL HOOK UP IS REQUIRED FOR ALL FIXTURES, APPLIANCES, MOTORS, FANS AND CONTROLS. LOCATION OF OUTLETS AND EQUIPMENT ON PLANS IS APPROXIMATE, EXACT ROUTING OF WIRING AND OUTLETS SHALL BE GOVERNED BY STRUCTURAL CONDITIONS AND OBSTRUCTIONS.
- 2. ALL ELECTRICAL BREAKERS AND CONTROLS SHALL BE PROPERLY LABELED. INSTALL GFCI PROTECTED AND AFCI OUTLETS WHERE SHOWN ON PLANS OR AS REQUIRED BY CODE. MATERIAL AND EQUIPMENT SHALL BEAR A UL LABEL. LIGHT FIXTURES MUST MEET CLEARANCES STATED IN THE NEC. INSTALL LIGHT SWITCHES AT 3' 6" A.F.F. AND OUTLETS
- 12" A.F.F. TO CENTERLINE U.N.O. 3. INSTALL ELECTRIC SMOKE DETECTORS, CARBON MONOXIDE/ALARMS WHERE SHOWN ON PLANS. ALL DETECTORS MUST BE INTER-CONNECTED AND INCORPORATE A BATTERY BACK-UP. INSTALL PER NFPA 72 AND UL 217 REQUIREMENTS. CO ALARMS TO COMPLY WITH NFPA 720 AND UL 2075. COMBINATION SMOKE/CO ALARMS MUST BE LISTED PER UL 2034.
- 4. PROVIDE HIGH EFFICACY LAMPS IN PERMANENT FIXTURES PER CURRENT ENERGY CODE. 17. PLUMBING
- 1. INSTALL PLUMBING FIXTURES, SUPPLY AND WASTE LINES PER GOVERNING CODE. ALL NOTCHES AND CUTS IN FRAMING SHALL NOT EXCEED MAX. DIMENSIONS AS DEFINED IN THE BUILDING CODE. PROTECT PLUMBING LINES AND REINFORCE STUD WALL NOTCHES WITH 16 GA. METAL PLATES.