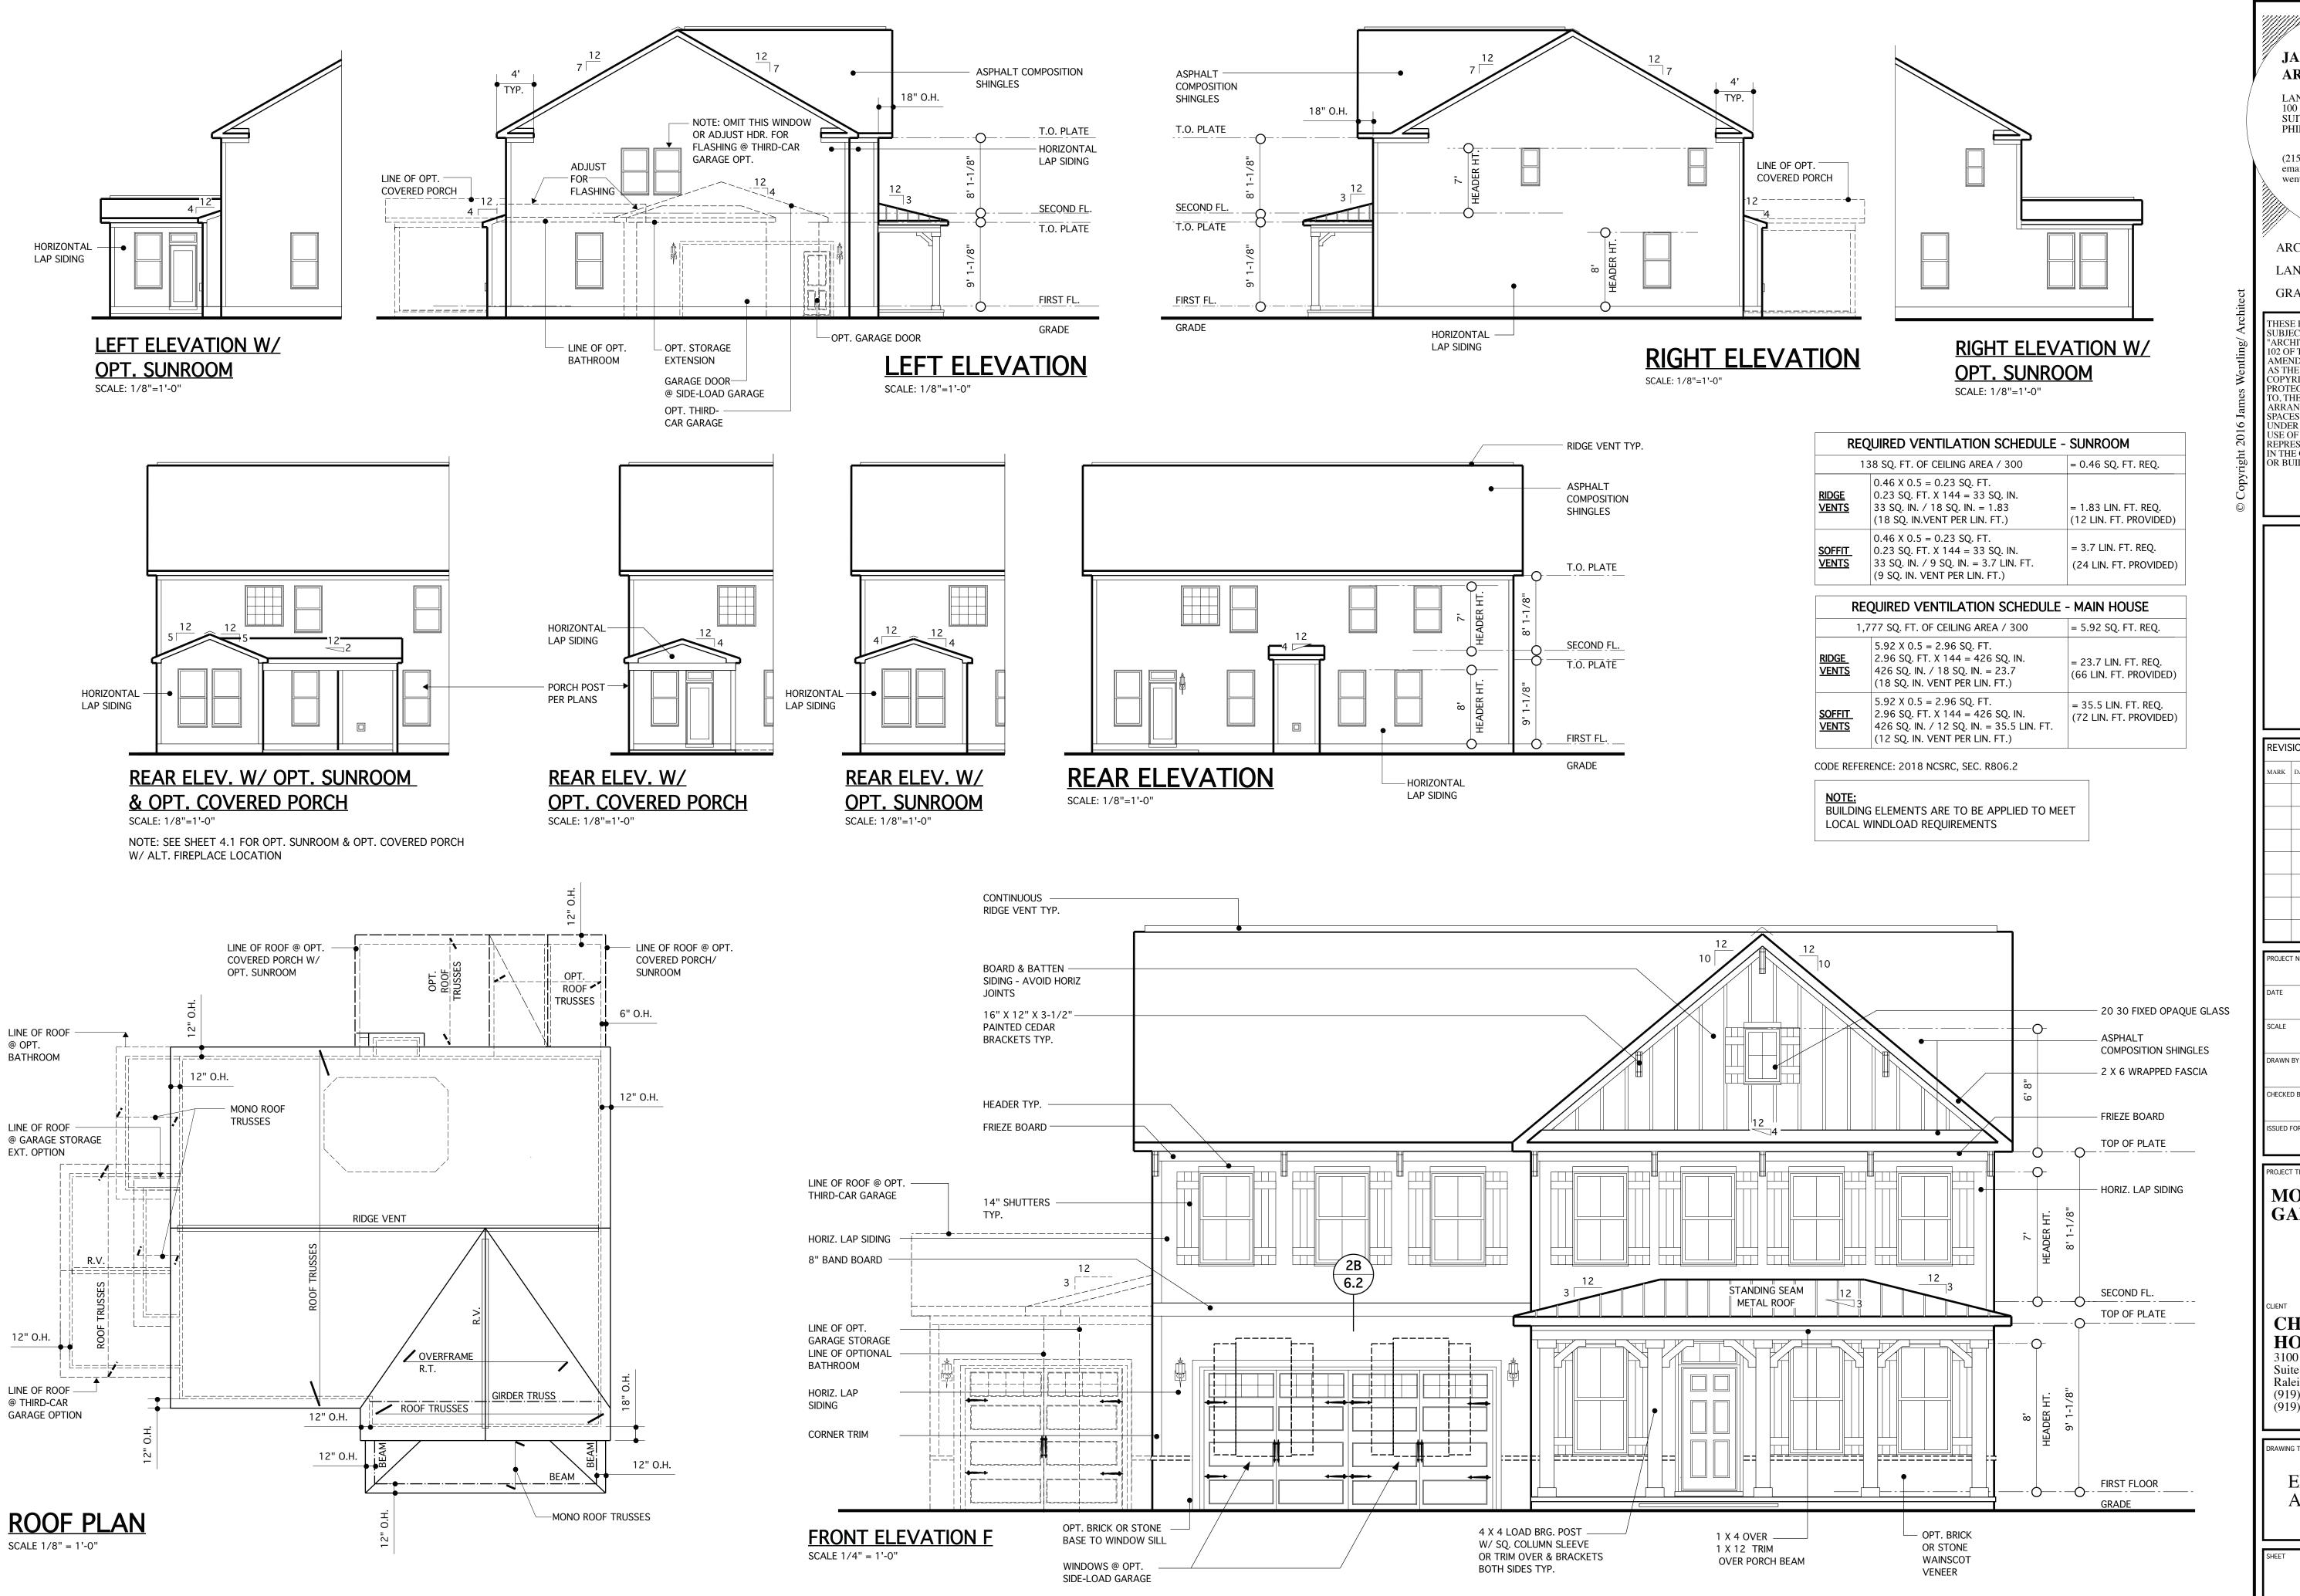

| CONT | ENTS |
|------|------|
|------|------|

| 0011  |                                            |
|-------|--------------------------------------------|
| 1     | CONTENTS AND PROJECT INFORMATION           |
| 2     | MONOLITHIC SLAB FOUNDATION PLANS           |
| 2.0   | MONOLITHIC SLAB FOUNDATION PLANS - OPTIONS |
| 3     | FIRST FLOOR PLANS                          |
| 3.1   | FIRST FLOOR PLANS - OPTIONS                |
| 3.1.1 | FIRST FLOOR PLANS - OPTIONS                |
| 3.2   | SECOND FLOOR PLAN                          |
| 4     | ELEVATION A AND ROOF PLAN                  |
| 4.1   | ELEVATION B AND ROOF PLAN                  |
| 4.2   | ELEVATION C AND ROOF PLAN                  |
| 4.3   | ELEVATION D AND ROOF PLAN                  |
| 4.4   | ELEVATION E AND ROOF PLAN                  |
| 4.5   | ELEVATION F AND ROOF PLAN                  |
| 5     | TYPICAL BUILDING SECTION                   |
| 6     | FOUNDATION, WALL AND SOFFIT DETAILS        |
| 6.1   | FOUNDATION AND WALL DETAILS                |
| 6.2   | FOUNDATION AND WALL DETAILS                |
| 6.2A  | ELEVATION A DETAILS                        |
| 6.2B  | ELEVATION B/C/D/E/F DETAILS                |
| 7     | FIRST FLOOR ELECTRICAL PLANS               |
| 7.1   | SECOND FLOOR ELECTRICAL PLAN               |
| CD1   |                                            |