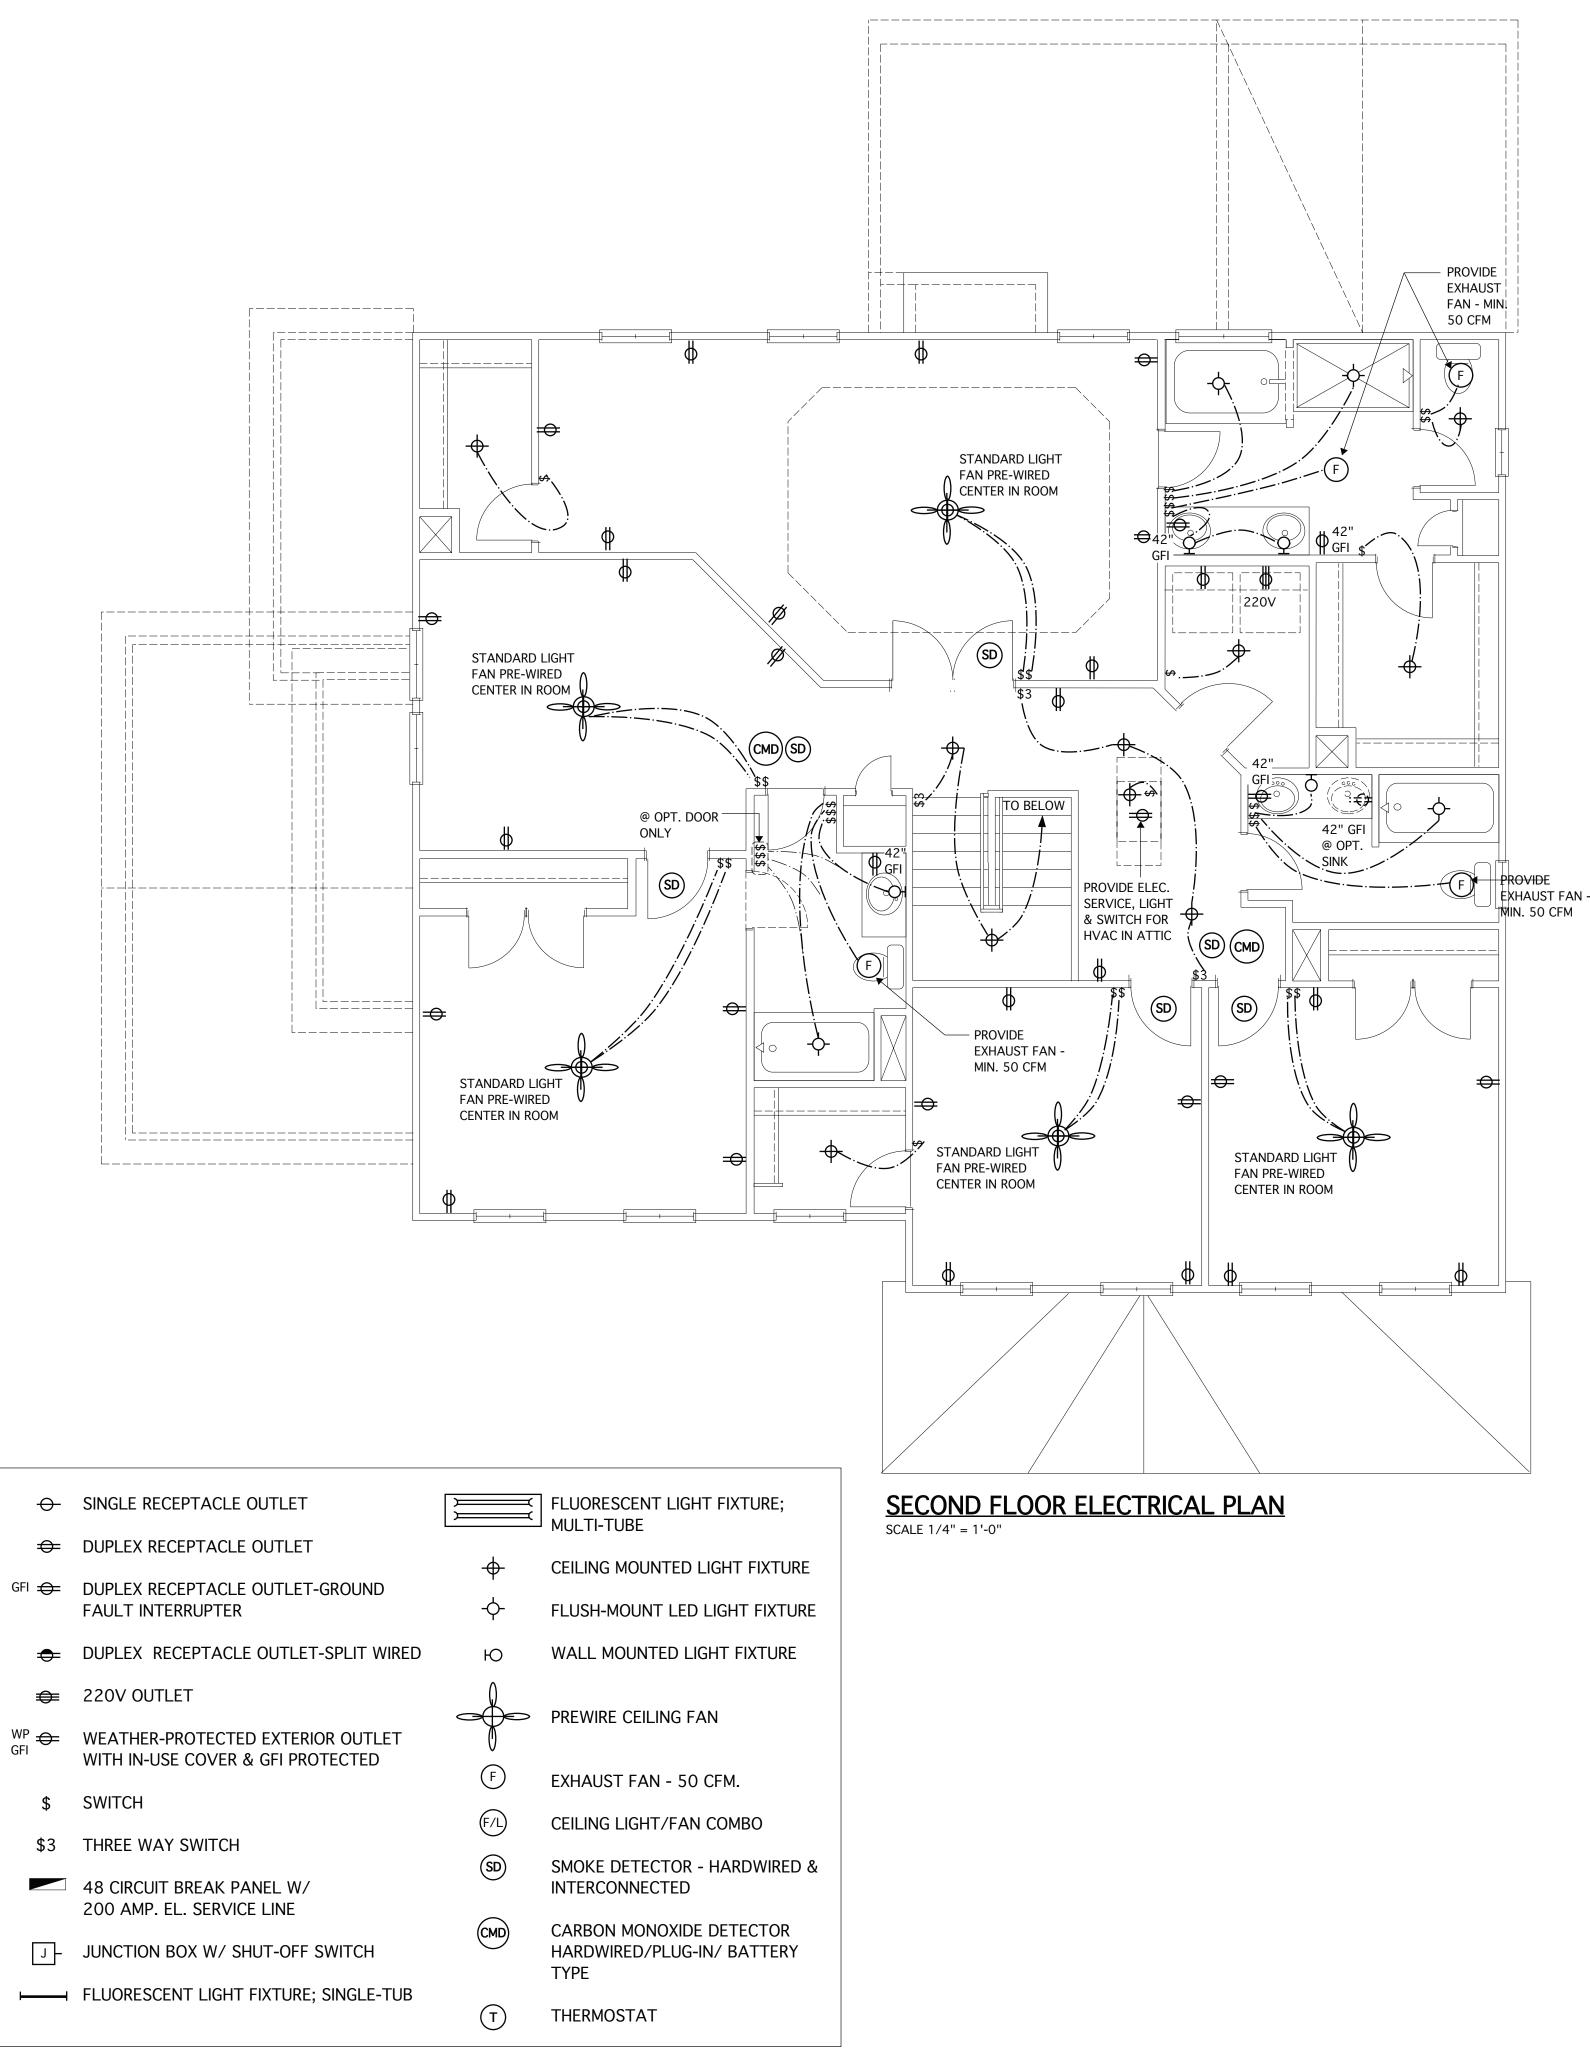

## 15. MECHANICAL

- 1. INSTALL VENTILATORS AND HEATING AND AIR CONDITIONING SYSTEMS AS SHOWN ON PLANS OR PER OWNER'S SCHEDULE. SIZE ALL EQUIPMENT PER ACCA MANUAL S AND J AND INSTALL FOR FUTURE ACCESS SERVICE AND REMOVAL. PROVIDE COMBUSTION AIR WHEN REQUIRED PER M1701. ALL DUCTWORK AND PIPING LOCATED IN UNCONDITIONED SPACES SHALL BE INSULATED AND SEALED PER CODE. INSTALL DRYER DUCT TO OUTSIDE WITH
- SMOOTH METAL DUCTING WITHOUT SCREWS AND WITH MINIMUM BENDS, MAXIMUM DUCT LENGTH PER IRC M1502. 2. VENTING: ALL DRYERS, BATH EXHAUSTS, AND RANGES MUST BE VENTED DIRECT TO THE EXTERIOR OF THE
- STRUCTURE WITH A BACKDRAFT DAMPER IN ACCORDANCE WITH THE CURRENT CODE. 3. PROVIDE A PROGRAMABLE THERMOSTADT, MANUALS FOR MECHANICAL AND WATER HEATING EQUIPMENT,
- ENERGY COMPLIANCE CERTIFICATE AND ALL OTHER REQUIREMENTS OF THE CURRENT ENERGY CODE. 16. ELECTRICAL
- 1. TERMINAL HOOK UP IS REQUIRED FOR ALL FIXTURES, APPLIANCES, MOTORS, FANS AND CONTROLS. LOCATION OF OUTLETS AND EQUIPMENT ON PLANS IS APPROXIMATE, EXACT ROUTING OF WIRING AND OUTLETS SHALL BE GOVERNED BY STRUCTURAL CONDITIONS AND OBSTRUCTIONS.
- 2. ALL ELECTRICAL BREAKERS AND CONTROLS SHALL BE PROPERLY LABELED. INSTALL GFCI PROTECTED AND AFCI OUTLETS WHERE SHOWN ON PLANS OR AS REQUIRED BY CODE. MATERIAL AND EQUIPMENT SHALL BEAR A UL LABEL. LIGHT FIXTURES MUST MEET CLEARANCES STATED IN THE NEC. INSTALL LIGHT SWITCHES AT 3' 6" A.F.F. AND OUTLETS
- 12" A.F.F. TO CENTERLINE U.N.O. 3. INSTALL ELECTRIC SMOKE DETECTORS, CARBON MONOXIDE/ALARMS WHERE SHOWN ON PLANS. ALL DETECTORS MUST BE INTER-CONNECTED AND INCORPORATE A BATTERY BACK-UP. INSTALL PER NFPA 72 AND UL 217 REQUIREMENTS. CO ALARMS TO COMPLY WITH NFPA 720 AND UL 2075. COMBINATION SMOKE/CO ALARMS MUST BE LISTED PER UL 2034.
- 4. PROVIDE HIGH EFFICACY LAMPS IN PERMANENT FIXTURES PER CURRENT ENERGY CODE. 17. PLUMBING
- 1. INSTALL PLUMBING FIXTURES, SUPPLY AND WASTE LINES PER GOVERNING CODE. ALL NOTCHES AND CUTS IN FRAMING SHALL NOT EXCEED MAX. DIMENSIONS AS DEFINED IN THE BUILDING CODE. PROTECT PLUMBING LINES AND REINFORCE STUD WALL NOTCHES WITH 16 GA. METAL PLATES.