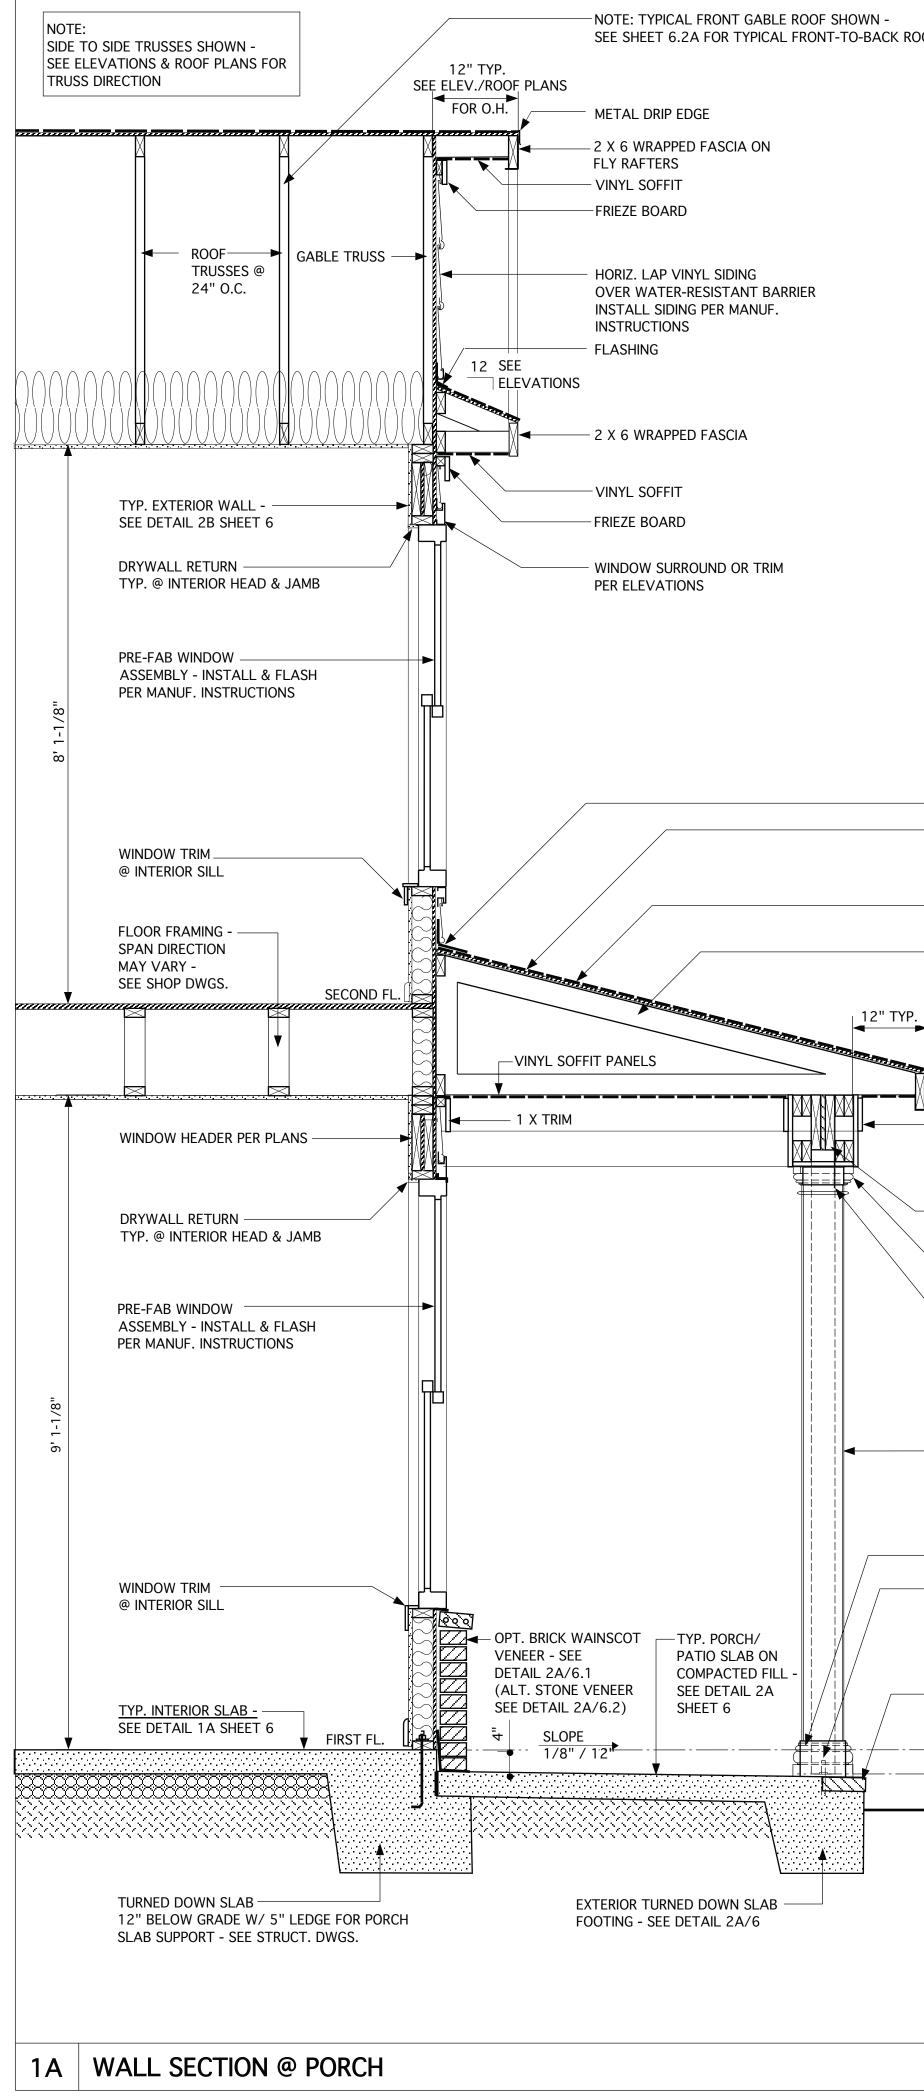

# **DETACHED SINGLE FAMILY DWELLING** MODEL 628 - GARAGE LEFT

06. WOOD 1. FRAMING LUMBER SHALL BE IDENTIFIED BY A GRADE MARK OR CERTIFICATE OF INSPECTION WHICH PROVIDES THE FOLLOWING MINIMUM DESIGN VALUES: <u>MEMBER</u> VALUES Fb = 875 PSI FRAMING LUMBER SPF #2 OR BETTER SYP #2 OR BETTER Fb = 975 PSI

SYP/SPF #3

STANDARD

|    | PRESSURE TREATED LUMBER     |
|----|-----------------------------|
|    | PLATES                      |
|    | BLOCKING                    |
| 2. | CONSTRUCTION SHALL BE IN AC |

- CCORDANCE WITH THE AMERICAN FOREST AND PAPER ASSOCIATION (AF&PA), "WOOD FRAME CONSTRUCTION MANUAL" (WFCM) AND SHALL COMPLY WITH IRC R301.1 TO SUPPORT AND TRANSFER ALL LOADS SAFELY TO THE FOUNDATION.
- 3. THE DESIGN LOADS FOR PREFABRICATED WOOD TRUSSES ARE PER THESE SPECS., THE GOVERNING BUILDING CODE AND CURRENT EDITIONS OF TPI -1 AND NDS. THE TRUSS MANUF. SHALL PROVIDE SHOP DRAWINGS, SEALED BY A STATE-LICENSED DESIGNN PROFESSIONAL. FOR APPROVAL PRIOR TO FABRICATION. INSTALL TRUSSES AND ENGINEERED LUMBER IN STRICT ACCORDANCE WITH THE SHOP DRAWINGS AND WTCA-B1 AND WTCA-B2. ALL POINT LOADS, PARTIAL UNIFORM LOADS OR COMBINATIONS THEREOF SHALL BE DETERMINED BY THE TRUSS MANUFACTURER AND

Fc = 425 PSI

Fb = 275 PSI

- ACCOUNTED FOR IN THE DESIGN OF THE ROOF AND/OR FLOOR SYSTEM. 4. PREFABRICATED WOOD-I-JOISTS SHALL BE RATED PER ASTM D5055 AND INSTALLED PER SHOP DRAWINGS AND DETAILS PROVIDED BY THE MANUFACTUER.
- 5. HANGERS, ANCHORS AND FASTENERS, WHEN CALLED FOR IN SHOP DRAWINGS OR THESE DRAWINGS, SHALL BE INSTALLED IN COMPLIANCE WITH THE MANUFACTURER'S INSTRUCTIONS.
- ALL HANGERS, FRAMING ANCHORS AND FASTENERS IN CONTACT WITH PRESSURE TREATED WOOD TO BE STAINLESS STEEL OR GALVANIZED PER G185 RATING 'Z-MAX' COATING BY SIMPSON OR 'TRIPLE ZINC' BY USP. 6. BEAMS AND HEADERS ARE TO BEAR ON JACK STUDS AS NOTED ON THE PLANS, SHOP DRAWINGS, OR PER CODE.
- PROVIDE SOLID BLOCKING BELOW ALL JACK STUDS FORMING A CONTINUOUS BEARING LINE TO THE FOUNDATION. 7. ALL LUMBER IN CONTACT WITH EARTH, CONCRETE OR MASONRY SHALL BE PRESSURE TREATED. FIELD TREAT SAWED, DRILLED OR NOTCHED TREATED LUMBER PER AWPA M4-11.
- 8. PROVIDE STRUCTURAL SHEATHING WHERE NOTED ON PLANS. ALL WOOD SHEATHING SHALL BE APA RATED FOR INTENDED USE AND SUPPORT SPANS. INSTALL ROOF SHEATHING WITH "H" CLIPS BETWEEN TRUSSES.
- 9. INSTALL FIREBLOCKING PER R302.11 TO CUT OFF DRAFT OPENINGS AT ALL INTERCONNECTIONS BETWEEN CONCEALED VERTICAL AND HORIZONTAL SPACES, BETWEEN STORIES, AND BETWEEN THE TOP STORY AND ROOF.
- 10. STUDS FOR EXTERIOR WALLS SHALL BE SIZED PER THE INTERNATIONAL RESIDENTIAL CODE, TABLE R602.3.1 11. ALL NOTCHES AND CUTS IN FRAMING SHALL NOT EXCEED MAX. DIMENSIONS AS DEFINED IN THE IRC R602.6.. 07. THERMAL AND MOISTURE PROTECTION
- 1. INSTALL INSULATION MATERIALS TO MEET THE 'R' VALUES AS SHOWN ON THE DRAWINGS. FIT INSULATION TIGHT INTO SPACES AND LEAVE NO GAPS OR VOIDS. PROVIDE RIGID INSULATION WHERE SHOWN ON PLANS. AT INTERIOR WALLS SEAL ALL JOINTS, SEAMS AND PENETRATIONS TO PREVENT AIR LEAKAGE PER N1102.4.
- 2. INSTALL FIBERGLASS/ASPHALT ROOF SHINGLES IN ACCORDANCE WITH MANUF. INSTRUCTIONS AND ASPHALT ROOFING MANUFACTURERS ASSOC. "ASPHALT ROOFING RESIDENTIAL MANUAL." SHINGLES ARE TO BE CERTIFIED MIN. CLASS C FIRE RESISTANCE PER ASTM E108 OR UL 790 AND WIND RESISTANCE CLASS PER ASTM D7158 OR D3161 FOR WIND SPEED. INSTALL UNDERLAYMENT PER ROOF SLOPE AND IRC R905.2.2 AND CONFORMING TO ASTM D226.
- 3. INSTALL FLASHING, SHEET METAL, GUTTERS AND DOWNSPOUTS PER PLANS AND PER "ASPHALT ROOFING RESIDENTIAL MANUAL" AND "ARCHITECTURAL SHEET METAL MANUAL" BY SMACNA. INSTALL FLASHING AT ALL ROOF TO WALL CONDITIONS, EXTERIOR OPENINGS AND ELSEWHERE WHERE REQUIRED.
- 4. INSTALL A WATER-RESISTIVE BARRIER ON ALL WALLS. HOUSEWRAPS SHOULD MEET ASTM D5034 FOR DURABILITY. D779 FOR WATER RESISTANCE AND E96 FOR PERMEABILITY AND BE INSTALLED PER MANUF. INSTALLATION INSTRUCTIONS. PRE-WEATHERIZED SHEATHING SHALL BE TAPED AND SECURED PER MANUF. INSTALLATION INSTRUCTIONS. 5. INSTALL SIDING AND ACCESSORY COMPONENTS IN STRICT ACCORDANCE WITH MANUFACTURER'S INSTRUCTIONS.