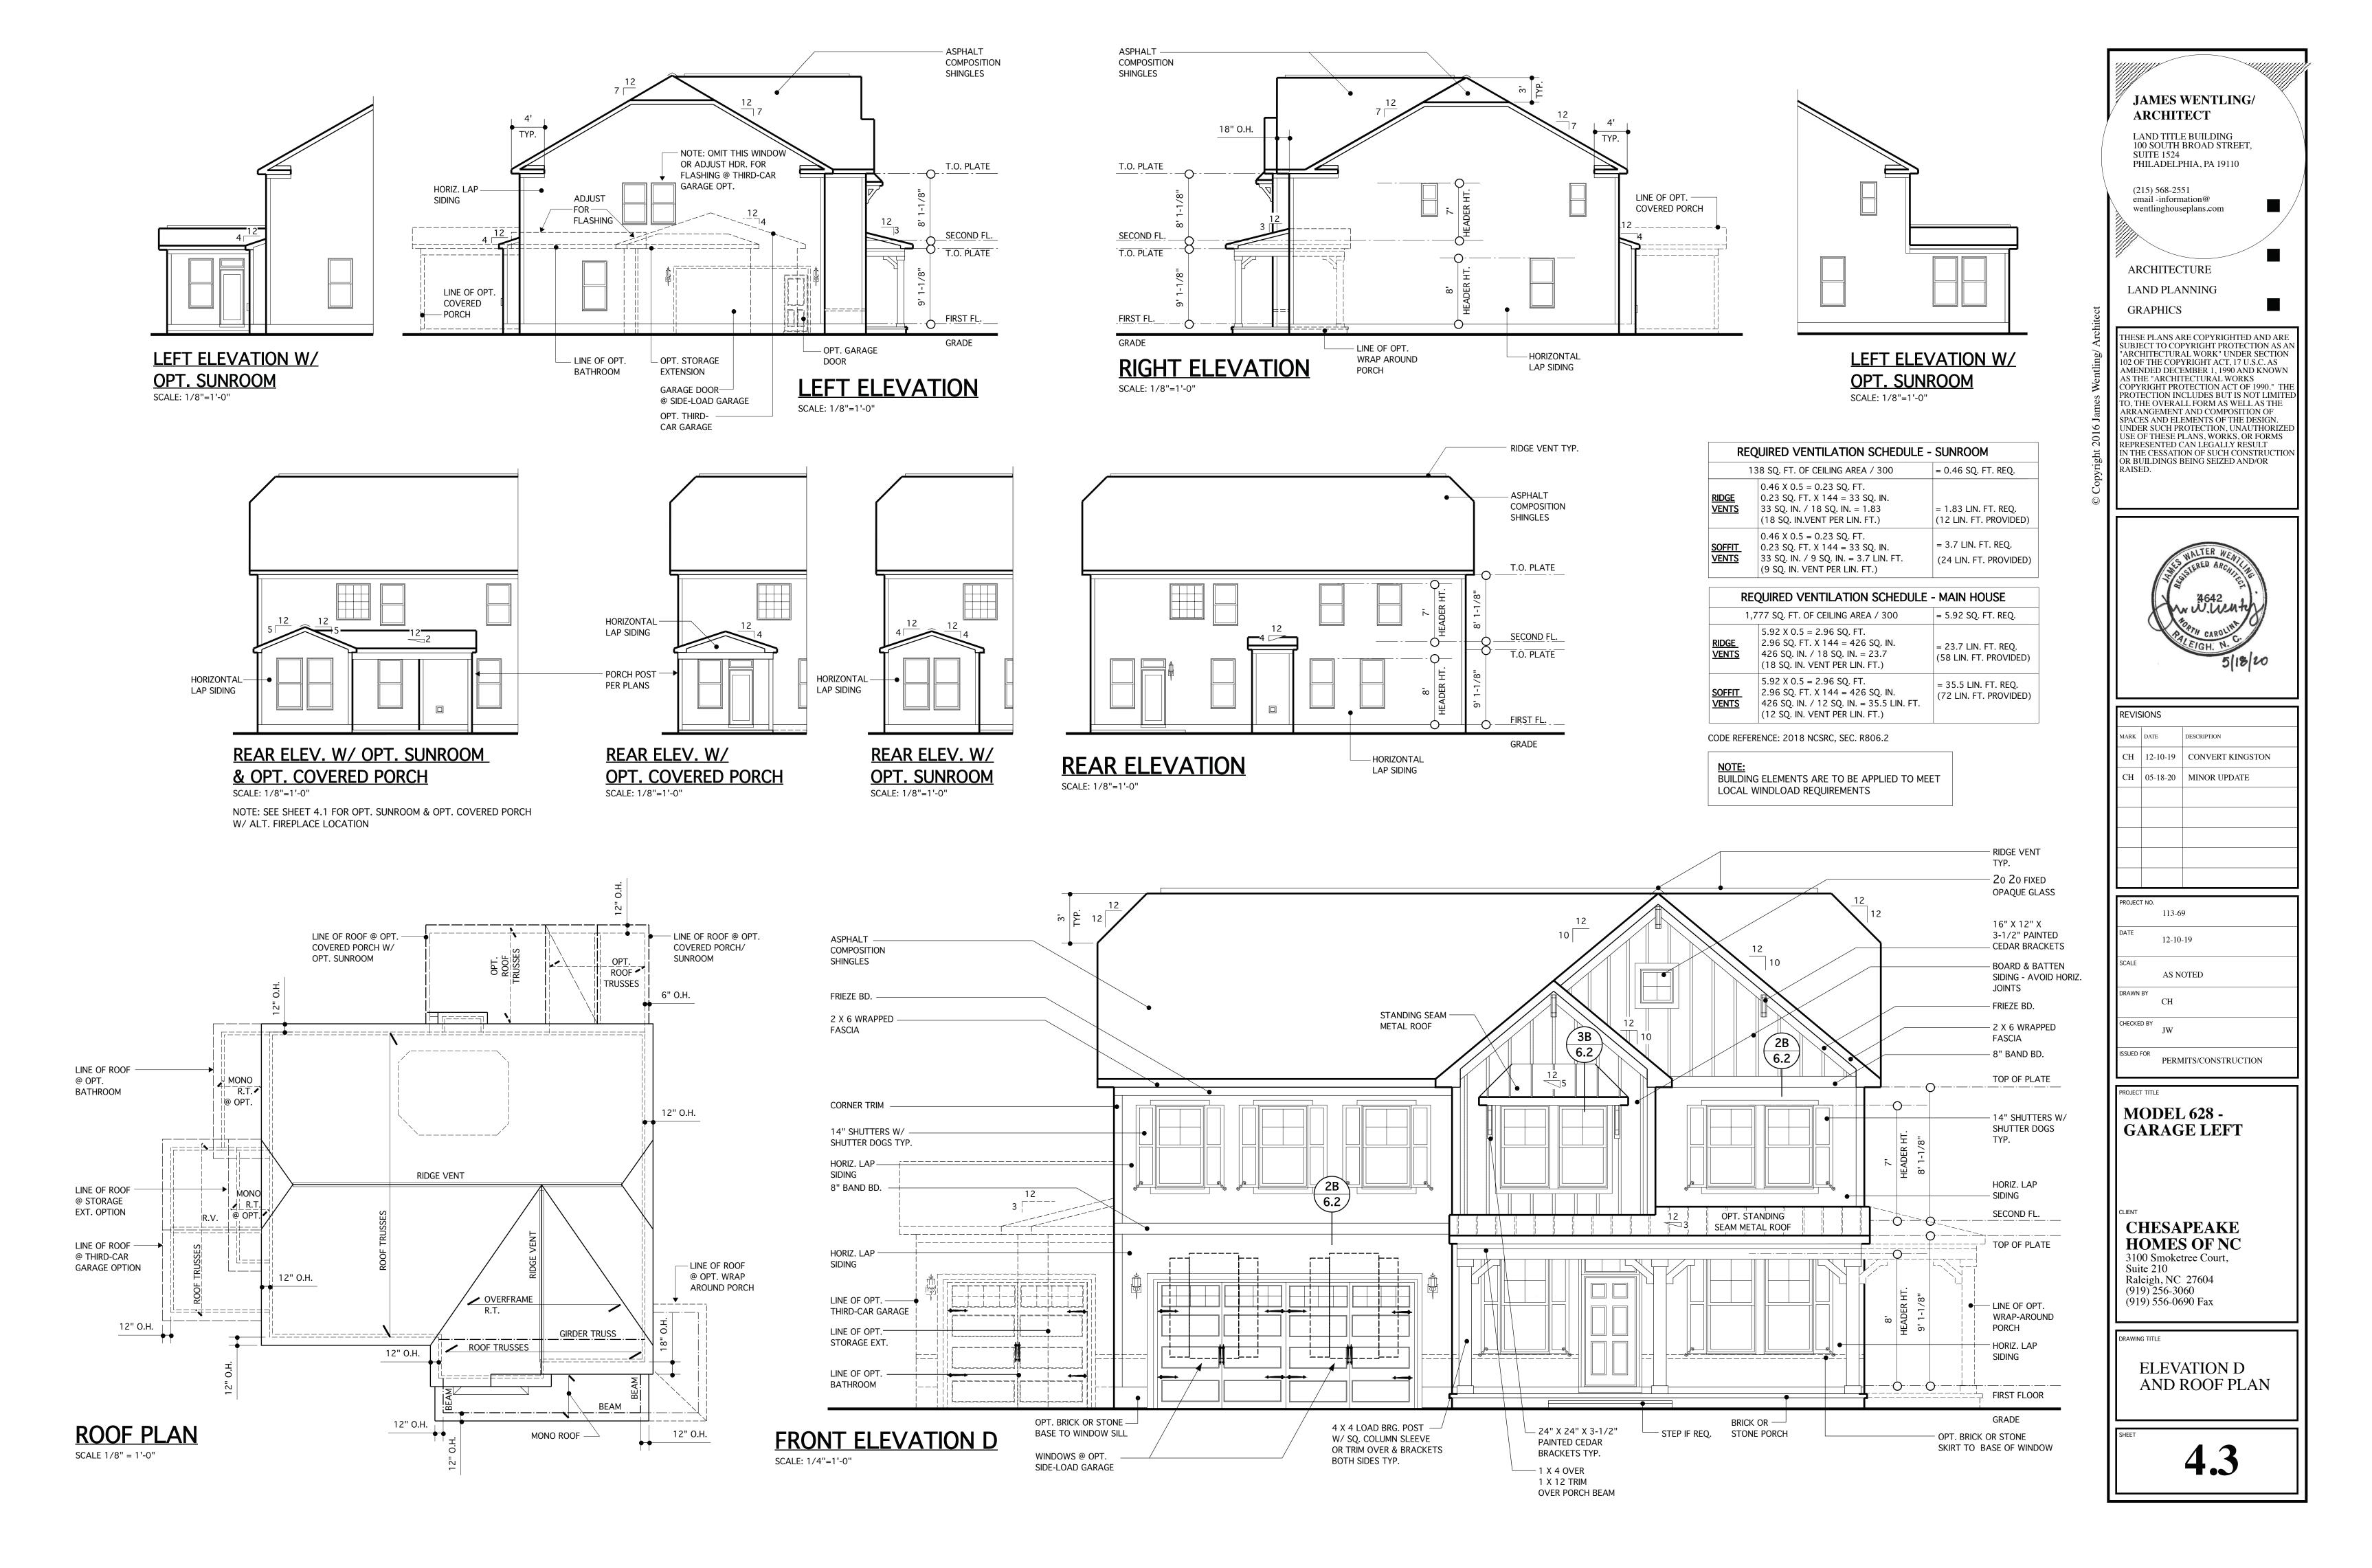

| CONT | ENTS |
|------|------|
|------|------|

| 0011  |                                            |
|-------|--------------------------------------------|
| 1     | CONTENTS AND PROJECT INFORMATION           |
| 2     | MONOLITHIC SLAB FOUNDATION PLANS           |
| 2.0   | MONOLITHIC SLAB FOUNDATION PLANS - OPTIONS |
| 3     | FIRST FLOOR PLANS                          |
| 3.1   | FIRST FLOOR PLANS - OPTIONS                |
| 3.1.1 | FIRST FLOOR PLANS - OPTIONS                |
| 3.2   | SECOND FLOOR PLAN                          |
| 4     | ELEVATION A AND ROOF PLAN                  |
| 4.1   | ELEVATION B AND ROOF PLAN                  |
| 4.2   | ELEVATION C AND ROOF PLAN                  |
| 4.3   | ELEVATION D AND ROOF PLAN                  |
| 4.4   | ELEVATION E AND ROOF PLAN                  |
| 4.5   | ELEVATION F AND ROOF PLAN                  |
| 5     | TYPICAL BUILDING SECTION                   |
| 6     | FOUNDATION, WALL AND SOFFIT DETAILS        |
| 6.1   | FOUNDATION AND WALL DETAILS                |
| 6.2   | FOUNDATION AND WALL DETAILS                |
| 6.2A  | ELEVATION A DETAILS                        |
| 6.2B  | ELEVATION B/C/D/E/F DETAILS                |
| 7     | FIRST FLOOR ELECTRICAL PLANS               |
| 7.1   | SECOND FLOOR ELECTRICAL PLAN               |
| CD1   |                                            |