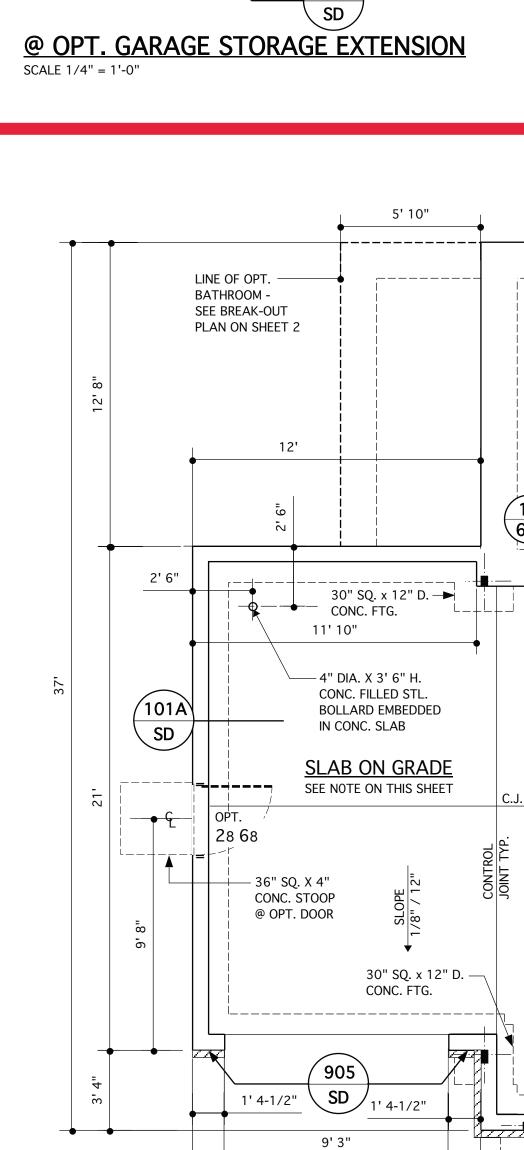

## 01. GENERAL CONDITIONS

- 1. STAIRS: ALL STAIRS SHALL BE CONSTRUCTED IN ACCORDANCE WITH THE REQUIREMENTS ESTABLISHED BY THE ADOPTED BUILDING CODE. STAIR INFORMATION - MAXIMUM STAIR RISER 8-1/4"; MINIMUM STAIR TREAD 9" WITH A 3/4" - 1-1/4" NOSING ON STAIRS WITH SOLID RISER. MINIMUM STAIR HEADROOM 6'-8" CLEAR MEASURED VERTICALLY FROM THE STAIR NOSING OR FROM THE FLOOR SURFACE OF THE LANDING OR PLATFORM. MINIMUM CLEAR STAIR OPENING WIDTH SHALL NOT BE LESS THAN 36 INCHES. STAIRS WITH OPEN RISERS SHALL BE CONSTRUCTED TO PREVENT THE PASSAGE OF A SPHERE OF 4 INCHES OR MORE IN DIAMETER THROUGH THE RISER OPENINGS. THE GREATEST RISER HEIGHT WITHIN ANY FLIGHT OF STAIRS SHALL NOT EXCEED THE SMALLEST BY MORE THAN 3/8 INCHES. THE GREATEST TREAD RUN WITHIN
- ANY FLIGHT OF STAIRS SHALL NOT EXCEED THE SMALLEST BY MORE THAN 3/8 INCHES. . HANDRAILS AND GUARDRAILS: HANDRAILS MUST HAVE A MINIMUM AND MAXIMUM HEIGHT OF 34 INCHES AND 38 INCHES, RESPECTIVELY, MEASURED VERTICALLY FROM THE NOSING OF THE TREADS, AND SHALL BE PROVIDED ONE AT LEAST ON SIDE OF STAIRWAYS OF FOUR OR MORE RISERS. HANDRAILS SHALL BE CONTINUOUS THE FULL LENGTH OF THE STAIRS. ENDS SHALL BE RETURNED OR SHALL TERMINATE IN NEWEL POSTS OR SAFETY TERMINALS. ALL STAIRWAY HANDRAILS SHALL HAVE A CIRCULAR CROSS SECTION WITH AND OUTSIDE DIAMETER OF AT LEAST 1-1/4 INCHES AND NOT GREATER THAN 2 INCHES MAX. OR APPROVED RAILS OF EQUIVALENT GRASPABILITY. HANDRAILS PROJECTING FROM THE WALL SHALL HAVE A SPACE OF NOT LESS THAN 1-1/2 INCHES BETWEEN THE WALL AND THE HANDRAIL. GUARDRAILS NOT LESS THAN 36 INCHES IN HEIGHT AND SHALL BE INSTALLED AT ALL PORCHES, BALCONIES, OR RAISED FLOOR SURFACES
- LOCATED MORE THAN 30 INCHES ABOVE THE FLOOR OR GRADE BELOW. . WINDOW SUPPLIER IS TO CERTIFY THAT THE WINDOWS PROVIDED FOR BEDROOMS MEET THE GOVERNING BUILDING CODE EGRESS AND FALL PREVENTION REQUIREMENTS. IF LARGER WINDOWS ARE REQUIRED THAN THOSE SHOWN ON THE PLANS, THE SUPPLIER SHALL NOTIFY THE BUILDER AND THE BUILDER SHALL SUBSTITUTE THE LARGER WINDOWS FOR THOSE SHOWN ON THE PLANS. THE BUILDER SHALL CONFIRM WINDOW SIZES BY COMPLETING THE ROUGH FRAME OPENINGS BEFORE THE WINDOWS ARE ORDERED. GLAZING AT ALL WINDOWS, DOORS, TUBS, FIXED GLASS PANELS, SIDELIGHTS, ETC. MUST MEET THE REQUIREMENTS OF THE GOVERNING CODE WITH SPECIAL ATTENTION PAID TO GLAZING AT HAZARDOUS LOCATIONS PER IRC SECTION R308.
- 4. ALL VENTED CRAWL OR ATTIC SPACES SHALL BE PROVIDED WITH VENTS TO ALLOW A FLOW OF AIR THROUGH THE SPACE. FREE VENT AREA IS TO BE AS FOLLOWS: CRAWL VENTS SHOULD EQUAL 1/150 OF GROUND AREA, ROOF VENTS 1/300 OF CEILING AREA WITH VENTS DISTRIBUTED PER THE GOVERNING BUILDING CODE. PROVIDE ACCESS OPENINGS TO CRAWL (18"X 24" MIN.) AND ATTIC (22" X 30" MIN. WITH 30" HEADROOM) OR SIZED FOR REMOVAL OF MECHANICAL EQUIPMENT IF LOCATED IN ATTIC PER IRC M1305.1.3.
- . WHERE DRAWINGS OR INFORMATION IS IN CONFLICT WITH OTHER DRAWINGS OR DETAILS, THE BUILDER SHALL NOTIFY THE ARCHITECT IN WRITING PRIOR TO THE COMMENCEMENT OF CONSTRUCTION IN ORDER THAT A CLARIFICATION NOTICE CAN BE ISSUED.
- 6. ALL COMPONENTS AND CLADDING SHALL BE ATTACHED FOR WIND SPEED REQUIREMENTS NOTED ON THIS COVER SHEET OR PER THE GOVERNING BUILDING OFFICIAL'S REQUIREMENTS. 02. SITE WORK
- PRESUMED SOIL BEARING CAPACITY IS NOTED ON THIS COVER SHEET. THE BUILDER IS RESPONSIBLE FOR VERIFYING THIS BEARING CAPACITY. ALL FOOTINGS SHALL BEAR ON UNDISTURBED SOIL OR ENGINEERED FILL
- THE BOTTOM OF ALL FOOTINGS SHALL BE BELOW THE FROST LINE AS DEFINED BY THIS COVER SHEET, THE
- DRAWINGS OR THE GOVERNING BUILDING OFFICIAL'S REQUIREMENTS AND/OR 12" MINIMUM. FOR BASEMENT CONDITIONS, THE MAXIMUM VERTICAL DISTANCE MEASURED FROM THE TOP OF A BASEMENT FLOOR SLAB TO THE OUTSIDE FINISHED GRADE SHALL NOT EXCEED DISTANCES FOR THE WALL THICKNESS AS SHOWN IN IRC TABLES R-404.1.1 (1-4) OR R-404.1.2 (1-9) BASED ON WALL TYPE AND SOIL CLASS.
- 4. DO NOT BACKFILL UNTIL WALLS HAVE CURED AND THE ENTIRE BUILDING STRUCTURE ABOVE IS IN PLACE. BACKFILL SHALL BE CLEAN GRANULAR FILL, FREE OF ORGANIC MATERIAL, PLACED EQUALLY ON ALL SIDES, COMPACTED TO 95% MAXIMUM DRY DENSITY PER ASTM D 698.
- 5. FINISHED GRADE SHALL SLOPE AWAY FROM THE BUILDING AT A MINIMUM SLOPE OF 6 INCHES PER FOR A MINIMUM DISTANCE OF 10 FEET FROM THE BUILDING PER IRC SECTION R401.3. 5. TERMITE TREATMENT - TREAT INTERIOR AND EXTERIOR EARTH AT PERIMETER WITH EPA APPROVED
- TERMICIDE. SPRAY BORA-CARE OR EQ. TERMICIDE & MOLD TREATMENT ON STUDS 3 FEET ABOVE SLABS PER MANUFACTURER'S RECOMMENDATIONS. PROVIDE TERMITE SHIELDS WHERE SHOWN ON PLANS. 03. CAST-IN-PLACE CONCRETE
- 1. CONCRETE SHALL HAVE A MINIMUM 28-DAY COMPRESSIVE STRENGTH OF 3,000 PSI. EXTERIOR SLABS TO BE 3,000 PSI, MIN. 5% & MAX. 7% AIR ENTRAINED CONCRETE.
- 2. CONCRETE PLACEMENT SHALL COMPLY WITH RECOMMENDATIONS OF ACI 332. 3. CONCRETE SLABS SHALL HAVE POLYPROPYLENE FIBER ADDITIVE (1.5 LB/CY) OR WWF REINFORCEMENT 6 X 6, W1.4 X W1.4 PER ASTM A185 LOCATED MIDWAY THROUGH THE SLAB THICKNESS. ALL SLABS ARE TO BEAR ON COMPACTED FILL TESTED FOR 95% MAXIMUM DRY DENSITY PER ASTM D 698.
- 4. REINFORCING STEEL WHERE SHOWN ON PLANS SHALL CONFORM TO ASTM A 615, GRADE 60 MIN., DEFORMED.
- 5. PROVIDE A 6 MIL POLYETHELENE MOISTURE VAPOR BARRIER MEMBRANE UNDER INTERIOR AND GARAGE CONCRETE SLABS AND FOOTINGS WHERE INDICATED ON THE DRAWINGS. LAP SHEETS 6" MIN. AT JOINTS. 6. COVERED PORCHES SLABS SHALL SLOPE AT A MINIMUM SLOPE OF 1/8" PER FOOT TO DRAIN
- WATER AWAY FROM EXTERIOR WALLS. UNCOVERED PATIO SLABS SHALL SLOPE AT 1/4" PER FOOT. 04. MASONRY