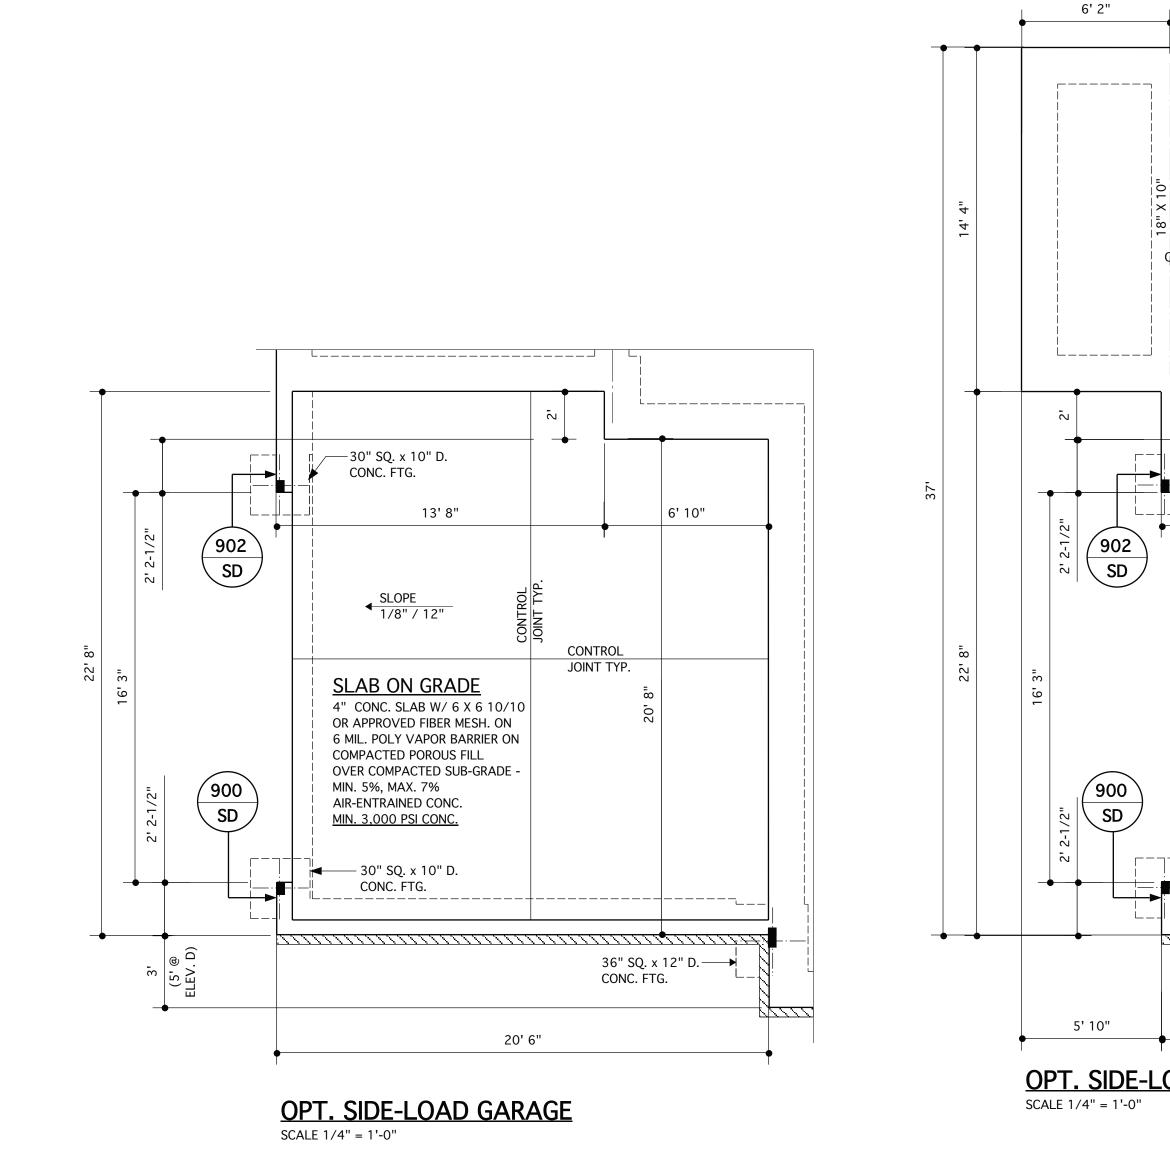

## 01. GENERAL CONDITIONS

- 1. STAIRS: ALL STAIRS SHALL BE CONSTRUCTED IN ACCORDANCE WITH THE REQUIREMENTS ESTABLISHED BY THE ADOPTED BUILDING CODE. STAIR INFORMATION - MAXIMUM STAIR RISER 8-1/4"; MINIMUM STAIR TREAD 9" WITH A 3/4" - 1-1/4" NOSING ON STAIRS WITH SOLID RISER. MINIMUM STAIR HEADROOM 6'-8" CLEAR MEASURED VERTICALLY FROM THE STAIR NOSING OR FROM THE FLOOR SURFACE OF THE LANDING OR PLATFORM. MINIMUM CLEAR STAIR OPENING WIDTH SHALL NOT BE LESS THAN 36 INCHES. STAIRS WITH OPEN RISERS SHALL BE CONSTRUCTED TO PREVENT THE PASSAGE OF A SPHERE OF 4 INCHES OR MORE IN DIAMETER THROUGH THE RISER OPENINGS. THE GREATEST RISER HEIGHT WITHIN ANY FLIGHT OF STAIRS SHALL NOT EXCEED THE SMALLEST BY MORE THAN 3/8 INCHES. THE GREATEST TREAD RUN WITHIN
- ANY FLIGHT OF STAIRS SHALL NOT EXCEED THE SMALLEST BY MORE THAN 3/8 INCHES. . HANDRAILS AND GUARDRAILS: HANDRAILS MUST HAVE A MINIMUM AND MAXIMUM HEIGHT OF 34 INCHES AND 38 INCHES, RESPECTIVELY, MEASURED VERTICALLY FROM THE NOSING OF THE TREADS, AND SHALL BE PROVIDED ONE AT LEAST ON SIDE OF STAIRWAYS OF FOUR OR MORE RISERS. HANDRAILS SHALL BE CONTINUOUS THE FULL LENGTH OF THE STAIRS. ENDS SHALL BE RETURNED OR SHALL TERMINATE IN NEWEL POSTS OR SAFETY TERMINALS. ALL STAIRWAY HANDRAILS SHALL HAVE A CIRCULAR CROSS SECTION WITH AND OUTSIDE DIAMETER OF AT LEAST 1-1/4 INCHES AND NOT GREATER THAN 2 INCHES MAX. OR APPROVED RAILS OF EQUIVALENT GRASPABILITY. HANDRAILS PROJECTING FROM THE WALL SHALL HAVE A SPACE OF NOT LESS THAN 1-1/2 INCHES BETWEEN THE WALL AND THE HANDRAIL. GUARDRAILS NOT LESS THAN 36 INCHES IN HEIGHT AND SHALL BE INSTALLED AT ALL PORCHES, BALCONIES, OR RAISED FLOOR SURFACES
- LOCATED MORE THAN 30 INCHES ABOVE THE FLOOR OR GRADE BELOW. . WINDOW SUPPLIER IS TO CERTIFY THAT THE WINDOWS PROVIDED FOR BEDROOMS MEET THE GOVERNING BUILDING CODE EGRESS AND FALL PREVENTION REQUIREMENTS. IF LARGER WINDOWS ARE REQUIRED THAN THOSE SHOWN ON THE PLANS, THE SUPPLIER SHALL NOTIFY THE BUILDER AND THE BUILDER SHALL SUBSTITUTE THE LARGER WINDOWS FOR THOSE SHOWN ON THE PLANS. THE BUILDER SHALL CONFIRM WINDOW SIZES BY COMPLETING THE ROUGH FRAME OPENINGS BEFORE THE WINDOWS ARE ORDERED. GLAZING AT ALL WINDOWS, DOORS, TUBS, FIXED GLASS PANELS, SIDELIGHTS, ETC. MUST MEET THE REQUIREMENTS OF THE GOVERNING CODE WITH SPECIAL ATTENTION PAID TO GLAZING AT HAZARDOUS LOCATIONS PER IRC SECTION R308.
- 4. ALL VENTED CRAWL OR ATTIC SPACES SHALL BE PROVIDED WITH VENTS TO ALLOW A FLOW OF AIR THROUGH THE SPACE. FREE VENT AREA IS TO BE AS FOLLOWS: CRAWL VENTS SHOULD EQUAL 1/150 OF GROUND AREA, ROOF VENTS 1/300 OF CEILING AREA WITH VENTS DISTRIBUTED PER THE GOVERNING BUILDING CODE. PROVIDE ACCESS OPENINGS TO CRAWL (18"X 24" MIN.) AND ATTIC (22" X 30" MIN. WITH 30" HEADROOM) OR SIZED FOR REMOVAL OF MECHANICAL EQUIPMENT IF LOCATED IN ATTIC PER IRC M1305.1.3.
- . WHERE DRAWINGS OR INFORMATION IS IN CONFLICT WITH OTHER DRAWINGS OR DETAILS, THE BUILDER SHALL NOTIFY THE ARCHITECT IN WRITING PRIOR TO THE COMMENCEMENT OF CONSTRUCTION IN ORDER THAT A CLARIFICATION NOTICE CAN BE ISSUED.
- 6. ALL COMPONENTS AND CLADDING SHALL BE ATTACHED FOR WIND SPEED REQUIREMENTS NOTED ON THIS COVER SHEET OR PER THE GOVERNING BUILDING OFFICIAL'S REQUIREMENTS. 02. SITE WORK
- PRESUMED SOIL BEARING CAPACITY IS NOTED ON THIS COVER SHEET. THE BUILDER IS RESPONSIBLE FOR VERIFYING THIS BEARING CAPACITY. ALL FOOTINGS SHALL BEAR ON UNDISTURBED SOIL OR ENGINEERED FILL
- THE BOTTOM OF ALL FOOTINGS SHALL BE BELOW THE FROST LINE AS DEFINED BY THIS COVER SHEET, THE
- DRAWINGS OR THE GOVERNING BUILDING OFFICIAL'S REQUIREMENTS AND/OR 12" MINIMUM. FOR BASEMENT CONDITIONS, THE MAXIMUM VERTICAL DISTANCE MEASURED FROM THE TOP OF A BASEMENT FLOOR SLAB TO THE OUTSIDE FINISHED GRADE SHALL NOT EXCEED DISTANCES FOR THE WALL THICKNESS AS SHOWN IN IRC TABLES R-404.1.1 (1-4) OR R-404.1.2 (1-9) BASED ON WALL TYPE AND SOIL CLASS.
- 4. DO NOT BACKFILL UNTIL WALLS HAVE CURED AND THE ENTIRE BUILDING STRUCTURE ABOVE IS IN PLACE. BACKFILL SHALL BE CLEAN GRANULAR FILL, FREE OF ORGANIC MATERIAL, PLACED EQUALLY ON ALL SIDES, COMPACTED TO 95% MAXIMUM DRY DENSITY PER ASTM D 698.
- 5. FINISHED GRADE SHALL SLOPE AWAY FROM THE BUILDING AT A MINIMUM SLOPE OF 6 INCHES PER FOR A MINIMUM DISTANCE OF 10 FEET FROM THE BUILDING PER IRC SECTION R401.3. 5. TERMITE TREATMENT - TREAT INTERIOR AND EXTERIOR EARTH AT PERIMETER WITH EPA APPROVED
- TERMICIDE. SPRAY BORA-CARE OR EQ. TERMICIDE & MOLD TREATMENT ON STUDS 3 FEET ABOVE SLABS PER MANUFACTURER'S RECOMMENDATIONS. PROVIDE TERMITE SHIELDS WHERE SHOWN ON PLANS. 03. CAST-IN-PLACE CONCRETE
- 1. CONCRETE SHALL HAVE A MINIMUM 28-DAY COMPRESSIVE STRENGTH OF 3,000 PSI. EXTERIOR SLABS TO BE 3,000 PSI, MIN. 5% & MAX. 7% AIR ENTRAINED CONCRETE.
- 2. CONCRETE PLACEMENT SHALL COMPLY WITH RECOMMENDATIONS OF ACI 332. 3. CONCRETE SLABS SHALL HAVE POLYPROPYLENE FIBER ADDITIVE (1.5 LB/CY) OR WWF REINFORCEMENT 6 X 6, W1.4 X W1.4 PER ASTM A185 LOCATED MIDWAY THROUGH THE SLAB THICKNESS. ALL SLABS ARE TO BEAR ON COMPACTED FILL TESTED FOR 95% MAXIMUM DRY DENSITY PER ASTM D 698.
- 4. REINFORCING STEEL WHERE SHOWN ON PLANS SHALL CONFORM TO ASTM A 615, GRADE 60 MIN., DEFORMED.
- 5. PROVIDE A 6 MIL POLYETHELENE MOISTURE VAPOR BARRIER MEMBRANE UNDER INTERIOR AND GARAGE CONCRETE SLABS AND FOOTINGS WHERE INDICATED ON THE DRAWINGS. LAP SHEETS 6" MIN. AT JOINTS. 6. COVERED PORCHES SLABS SHALL SLOPE AT A MINIMUM SLOPE OF 1/8" PER FOOT TO DRAIN
- WATER AWAY FROM EXTERIOR WALLS. UNCOVERED PATIO SLABS SHALL SLOPE AT 1/4" PER FOOT. 04. MASONRY