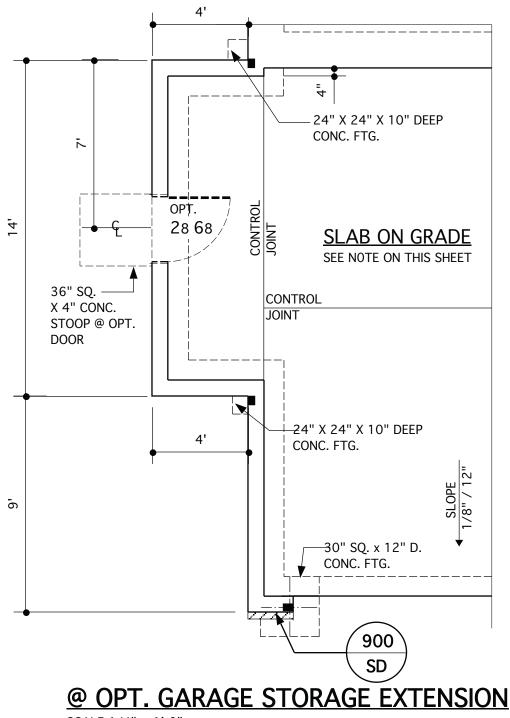

## 01. GENERAL CONDITIONS

- 1. STAIRS: ALL STAIRS SHALL BE CONSTRUCTED IN ACCORDANCE WITH THE REQUIREMENTS ESTABLISHED BY THE ADOPTED BUILDING CODE. STAIR INFORMATION - MAXIMUM STAIR RISER 8-1/4"; MINIMUM STAIR TREAD 9" WITH A 3/4" - 1-1/4" NOSING ON STAIRS WITH SOLID RISER. MINIMUM STAIR HEADROOM 6'-8" CLEAR MEASURED VERTICALLY FROM THE STAIR NOSING OR FROM THE FLOOR SURFACE OF THE LANDING OR PLATFORM. MINIMUM CLEAR STAIR OPENING WIDTH SHALL NOT BE LESS THAN 36 INCHES. STAIRS WITH OPEN RISERS SHALL BE CONSTRUCTED TO PREVENT THE PASSAGE OF A SPHERE OF 4 INCHES OR MORE IN DIAMETER THROUGH THE RISER OPENINGS. THE GREATEST RISER HEIGHT WITHIN ANY FLIGHT OF STAIRS SHALL NOT EXCEED THE SMALLEST BY MORE THAN 3/8 INCHES. THE GREATEST TREAD RUN WITHIN
- ANY FLIGHT OF STAIRS SHALL NOT EXCEED THE SMALLEST BY MORE THAN 3/8 INCHES. . HANDRAILS AND GUARDRAILS: HANDRAILS MUST HAVE A MINIMUM AND MAXIMUM HEIGHT OF 34 INCHES AND 38 INCHES, RESPECTIVELY, MEASURED VERTICALLY FROM THE NOSING OF THE TREADS, AND SHALL BE PROVIDED ONE AT LEAST ON SIDE OF STAIRWAYS OF FOUR OR MORE RISERS. HANDRAILS SHALL BE CONTINUOUS THE FULL LENGTH OF THE STAIRS. ENDS SHALL BE RETURNED OR SHALL TERMINATE IN NEWEL POSTS OR SAFETY TERMINALS. ALL STAIRWAY HANDRAILS SHALL HAVE A CIRCULAR CROSS SECTION WITH AND OUTSIDE DIAMETER OF AT LEAST 1-1/4 INCHES AND NOT GREATER THAN 2 INCHES MAX. OR APPROVED RAILS OF EQUIVALENT GRASPABILITY. HANDRAILS PROJECTING FROM THE WALL SHALL HAVE A SPACE OF NOT LESS THAN 1-1/2 INCHES BETWEEN THE WALL AND THE HANDRAIL. GUARDRAILS NOT LESS THAN 36 INCHES IN HEIGHT AND SHALL BE INSTALLED AT ALL PORCHES, BALCONIES, OR RAISED FLOOR SURFACES
- LOCATED MORE THAN 30 INCHES ABOVE THE FLOOR OR GRADE BELOW. . WINDOW SUPPLIER IS TO CERTIFY THAT THE WINDOWS PROVIDED FOR BEDROOMS MEET THE GOVERNING BUILDING CODE EGRESS AND FALL PREVENTION REQUIREMENTS. IF LARGER WINDOWS ARE REQUIRED THAN THOSE SHOWN ON THE PLANS, THE SUPPLIER SHALL NOTIFY THE BUILDER AND THE BUILDER SHALL SUBSTITUTE THE LARGER WINDOWS FOR THOSE SHOWN ON THE PLANS. THE BUILDER SHALL CONFIRM WINDOW SIZES BY COMPLETING THE ROUGH FRAME OPENINGS BEFORE THE WINDOWS ARE ORDERED. GLAZING AT ALL WINDOWS, DOORS, TUBS, FIXED GLASS PANELS, SIDELIGHTS, ETC. MUST MEET THE REQUIREMENTS OF THE GOVERNING CODE WITH SPECIAL ATTENTION PAID TO GLAZING AT HAZARDOUS LOCATIONS PER IRC SECTION R308.
- 4. ALL VENTED CRAWL OR ATTIC SPACES SHALL BE PROVIDED WITH VENTS TO ALLOW A FLOW OF AIR THROUGH THE SPACE. FREE VENT AREA IS TO BE AS FOLLOWS: CRAWL VENTS SHOULD EQUAL 1/150 OF GROUND AREA, ROOF VENTS 1/300 OF CEILING AREA WITH VENTS DISTRIBUTED PER THE GOVERNING BUILDING CODE. PROVIDE ACCESS OPENINGS TO CRAWL (18"X 24" MIN.) AND ATTIC (22" X 30" MIN. WITH 30" HEADROOM) OR SIZED FOR REMOVAL OF MECHANICAL EQUIPMENT IF LOCATED IN ATTIC PER IRC M1305.1.3.
- . WHERE DRAWINGS OR INFORMATION IS IN CONFLICT WITH OTHER DRAWINGS OR DETAILS, THE BUILDER SHALL NOTIFY THE ARCHITECT IN WRITING PRIOR TO THE COMMENCEMENT OF CONSTRUCTION IN ORDER THAT A CLARIFICATION NOTICE CAN BE ISSUED.
- 6. ALL COMPONENTS AND CLADDING SHALL BE ATTACHED FOR WIND SPEED REQUIREMENTS NOTED ON THIS COVER SHEET OR PER THE GOVERNING BUILDING OFFICIAL'S REQUIREMENTS. 02. SITE WORK
- PRESUMED SOIL BEARING CAPACITY IS NOTED ON THIS COVER SHEET. THE BUILDER IS RESPONSIBLE FOR VERIFYING THIS BEARING CAPACITY. ALL FOOTINGS SHALL BEAR ON UNDISTURBED SOIL OR ENGINEERED FILL
- THE BOTTOM OF ALL FOOTINGS SHALL BE BELOW THE FROST LINE AS DEFINED BY THIS COVER SHEET, THE
- DRAWINGS OR THE GOVERNING BUILDING OFFICIAL'S REQUIREMENTS AND/OR 12" MINIMUM. FOR BASEMENT CONDITIONS, THE MAXIMUM VERTICAL DISTANCE MEASURED FROM THE TOP OF A BASEMENT FLOOR SLAB TO THE OUTSIDE FINISHED GRADE SHALL NOT EXCEED DISTANCES FOR THE WALL THICKNESS AS SHOWN IN IRC TABLES R-404.1.1 (1-4) OR R-404.1.2 (1-9) BASED ON WALL TYPE AND SOIL CLASS.
- 4. DO NOT BACKFILL UNTIL WALLS HAVE CURED AND THE ENTIRE BUILDING STRUCTURE ABOVE IS IN PLACE. BACKFILL SHALL BE CLEAN GRANULAR FILL, FREE OF ORGANIC MATERIAL, PLACED EQUALLY ON ALL SIDES, COMPACTED TO 95% MAXIMUM DRY DENSITY PER ASTM D 698.
- 5. FINISHED GRADE SHALL SLOPE AWAY FROM THE BUILDING AT A MINIMUM SLOPE OF 6 INCHES PER FOR A MINIMUM DISTANCE OF 10 FEET FROM THE BUILDING PER IRC SECTION R401.3. 5. TERMITE TREATMENT - TREAT INTERIOR AND EXTERIOR EARTH AT PERIMETER WITH EPA APPROVED
- TERMICIDE. SPRAY BORA-CARE OR EQ. TERMICIDE & MOLD TREATMENT ON STUDS 3 FEET ABOVE SLABS PER MANUFACTURER'S RECOMMENDATIONS. PROVIDE TERMITE SHIELDS WHERE SHOWN ON PLANS. 03. CAST-IN-PLACE CONCRETE
- 1. CONCRETE SHALL HAVE A MINIMUM 28-DAY COMPRESSIVE STRENGTH OF 3,000 PSI. EXTERIOR SLABS TO BE 3,000 PSI, MIN. 5% & MAX. 7% AIR ENTRAINED CONCRETE.
- 2. CONCRETE PLACEMENT SHALL COMPLY WITH RECOMMENDATIONS OF ACI 332. 3. CONCRETE SLABS SHALL HAVE POLYPROPYLENE FIBER ADDITIVE (1.5 LB/CY) OR WWF REINFORCEMENT 6 X 6, W1.4 X W1.4 PER ASTM A185 LOCATED MIDWAY THROUGH THE SLAB THICKNESS. ALL SLABS ARE TO BEAR ON COMPACTED FILL TESTED FOR 95% MAXIMUM DRY DENSITY PER ASTM D 698.
- 4. REINFORCING STEEL WHERE SHOWN ON PLANS SHALL CONFORM TO ASTM A 615, GRADE 60 MIN., DEFORMED.
- 5. PROVIDE A 6 MIL POLYETHELENE MOISTURE VAPOR BARRIER MEMBRANE UNDER INTERIOR AND GARAGE CONCRETE SLABS AND FOOTINGS WHERE INDICATED ON THE DRAWINGS. LAP SHEETS 6" MIN. AT JOINTS. 6. COVERED PORCHES SLABS SHALL SLOPE AT A MINIMUM SLOPE OF 1/8" PER FOOT TO DRAIN
- WATER AWAY FROM EXTERIOR WALLS. UNCOVERED PATIO SLABS SHALL SLOPE AT 1/4" PER FOOT. 04. MASONRY