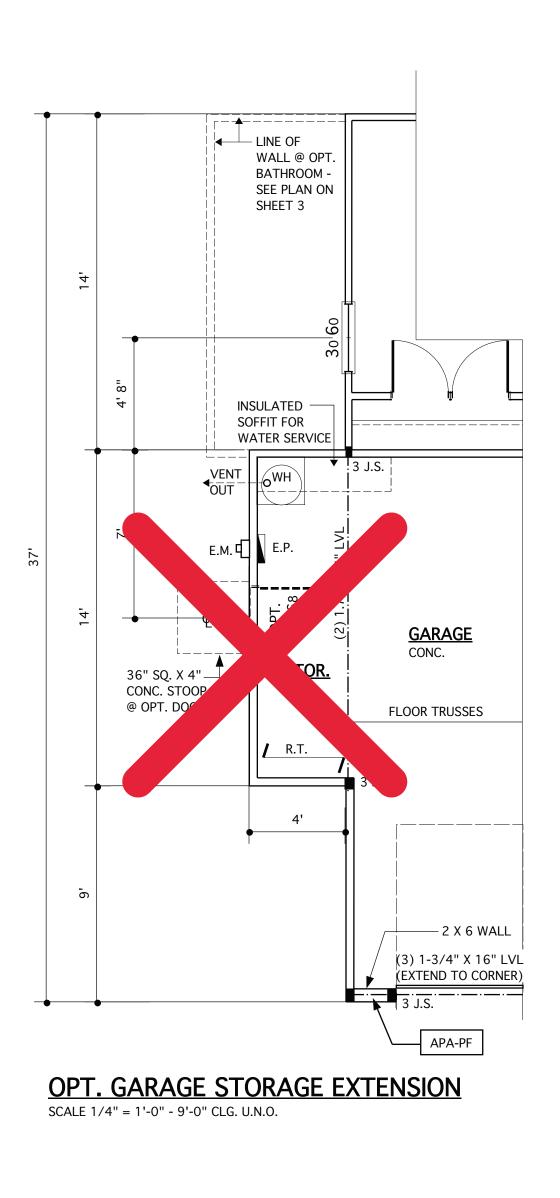

## AREA SCHEDULE

| FIRST FLOOR HEATED *                  | 1,308 SF |
|---------------------------------------|----------|
| SECOND FLOOR HEATED **                | 1,708 SF |
| TOTAL HEATED AREA                     | 3,016 SF |
| GARAGE ***                            | 450 SF   |
| COVERED FRONT PORCH (VARIES) ****     | 165 SF   |
| TOTAL COVERED AREA                    | 3,631 SF |
| OPT. COVERED REAR PORCH/SUNROOM ***** | 138 SF   |

\* + 68 SF @ OPT. BATHROOM

+ 25 SF @ ELEV. D

\*\* +25 SF @ ELEV. D

\*\*\* + 252 SF @ OPT. THIRD-CAR GARAGE + 56 SF @ OPT. GARAGE STORAGE

\*\*\*\* 150 SF @ ELEV D + 98 SF @ OPT. WRAP AROUND PORCH

\*\*\*\* + 174 SF @ OPT. SUNROOM W/ OPT. COVERED PORCH