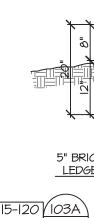

- 3. GROUT SHALL MEET THE REQUIREMENTS OF ASTM C476 WITH A 28 DAY COMPRESSIVE STRENGTH OF 2,500 PSI. GROUT ALL CELLS RECEIVING ANCHORS AND THE TOP COURSE OF ALL BEARING WALLS.
- 4. FACE BRICK SHALL BE STANDARD SIZE AND COMPLY WITH ASTM C216, RUNNING BOND WITH TOOLED JOINT APPLICATION. SECURE BRICK VENEER TO WALL STUDS WITH 22 GA. GALV. METAL TIES ATTACHED TO STUDS WITH 8d NAILS SPACING AS SHOWN ON PLANS.
- 5. APPLY A BITUMINOUS WATERPROOF MEMBRANE TO THE EXTERIOR OF ALL BASEMENT WALLS TO BE BELOW GRADE AFTER BACKFILLING.
- 6. MANUFACTURED STONE WHERE SHOWN ON PLANS, SHALL BE INSTALLED IN STRICT ACCORDANCE WITH MANUFACTURER'S INSTALLATION INSTRUCTIONS AND DETAILS AND THE MASONRY VENEER MANUFACTURERS ASSOCIATION (MVMA) "INSTALLATION GUIDE AND DETAILING OPTIONS FOR COMPLIANCE WITH ASTM C1780.