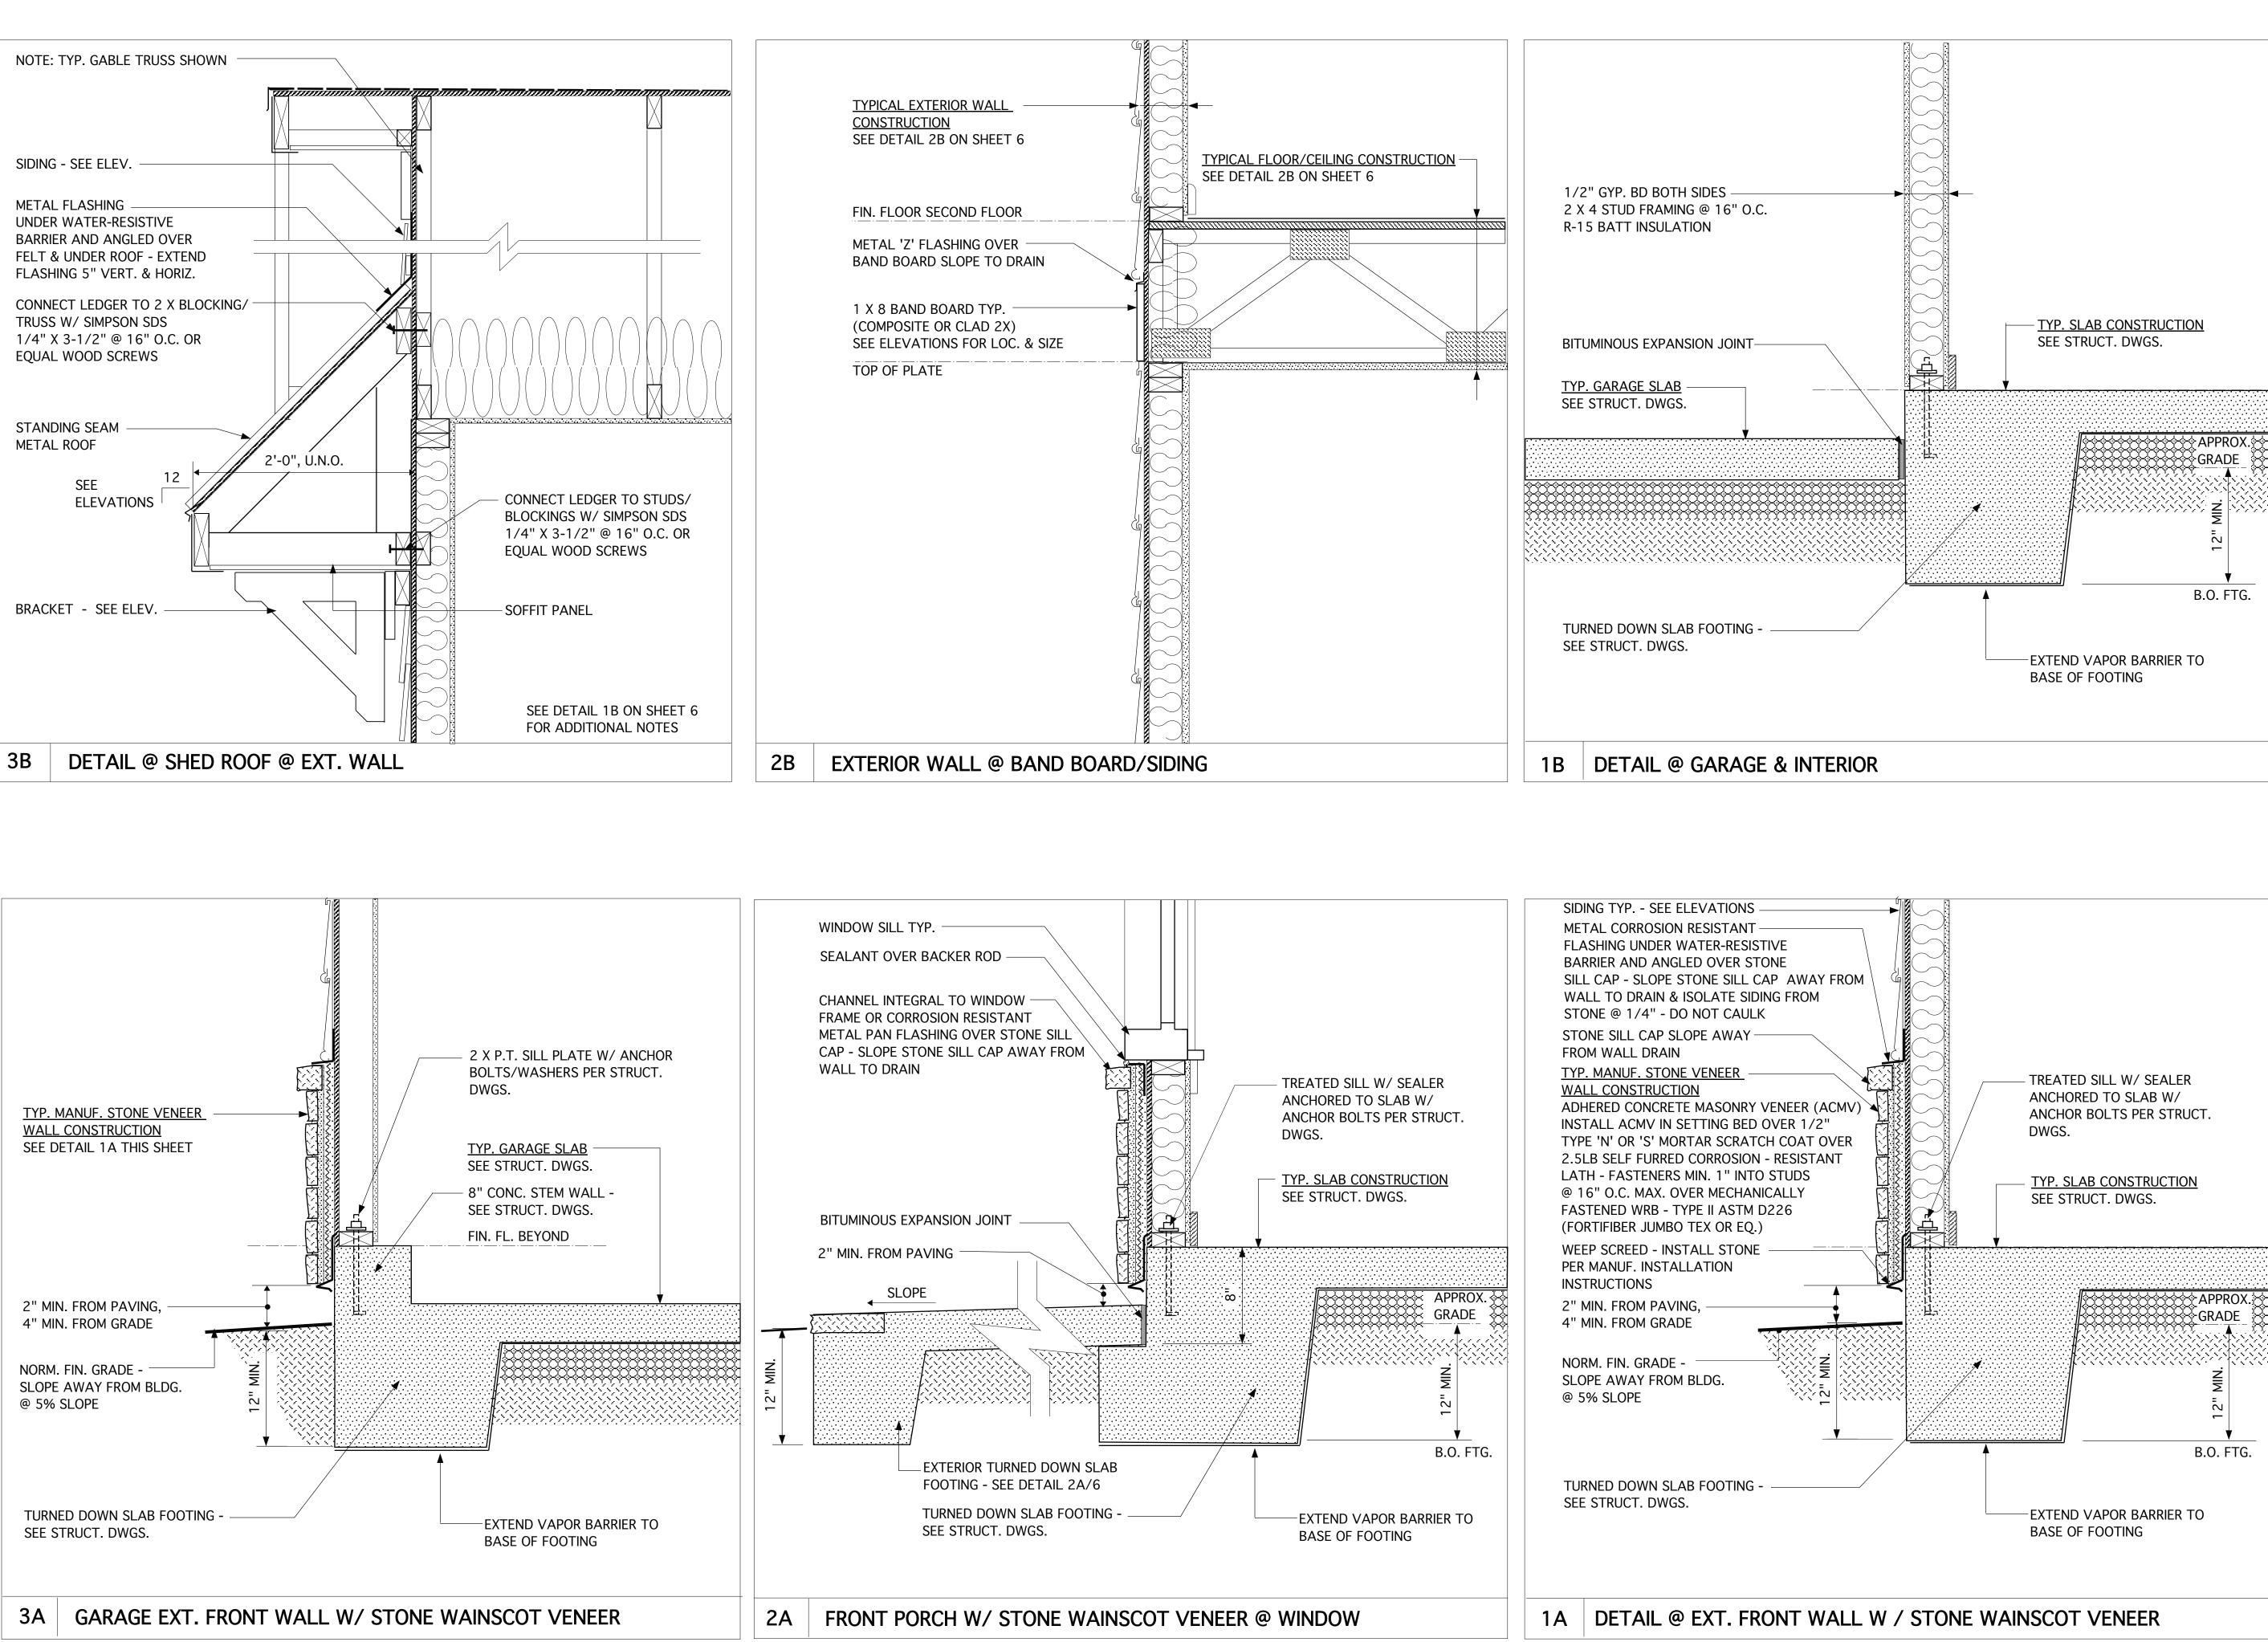

1. CONCRETE MASONRY UNITS (CMU) SHALL CONFORM TO ASTM C90, GRADE N, NORMAL WEIGHT UNITS. 2. MORTAR TO BE TYPE 'M' WITH A 28 DAY COMPRESSIVE STRENGTH OF 2,000 PSI. PROVIDE CONTINUOUS HORIZONTAL JOINT REINFORCING EVERY OTHER COURSE. MORTAR TO MEET ASTM C270 STANDARDS.

- 3. GROUT SHALL MEET THE REQUIREMENTS OF ASTM C476 WITH A 28 DAY COMPRESSIVE STRENGTH OF 2,500 PSI. GROUT ALL CELLS RECEIVING ANCHORS AND THE TOP COURSE OF ALL BEARING WALLS.
- 4. FACE BRICK SHALL BE STANDARD SIZE AND COMPLY WITH ASTM C216, RUNNING BOND WITH TOOLED JOINT APPLICATION. SECURE BRICK VENEER TO WALL STUDS WITH 22 GA. GALV. METAL TIES ATTACHED TO STUDS WITH 8d NAILS SPACING AS SHOWN ON PLANS.
- 5. APPLY A BITUMINOUS WATERPROOF MEMBRANE TO THE EXTERIOR OF ALL BASEMENT WALLS TO BE BELOW GRADE AFTER BACKFILLING.
- 6. MANUFACTURED STONE WHERE SHOWN ON PLANS, SHALL BE INSTALLED IN STRICT ACCORDANCE WITH MANUFACTURER'S INSTALLATION INSTRUCTIONS AND DETAILS AND THE MASONRY VENEER MANUFACTURERS ASSOCIATION (MVMA) "INSTALLATION GUIDE AND DETAILING OPTIONS FOR COMPLIANCE WITH ASTM C1780.

Fc = 425 PSI

Fb = 275 PSI

- ACCOUNTED FOR IN THE DESIGN OF THE ROOF AND/OR FLOOR SYSTEM. 4. PREFABRICATED WOOD-I-JOISTS SHALL BE RATED PER ASTM D5055 AND INSTALLED PER SHOP DRAWINGS AND DETAILS PROVIDED BY THE MANUFACTUER.
- 5. HANGERS, ANCHORS AND FASTENERS, WHEN CALLED FOR IN SHOP DRAWINGS OR THESE DRAWINGS, SHALL BE INSTALLED IN COMPLIANCE WITH THE MANUFACTURER'S INSTRUCTIONS.
- ALL HANGERS, FRAMING ANCHORS AND FASTENERS IN CONTACT WITH PRESSURE TREATED WOOD TO BE STAINLESS STEEL OR GALVANIZED PER G185 RATING 'Z-MAX' COATING BY SIMPSON OR 'TRIPLE ZINC' BY USP. 6. BEAMS AND HEADERS ARE TO BEAR ON JACK STUDS AS NOTED ON THE PLANS, SHOP DRAWINGS, OR PER CODE.
- PROVIDE SOLID BLOCKING BELOW ALL JACK STUDS FORMING A CONTINUOUS BEARING LINE TO THE FOUNDATION. 7. ALL LUMBER IN CONTACT WITH EARTH, CONCRETE OR MASONRY SHALL BE PRESSURE TREATED. FIELD TREAT SAWED, DRILLED OR NOTCHED TREATED LUMBER PER AWPA M4-11.
- 8. PROVIDE STRUCTURAL SHEATHING WHERE NOTED ON PLANS. ALL WOOD SHEATHING SHALL BE APA RATED FOR INTENDED USE AND SUPPORT SPANS. INSTALL ROOF SHEATHING WITH "H" CLIPS BETWEEN TRUSSES.
- 9. INSTALL FIREBLOCKING PER R302.11 TO CUT OFF DRAFT OPENINGS AT ALL INTERCONNECTIONS BETWEEN CONCEALED VERTICAL AND HORIZONTAL SPACES, BETWEEN STORIES, AND BETWEEN THE TOP STORY AND ROOF.
- 10. STUDS FOR EXTERIOR WALLS SHALL BE SIZED PER THE INTERNATIONAL RESIDENTIAL CODE, TABLE R602.3.1 11. ALL NOTCHES AND CUTS IN FRAMING SHALL NOT EXCEED MAX. DIMENSIONS AS DEFINED IN THE IRC R602.6.. 07. THERMAL AND MOISTURE PROTECTION
- 1. INSTALL INSULATION MATERIALS TO MEET THE 'R' VALUES AS SHOWN ON THE DRAWINGS. FIT INSULATION TIGHT INTO SPACES AND LEAVE NO GAPS OR VOIDS. PROVIDE RIGID INSULATION WHERE SHOWN ON PLANS. AT INTERIOR WALLS SEAL ALL JOINTS, SEAMS AND PENETRATIONS TO PREVENT AIR LEAKAGE PER N1102.4.
- 2. INSTALL FIBERGLASS/ASPHALT ROOF SHINGLES IN ACCORDANCE WITH MANUF. INSTRUCTIONS AND ASPHALT ROOFING MANUFACTURERS ASSOC. "ASPHALT ROOFING RESIDENTIAL MANUAL." SHINGLES ARE TO BE CERTIFIED MIN. CLASS C FIRE RESISTANCE PER ASTM E108 OR UL 790 AND WIND RESISTANCE CLASS PER ASTM D7158 OR D3161 FOR WIND SPEED. INSTALL UNDERLAYMENT PER ROOF SLOPE AND IRC R905.2.2 AND CONFORMING TO ASTM D226.
- 3. INSTALL FLASHING, SHEET METAL, GUTTERS AND DOWNSPOUTS PER PLANS AND PER "ASPHALT ROOFING RESIDENTIAL MANUAL" AND "ARCHITECTURAL SHEET METAL MANUAL" BY SMACNA. INSTALL FLASHING AT ALL ROOF TO WALL CONDITIONS, EXTERIOR OPENINGS AND ELSEWHERE WHERE REQUIRED.
- 4. INSTALL A WATER-RESISTIVE BARRIER ON ALL WALLS. HOUSEWRAPS SHOULD MEET ASTM D5034 FOR DURABILITY. D779 FOR WATER RESISTANCE AND E96 FOR PERMEABILITY AND BE INSTALLED PER MANUF. INSTALLATION INSTRUCTIONS. PRE-WEATHERIZED SHEATHING SHALL BE TAPED AND SECURED PER MANUF. INSTALLATION INSTRUCTIONS. 5. INSTALL SIDING AND ACCESSORY COMPONENTS IN STRICT ACCORDANCE WITH MANUFACTURER'S INSTRUCTIONS.

## WIND PRESSURE RESISTANCE TO BE DETERMINED BY ASTM E330. 08. DOORS, WINDOWS AND GLASS

- 1. INSTALL DOORS IN ACCORDANCE WITH MANUFACTURER'S WRITTEN INSTALLATION RECOMMENDATIONS. 2. ALL ALUMINUM AND/OR VINYL (PVC) AND/OR WOOD WINDOWS AND DOORS SHALL CONFORM TO CLASS R WITH DP PERFORMANCE GRADE AS NOTED ON THE COVER SHEET. TESTED PER AAMA/WDMA/CSA 101/I.S.2/A440 FOR
- THE APPLICABLE WINDOW AND DOOR TYPES SHOWN ON THE DRAWINGS. INSTALL TEMPERED GLASS AND WINDOWS WHERE NOTED ON PLANS OR AS REQUIRED BY CODE. ENERGY PERFORMANCE RATINGS FOR U VALUES AND SHGC SHALL BE AS NOTED ON THE COVER SHEET AND TESTED PER NFRC 100 AND NFRC 200 RESPECTIVELY. 3. INSTALLATION AND FLASHING OF WINDOWS AND DOORS TO BE IN ACCORDANCE WITH MANUFACTURERS WRITTEN
- INSTALLATION INSTRUCTIONS AND ASTM E2112. 4. INSECT SCREENS TO BE IN ACCORDANCE WITH ANSI/SMA 1004, ANSI/SMA 2006, OR ANSI/SMA 3001.
- 5. PROVIDE AND INSTALL HARDWARE PER OWNER'S SCHEDULE.
- 6. GARAGE DOORS SHALL BE CERTIFIED IN ACCORDANCE WITH ASTM/DASMA 108 FOR THE