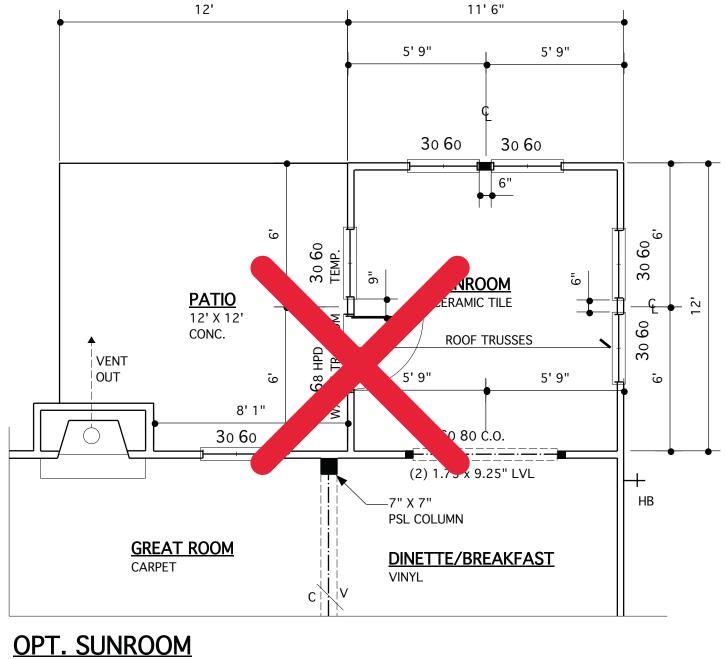

\* + 68 SF @ OPT. BATHROOM

+ 25 SF @ ELEV. D

\*\* +25 SF @ ELEV. D

\*\*\* + 252 SF @ OPT. THIRD-CAR GARAGE + 56 SF @ OPT. GARAGE STORAGE

\*\*\*\* 150 SF @ ELEV D + 98 SF @ OPT. WRAP AROUND PORCH

\*\*\*\* + 174 SF @ OPT. SUNROOM W/ OPT. COVERED PORCH