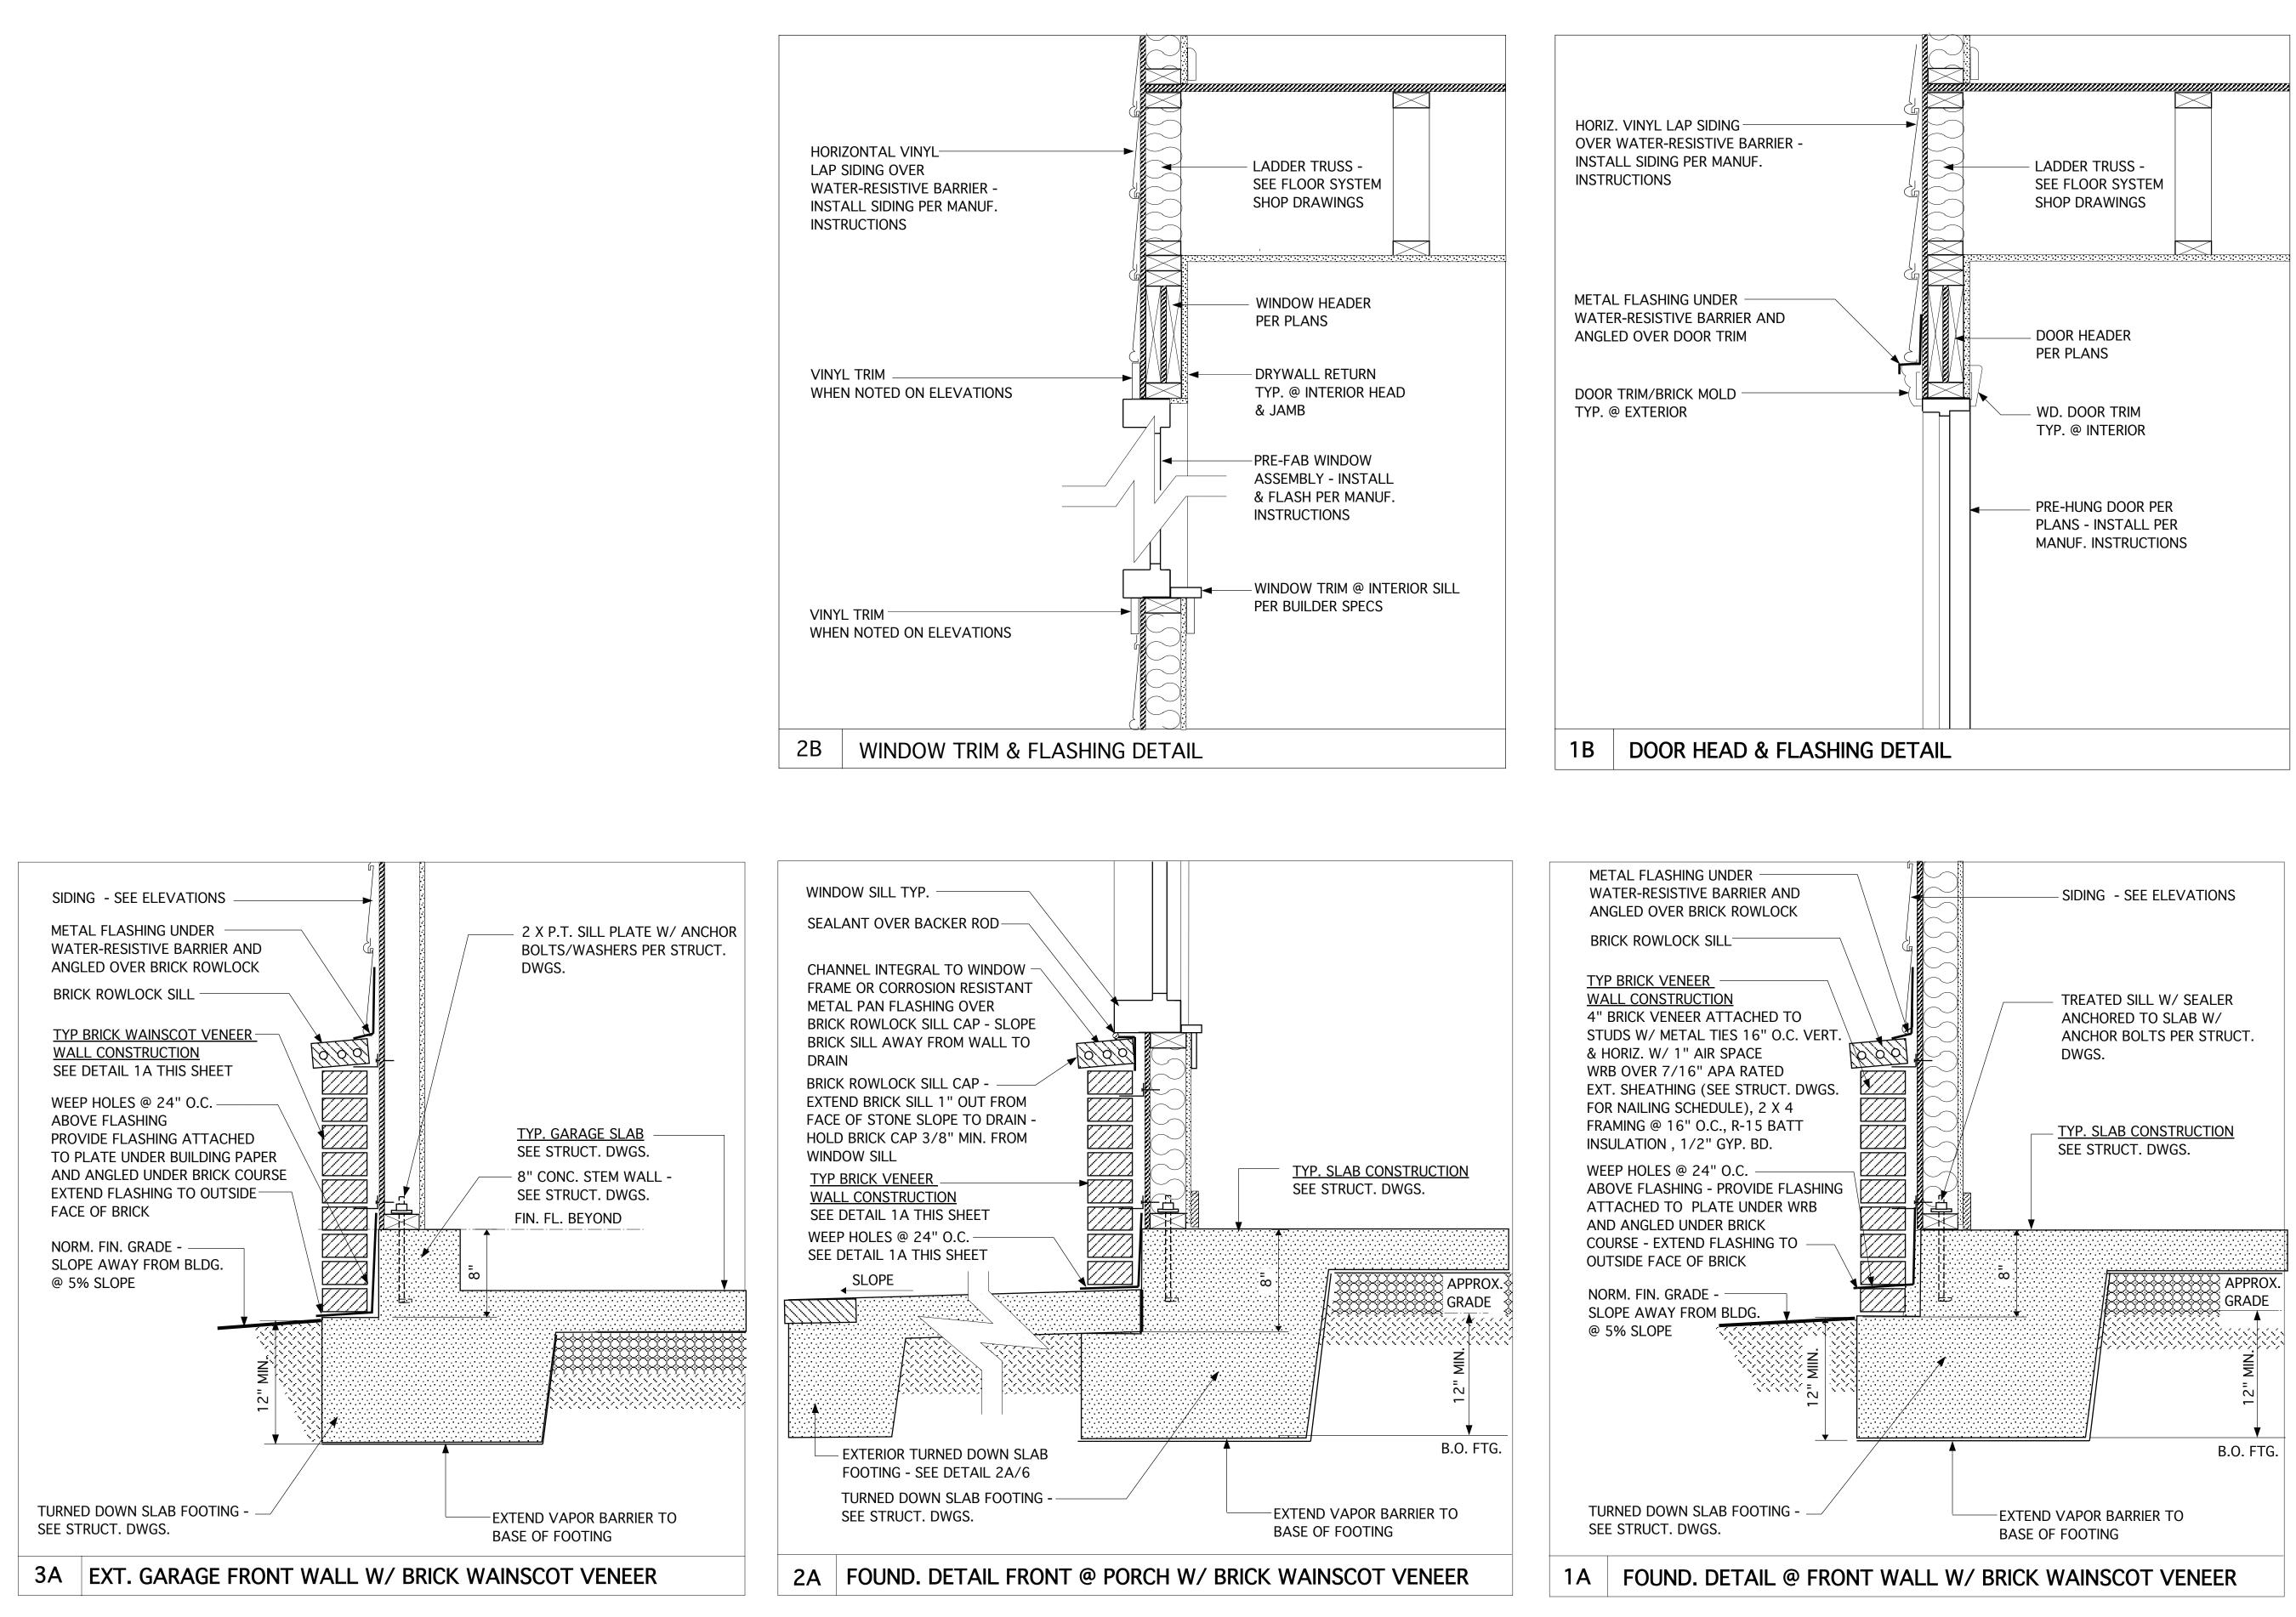

- 3. GROUT SHALL MEET THE REQUIREMENTS OF ASTM C476 WITH A 28 DAY COMPRESSIVE STRENGTH OF 2,500 PSI. GROUT ALL CELLS RECEIVING ANCHORS AND THE TOP COURSE OF ALL BEARING WALLS.
- 4. FACE BRICK SHALL BE STANDARD SIZE AND COMPLY WITH ASTM C216, RUNNING BOND WITH TOOLED JOINT APPLICATION. SECURE BRICK VENEER TO WALL STUDS WITH 22 GA. GALV. METAL TIES ATTACHED TO STUDS WITH 8d NAILS SPACING AS SHOWN ON PLANS.
- 5. APPLY A BITUMINOUS WATERPROOF MEMBRANE TO THE EXTERIOR OF ALL BASEMENT WALLS TO BE BELOW GRADE AFTER BACKFILLING.
- 6. MANUFACTURED STONE WHERE SHOWN ON PLANS, SHALL BE INSTALLED IN STRICT ACCORDANCE WITH MANUFACTURER'S INSTALLATION INSTRUCTIONS AND DETAILS AND THE MASONRY VENEER MANUFACTURERS ASSOCIATION (MVMA) "INSTALLATION GUIDE AND DETAILING OPTIONS FOR COMPLIANCE WITH ASTM C1780.

Fc = 425 PSI

Fb = 275 PSI

- ACCOUNTED FOR IN THE DESIGN OF THE ROOF AND/OR FLOOR SYSTEM. 4. PREFABRICATED WOOD-I-JOISTS SHALL BE RATED PER ASTM D5055 AND INSTALLED PER SHOP DRAWINGS AND DETAILS PROVIDED BY THE MANUFACTUER.
- 5. HANGERS, ANCHORS AND FASTENERS, WHEN CALLED FOR IN SHOP DRAWINGS OR THESE DRAWINGS, SHALL BE INSTALLED IN COMPLIANCE WITH THE MANUFACTURER'S INSTRUCTIONS.
- ALL HANGERS, FRAMING ANCHORS AND FASTENERS IN CONTACT WITH PRESSURE TREATED WOOD TO BE STAINLESS STEEL OR GALVANIZED PER G185 RATING 'Z-MAX' COATING BY SIMPSON OR 'TRIPLE ZINC' BY USP. 6. BEAMS AND HEADERS ARE TO BEAR ON JACK STUDS AS NOTED ON THE PLANS, SHOP DRAWINGS, OR PER CODE.
- PROVIDE SOLID BLOCKING BELOW ALL JACK STUDS FORMING A CONTINUOUS BEARING LINE TO THE FOUNDATION. 7. ALL LUMBER IN CONTACT WITH EARTH, CONCRETE OR MASONRY SHALL BE PRESSURE TREATED. FIELD TREAT SAWED, DRILLED OR NOTCHED TREATED LUMBER PER AWPA M4-11.
- 8. PROVIDE STRUCTURAL SHEATHING WHERE NOTED ON PLANS. ALL WOOD SHEATHING SHALL BE APA RATED FOR INTENDED USE AND SUPPORT SPANS. INSTALL ROOF SHEATHING WITH "H" CLIPS BETWEEN TRUSSES.
- 9. INSTALL FIREBLOCKING PER R302.11 TO CUT OFF DRAFT OPENINGS AT ALL INTERCONNECTIONS BETWEEN CONCEALED VERTICAL AND HORIZONTAL SPACES, BETWEEN STORIES, AND BETWEEN THE TOP STORY AND ROOF.
- 10. STUDS FOR EXTERIOR WALLS SHALL BE SIZED PER THE INTERNATIONAL RESIDENTIAL CODE, TABLE R602.3.1 11. ALL NOTCHES AND CUTS IN FRAMING SHALL NOT EXCEED MAX. DIMENSIONS AS DEFINED IN THE IRC R602.6.. 07. THERMAL AND MOISTURE PROTECTION
- 1. INSTALL INSULATION MATERIALS TO MEET THE 'R' VALUES AS SHOWN ON THE DRAWINGS. FIT INSULATION TIGHT INTO SPACES AND LEAVE NO GAPS OR VOIDS. PROVIDE RIGID INSULATION WHERE SHOWN ON PLANS. AT INTERIOR WALLS SEAL ALL JOINTS, SEAMS AND PENETRATIONS TO PREVENT AIR LEAKAGE PER N1102.4.
- 2. INSTALL FIBERGLASS/ASPHALT ROOF SHINGLES IN ACCORDANCE WITH MANUF. INSTRUCTIONS AND ASPHALT ROOFING MANUFACTURERS ASSOC. "ASPHALT ROOFING RESIDENTIAL MANUAL." SHINGLES ARE TO BE CERTIFIED MIN. CLASS C FIRE RESISTANCE PER ASTM E108 OR UL 790 AND WIND RESISTANCE CLASS PER ASTM D7158 OR D3161 FOR WIND SPEED. INSTALL UNDERLAYMENT PER ROOF SLOPE AND IRC R905.2.2 AND CONFORMING TO ASTM D226.
- 3. INSTALL FLASHING, SHEET METAL, GUTTERS AND DOWNSPOUTS PER PLANS AND PER "ASPHALT ROOFING RESIDENTIAL MANUAL" AND "ARCHITECTURAL SHEET METAL MANUAL" BY SMACNA. INSTALL FLASHING AT ALL ROOF TO WALL CONDITIONS, EXTERIOR OPENINGS AND ELSEWHERE WHERE REQUIRED.
- 4. INSTALL A WATER-RESISTIVE BARRIER ON ALL WALLS. HOUSEWRAPS SHOULD MEET ASTM D5034 FOR DURABILITY. D779 FOR WATER RESISTANCE AND E96 FOR PERMEABILITY AND BE INSTALLED PER MANUF. INSTALLATION INSTRUCTIONS. PRE-WEATHERIZED SHEATHING SHALL BE TAPED AND SECURED PER MANUF. INSTALLATION INSTRUCTIONS. 5. INSTALL SIDING AND ACCESSORY COMPONENTS IN STRICT ACCORDANCE WITH MANUFACTURER'S INSTRUCTIONS.

## WIND PRESSURE RESISTANCE TO BE DETERMINED BY ASTM E330. 08. DOORS, WINDOWS AND GLASS

- 1. INSTALL DOORS IN ACCORDANCE WITH MANUFACTURER'S WRITTEN INSTALLATION RECOMMENDATIONS. 2. ALL ALUMINUM AND/OR VINYL (PVC) AND/OR WOOD WINDOWS AND DOORS SHALL CONFORM TO CLASS R WITH DP PERFORMANCE GRADE AS NOTED ON THE COVER SHEET. TESTED PER AAMA/WDMA/CSA 101/I.S.2/A440 FOR
- THE APPLICABLE WINDOW AND DOOR TYPES SHOWN ON THE DRAWINGS. INSTALL TEMPERED GLASS AND WINDOWS WHERE NOTED ON PLANS OR AS REQUIRED BY CODE. ENERGY PERFORMANCE RATINGS FOR U VALUES AND SHGC SHALL BE AS NOTED ON THE COVER SHEET AND TESTED PER NFRC 100 AND NFRC 200 RESPECTIVELY. 3. INSTALLATION AND FLASHING OF WINDOWS AND DOORS TO BE IN ACCORDANCE WITH MANUFACTURERS WRITTEN
- INSTALLATION INSTRUCTIONS AND ASTM E2112. 4. INSECT SCREENS TO BE IN ACCORDANCE WITH ANSI/SMA 1004, ANSI/SMA 2006, OR ANSI/SMA 3001.
- 5. PROVIDE AND INSTALL HARDWARE PER OWNER'S SCHEDULE.
- 6. GARAGE DOORS SHALL BE CERTIFIED IN ACCORDANCE WITH ASTM/DASMA 108 FOR THE