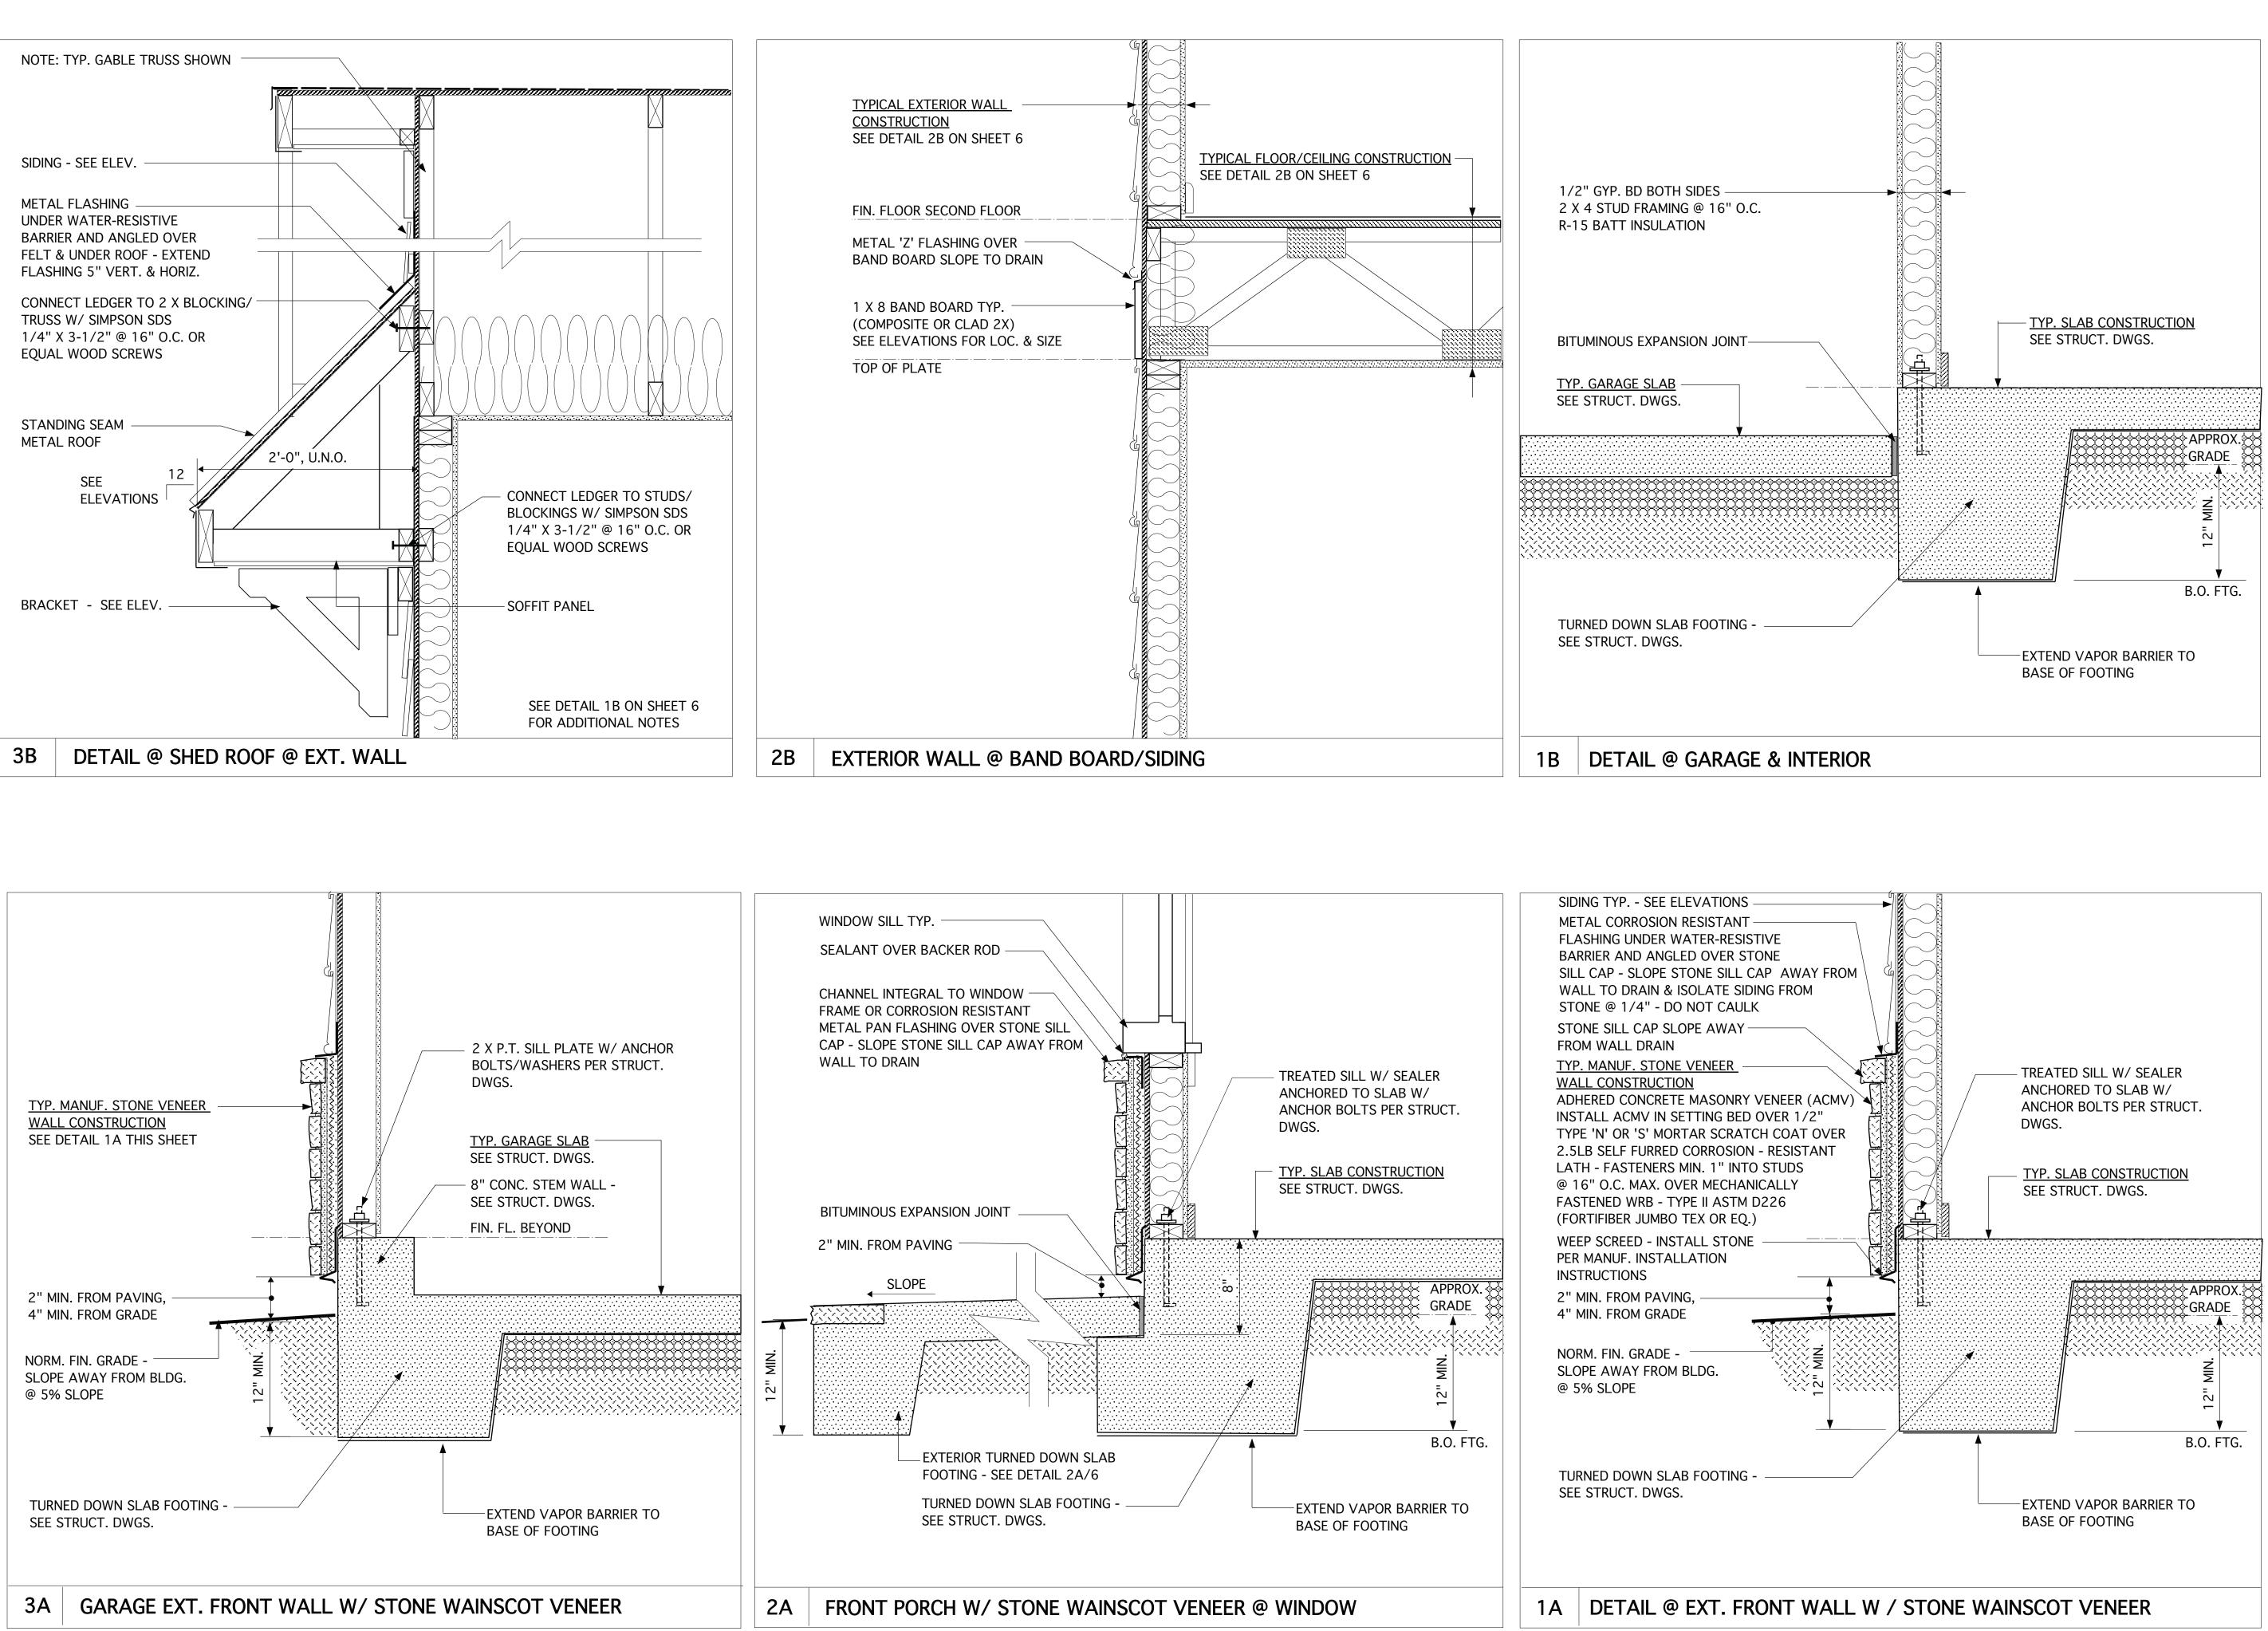

- 3. GROUT SHALL MEET THE REQUIREMENTS OF ASTM C476 WITH A 28 DAY COMPRESSIVE STRENGTH OF 2,500 PSI. GROUT ALL CELLS RECEIVING ANCHORS AND THE TOP COURSE OF ALL BEARING WALLS.
- 4. FACE BRICK SHALL BE STANDARD SIZE AND COMPLY WITH ASTM C216, RUNNING BOND WITH TOOLED JOINT APPLICATION. SECURE BRICK VENEER TO WALL STUDS WITH 22 GA. GALV. METAL TIES ATTACHED TO STUDS WITH 8d NAILS SPACING AS SHOWN ON PLANS.
- 5. APPLY A BITUMINOUS WATERPROOF MEMBRANE TO THE EXTERIOR OF ALL BASEMENT WALLS TO BE BELOW GRADE AFTER BACKFILLING.
- 6. MANUFACTURED STONE WHERE SHOWN ON PLANS, SHALL BE INSTALLED IN STRICT ACCORDANCE WITH MANUFACTURER'S INSTALLATION INSTRUCTIONS AND DETAILS AND THE MASONRY VENEER MANUFACTURERS ASSOCIATION (MVMA) "INSTALLATION GUIDE AND DETAILING OPTIONS FOR COMPLIANCE WITH ASTM C1780.

Fc = 425 PSI

Fb = 275 PSI

- ACCOUNTED FOR IN THE DESIGN OF THE ROOF AND/OR FLOOR SYSTEM. 4. PREFABRICATED WOOD-I-JOISTS SHALL BE RATED PER ASTM D5055 AND INSTALLED PER SHOP DRAWINGS AND DETAILS PROVIDED BY THE MANUFACTUER.
- 5. HANGERS, ANCHORS AND FASTENERS, WHEN CALLED FOR IN SHOP DRAWINGS OR THESE DRAWINGS, SHALL BE INSTALLED IN COMPLIANCE WITH THE MANUFACTURER'S INSTRUCTIONS.
- ALL HANGERS, FRAMING ANCHORS AND FASTENERS IN CONTACT WITH PRESSURE TREATED WOOD TO BE STAINLESS STEEL OR GALVANIZED PER G185 RATING 'Z-MAX' COATING BY SIMPSON OR 'TRIPLE ZINC' BY USP. 6. BEAMS AND HEADERS ARE TO BEAR ON JACK STUDS AS NOTED ON THE PLANS, SHOP DRAWINGS, OR PER CODE.
- PROVIDE SOLID BLOCKING BELOW ALL JACK STUDS FORMING A CONTINUOUS BEARING LINE TO THE FOUNDATION. 7. ALL LUMBER IN CONTACT WITH EARTH, CONCRETE OR MASONRY SHALL BE PRESSURE TREATED. FIELD TREAT SAWED, DRILLED OR NOTCHED TREATED LUMBER PER AWPA M4-11.
- 8. PROVIDE STRUCTURAL SHEATHING WHERE NOTED ON PLANS. ALL WOOD SHEATHING SHALL BE APA RATED FOR INTENDED USE AND SUPPORT SPANS. INSTALL ROOF SHEATHING WITH "H" CLIPS BETWEEN TRUSSES.
- 9. INSTALL FIREBLOCKING PER R302.11 TO CUT OFF DRAFT OPENINGS AT ALL INTERCONNECTIONS BETWEEN CONCEALED VERTICAL AND HORIZONTAL SPACES, BETWEEN STORIES, AND BETWEEN THE TOP STORY AND ROOF.
- 10. STUDS FOR EXTERIOR WALLS SHALL BE SIZED PER THE INTERNATIONAL RESIDENTIAL CODE, TABLE R602.3.1 11. ALL NOTCHES AND CUTS IN FRAMING SHALL NOT EXCEED MAX. DIMENSIONS AS DEFINED IN THE IRC R602.6.. 07. THERMAL AND MOISTURE PROTECTION
- 1. INSTALL INSULATION MATERIALS TO MEET THE 'R' VALUES AS SHOWN ON THE DRAWINGS. FIT INSULATION TIGHT INTO SPACES AND LEAVE NO GAPS OR VOIDS. PROVIDE RIGID INSULATION WHERE SHOWN ON PLANS. AT INTERIOR WALLS SEAL ALL JOINTS, SEAMS AND PENETRATIONS TO PREVENT AIR LEAKAGE PER N1102.4.
- 2. INSTALL FIBERGLASS/ASPHALT ROOF SHINGLES IN ACCORDANCE WITH MANUF. INSTRUCTIONS AND ASPHALT ROOFING MANUFACTURERS ASSOC. "ASPHALT ROOFING RESIDENTIAL MANUAL." SHINGLES ARE TO BE CERTIFIED MIN. CLASS C FIRE RESISTANCE PER ASTM E108 OR UL 790 AND WIND RESISTANCE CLASS PER ASTM D7158 OR D3161 FOR WIND SPEED. INSTALL UNDERLAYMENT PER ROOF SLOPE AND IRC R905.2.2 AND CONFORMING TO ASTM D226.
- 3. INSTALL FLASHING, SHEET METAL, GUTTERS AND DOWNSPOUTS PER PLANS AND PER "ASPHALT ROOFING RESIDENTIAL MANUAL" AND "ARCHITECTURAL SHEET METAL MANUAL" BY SMACNA. INSTALL FLASHING AT ALL ROOF TO WALL CONDITIONS, EXTERIOR OPENINGS AND ELSEWHERE WHERE REQUIRED.
- 4. INSTALL A WATER-RESISTIVE BARRIER ON ALL WALLS. HOUSEWRAPS SHOULD MEET ASTM D5034 FOR DURABILITY. D779 FOR WATER RESISTANCE AND E96 FOR PERMEABILITY AND BE INSTALLED PER MANUF. INSTALLATION INSTRUCTIONS. PRE-WEATHERIZED SHEATHING SHALL BE TAPED AND SECURED PER MANUF. INSTALLATION INSTRUCTIONS. 5. INSTALL SIDING AND ACCESSORY COMPONENTS IN STRICT ACCORDANCE WITH MANUFACTURER'S INSTRUCTIONS.

## WIND PRESSURE RESISTANCE TO BE DETERMINED BY ASTM E330. 08. DOORS, WINDOWS AND GLASS

- 1. INSTALL DOORS IN ACCORDANCE WITH MANUFACTURER'S WRITTEN INSTALLATION RECOMMENDATIONS. 2. ALL ALUMINUM AND/OR VINYL (PVC) AND/OR WOOD WINDOWS AND DOORS SHALL CONFORM TO CLASS R WITH DP PERFORMANCE GRADE AS NOTED ON THE COVER SHEET. TESTED PER AAMA/WDMA/CSA 101/I.S.2/A440 FOR
- THE APPLICABLE WINDOW AND DOOR TYPES SHOWN ON THE DRAWINGS. INSTALL TEMPERED GLASS AND WINDOWS WHERE NOTED ON PLANS OR AS REQUIRED BY CODE. ENERGY PERFORMANCE RATINGS FOR U VALUES AND SHGC SHALL BE AS NOTED ON THE COVER SHEET AND TESTED PER NFRC 100 AND NFRC 200 RESPECTIVELY. 3. INSTALLATION AND FLASHING OF WINDOWS AND DOORS TO BE IN ACCORDANCE WITH MANUFACTURERS WRITTEN
- INSTALLATION INSTRUCTIONS AND ASTM E2112. 4. INSECT SCREENS TO BE IN ACCORDANCE WITH ANSI/SMA 1004, ANSI/SMA 2006, OR ANSI/SMA 3001.
- 5. PROVIDE AND INSTALL HARDWARE PER OWNER'S SCHEDULE.
- 6. GARAGE DOORS SHALL BE CERTIFIED IN ACCORDANCE WITH ASTM/DASMA 108 FOR THE