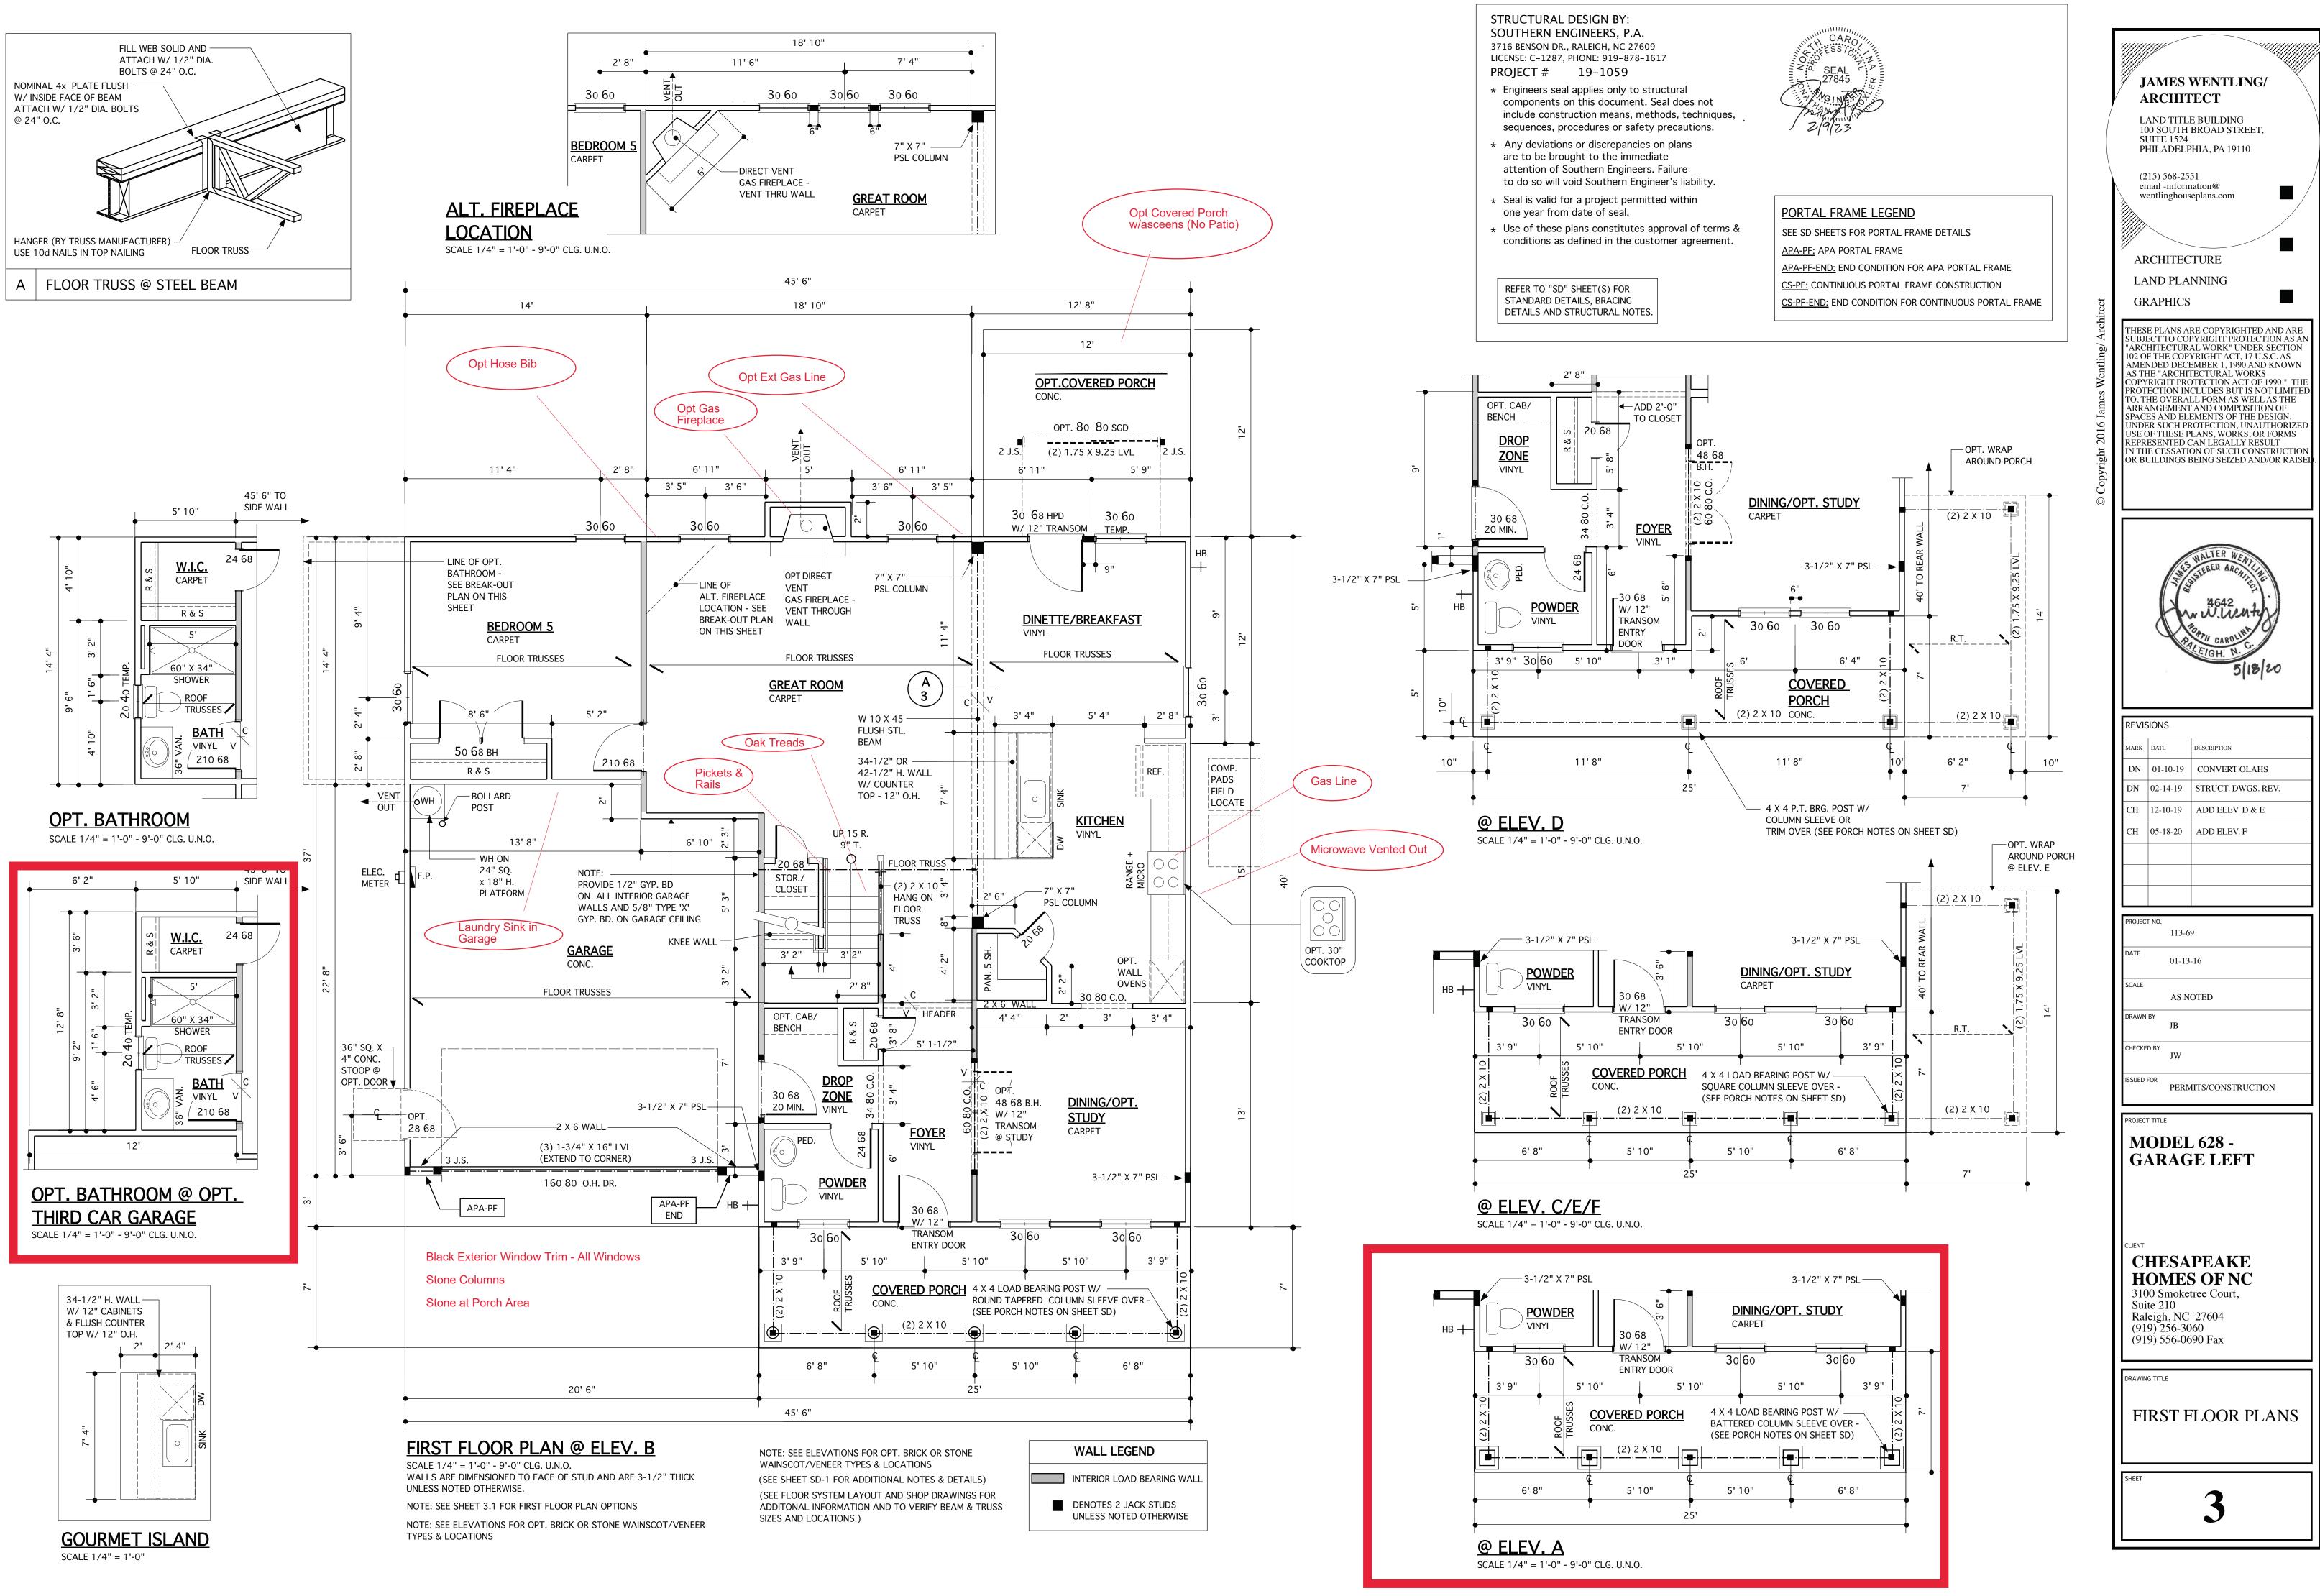

## AREA SCHEDULE

| FIRST FLOOR HEATED *                  | 1,308 SF |
|---------------------------------------|----------|
| SECOND FLOOR HEATED **                | 1,708 SF |
| TOTAL HEATED AREA                     | 3,016 SF |
| GARAGE ***                            | 450 SF   |
| COVERED FRONT PORCH (VARIES) ****     | 165 SF   |
| TOTAL COVERED AREA                    | 3,631 SF |
| OPT. COVERED REAR PORCH/SUNROOM ***** | 138 SF   |

\* + 68 SF @ OPT. BATHROOM

+ 25 SF @ ELEV. D

\*\* +25 SF @ ELEV. D

\*\*\* + 252 SF @ OPT. THIRD-CAR GARAGE + 56 SF @ OPT. GARAGE STORAGE

\*\*\*\* 150 SF @ ELEV D + 98 SF @ OPT. WRAP AROUND PORCH

\*\*\*\* + 174 SF @ OPT. SUNROOM W/ OPT. COVERED PORCH

# **DETACHED SINGLE FAMILY DWELLING** MODEL 628 - GARAGE LEFT

06. WOOD 1. FRAMING LUMBER SHALL BE IDENTIFIED BY A GRADE MARK OR CERTIFICATE OF INSPECTION WHICH PROVIDES THE FOLLOWING MINIMUM DESIGN VALUES: <u>MEMBER</u> VALUES Fb = 875 PSI FRAMING LUMBER SPF #2 OR BETTER SYP #2 OR BETTER Fb = 975 PSI

## arage Left

3rd Car Garage

3-Car Garage Garage Service Door Primary Bath Deluexe #1 Pickets and Rails 1st Floor Gas Fireplace Gas Line - Kitchen Exhaust vented Out in Kitchen Double Bowl sink at Hall Bath Laundry Sink in Garage Stone on Columns and up to bottom of window at -car garage