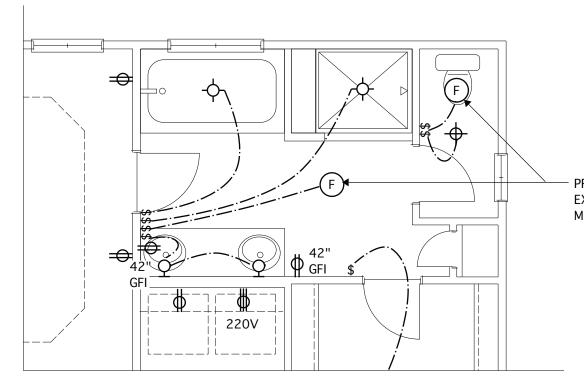

## 15. MECHANICAL

- 1. INSTALL VENTILATORS AND HEATING AND AIR CONDITIONING SYSTEMS AS SHOWN ON PLANS OR PER OWNER'S SCHEDULE. SIZE ALL EQUIPMENT PER ACCA MANUAL S AND J AND INSTALL FOR FUTURE ACCESS SERVICE AND REMOVAL. PROVIDE COMBUSTION AIR WHEN REQUIRED PER M1701. ALL DUCTWORK AND PIPING LOCATED IN UNCONDITIONED SPACES SHALL BE INSULATED AND SEALED PER CODE. INSTALL DRYER DUCT TO OUTSIDE WITH
- SMOOTH METAL DUCTING WITHOUT SCREWS AND WITH MINIMUM BENDS, MAXIMUM DUCT LENGTH PER IRC M1502. 2. VENTING: ALL DRYERS, BATH EXHAUSTS, AND RANGES MUST BE VENTED DIRECT TO THE EXTERIOR OF THE
- STRUCTURE WITH A BACKDRAFT DAMPER IN ACCORDANCE WITH THE CURRENT CODE. 3. PROVIDE A PROGRAMABLE THERMOSTADT, MANUALS FOR MECHANICAL AND WATER HEATING EQUIPMENT,
- ENERGY COMPLIANCE CERTIFICATE AND ALL OTHER REQUIREMENTS OF THE CURRENT ENERGY CODE. 16. ELECTRICAL
- 1. TERMINAL HOOK UP IS REQUIRED FOR ALL FIXTURES, APPLIANCES, MOTORS, FANS AND CONTROLS. LOCATION OF OUTLETS AND EQUIPMENT ON PLANS IS APPROXIMATE, EXACT ROUTING OF WIRING AND OUTLETS SHALL BE GOVERNED BY STRUCTURAL CONDITIONS AND OBSTRUCTIONS.
- 2. ALL ELECTRICAL BREAKERS AND CONTROLS SHALL BE PROPERLY LABELED. INSTALL GFCI PROTECTED AND AFCI OUTLETS WHERE SHOWN ON PLANS OR AS REQUIRED BY CODE. MATERIAL AND EQUIPMENT SHALL BEAR A UL LABEL. LIGHT FIXTURES MUST MEET CLEARANCES STATED IN THE NEC. INSTALL LIGHT SWITCHES AT 3' 6" A.F.F. AND OUTLETS
- 12" A.F.F. TO CENTERLINE U.N.O. 3. INSTALL ELECTRIC SMOKE DETECTORS, CARBON MONOXIDE/ALARMS WHERE SHOWN ON PLANS. ALL DETECTORS MUST BE INTER-CONNECTED AND INCORPORATE A BATTERY BACK-UP. INSTALL PER NFPA 72 AND UL 217 REQUIREMENTS. CO ALARMS TO COMPLY WITH NFPA 720 AND UL 2075. COMBINATION SMOKE/CO ALARMS MUST BE LISTED PER UL 2034.
- 4. PROVIDE HIGH EFFICACY LAMPS IN PERMANENT FIXTURES PER CURRENT ENERGY CODE. 17. PLUMBING
- 1. INSTALL PLUMBING FIXTURES, SUPPLY AND WASTE LINES PER GOVERNING CODE. ALL NOTCHES AND CUTS IN FRAMING SHALL NOT EXCEED MAX. DIMENSIONS AS DEFINED IN THE BUILDING CODE. PROTECT PLUMBING LINES AND REINFORCE STUD WALL NOTCHES WITH 16 GA. METAL PLATES.