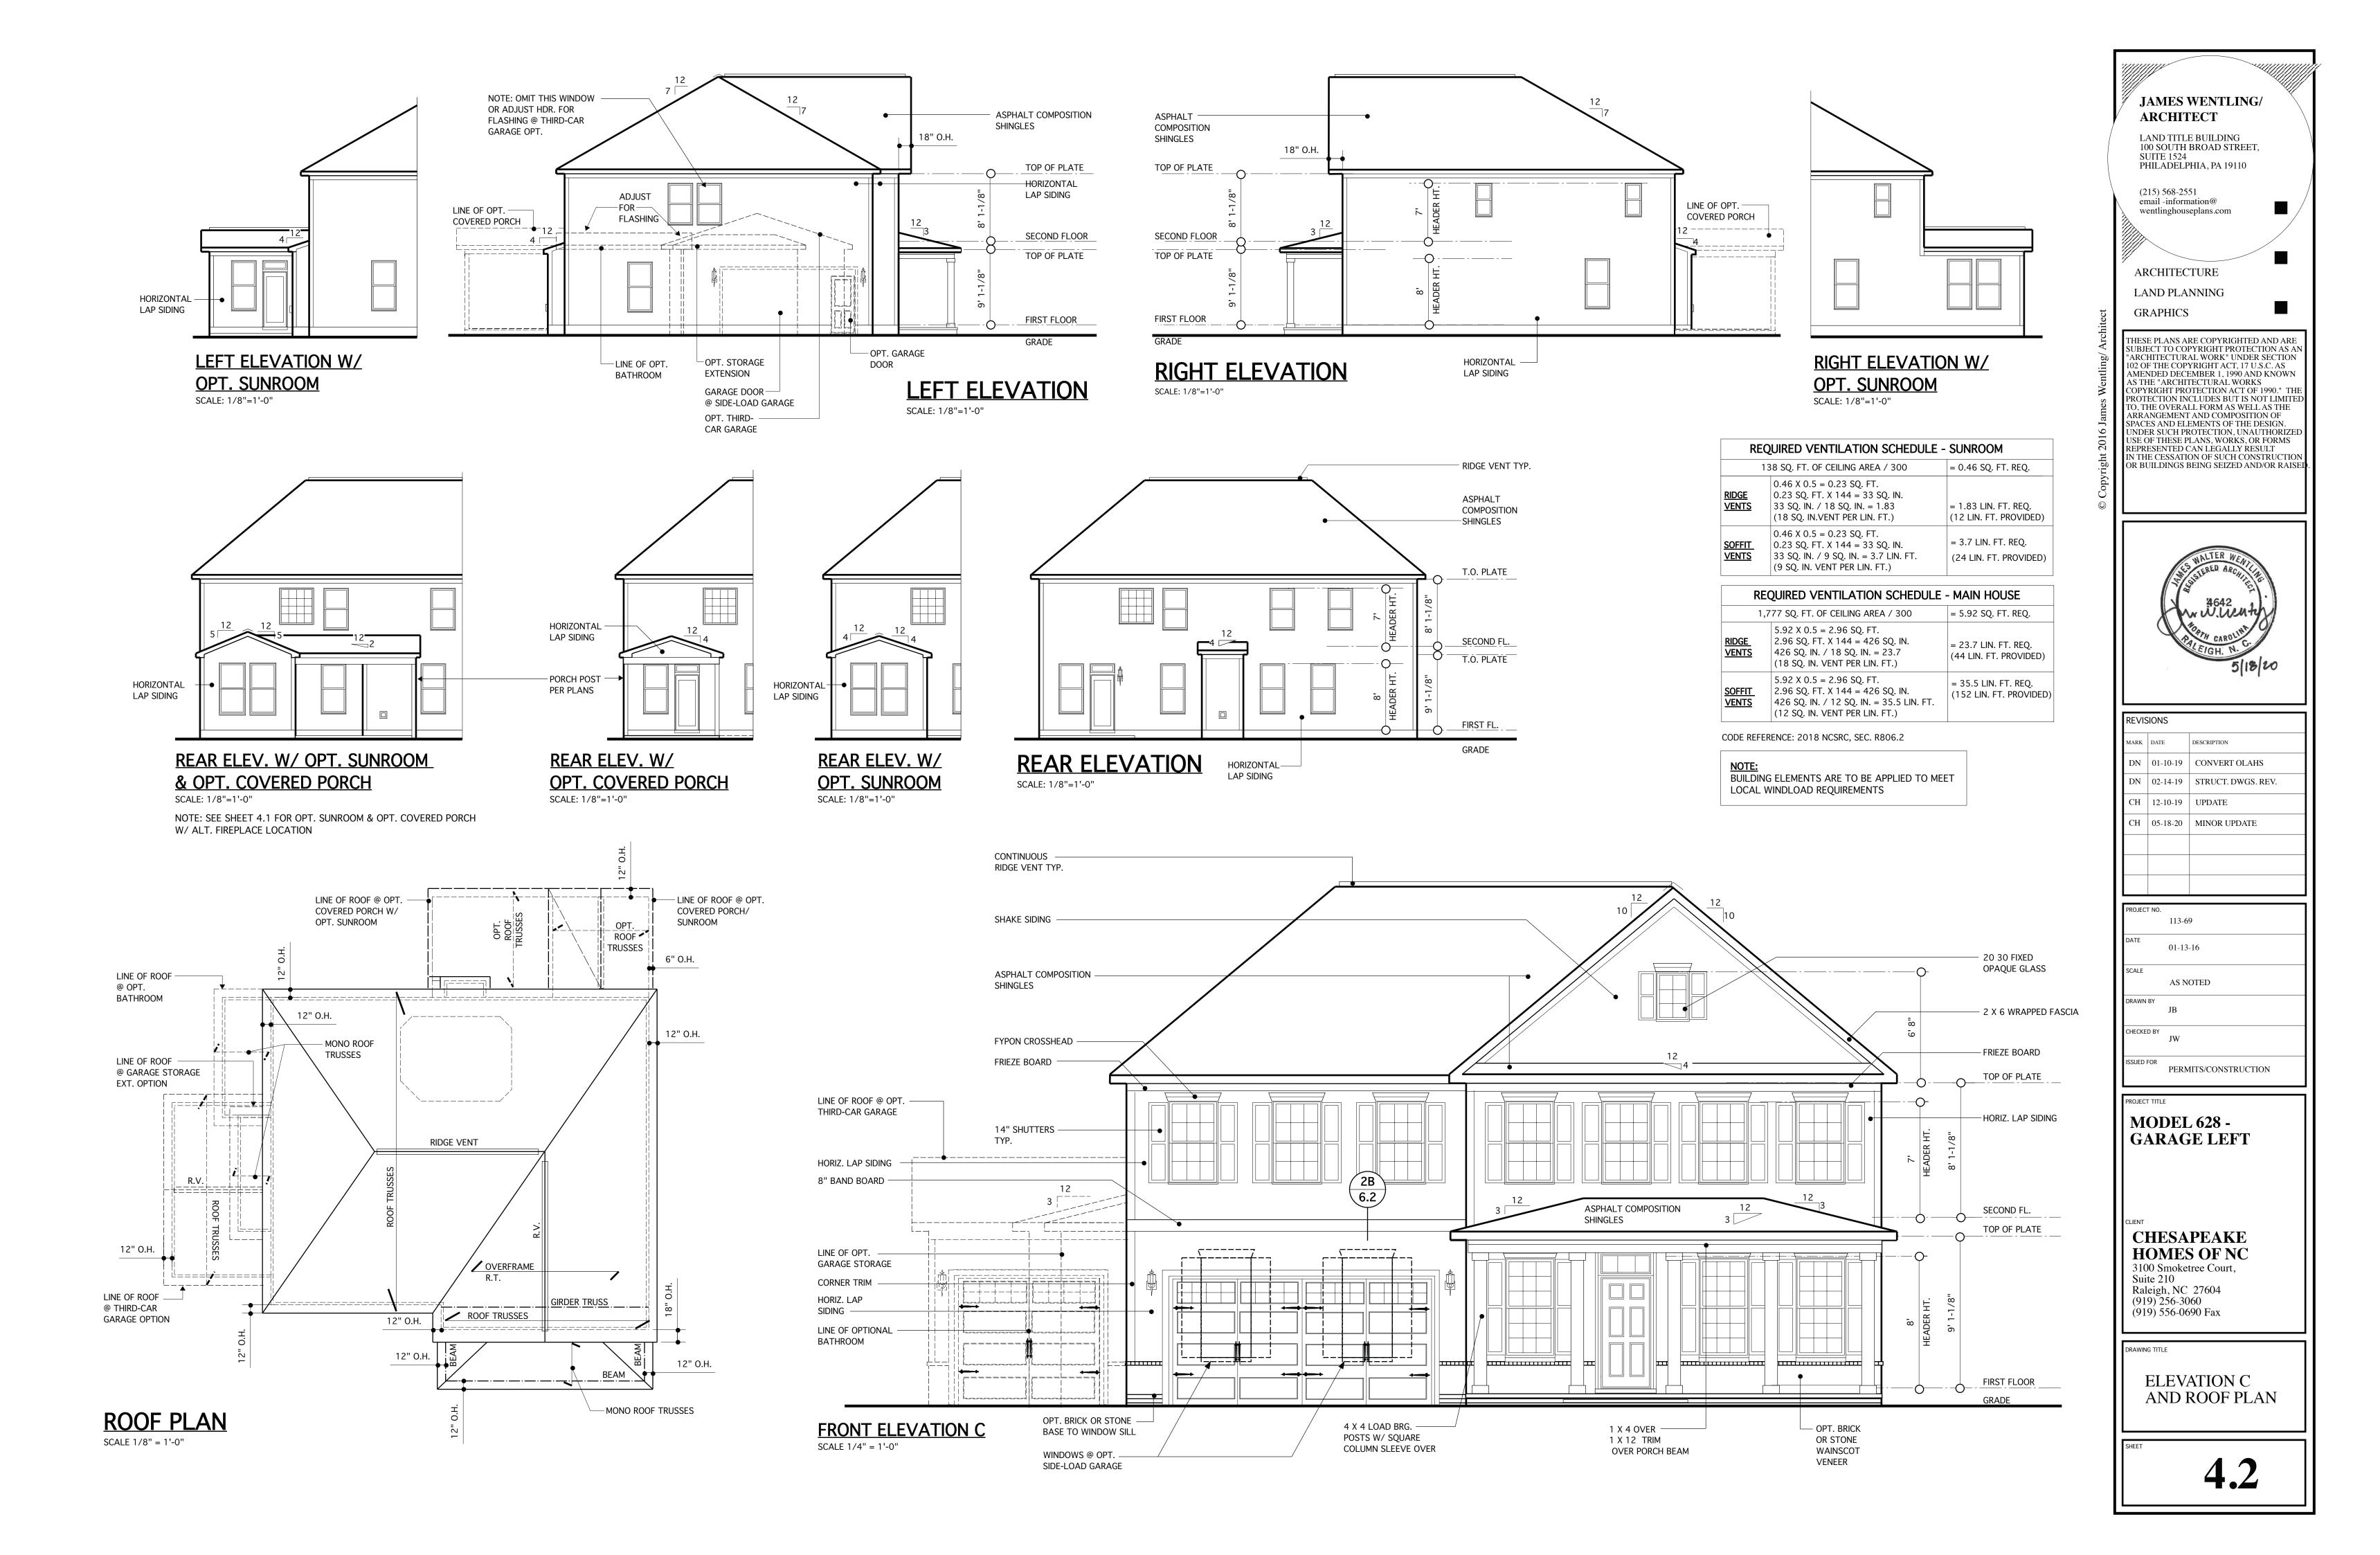

| CONT | ENTS |
|------|------|
|------|------|

| 0011  |                                            |
|-------|--------------------------------------------|
| 1     | CONTENTS AND PROJECT INFORMATION           |
| 2     | MONOLITHIC SLAB FOUNDATION PLANS           |
| 2.0   | MONOLITHIC SLAB FOUNDATION PLANS - OPTIONS |
| 3     | FIRST FLOOR PLANS                          |
| 3.1   | FIRST FLOOR PLANS - OPTIONS                |
| 3.1.1 | FIRST FLOOR PLANS - OPTIONS                |
| 3.2   | SECOND FLOOR PLAN                          |
| 4     | ELEVATION A AND ROOF PLAN                  |
| 4.1   | ELEVATION B AND ROOF PLAN                  |
| 4.2   | ELEVATION C AND ROOF PLAN                  |
| 4.3   | ELEVATION D AND ROOF PLAN                  |
| 4.4   | ELEVATION E AND ROOF PLAN                  |
| 4.5   | ELEVATION F AND ROOF PLAN                  |
| 5     | TYPICAL BUILDING SECTION                   |
| 6     | FOUNDATION, WALL AND SOFFIT DETAILS        |
| 6.1   | FOUNDATION AND WALL DETAILS                |
| 6.2   | FOUNDATION AND WALL DETAILS                |
| 6.2A  | ELEVATION A DETAILS                        |
| 6.2B  | ELEVATION B/C/D/E/F DETAILS                |
| 7     | FIRST FLOOR ELECTRICAL PLANS               |
| 7.1   | SECOND FLOOR ELECTRICAL PLAN               |
| CD1   |                                            |