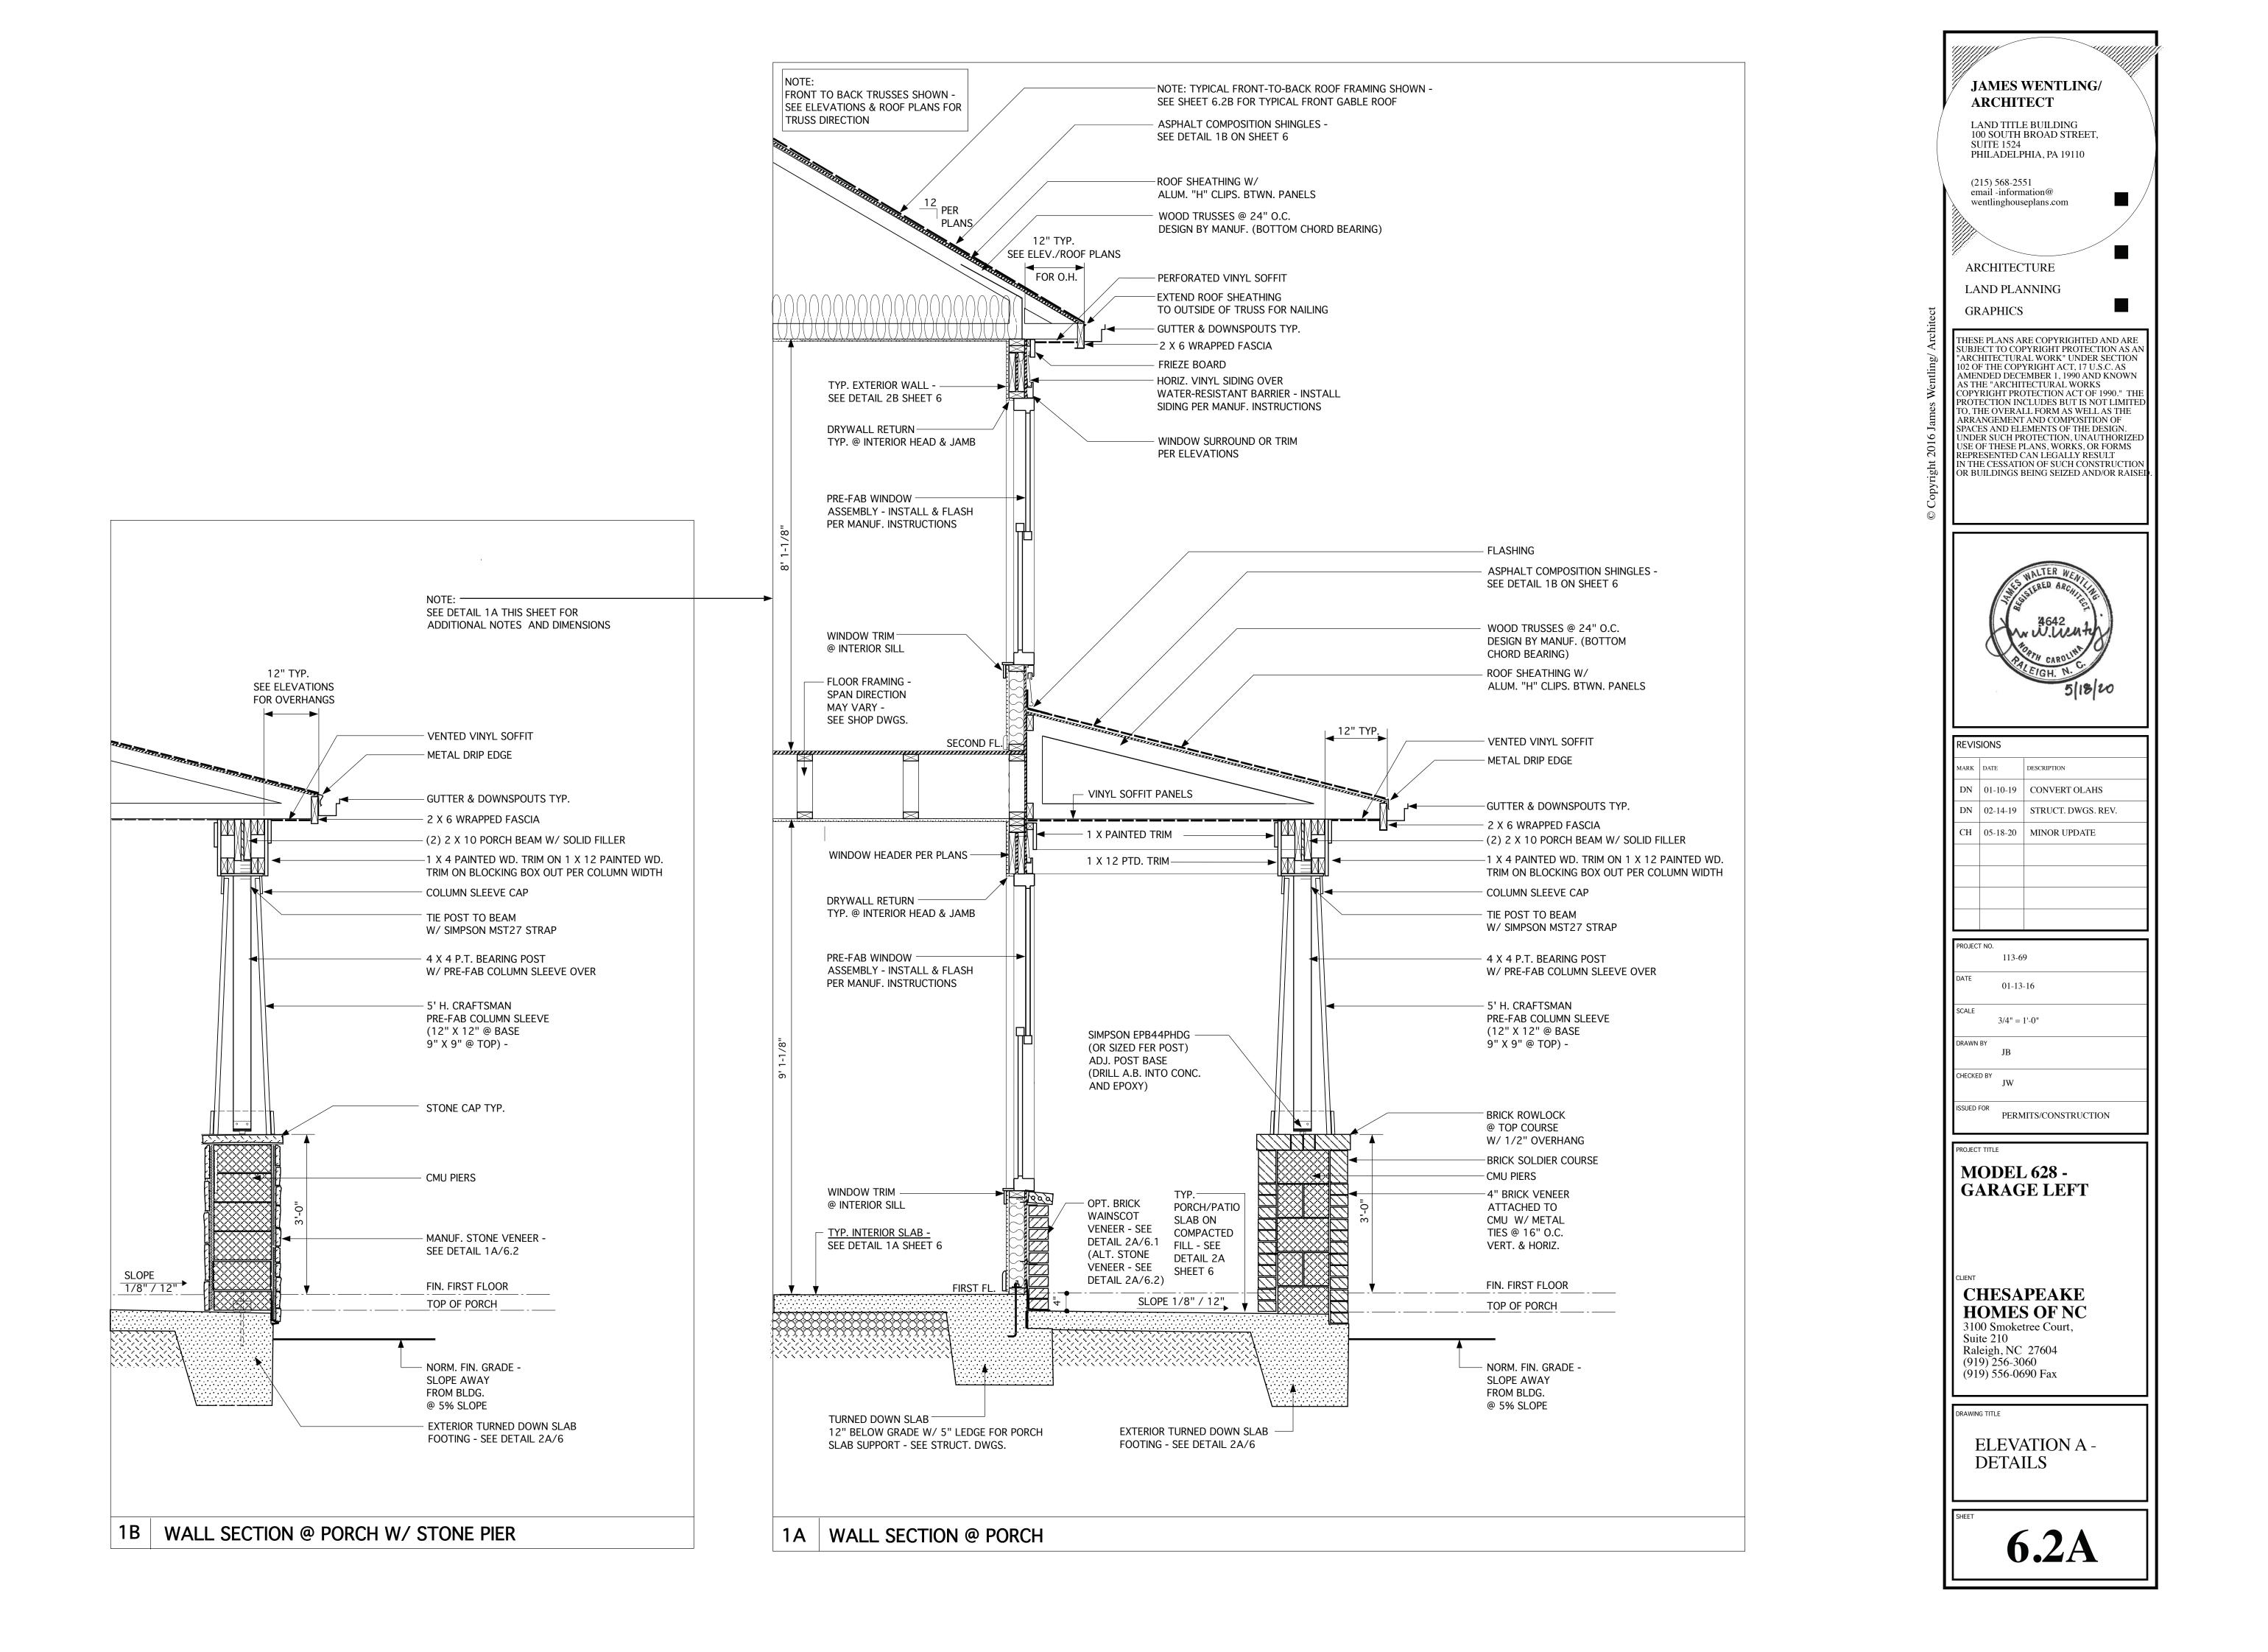

# **DETACHED SINGLE FAMILY DWELLING** MODEL 628 - GARAGE LEFT

06. WOOD 1. FRAMING LUMBER SHALL BE IDENTIFIED BY A GRADE MARK OR CERTIFICATE OF INSPECTION WHICH PROVIDES THE FOLLOWING MINIMUM DESIGN VALUES: <u>MEMBER</u> VALUES Fb = 875 PSI FRAMING LUMBER SPF #2 OR BETTER SYP #2 OR BETTER Fb = 975 PSI

SYP/SPF #3

STANDARD

|    | PRESSURE TREATED LUMBER     |
|----|-----------------------------|
|    | PLATES                      |
|    | BLOCKING                    |
| 2. | CONSTRUCTION SHALL BE IN AC |

- CCORDANCE WITH THE AMERICAN FOREST AND PAPER ASSOCIATION (AF&PA), "WOOD FRAME CONSTRUCTION MANUAL" (WFCM) AND SHALL COMPLY WITH IRC R301.1 TO SUPPORT AND TRANSFER ALL LOADS SAFELY TO THE FOUNDATION.
- 3. THE DESIGN LOADS FOR PREFABRICATED WOOD TRUSSES ARE PER THESE SPECS., THE GOVERNING BUILDING CODE AND CURRENT EDITIONS OF TPI -1 AND NDS. THE TRUSS MANUF. SHALL PROVIDE SHOP DRAWINGS, SEALED BY A STATE-LICENSED DESIGNN PROFESSIONAL. FOR APPROVAL PRIOR TO FABRICATION. INSTALL TRUSSES AND ENGINEERED LUMBER IN STRICT ACCORDANCE WITH THE SHOP DRAWINGS AND WTCA-B1 AND WTCA-B2. ALL POINT LOADS, PARTIAL UNIFORM LOADS OR COMBINATIONS THEREOF SHALL BE DETERMINED BY THE TRUSS MANUFACTURER AND

Fc = 425 PSI

Fb = 275 PSI

- ACCOUNTED FOR IN THE DESIGN OF THE ROOF AND/OR FLOOR SYSTEM. 4. PREFABRICATED WOOD-I-JOISTS SHALL BE RATED PER ASTM D5055 AND INSTALLED PER SHOP DRAWINGS AND DETAILS PROVIDED BY THE MANUFACTUER.
- 5. HANGERS, ANCHORS AND FASTENERS, WHEN CALLED FOR IN SHOP DRAWINGS OR THESE DRAWINGS, SHALL BE INSTALLED IN COMPLIANCE WITH THE MANUFACTURER'S INSTRUCTIONS.
- ALL HANGERS, FRAMING ANCHORS AND FASTENERS IN CONTACT WITH PRESSURE TREATED WOOD TO BE STAINLESS STEEL OR GALVANIZED PER G185 RATING 'Z-MAX' COATING BY SIMPSON OR 'TRIPLE ZINC' BY USP. 6. BEAMS AND HEADERS ARE TO BEAR ON JACK STUDS AS NOTED ON THE PLANS, SHOP DRAWINGS, OR PER CODE.
- PROVIDE SOLID BLOCKING BELOW ALL JACK STUDS FORMING A CONTINUOUS BEARING LINE TO THE FOUNDATION. 7. ALL LUMBER IN CONTACT WITH EARTH, CONCRETE OR MASONRY SHALL BE PRESSURE TREATED. FIELD TREAT SAWED, DRILLED OR NOTCHED TREATED LUMBER PER AWPA M4-11.
- 8. PROVIDE STRUCTURAL SHEATHING WHERE NOTED ON PLANS. ALL WOOD SHEATHING SHALL BE APA RATED FOR INTENDED USE AND SUPPORT SPANS. INSTALL ROOF SHEATHING WITH "H" CLIPS BETWEEN TRUSSES.
- 9. INSTALL FIREBLOCKING PER R302.11 TO CUT OFF DRAFT OPENINGS AT ALL INTERCONNECTIONS BETWEEN CONCEALED VERTICAL AND HORIZONTAL SPACES, BETWEEN STORIES, AND BETWEEN THE TOP STORY AND ROOF.
- 10. STUDS FOR EXTERIOR WALLS SHALL BE SIZED PER THE INTERNATIONAL RESIDENTIAL CODE, TABLE R602.3.1 11. ALL NOTCHES AND CUTS IN FRAMING SHALL NOT EXCEED MAX. DIMENSIONS AS DEFINED IN THE IRC R602.6.. 07. THERMAL AND MOISTURE PROTECTION
- 1. INSTALL INSULATION MATERIALS TO MEET THE 'R' VALUES AS SHOWN ON THE DRAWINGS. FIT INSULATION TIGHT INTO SPACES AND LEAVE NO GAPS OR VOIDS. PROVIDE RIGID INSULATION WHERE SHOWN ON PLANS. AT INTERIOR WALLS SEAL ALL JOINTS, SEAMS AND PENETRATIONS TO PREVENT AIR LEAKAGE PER N1102.4.
- 2. INSTALL FIBERGLASS/ASPHALT ROOF SHINGLES IN ACCORDANCE WITH MANUF. INSTRUCTIONS AND ASPHALT ROOFING MANUFACTURERS ASSOC. "ASPHALT ROOFING RESIDENTIAL MANUAL." SHINGLES ARE TO BE CERTIFIED MIN. CLASS C FIRE RESISTANCE PER ASTM E108 OR UL 790 AND WIND RESISTANCE CLASS PER ASTM D7158 OR D3161 FOR WIND SPEED. INSTALL UNDERLAYMENT PER ROOF SLOPE AND IRC R905.2.2 AND CONFORMING TO ASTM D226.
- 3. INSTALL FLASHING, SHEET METAL, GUTTERS AND DOWNSPOUTS PER PLANS AND PER "ASPHALT ROOFING RESIDENTIAL MANUAL" AND "ARCHITECTURAL SHEET METAL MANUAL" BY SMACNA. INSTALL FLASHING AT ALL ROOF TO WALL CONDITIONS, EXTERIOR OPENINGS AND ELSEWHERE WHERE REQUIRED.
- 4. INSTALL A WATER-RESISTIVE BARRIER ON ALL WALLS. HOUSEWRAPS SHOULD MEET ASTM D5034 FOR DURABILITY. D779 FOR WATER RESISTANCE AND E96 FOR PERMEABILITY AND BE INSTALLED PER MANUF. INSTALLATION INSTRUCTIONS. PRE-WEATHERIZED SHEATHING SHALL BE TAPED AND SECURED PER MANUF. INSTALLATION INSTRUCTIONS. 5. INSTALL SIDING AND ACCESSORY COMPONENTS IN STRICT ACCORDANCE WITH MANUFACTURER'S INSTRUCTIONS.