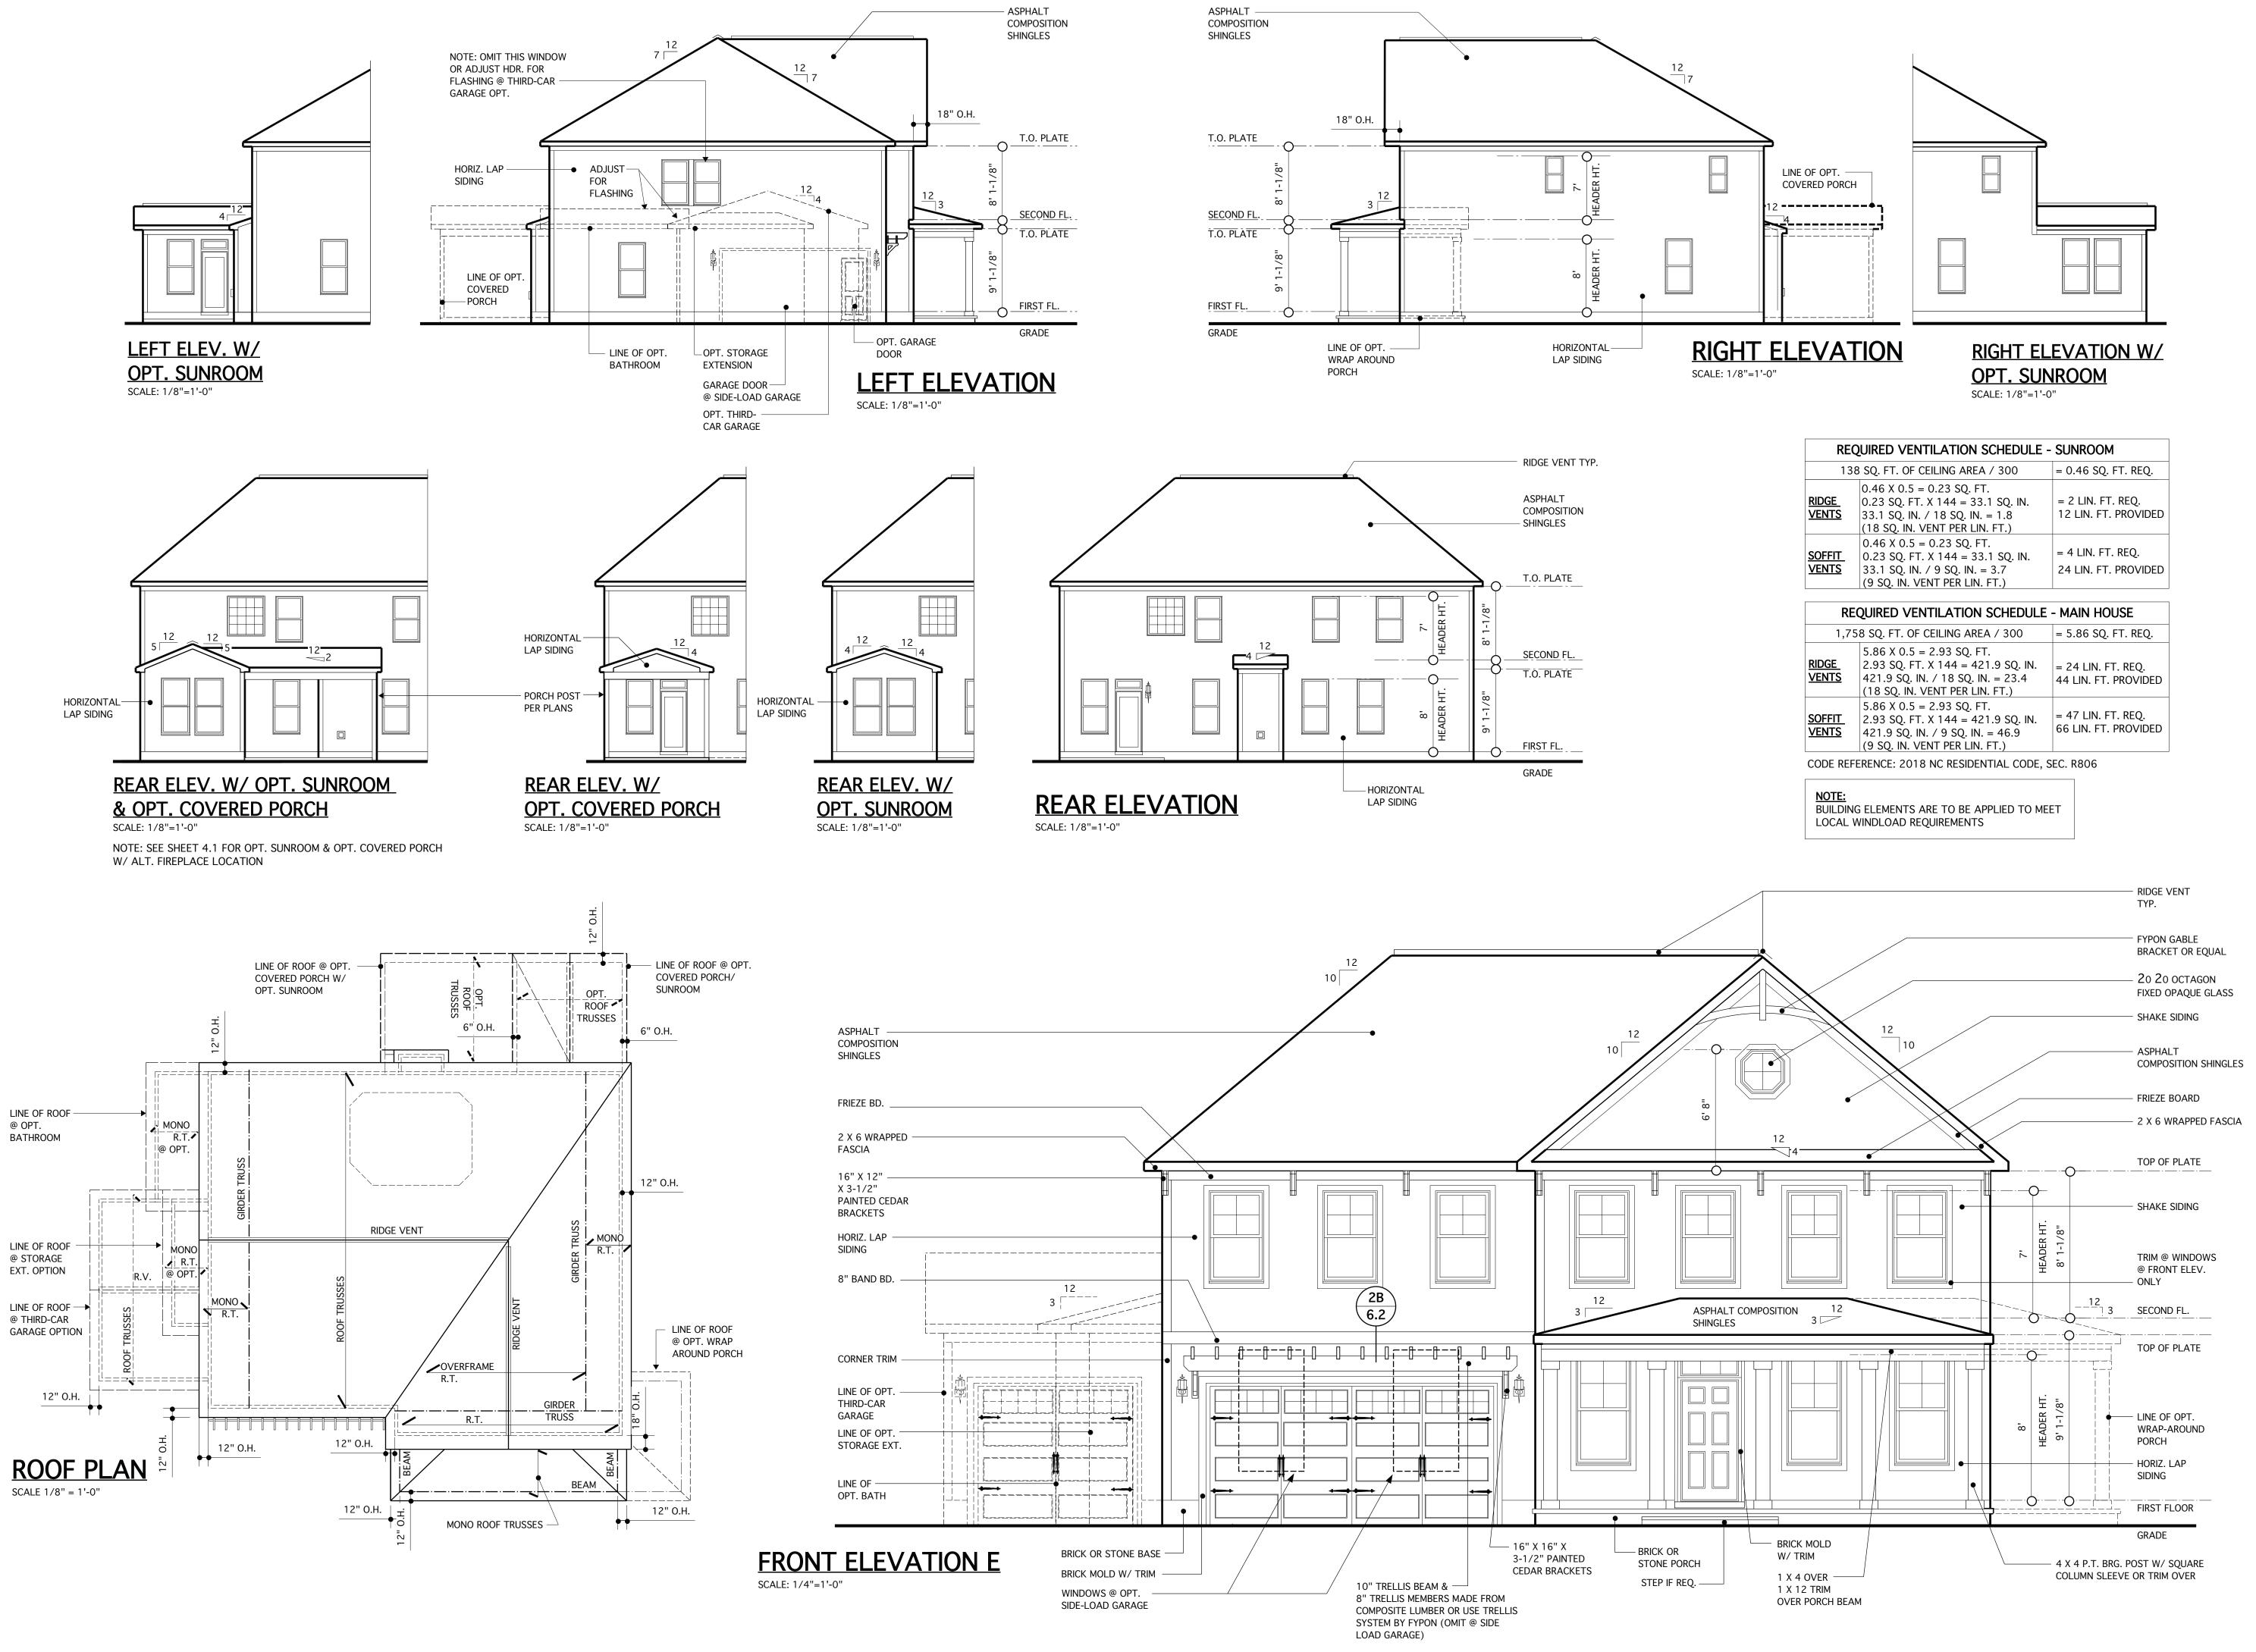

| CONT | ENTS |
|------|------|
|------|------|

| 0011  |                                            |
|-------|--------------------------------------------|
| 1     | CONTENTS AND PROJECT INFORMATION           |
| 2     | MONOLITHIC SLAB FOUNDATION PLANS           |
| 2.0   | MONOLITHIC SLAB FOUNDATION PLANS - OPTIONS |
| 3     | FIRST FLOOR PLANS                          |
| 3.1   | FIRST FLOOR PLANS - OPTIONS                |
| 3.1.1 | FIRST FLOOR PLANS - OPTIONS                |
| 3.2   | SECOND FLOOR PLAN                          |
| 4     | ELEVATION A AND ROOF PLAN                  |
| 4.1   | ELEVATION B AND ROOF PLAN                  |
| 4.2   | ELEVATION C AND ROOF PLAN                  |
| 4.3   | ELEVATION D AND ROOF PLAN                  |
| 4.4   | ELEVATION E AND ROOF PLAN                  |
| 4.5   | ELEVATION F AND ROOF PLAN                  |
| 5     | TYPICAL BUILDING SECTION                   |
| 6     | FOUNDATION, WALL AND SOFFIT DETAILS        |
| 6.1   | FOUNDATION AND WALL DETAILS                |
| 6.2   | FOUNDATION AND WALL DETAILS                |
| 6.2A  | ELEVATION A DETAILS                        |
| 6.2B  | ELEVATION B/C/D/E/F DETAILS                |
| 7     | FIRST FLOOR ELECTRICAL PLANS               |
| 7.1   | SECOND FLOOR ELECTRICAL PLAN               |
| CD1   |                                            |