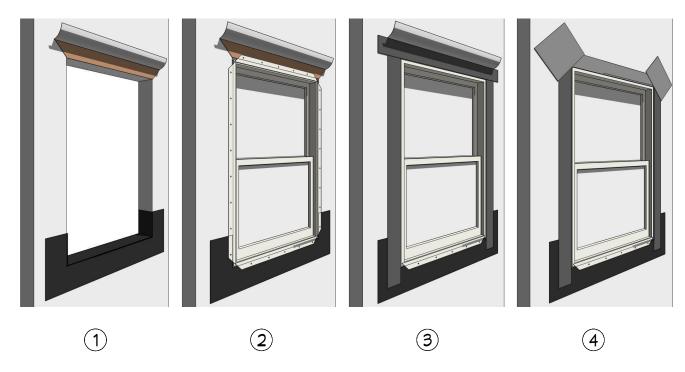

#### BASIC WINDOW FLASHING INSTALLATION\*

- 1) PREPARE ROUGH OPENING: CUT STND. "I-CUT" IN THE MRB. CUT (2) 45° SLITS AT TOP TO CREATE FLAP. APPLY FLEXIBLE FLASHING AT SILL + 6" MIN. UP JAMBS. SECURE FLEXED EDGE OF FLASHING WITH MECHANICAL FASTENERS.
- 2) INSTALL WINDOW PER MANUFACTURER'S INSTRUCTIONS.
- 3) APPLY FLASHING TAPE AT JAMBS, EXTENDING 1" ABOVE AND BELOW WINDOW HEAD FLANGE AND BOTTOM OF SILL FLASHING. APPLY FLASHING TAPE ALONG HEAD, EXTENDING BEYOND OUTER EDGES OF JAMB FLASHING.
- 4) REPLACE WRB FLAP AT HEAD AND TAPE REMAINING CUTS IN WRB

\*REVISE INSTALLATION PROCESS ACCORDING TO WINDOW MANUFACTURER'S INSTRUCTIONS