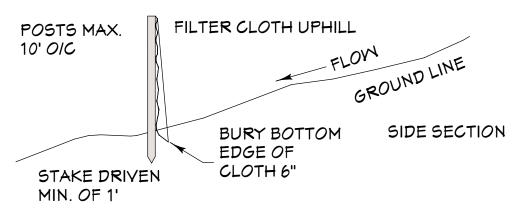

#### **EROSION CONTROL NOTES:**

- 1. INSTALL SILT FENCE PRIOR TO ANY EXCAVATION OR CONSTRUCTION,
- 2. MINIMIZE SITE DISTURBANCE BY TIGHT CONTROL OF EXCAVATION LIMITS.
- 3. ALL EXPOSED SOIL SHALL BE MULCHED WITH STRAW OR WOOD CHIPS TO MINIMIZE SOIL EROSION. NO SOIL SHALL BE LEFT IN AN EXPOSED CONDITION. IT IS RECOMMENDED THAT THE CONTRACTOR MAINTAIN A STOCK PILE OF THIS MATERIAL ON SITE FOR QUICK APPLICATION.
- 4. HYDROSEED WITH A WOOD CELLULOSE FIBER MULCH APPLIED AT A RATE OF 2,000# / ACRE. USE AN ORGANIC TACKIFIER AT NO LESS THAN 150 #/ACRE OR PER MANUFACTURE'S RECOMMENDATION IF HIGHER. APPLICATION OF TACKIFIER SHALL BE HEAVIER AT EDGES, IN VALLEYS AND AT CRESTS OF BANKS AND OTHER AREAS WHERE SEED CAN BE MOVED BY WIND OR WATER,
- 5. STRIP SMALES SHALL OVERFLOW ONTO NATIVE UNDISTURBED GROUND. NO SITE DISTURBANCE BELOM SMALES.

#### EROSION CONTROL NOTES

1. INSTALL SILT FENCE PRIOR TO ANY EXCAVATION OR CONSTRUCTION

NO SCALE

- 2. MINIMIZE SITE DISTURBANCE BY TIGHT CONTROL OF EXCAVATION LIMITS.
- 3. ALL EXPOSED SOIL SHALL BE MULCHED WITH STRAW OR WOOD CHIPS TO MINIMIZE SOIL EROSION, NO SOIL SHALL BE LEFT IN AN EXPOSED CONDITION

4. HYDROSEED WITH A WOOD CELLULOSE FIBER MULCH

APPLIED AT A RATE OF 2,000# / ACRE. USE AN ORGANIC TACKIFIER AT NO LESS THAN 150 #/ACRE OR PER MANUFACTURE'S RECOMMENDATION IF HIGHER. APPLICATION OF TACKIFIER SHALL BE HEAVIER AT EDGES. IN VALLEYS AND AT CRESTS OF BANKS AND OTHER AREAS WHERE SEED CAN BE MOVED BY WIND OR WATER

SILT FENCE DETAIL

S

BR( 505

**≥** 

27 NC

© 2024

C

ONSTRUC OMPANY Rd Ste 278, Rale