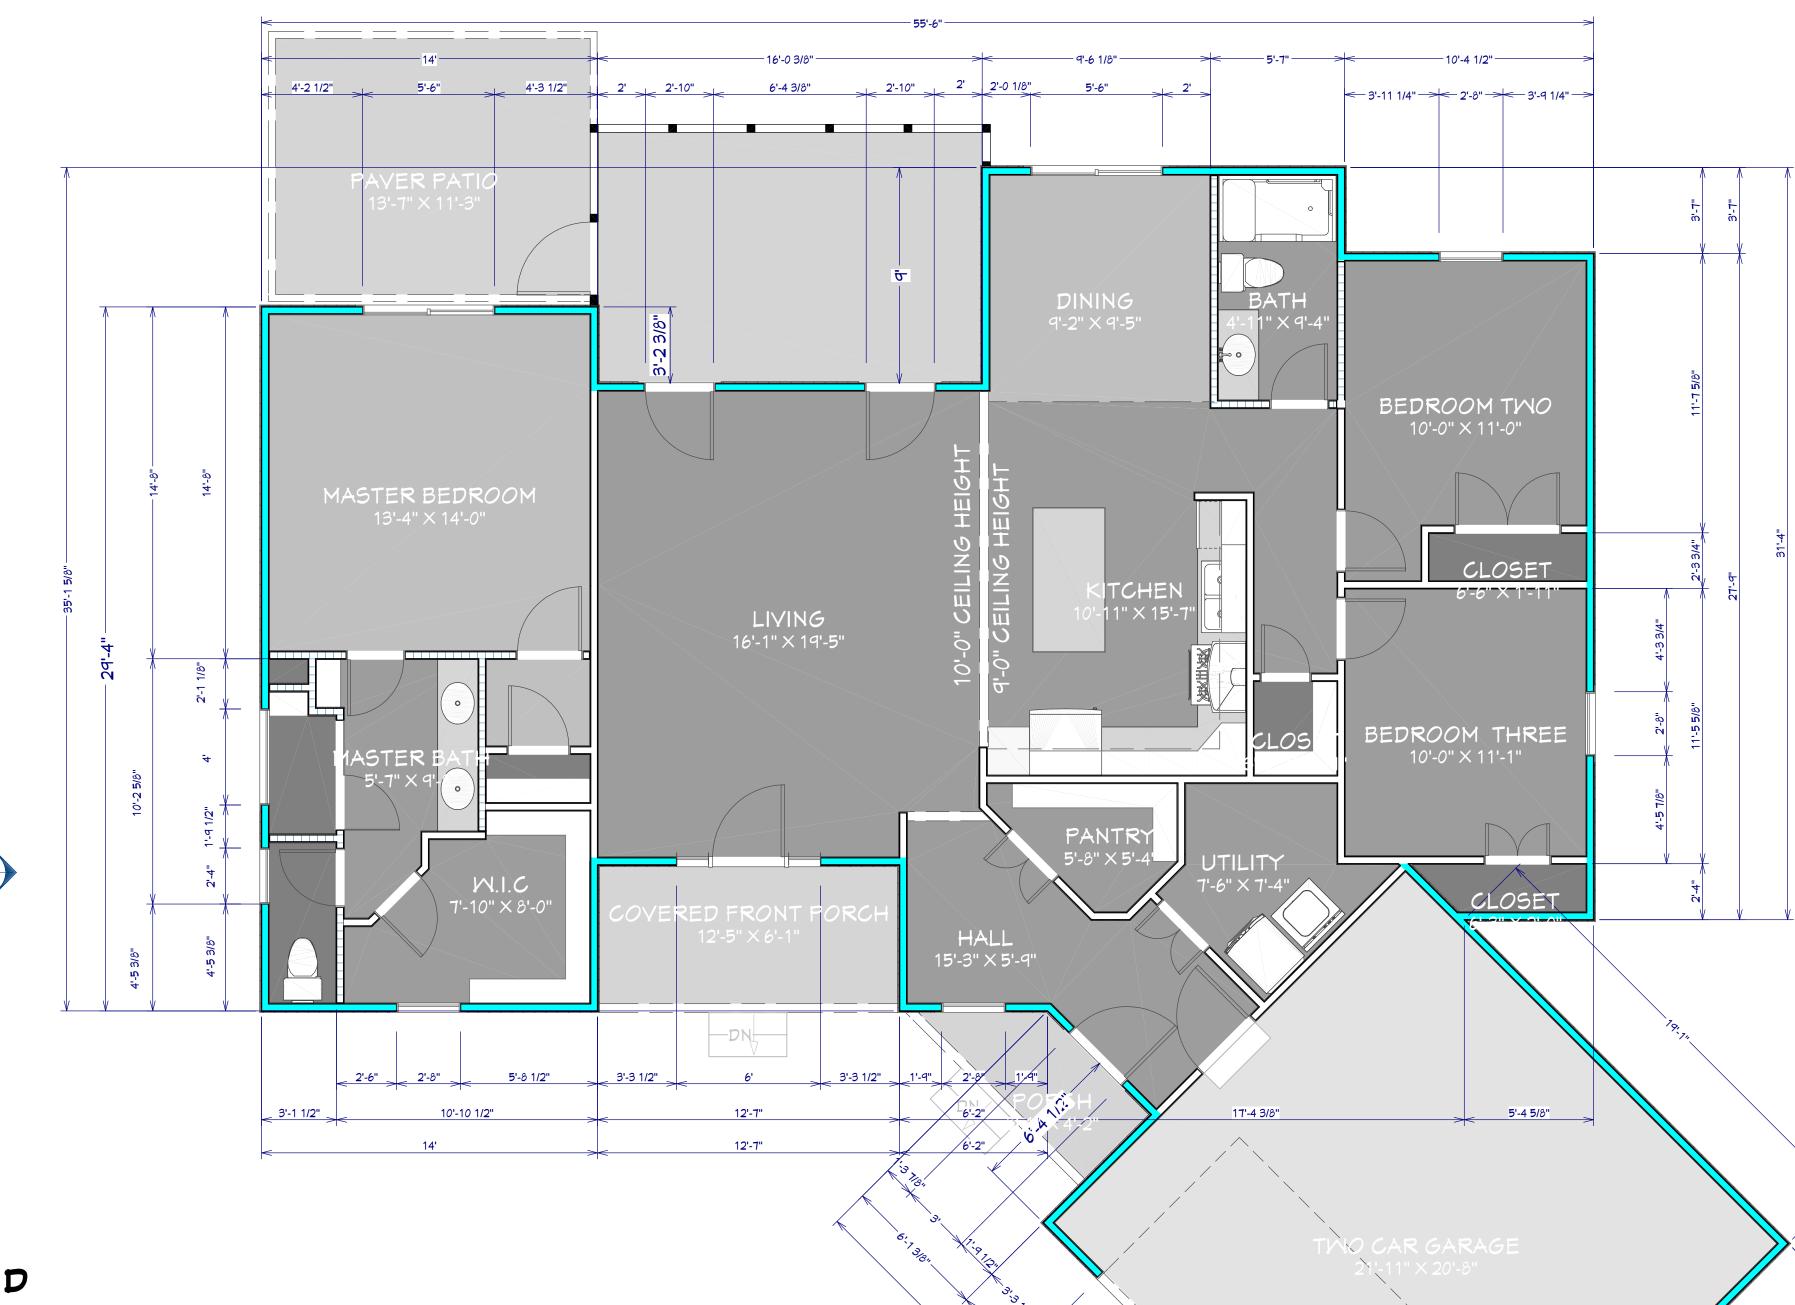

## FLOOR PLAN NOTES:

- 1. ALL EXTERIOR DIMENSIONS ARE TO THE MAIN LAYER. DIMENSIONS TO OPENINGS ARE TO THE FRAMING, ROUGH OPENING. INTERIOR DIMENSIONS ARE TO THE FINISHED MALL.
- 2. CONTRACTOR SHALL VERIFY ALL DIMENSIONS AND IS RESPONSIBLE FOR ALL DIMENSIONS (INCLUDING ROUGH OPENINGS).

#### WALL LEGEND

FLOOR PLAN - MAIN FLOOR

BR( 505 W 27 27 NC

© 2024

CONSTRUCTION
COMPANY
Rd Ste 278, Raleigh, NC 276

 $\ddot{\mathbf{O}}$   $\ddot{\mathbf{O}}$   $\ddot{\mathbf{b}}$ ED FR

© 2024

CONSTRUCTION
COMPANY
noor Rd Ste 278, Raleigh, NC 276