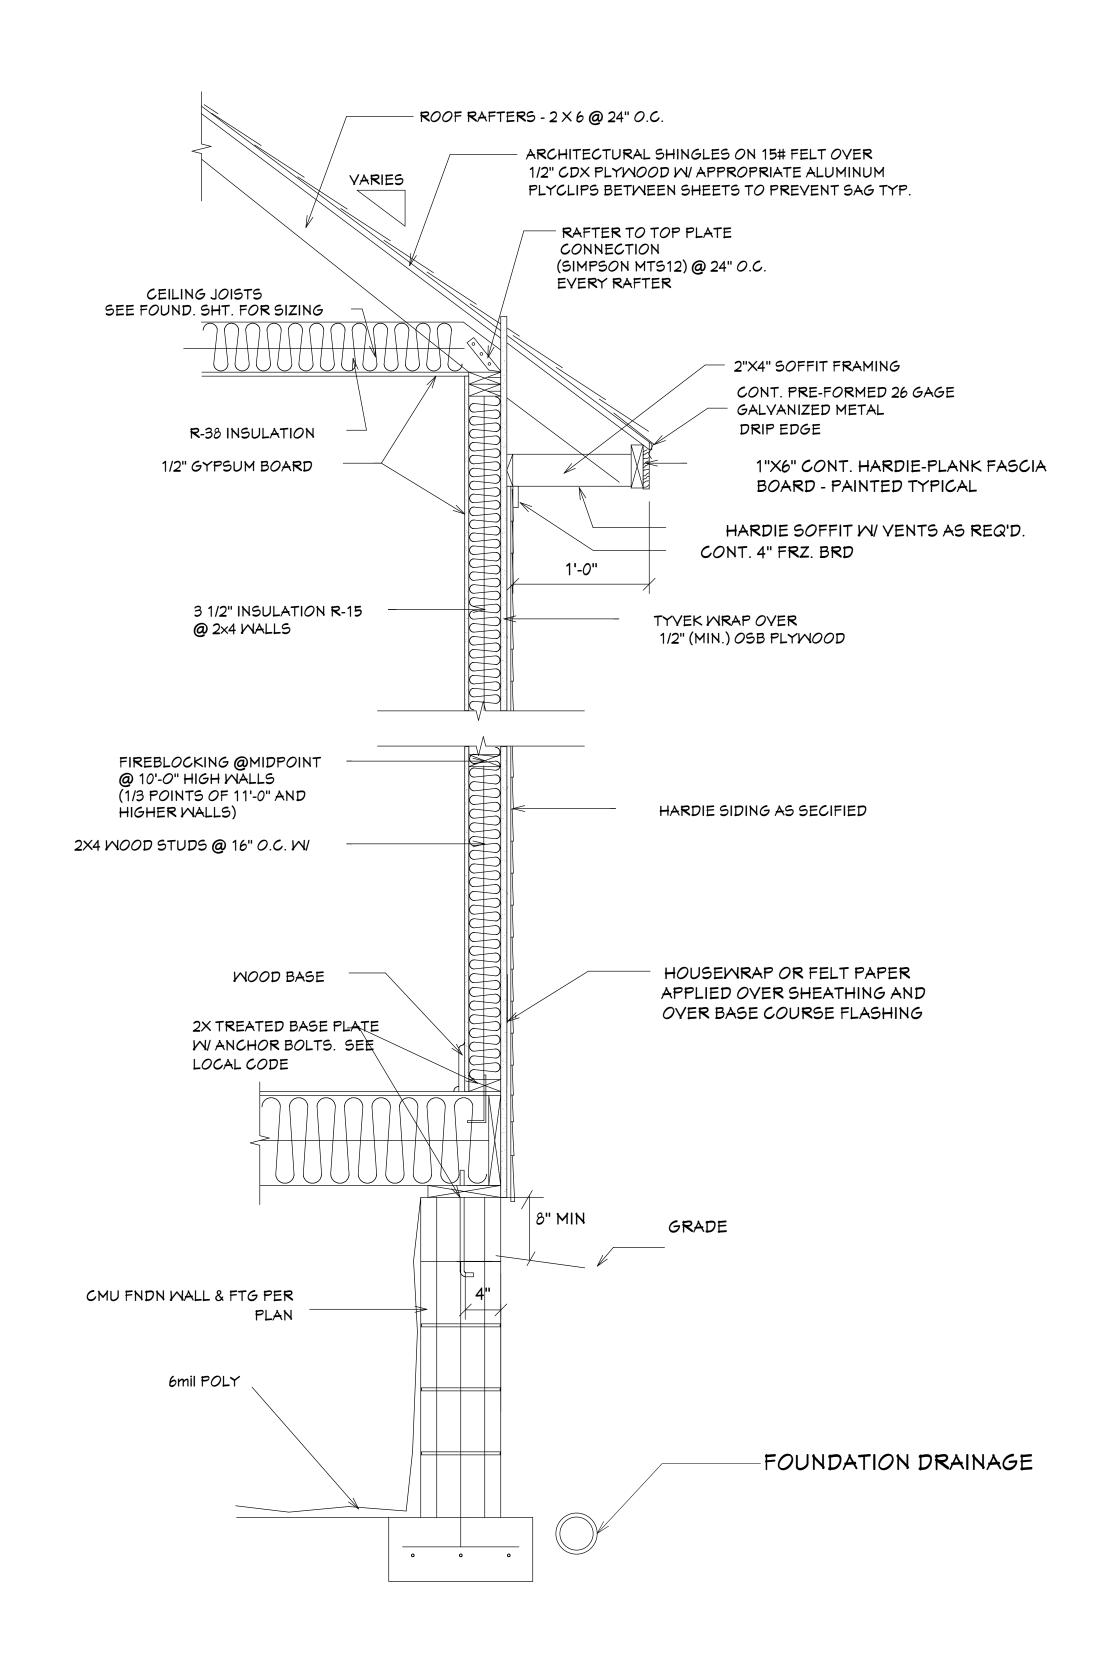

G THROUGH MHICH THEY PENETRATE, UNO.
- 5. INSULATE FOUNDATION SLAB PER PLAN.
- 6. MINIMUM INSULATION:

R-15 MALL R-30 ROOF FLOORS R-20 **R**-38 CEILING

SLAB ON GRADE (UNCONDITIONED SPACE) R-10 FOR 24" BELOW

7. THE TOTAL NET FREE VENTILATING AREA SHALL NOT BE LESS THAN 1/150 OF THE AREA OF THE SPACE VENTILATED EXCEPT THAT A REDUCTION OF THE TOTAL AREA TO 1/300 IS PERMITTED. PROVIDED THAT AT LEAST 50% AND NOT MORE THAN 80% OF THE REQUIRED VENTILATING AREA IS PROVIDED BY VENTILATORS LOCATED IN THE UPPER PORTION OF THE SPACE TO BE VENTILATED AT LEAST 3 FEET ABOVE THE EAVE OR CORNICE VENTS MITH THE BALANCE OF THE REQUIRED VENTILATION PROVIDED BY EAVE OR CORNICE VENTS. THE ATTIC VENTILATION SHALL BE SUFFICIENT TO PROVIDE THE REQUIRED VOLUME OF COMBUSTION AIR. (AS PER SEC. R806 OF THE I.R.C.)



# TYPICAL MALL SECTION HARDY-PLANK SIDING NO SCALE

## GENERAL WALL TYPE NOTES:

- 1. PROVIDE FIRE RETARDANT BLOCKING AND/OR TYPE "X" GYPSUM BOARD AS REQUIRED ACCORDING TO UL DETAILS.
- 2. PROVIDE SOUND ATTENUATING INSULATION ALL INTERIOR WALL ADJACENT TO BEDROOMS, BATHROOMS, LAUNDRY, AND MECHANICAL ROOM,
- 3. FOR ALL PARTITIONS W/ SOUND BATT INSULATION PROVIDE (2) CONTINUOUS BEADS OF ACOUSTICAL SEALANT TO SEAL THE TOP & BOTTOM STUDS TO THE SLAB/SUBFLOOR & TO SEAL THE END WALL STUDS ADJACENT WALL FRAMING.
- 4. INSTALL 1/2" CEMENT BOARD IN LIEU OF 1/2" GWB IN AREAS WHERE WALL TILE IS SPECIFIED. INSTALL WATERPROOF MEMBRANE AT ALL SHOWERS, TYP.
- 5. INSTALL 1/2" MOISTURE RESISTANT GYPSUM BOARD IN BATHROOMS AND KITCHEN, TYP.

#### WINDOW SCHEDULE



#### WINDOW NOTES:

- 1 WOOD WINDOWS WITH