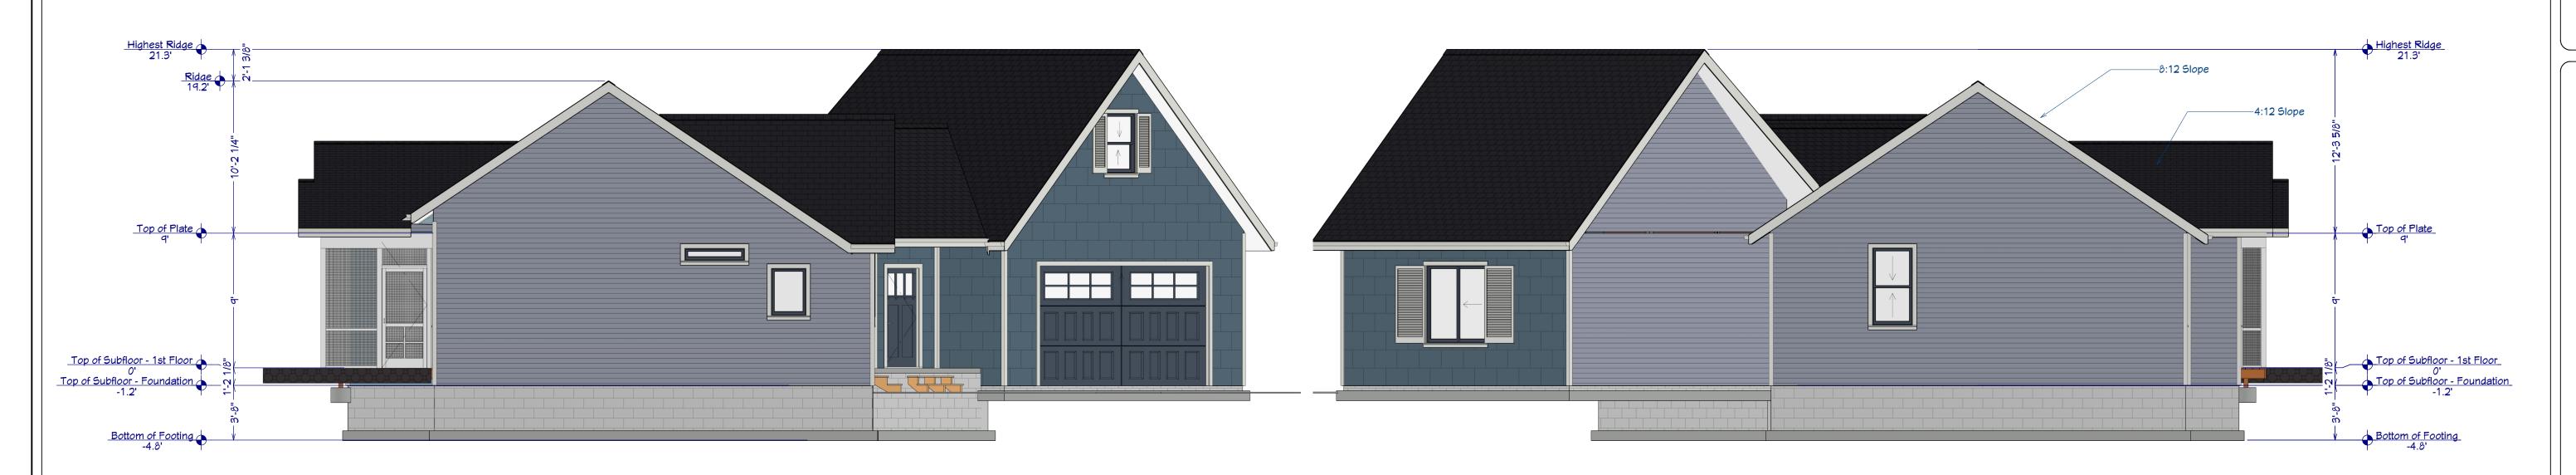

IMITED TO: A. NOTIFY SPECIAL INSPECTOR THAT WORK IS READY FOR INSPECTION AT LEAST 24 HOURS BEFORE THE INSPECTION IS REQUIRED.
- B. MAINTAIN ACCESS TO WORK REQUIRING SPECIAL INSPECTION UNTIL IT HAS BEEN OBSERVED AND INDICATED TO BE IN CONFORMANCE BY THE SPECIAL INSPECTOR AND APPROVED BY THE BUILDING OFFICIAL. C. PROVIDE THE SPECIAL INSPECTOR WITH ACCESS TO APPROVED PERMIT
- DRAWINGS AND SPECIFICATIONS AT THE JOB SITE.
- D. MAINTAIN JOB-SITE COPIES OF ALL REPORTS SUBMITTED BY THE SPECIAL INSPECTOR.



#### WALL LEGEND



FLOOR PLAN - MAIN FLOOR



BR( 505 W 27 27 NC

© 2024

CONSTRUCTION
COMPANY
Rd Ste 278, Raleigh, NC 276

 $\ddot{\mathbf{O}}$   $\ddot{\mathbf{O}}$   $\ddot{\mathbf{b}}$ ED FR

© 2024

CONSTRUCTION
COMPANY
noor Rd Ste 278, Raleigh, NC 276

FRED



# FRONT ELEVATION 1/4"=1"







## REAR ELEVATION

## BUILDING PERFORMANCE:

- 1. PER ENERGY REQUIREMENTS OF 2018 NOBO RESIDENCIAL CODE
- 2. PORCHES, DECKS, BALCONIES, FOUNDATION AND GARAGE AREAS NOT INCLUDED IN LIVING AREA.
- 3. ALL EXHAUST FANS TO BE VENTED DIRECTLY TO THE EXTERIOR. ALL PENETRATIONS OF THE BUILDING ENVELOPE SHALL BE SEALED WITH CAULK OR FOAM.
- 4. IF THERE IS THERE IS A CRAMLSPACE, VENTING TO MEET LOCAL CODE REQUIREMENTS INSULATE ALL ACCESS DOORS! HATCHES TO CRAWL SPACES AND ATTICS TO THE EQUIVALENT RATING OF THE WALL, FLOOR OR CEILING THROUGH MHICH THEY PENETRATE, UNO.
- 5. INSULATE FOUNDATION SLAB PER PLAN.
- 6. MINIMUM INSULATION:

R-15 MALL R-30 ROOF FLOORS R-20 **R**-38 CEILING

SLAB ON GRADE (UNCONDITIONED SPACE) R-10 FOR 24" BELOW

7. THE TOTAL NET FREE VENTILATING AREA SHALL NOT BE LESS T