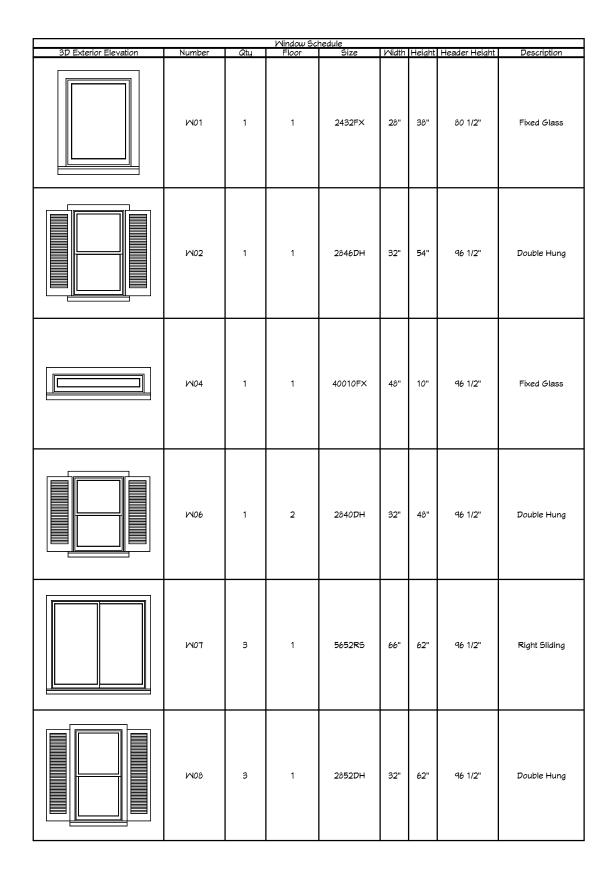

TION AIR. (AS PER SEC. R806 OF THE I.R.C.)



# TYPICAL MALL SECTION HARDY-PLANK SIDING NO SCALE

## GENERAL WALL TYPE NOTES:

- 1. PROVIDE FIRE RETARDANT BLOCKING AND/OR TYPE "X" GYPSUM BOARD AS REQUIRED ACCORDING TO UL DETAILS.
- 2. PROVIDE SOUND ATTENUATING INSULATION ALL INTERIOR WALL ADJACENT TO BEDROOMS, BATHROOMS, LAUNDRY, AND MECHANICAL ROOM,
- 3. FOR ALL PARTITIONS W/ SOUND BATT INSULATION PROVIDE (2) CONTINUOUS BEADS OF ACOUSTICAL SEALANT TO SEAL THE TOP & BOTTOM STUDS TO THE SLAB/SUBFLOOR & TO SEAL THE END WALL STUDS ADJACENT WALL FRAMING.
- 4. INSTALL 1/2" CEMENT BOARD IN LIEU OF 1/2" GWB IN AREAS WHERE WALL TILE IS SPECIFIED. INSTALL WATERPROOF MEMBRANE AT ALL SHOWERS, TYP.
- 5. INSTALL 1/2" MOISTURE RESISTANT GYPSUM BOARD IN BATHROOMS AND KITCHEN, TYP.

#### WINDOW SCHEDULE



#### WINDOW NOTES:

- 1 WOOD WINDOWS WITH CLAD EXTERIOR SEE ENERGY RATINGS
- 2 INTERIOR WINDOW MATERIALS: STAINED MITH FACTORY FINISH
- 3 MINDOM HARDMARE TO BE OMNER SELECTED AT TIME OF ORDER
- 4 WINDOW ROUGH OPENING: 1/2" FOR TOP/ BOTTOM & 1/2" FOR SIDES, UNO BY MFG.
- 5 SEE WINDOW SCHEDULE CALLOUT FOR MINDOMS THAT USE A MOOD OR STEEL BEAM FOR THE HEADER
- 6 BEDROOM WINDOWS SILL FINISHED MUST BE WITHIN 44: OF THE FLOOR AND PROVIDE MINIMUM CLEAR OPENINGS OF 5.7 SQ. FEET WITH HEIGHT DIMENSION NOT LESS THAN 24" AND WIDTH DIMENSION NOT LESS THAN 20" -HRC R310.1-R310.1.4

#### DOOR NOTES:

- 1. MAIN FLOOR DOORS SHALL BE 98"; GARAGE DOOR 96", UNO.
- 2. ALL DOORS SHALL BE SOLID CORE 1 3/4" THICK, UNO
- 3. INTERIOR DOORS SHALL BE PAINTED OR STAINED, VERIFY WITH OWNER
- 4. DOORS BETWEEN GARAGE A