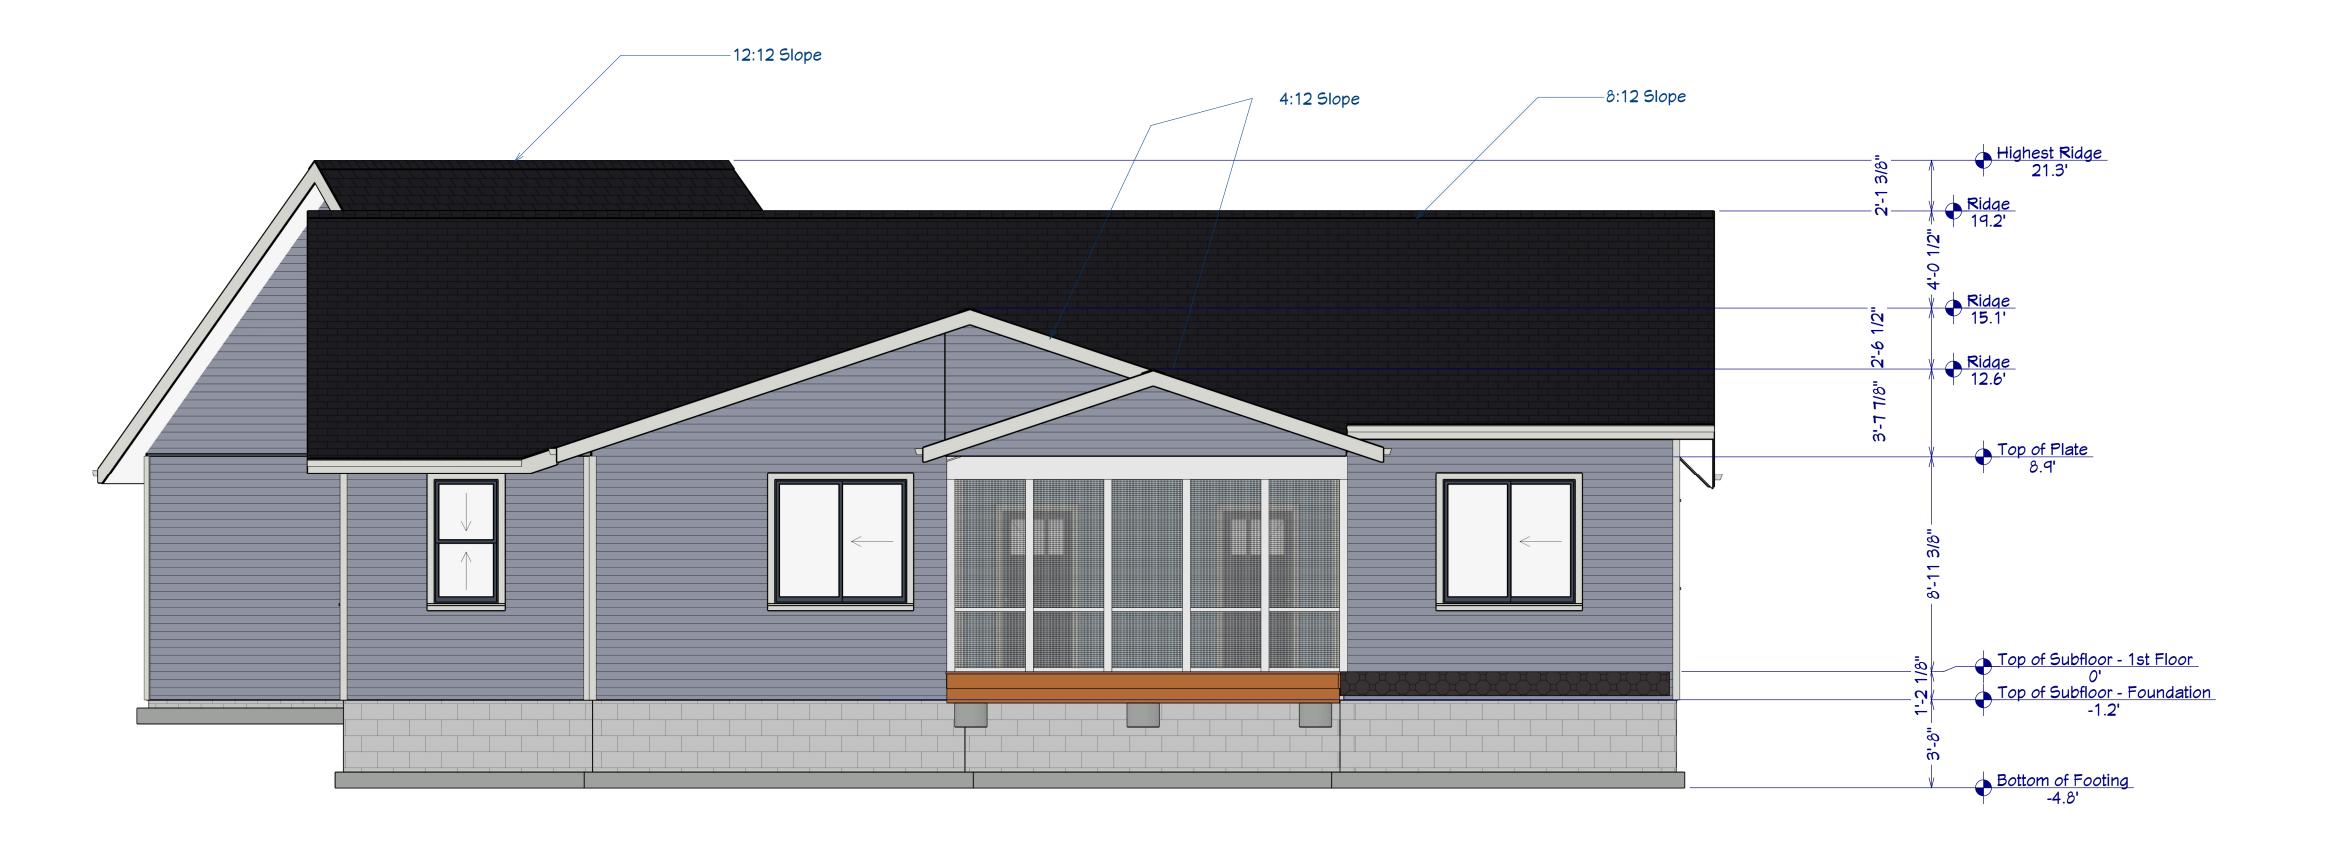

ED TO: A. NOTIFY SPECIAL INSPECTOR THAT WORK IS READY FOR INSPECTION AT LEAST 24 HOURS BEFORE THE INSPECTION IS REQUIRED.
- B. MAINTAIN ACCESS TO WORK REQUIRING SPECIAL INSPECTION UNTIL IT HAS BEEN OBSERVED AND INDICATED TO BE IN CONFORMANCE BY THE SPECIAL INSPECTOR AND APPROVED BY THE BUILDING OFFICIAL. C. PROVIDE THE SPECIAL INSPECTOR WITH ACCESS TO APPROVED PERMIT
- DRAWINGS AND SPECIFICATIONS AT THE JOB SITE.
- D. MAINTAIN JOB-SITE COPIES OF ALL REPORTS SUBMITTED BY THE SPECIAL INSPECTOR.



#### WALL LEGEND



FLOOR PLAN - MAIN FLOOR



BR( 505 W 27 27 NC

© 2024

CONSTRUCTION
COMPANY
Rd Ste 278, Raleigh, NC 276

 $\ddot{\mathbf{O}}$   $\ddot{\mathbf{O}}$   $\ddot{\mathbf{b}}$ ED FR

© 2024

CONSTRUCTION
COMPANY
noor Rd Ste 278, Raleigh, NC 276

FRED



# FRONT ELEVATION 1/4"=1"







## REAR ELEVATION

## BUILDING PERFORMANCE:

- 1. PER ENERGY REQUIREMENTS OF 2018 NOBO RESIDENCIAL CODE
- 2. PORCHES, DECKS, BALCONIES, FOUNDATION AND GARAGE AREAS NOT INCLUDED IN LIVING AREA.
- 3. ALL EXHAUST FANS TO BE VENTED DIRECTLY TO THE EXTERIOR. ALL PENETRATIONS OF THE BUILDING ENVELOPE SHALL BE SEALED WITH CAULK OR FOAM.
- 4. IF THERE IS THERE IS A CRAMLSPACE, VENTING TO MEET LOCAL CODE REQUIREMENTS INSULATE ALL ACCESS DOORS! HATCHES TO CRAWL SPACES AND ATTICS TO THE EQUIVALENT RATING OF THE WALL, FLOOR OR CEILING THROUGH MHICH THEY PENETRATE, UNO.
- 5. INSULATE FOUNDATION SLAB PER PLAN.
- 6. MINIMUM INSULATION:

R-15 MALL R-30 ROOF FLOORS R-20 **R**-38 CEILING

SLAB ON GRADE (UNCONDITIONED SPACE) R-10 FOR 24" BELOW

7. THE TOTAL NET FREE VENTILATING AREA SHALL NOT BE LESS THAN