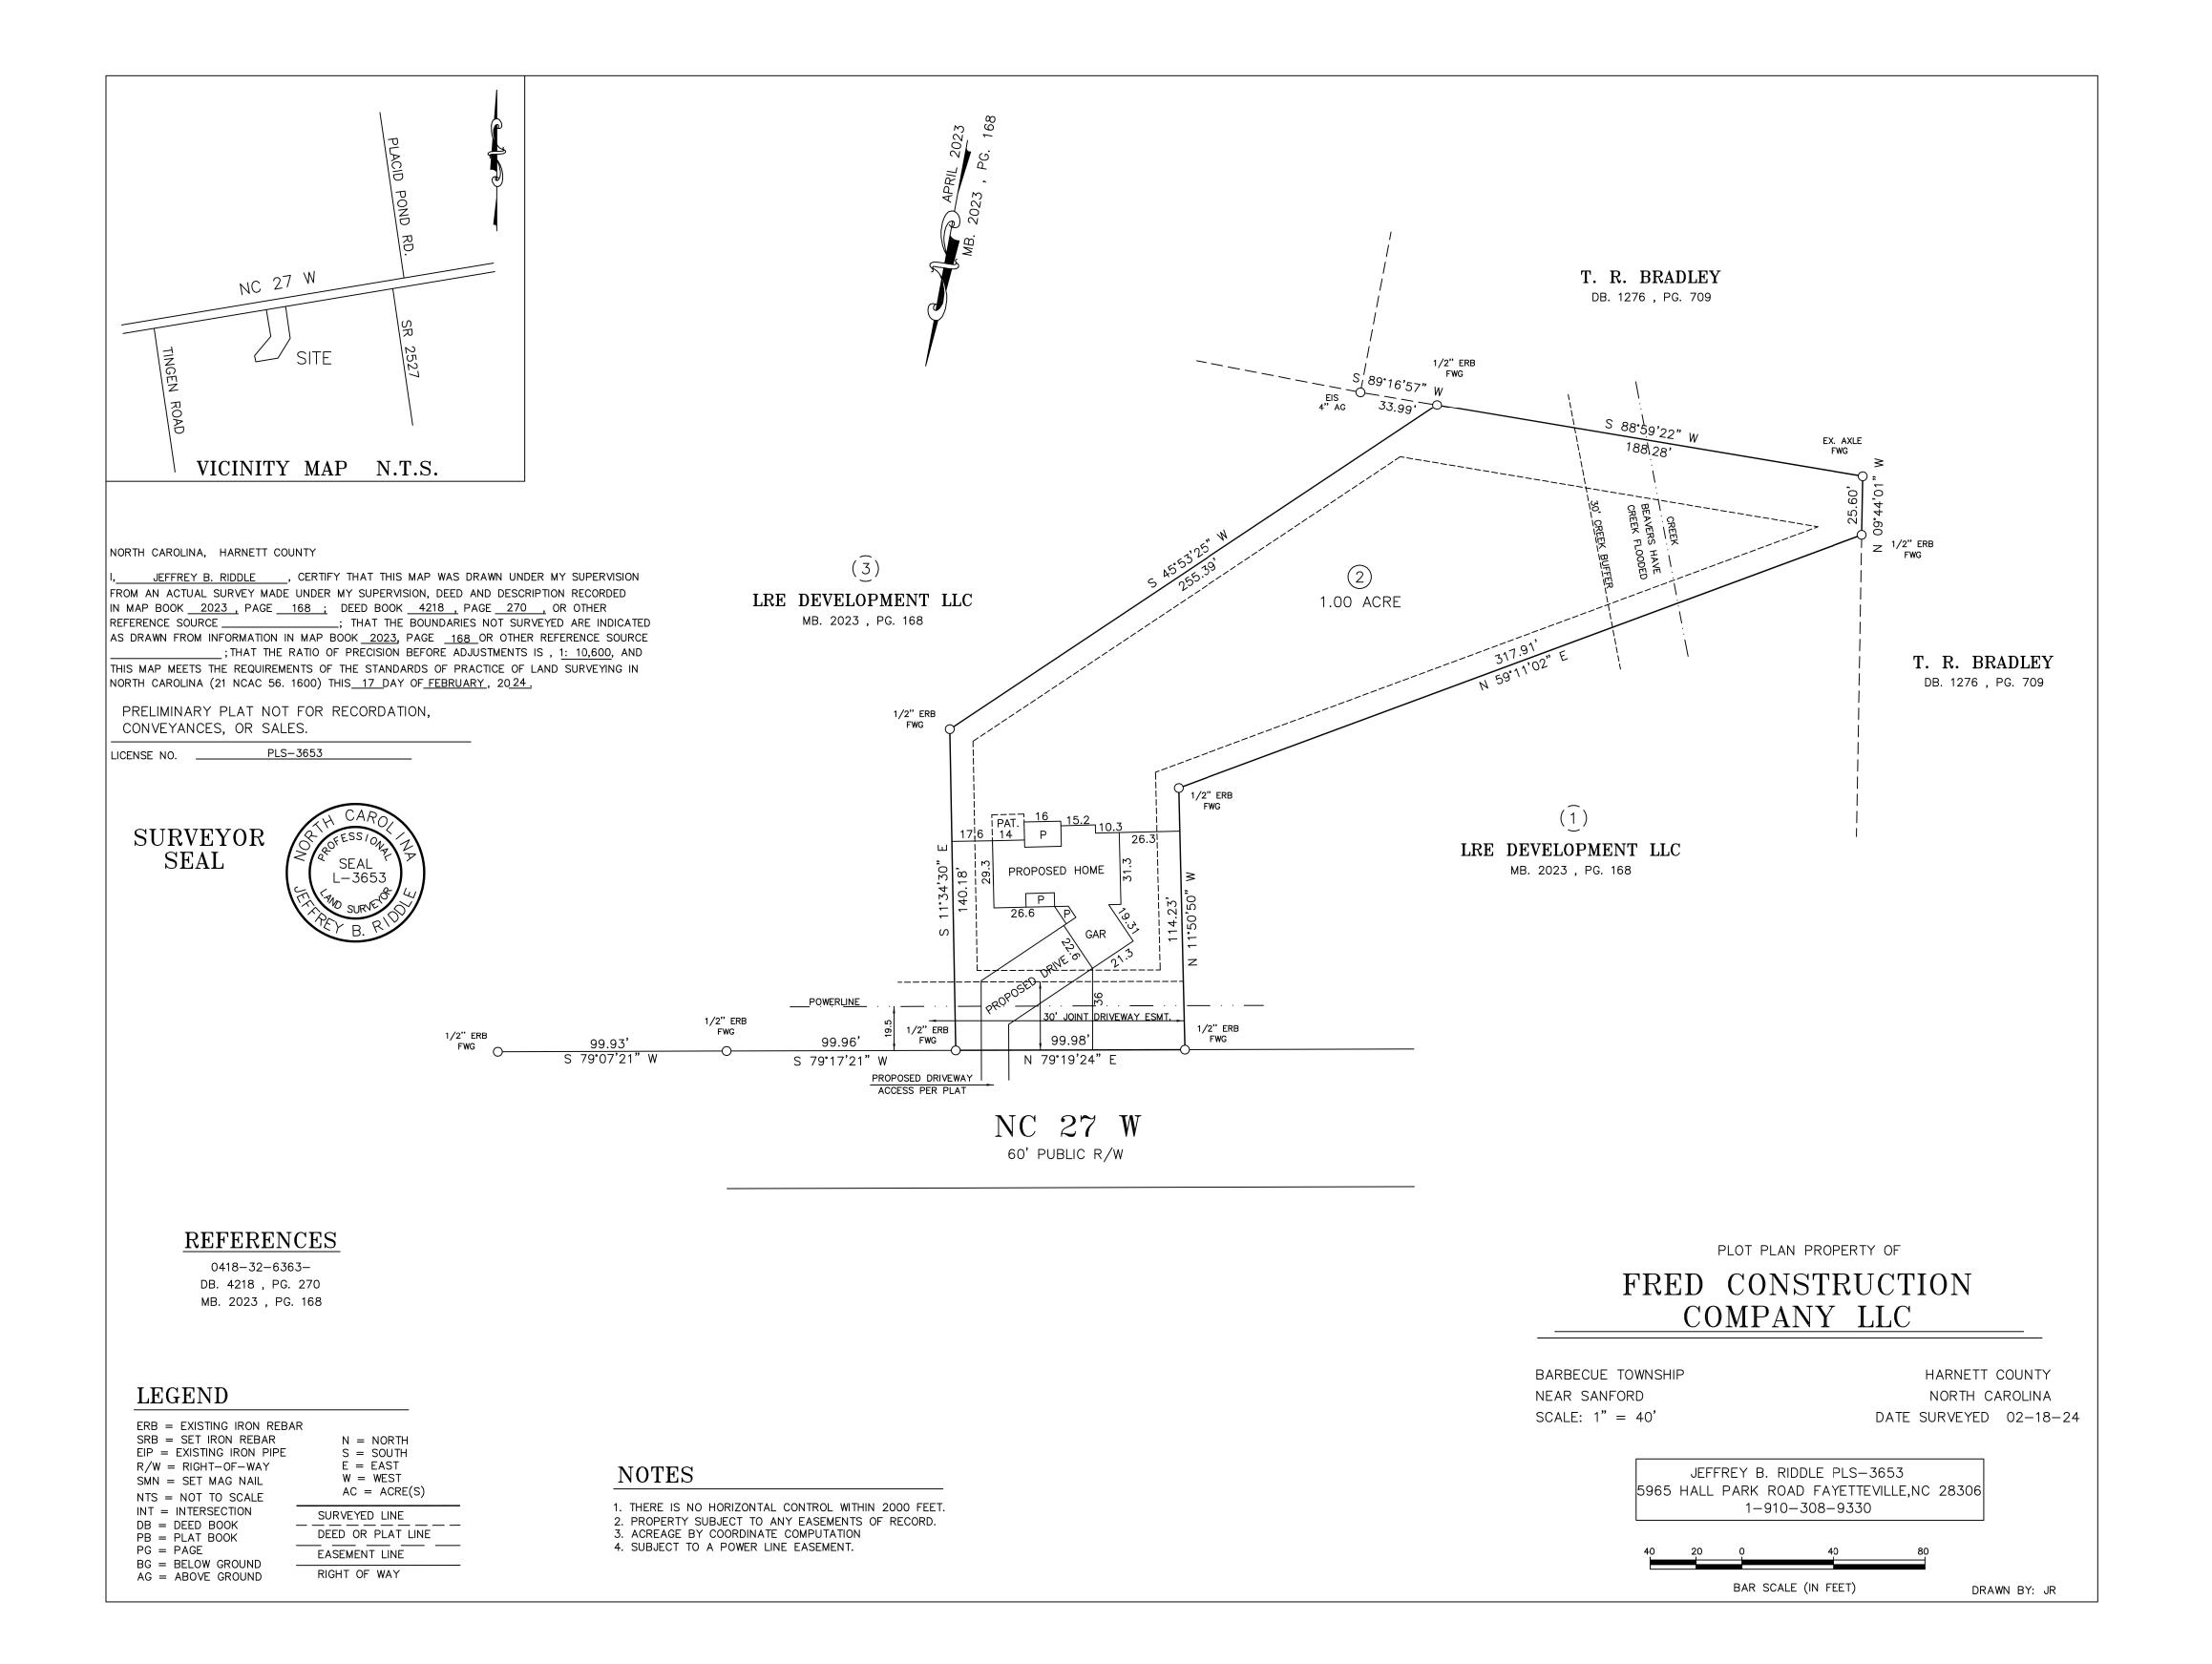

INDEX OF DRAWINGS

OWNER: FRED CONSTRUCTION COMPANY

9597-26-6915.000

039**57**601 0088 89

ENGINEERING: GREG ROBBINSON, PE

RA-20R

ZONING JURISDICTION:

FIRE DEPARMENT:

PIN:

ZONING:

DESIGNER:

BUILDER:

ADDRESS: 13321 NC 27 W BROADWAY, NC 27505

LOT #2, LRE DEVELOPMENT LLC

BENHAVEN

FRED CONSTRUCTION COMPANY

#### PROJECT STATISTICS:

LOT SIZE: 43,560.00 SF (1.00 ACRE) ANTICIPATED DISTURBED AREA: 10,150 SF ROOF: 2,902 SF FRONT/REAR HEIGHT: 21.3 FT (GARAGE) - 19.2 FT (HOUSE) PROJECT SQUARE FOOTAGE: • DWELLING: 1580.92 • GARAGE: 452 • PORCHES: 250 • DRIVEWAY: 477 • MALKWAY: 93

#### SITE PLAN NOTES

● PATIO: 154

SOIL: \*2,000 PSF ALLOWABLE (ASSUMED) TO BE AT TIME OF EXCAVATION. SHALLOW AND MODERATELY DEEP, WELL-DRAINED SOIL FORMED IN MATERIAL WEATHERED FORM BASALT THAT HAS A SMALL AMOUNT OF LOESS IN THE UPPER PART OF THE PROFILE. THE PERMEABILITY IS ESTIMATED TO BE GOOD.

FROST DEPTH: \*2'-0" WIND: 115 MPH (EXPOSURE) CLIMATE ZONE: 4A

SITE SURVEY TO VERIFY PIN LOCATIONS AND HOME LOCATION PRIOR TO EXCAVATION. CONTRACTOR TO VERIFY LOCATION OF ALL EXISTING UTILITIES. ALL FINISH GRADES SHALL BE SMOOTH AND UNIFORM.

MARKED TREES SHALL BE REMOVED PRIOR TO SITE WORK.

CALL BEFORE YOU DIG: NC 811

#### BUILDING SETBACK:

FRONT - 35 FT SIDE - 10 FT REAR - 25 FT

#### UTILITIES:

WATER: COUNTY SEWER: PRIVATE SEPTIC ELECTRIC PROVIDER: PROGRESS ENERGY TELEPHONE PROVIDER: