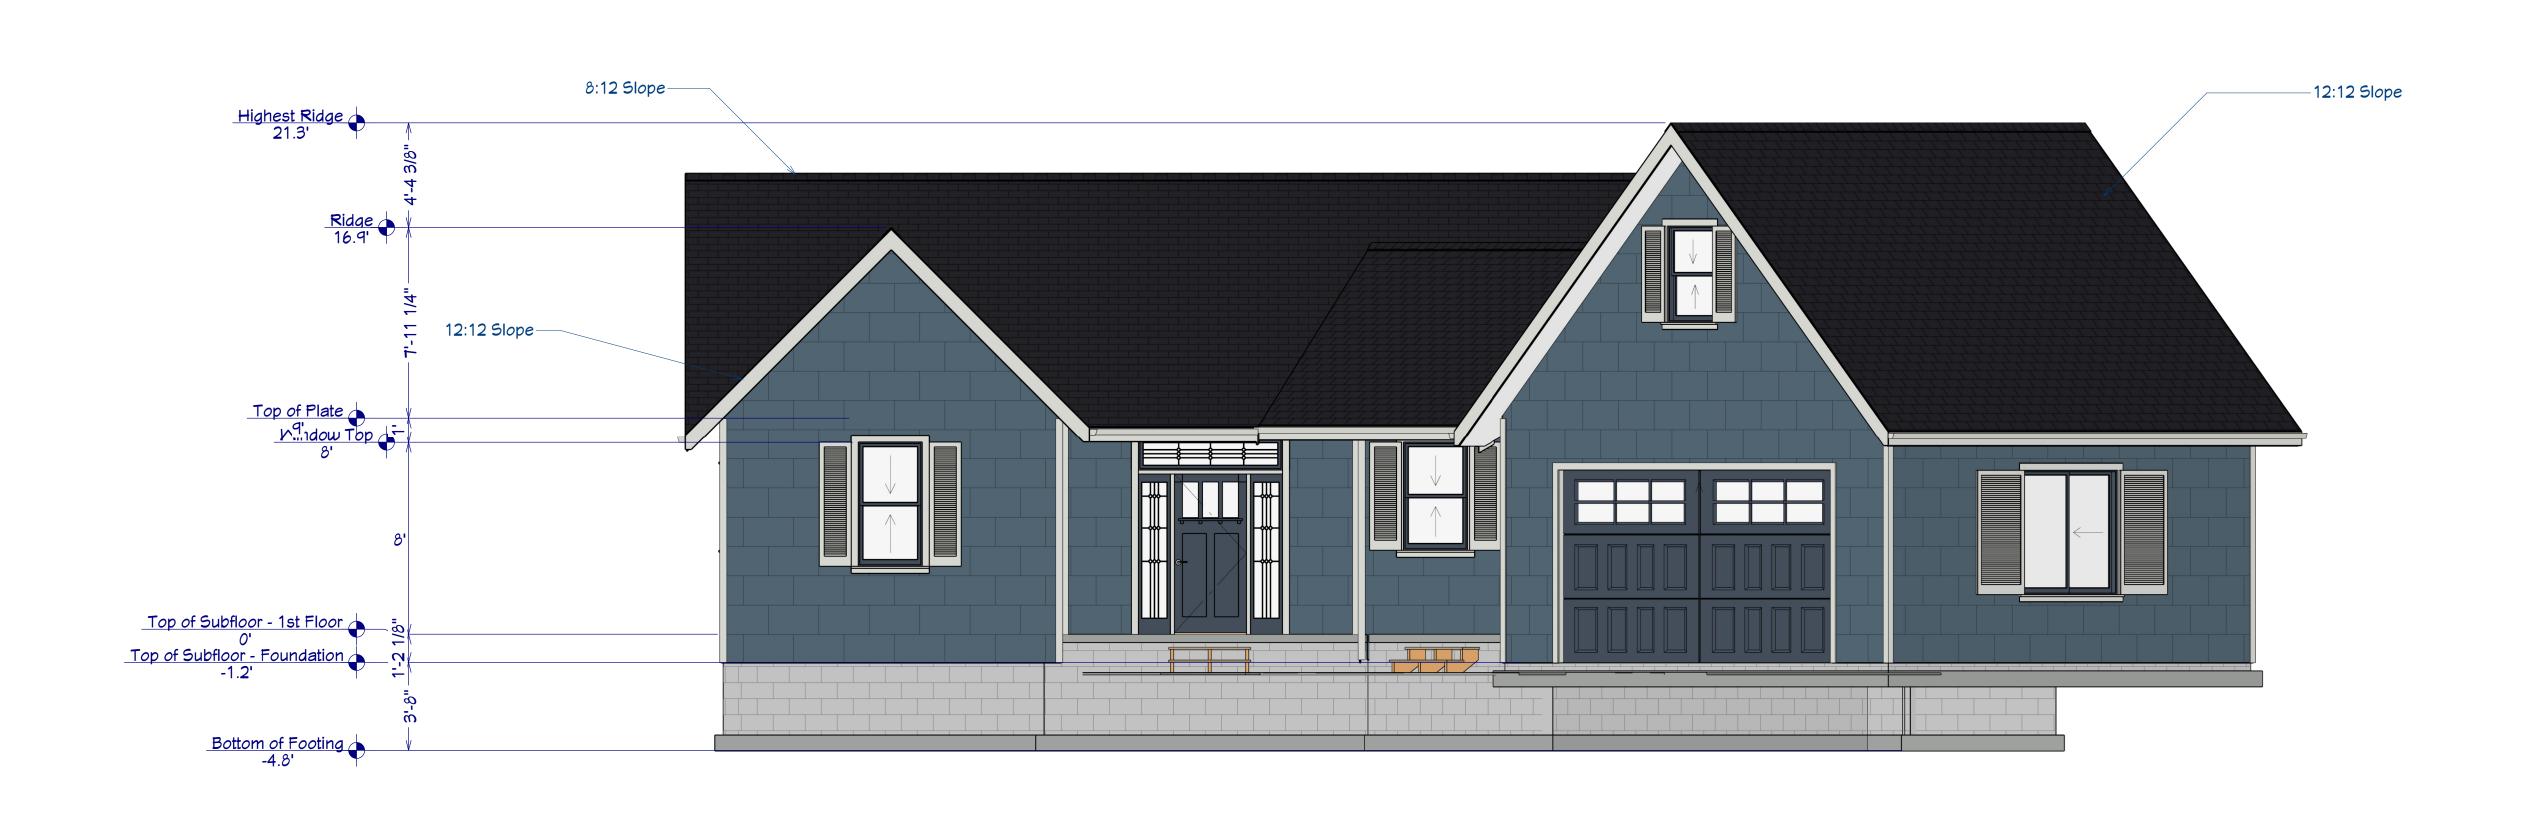

RACTOR INCLUDE, BUT ARE NOT LIMITED TO: A. NOTIFY SPECIAL INSPECTOR THAT WORK IS READY FOR INSPECTION AT LEAST 24 HOURS BEFORE THE INSPECTION IS REQUIRED.
- B. MAINTAIN ACCESS TO WORK REQUIRING SPECIAL INSPECTION UNTIL IT HAS BEEN OBSERVED AND INDICATED TO BE IN CONFORMANCE BY THE SPECIAL INSPECTOR AND APPROVED BY THE BUILDING OFFICIAL. C. PROVIDE THE SPECIAL INSPECTOR WITH ACCESS TO APPROVED PERMIT
- DRAWINGS AND SPECIFICATIONS AT THE JOB SITE.
- D. MAINTAIN JOB-SITE COPIES OF ALL REPORTS SUBMITTED BY THE SPECIAL INSPECTOR.



#### WALL LEGEND



FLOOR PLAN - MAIN FLOOR



BR( 505 W 27 27 NC

© 2024

CONSTRUCTION
COMPANY
Rd Ste 278, Raleigh, NC 276

 $\ddot{\mathbf{O}}$   $\ddot{\mathbf{O}}$   $\ddot{\mathbf{b}}$ ED FR

© 2024

CONSTRUCTION
COMPANY
noor Rd Ste 278, Raleigh, NC 276

FRED



# FRONT ELEVATION 1/4"=1"







## REAR ELEVATION

## BUILDING PERFORMANCE:

- 1. PER ENERGY REQUIREMENTS OF 2018 NOBO RESIDENCIAL CODE
- 2. PORCHES, DECKS, BALCONIES, FOUNDATION AND GARAGE AREAS NOT INCLUDED IN LIVING AREA.
- 3. ALL EXHAUST FANS TO BE VENTED DIRECTLY TO THE EXTERIOR. ALL PENETRATIONS OF THE BUILDING ENVELOPE SHALL BE SEALED WITH CAULK OR FOAM.
- 4. IF THERE IS THERE IS A CRAMLSPACE, VENTING TO MEET LOCAL CODE REQUIREMENTS INSULATE ALL ACCESS DOORS! HATCHES TO CRAWL SPACES AND ATTICS TO THE EQUIVALENT RATING OF THE WALL, FLOOR OR CEILING THROUGH MHICH THEY PENETRATE, UNO.
- 5. INSULATE FOUNDATION SLAB PER PLAN.
- 6. MINIMUM INSULATION:

R-15 MALL R-30 ROOF FLOORS R-20 **R**-38 CEILING

SLAB ON GRADE (UNCONDITIONED SPACE) R-10 FOR 24" BELOW

7. THE TOTAL NET FREE VENTILA