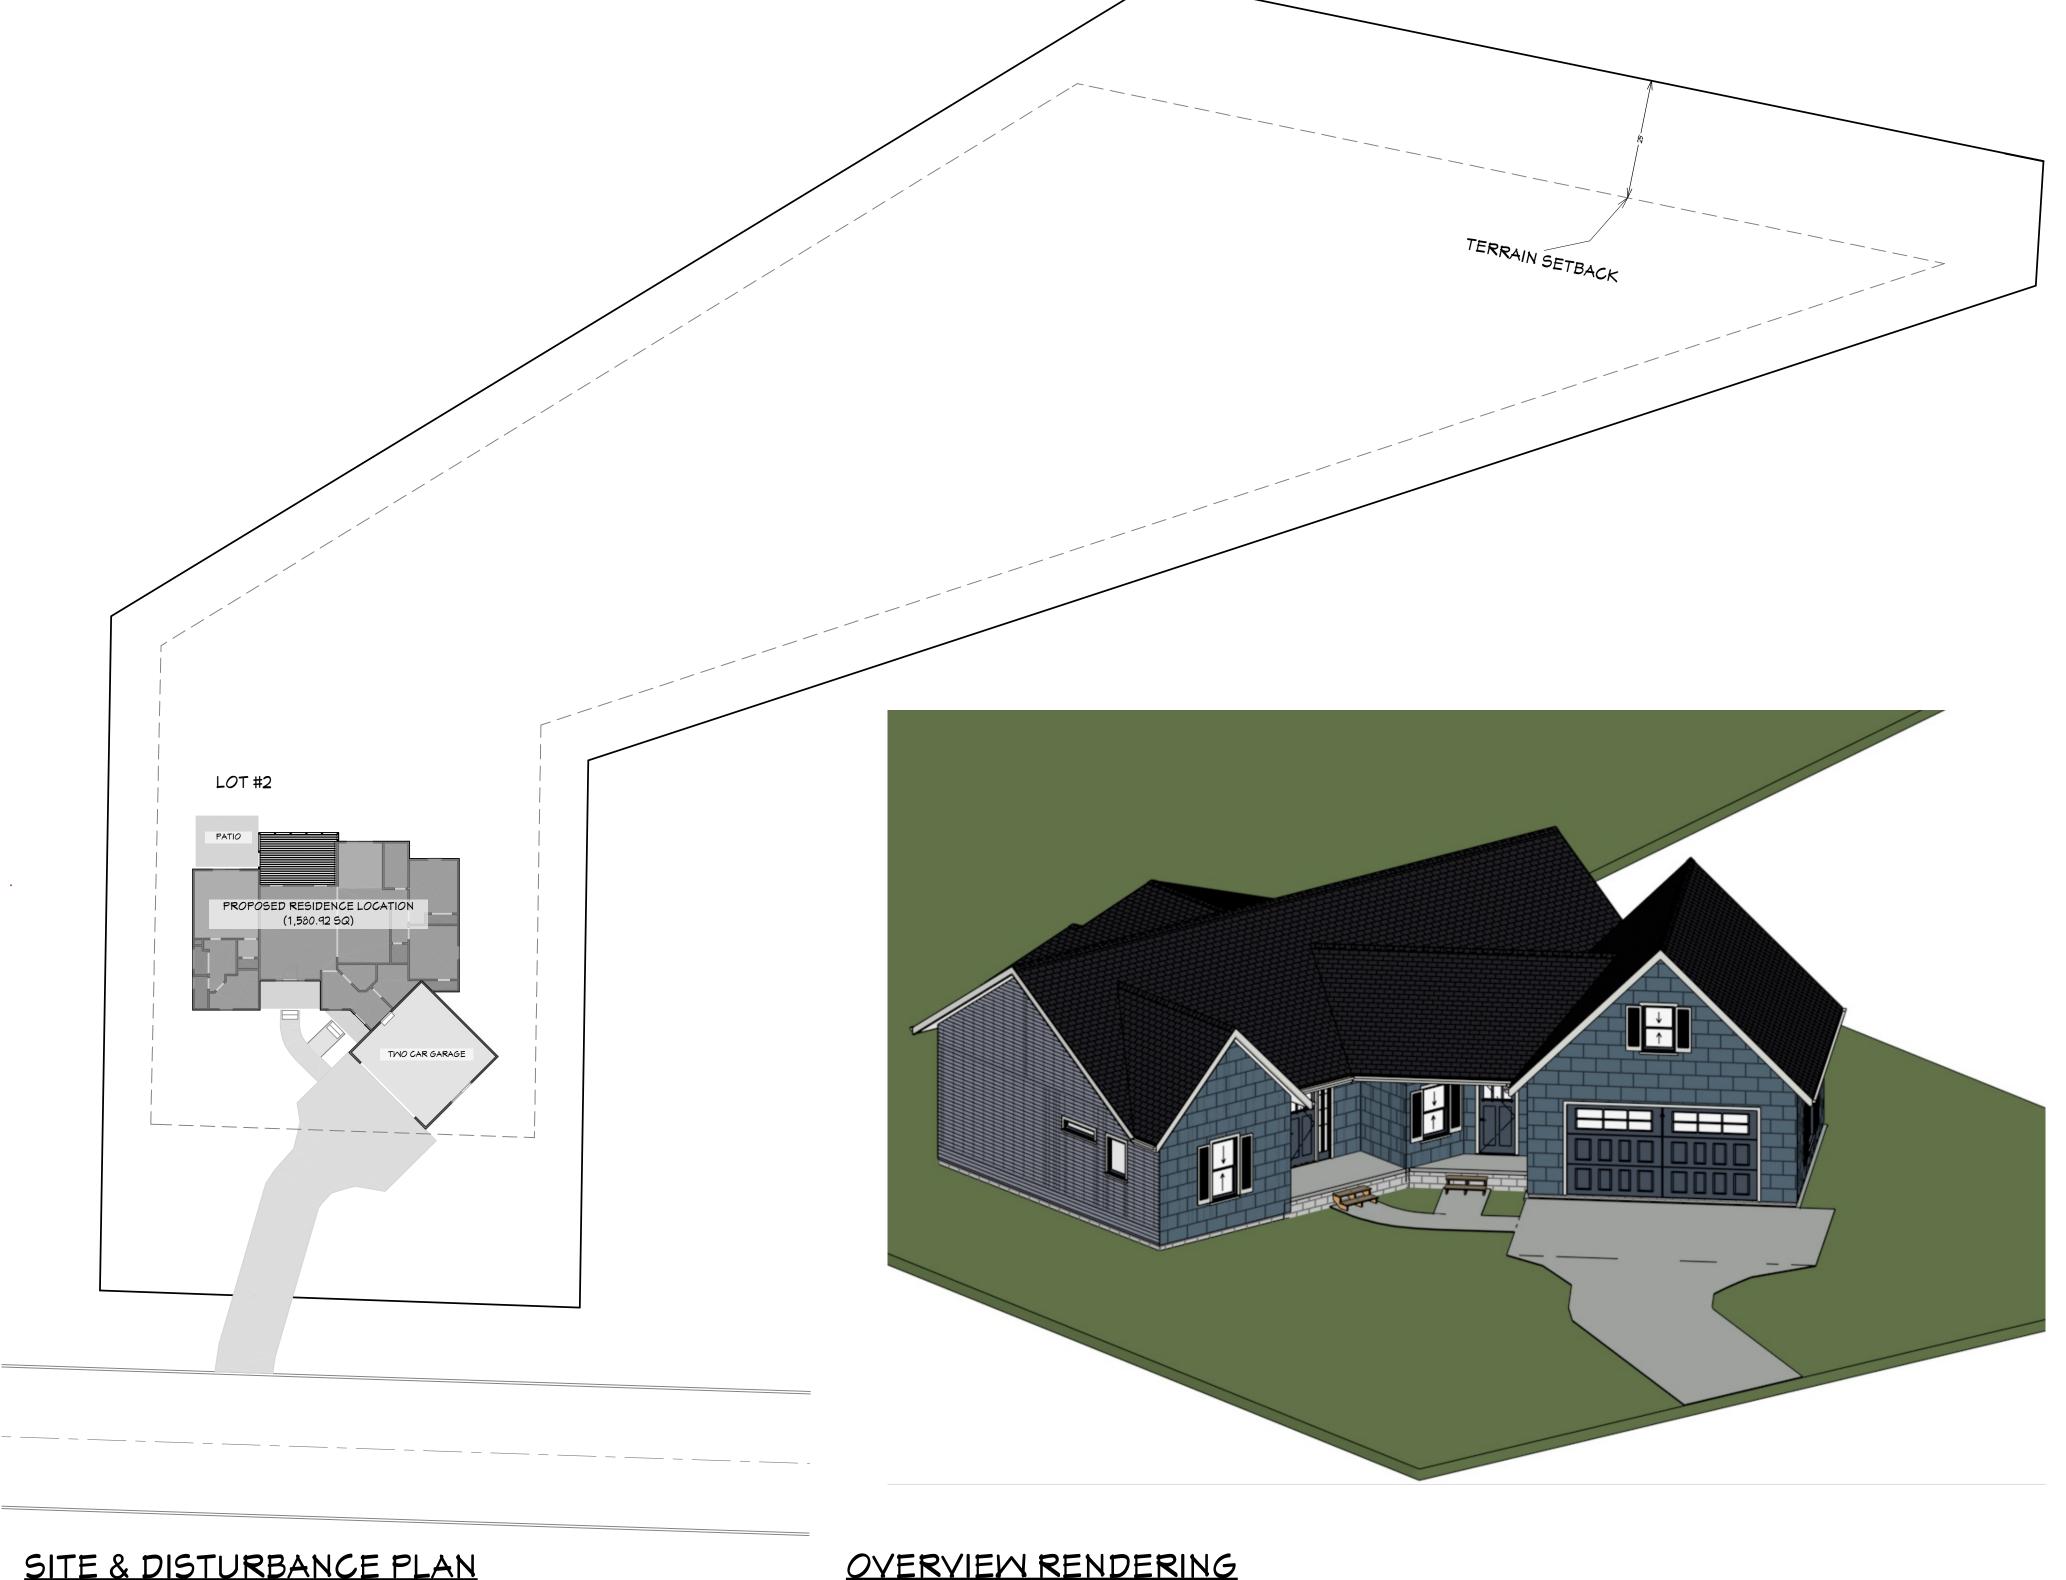

#### PROJECT STATISTICS:

LOT SIZE: 43,560.00 SF (1.00 ACRE) ANTICIPATED DISTURBED AREA: 10,150 SF ROOF: 2,902 SF FRONT/REAR HEIGHT: 21.3 FT (GARAGE) - 19.2 FT (HOUSE) PROJECT SQUARE FOOTAGE: • DWELLING: 1580.92 • GARAGE: 452 • PORCHES: 250 • DRIVEWAY: 477 • MALKWAY: 93

#### BUILDING SETBACK:

FRONT - 35 FT SIDE - 10 FT REAR - 25 FT

### SITE & DISTURBANCE PLAN

FOR ILLUSTRATION ONLY

#### OVERVIEW RENDERING

FOR ILLUSTRATION ONLY

NO SCALE