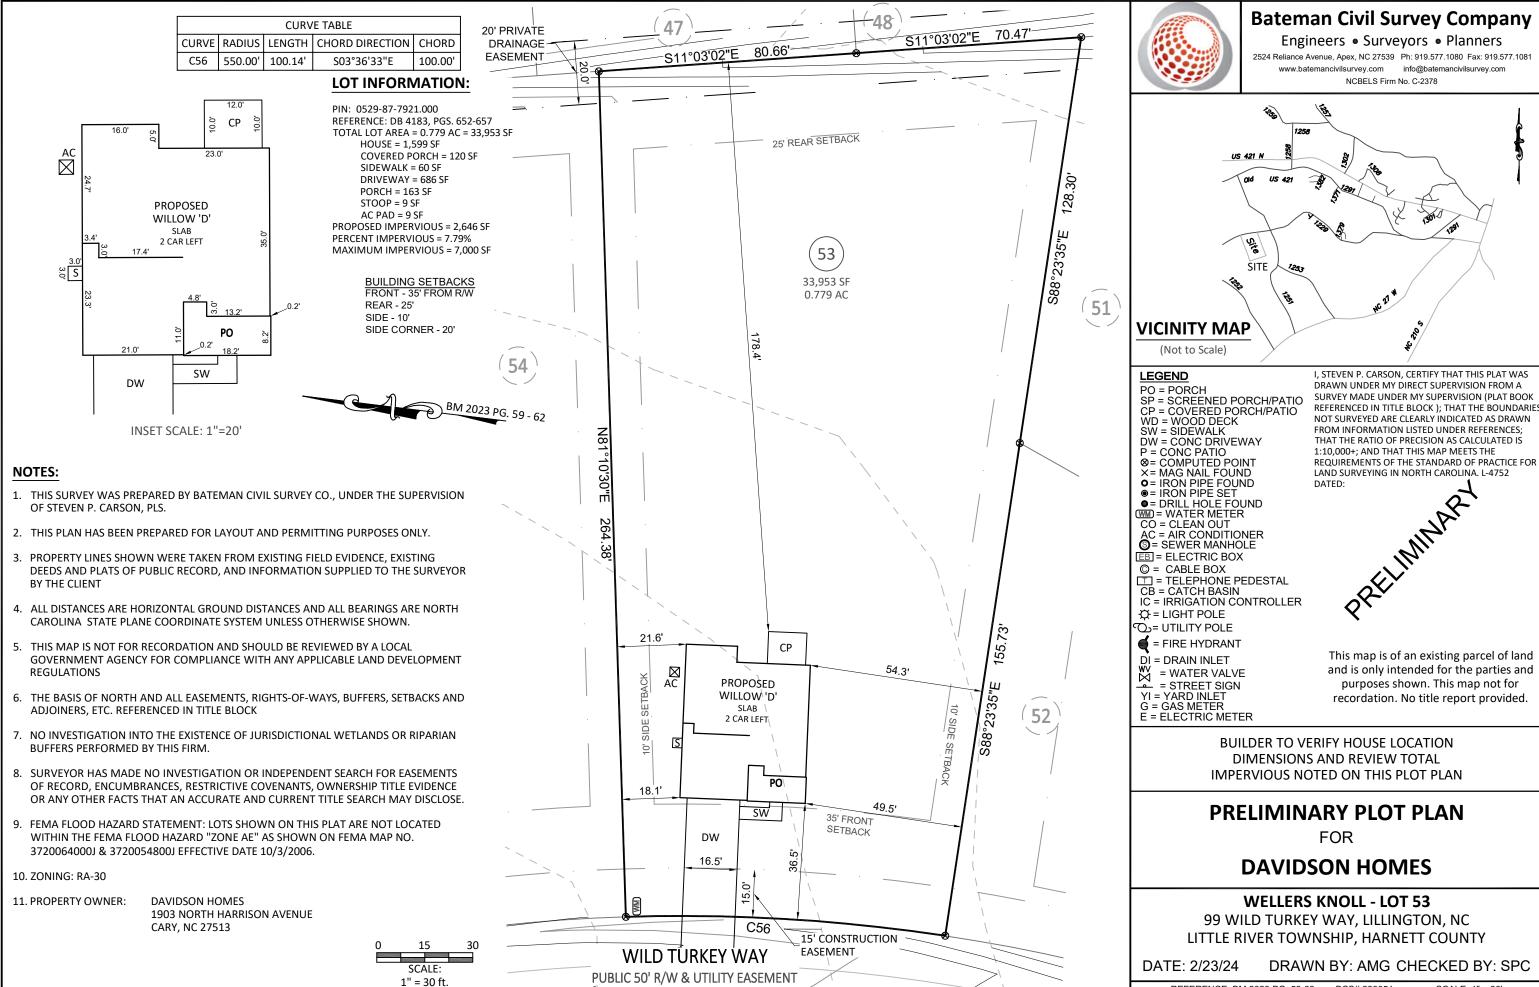

| GEND                                                                                                                                                                                                                                                                                                                                                                                                                                                                                                                         |
|------------------------------------------------------------------------------------------------------------------------------------------------------------------------------------------------------------------------------------------------------------------------------------------------------------------------------------------------------------------------------------------------------------------------------------------------------------------------------------------------------------------------------|
| D = PORCH<br>P = SCREENED PORCH/PATIO<br>P = COVERED PORCH/PATIO<br>D = WOOD DECK<br>V = SIDEWALK<br>V = SIDEWALK<br>V = CONC DRIVEWAY<br>= CONC PATIO<br>= COMPUTED POINT<br>= MAG NAIL FOUND<br>= IRON PIPE FOUND<br>= IRON PIPE FOUND<br>= IRON PIPE SET<br>= DRILL HOLE FOUND<br>D = WATER METER<br>D = CLEAN OUT<br>C = AIR CONDITIONER<br>= SEWER MANHOLE<br>] = ELECTRIC BOX<br>= CABLE BOX<br>= TELEPHONE PEDESTAL<br>3 = CATCH BASIN<br>= IRRIGATION CONTROLLER<br>= LIGHT POLE<br>= UTILITY POLE<br>= FIRE HYDRANT |
| = DRAIN INLET                                                                                                                                                                                                                                                                                                                                                                                                                                                                                                                |
| = WATER VALVE                                                                                                                                                                                                                                                                                                                                                                                                                                                                                                                |
| STREET SIGN                                                                                                                                                                                                                                                                                                                                                                                                                                                                                                                  |
| = YARD INLET                                                                                                                                                                                                                                                                                                                                                                                                                                                                                                                 |
| = GAS METER                                                                                                                                                                                                                                                                                                                                                                                                                                                                                                                  |

REFERENCE: BM 2023 PG. 59-62 BCS# 230051 SCALE: 1" = 30'