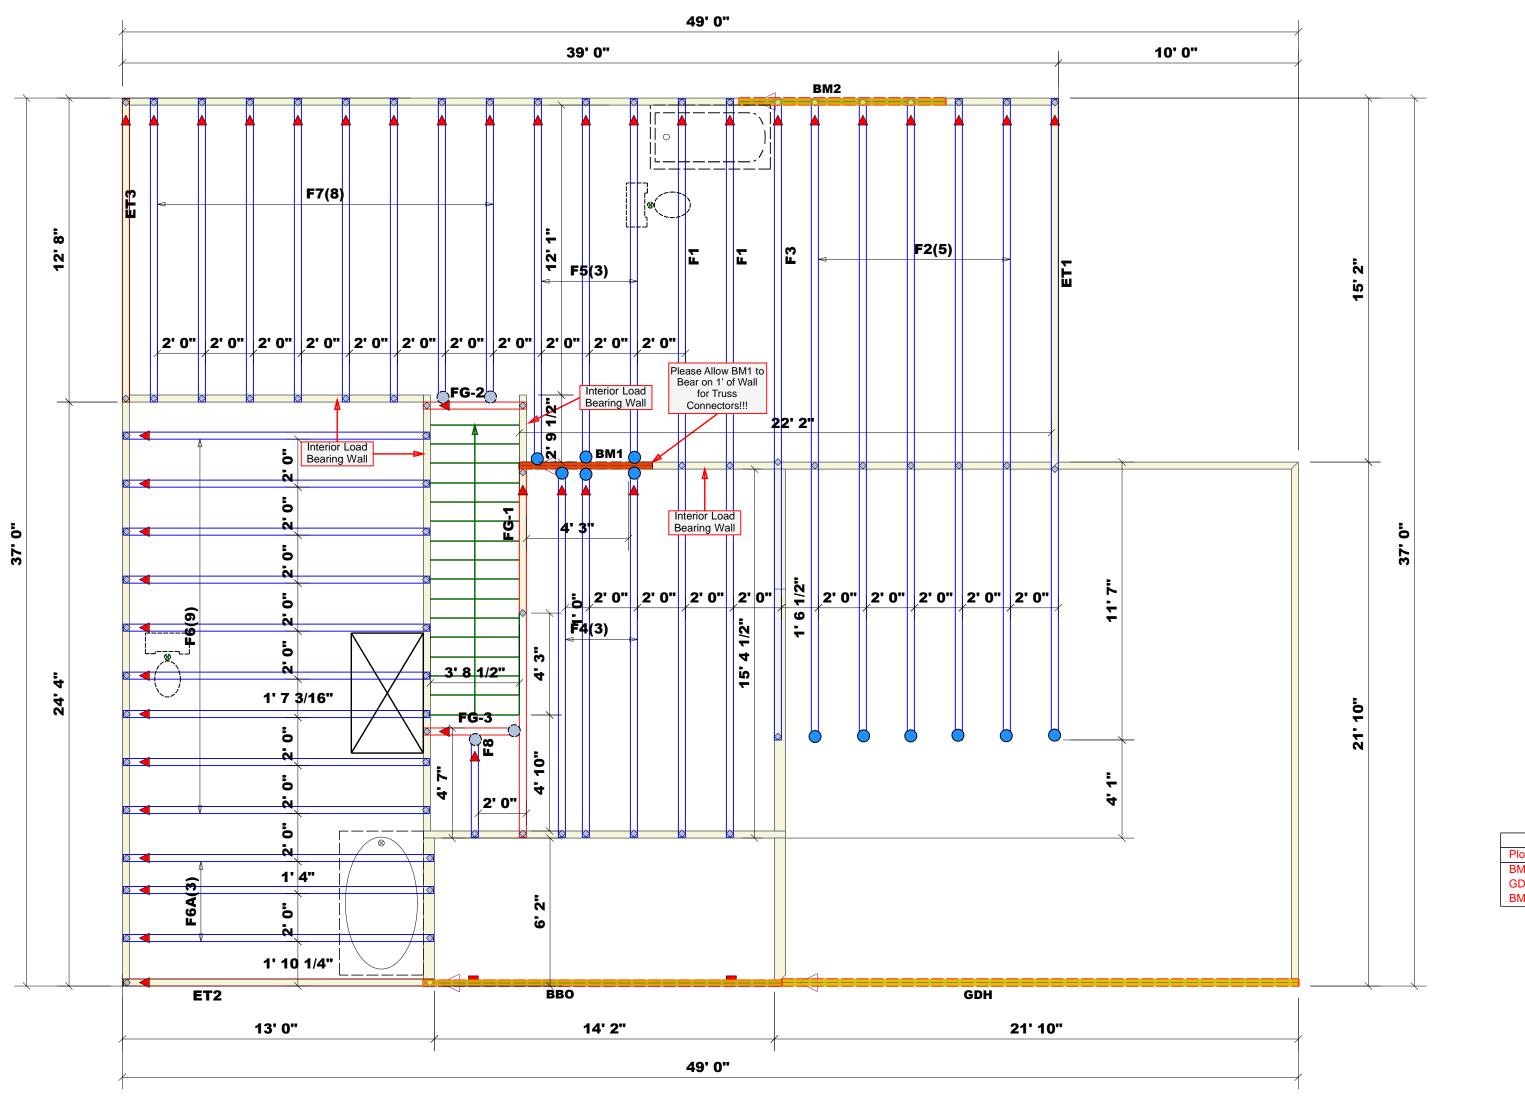

|   | COMPTECH   ROOF & FLOOR<br>RUSSES & BEAMS   Reilly Road Industrial Park<br>Fayetteville, N.C. 28309<br>Phone: (910) 864-8787<br>Fax: (910) 864-8787<br>Fax: (910) 864-4444   Bearing reactions less than or equal to 300# are<br>deemed to comply with the prescriptive Code<br>requirements. The contractor shall refer to the<br>attached Tables (derived from the prescriptive<br>Code requirements. The contractor shall refer to the<br>attached Tables (derived from the prescriptive<br>Code requirements. The contractor shall refer to the<br>attached Tables (derived from the prescriptive<br>Code requirements. The contractor shall refer to the<br>attached Tables (derived from the prescriptive<br>Code requirements. The contractor shall refer to the<br>attached Tables (derived from the prescriptive<br>Code requirements. The contractor shall refer to the<br>attached Tables (derived from the prescriptive<br>Code requirements. The contractor shall refer to the<br>attached Tables (derived from the prescriptive<br>Code requirements. The contractor shall refer to the<br>attached Tables (derived from the prescriptive<br>Code requirements. The contractor shall refer to the<br>attached Tables (derived from the prescriptive<br>Code requirements. The stander to design the<br>support system for any reaction shall be retained to<br>design the support system for all reactions that<br>exceed 15000#.   Signature NUMBER OF JACK STUDS REQUIRED @ EA END OF<br>HEADER/GIRDER   NUMBER OF JACK STUDS REQUIRED @ EA END OF<br>HEADER/GIRDER Ruff of the stander of<br>the stander of the stander of the stander of th |                        |                                         |           |                |              |  |  |  |  |
|---|------------------------------------------------------------------------------------------------------------------------------------------------------------------------------------------------------------------------------------------------------------------------------------------------------------------------------------------------------------------------------------------------------------------------------------------------------------------------------------------------------------------------------------------------------------------------------------------------------------------------------------------------------------------------------------------------------------------------------------------------------------------------------------------------------------------------------------------------------------------------------------------------------------------------------------------------------------------------------------------------------------------------------------------------------------------------------------------------------------------------------------------------------------------------------------------------------------------------------------------------------------------------------------------------------------------------------------------------------------------------------------------------------------------------------------------------------------------------------------------------------------------------------------------------------------------------------------------------------------------------------------------------------------------------------------------------------------------------------------------------------------------------------------------------------------------------------------------------------------------------------------------------------------------------------------------------------------------------------------------------------------------|------------------------|-----------------------------------------|-----------|----------------|--------------|--|--|--|--|
|   | 3400<br>5100<br>6800<br>8500<br>10200<br>11900<br>13600<br>15300                                                                                                                                                                                                                                                                                                                                                                                                                                                                                                                                                                                                                                                                                                                                                                                                                                                                                                                                                                                                                                                                                                                                                                                                                                                                                                                                                                                                                                                                                                                                                                                                                                                                                                                                                                                                                                                                                                                                                 | Lot 76 Liberty Meadows | 5100<br>7650<br>10200<br>12750<br>15300 | 3/22/2024 | V Neil Baggett | 00 3<br>00 4 |  |  |  |  |
|   | ations COUNTY                                                                                                                                                                                                                                                                                                                                                                                                                                                                                                                                                                                                                                                                                                                                                                                                                                                                                                                                                                                                                                                                                                                                                                                                                                                                                                                                                                                                                                                                                                                                                                                                                                                                                                                                                                                                                                                                                                                                                                                                    | ADDRESS                | WODEL                                   | DATE REV. | DRAWN BY       | SALESMAI     |  |  |  |  |
| e | Precision Custom Homes & Renovations                                                                                                                                                                                                                                                                                                                                                                                                                                                                                                                                                                                                                                                                                                                                                                                                                                                                                                                                                                                                                                                                                                                                                                                                                                                                                                                                                                                                                                                                                                                                                                                                                                                                                                                                                                                                                                                                                                                                                                             | Lot 76 Liberty Meadows | Taggart w/CP                            | 3/22/2024 | N/A            | J0324-1648   |  |  |  |  |
|   | BUILDER                                                                                                                                                                                                                                                                                                                                                                                                                                                                                                                                                                                                                                                                                                                                                                                                                                                                                                                                                                                                                                                                                                                                                                                                                                                                                                                                                                                                                                                                                                                                                                                                                                                                                                                                                                                                                                                                                                                                                                                                          | JOB NAME               | PLAN                                    | SEAL DATE | QUOTE #        | JOB #        |  |  |  |  |
|   | THIS IS A TRUSS PLACEMENT DIAGRAM ONLY.<br>These trusses are designed as individual building<br>components to be incorporated into the building<br>design at the specification of the building designer.<br>See individual design sheets for each truss design<br>identified on the placement drawing. The building<br>designer is responsible for temporary and<br>permanent bracing of the roof and floor system and<br>for the overall structure. The design of the truss<br>support structure including headers, beams, walls,<br>and columns is the responsibility of the building<br>designer. For general guidance regarding bracing,<br>consult BCSI-B1 and BCSI-B3 provided with the<br>truss delivery package or online @ sbcindustry.com                                                                                                                                                                                                                                                                                                                                                                                                                                                                                                                                                                                                                                                                                                                                                                                                                                                                                                                                                                                                                                                                                                                                                                                                                                                              |                        |                                         |           |                |              |  |  |  |  |

THIS IS A TRUSS PLACEMENT DIAGRAM ONLY. These trusses are designed as individual building components to be incorporated into the building design at the specification of the building designer. See individual design sheets for each truss design identified on the placement drawing. The building designer is responsible for temporary and permanent bracing of the roof and floor system and for the overall structure. The design of the truss support structure including headers, beams, walls, and columns is the responsibility of the building designer. For general guidance regarding bracing, consult BCSI-B1 and BCSI-B3 provided with the truss delivery package or online @ sbcindustry.com