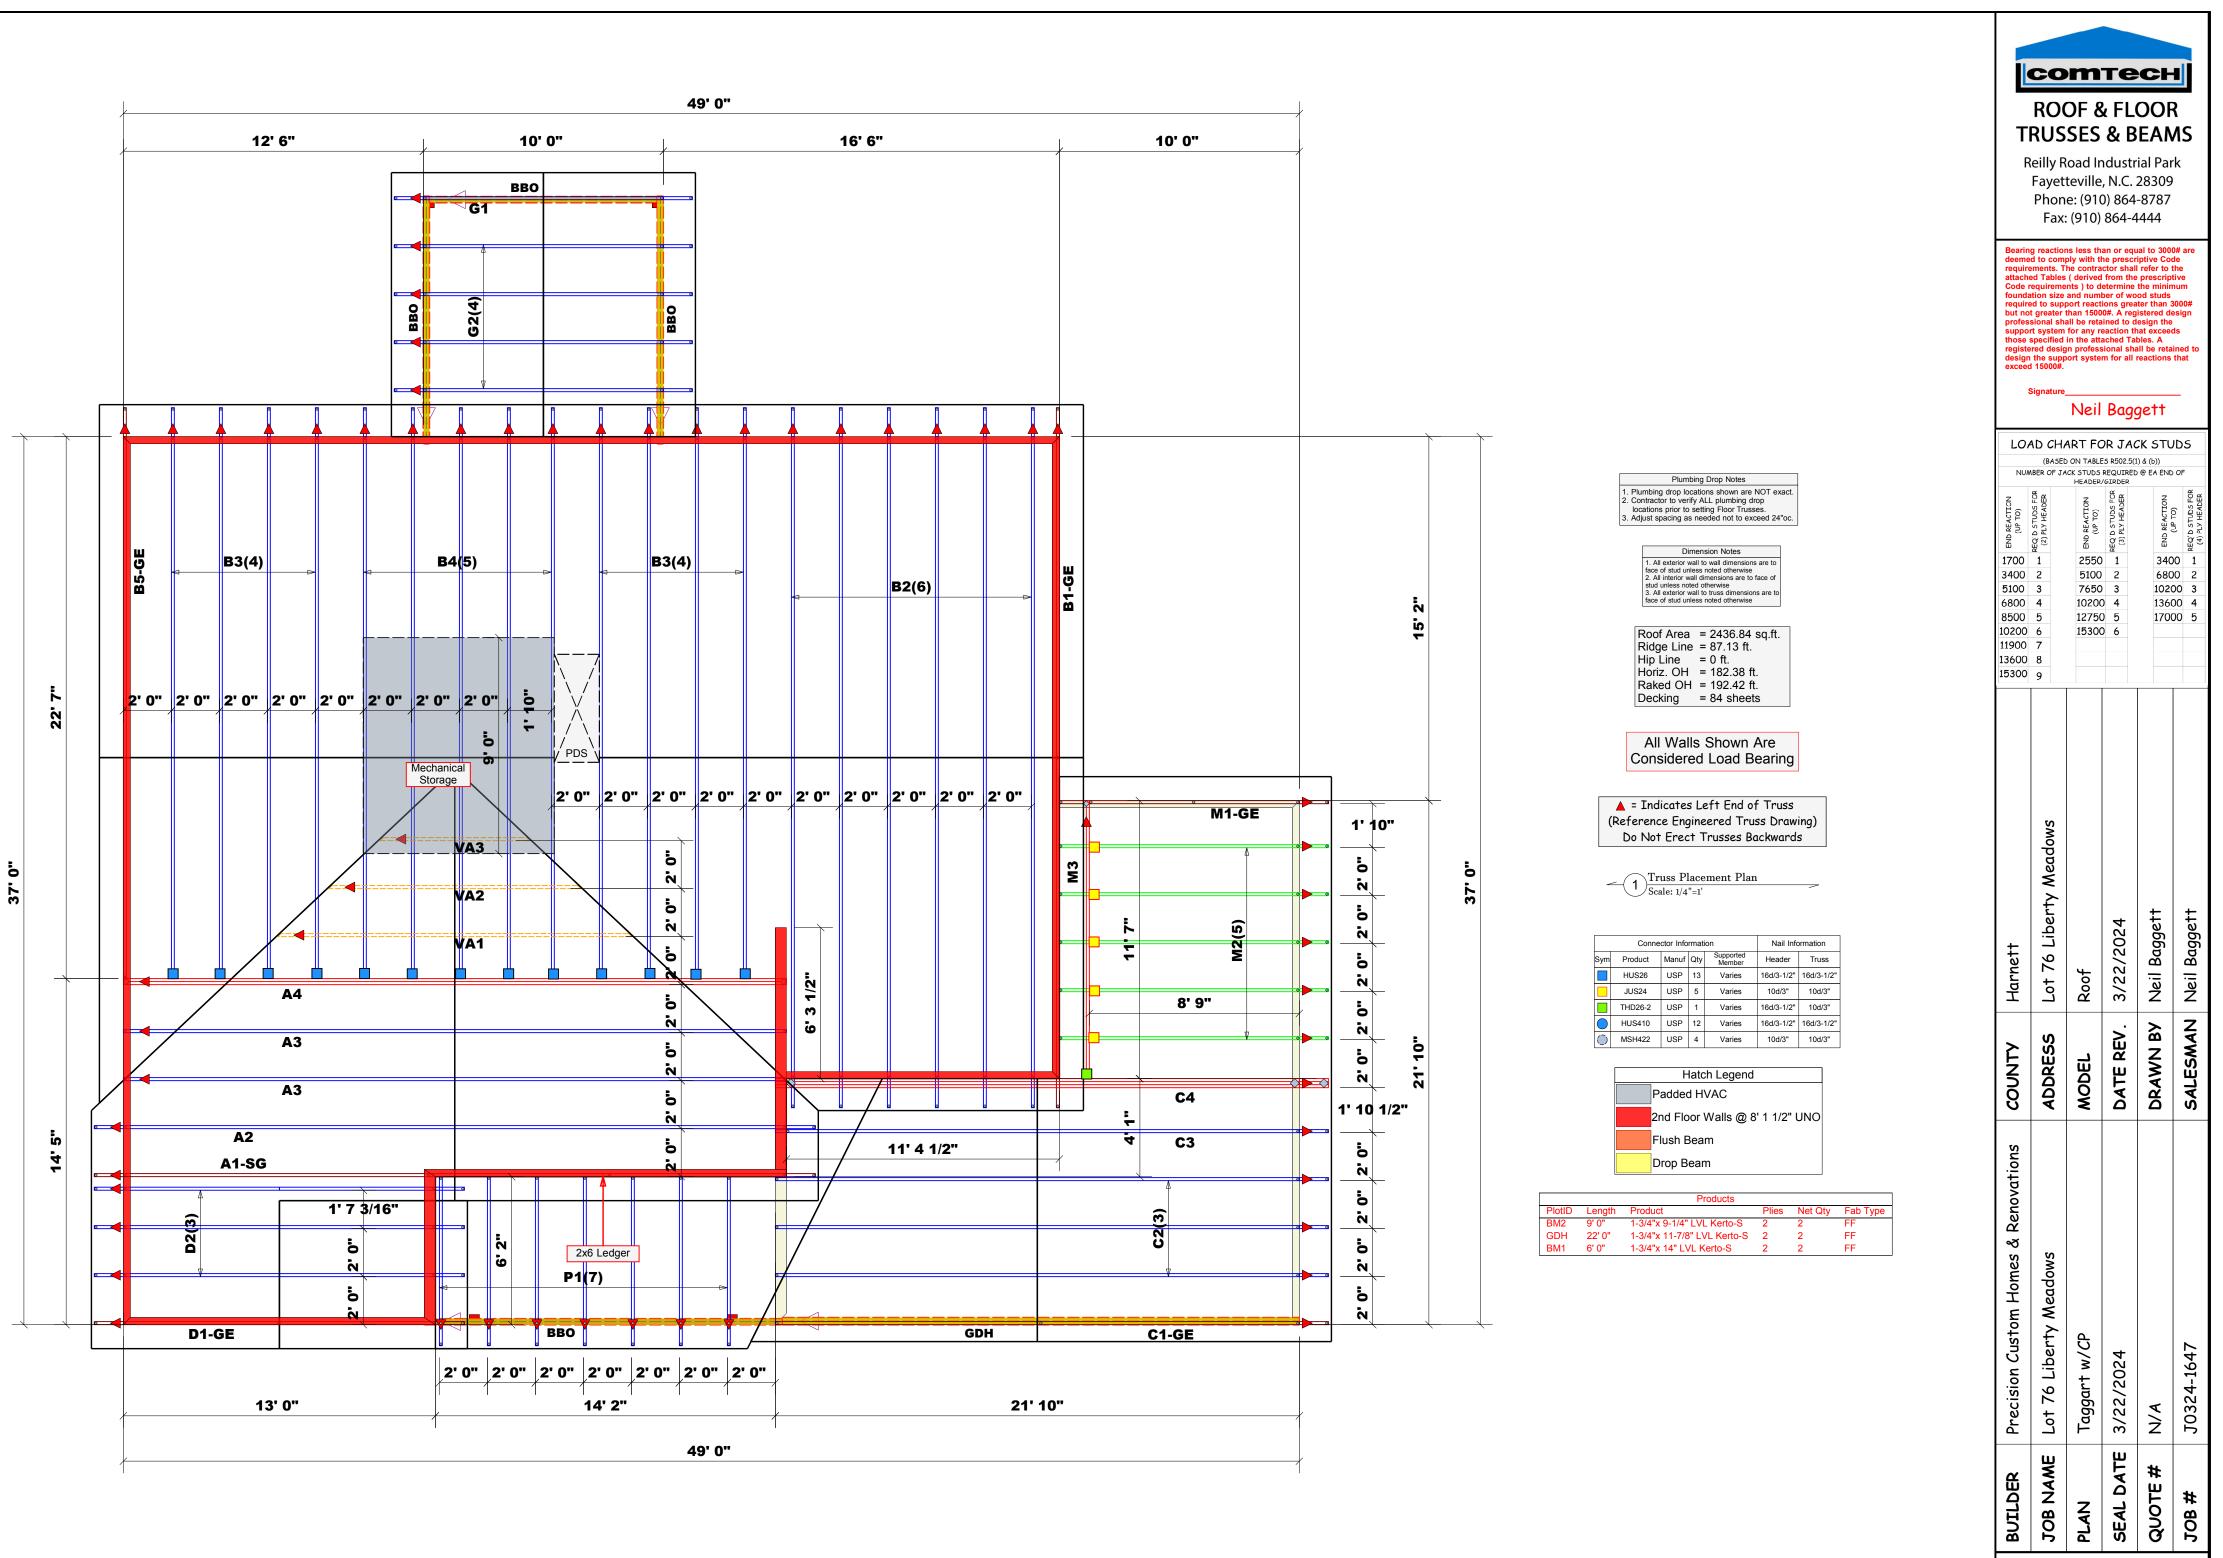

|   | COMPTECH   ROOF & FLOOR<br>RUSSES & BEAMS   Reilly Road Industrial Park<br>Fayetteville, N.C. 28309<br>Phone: (910) 864-8787<br>Fax: (910) 864-8787<br>Fax: (910) 864-4444   Bearing reactions less than or equal to 300# are<br>deemed to comply with the prescriptive Code<br>requirements. The contractor shall refer to the<br>attached Tables (derived from the prescriptive<br>Code requirements. The contractor shall refer to the<br>attached Tables (derived from the prescriptive<br>Code requirements. The contractor shall refer to the<br>attached Tables (derived from the prescriptive<br>Code requirements. The contractor shall refer to the<br>attached Tables (derived from the prescriptive<br>Code requirements. The contractor shall refer to the<br>attached Tables (derived from the prescriptive<br>Code requirements. The contractor shall refer to the<br>attached Tables (derived from the prescriptive<br>Code requirements. The contractor shall refer to the<br>attached Tables (derived from the prescriptive<br>Code requirements. The contractor shall refer to the<br>attached Tables (derived from the prescriptive<br>Code requirements. The contractor shall refer to the<br>attached Tables (derived from the prescriptive<br>Code requirements. The stander to design the<br>support system for any reaction shall be retained to<br>design the support system for all reactions that<br>exceed 15000#.   Signature NUMBER OF JACK STUDS REQUIRED @ EA END OF<br>HEADER/GIRDER   NUMBER OF JACK STUDS REQUIRED @ EA END OF<br>HEADER/GIRDER Ruff of the stander of<br>the stander of the stander of the stander of th |                        |                                         |           |                |              |  |  |  |  |
|---|------------------------------------------------------------------------------------------------------------------------------------------------------------------------------------------------------------------------------------------------------------------------------------------------------------------------------------------------------------------------------------------------------------------------------------------------------------------------------------------------------------------------------------------------------------------------------------------------------------------------------------------------------------------------------------------------------------------------------------------------------------------------------------------------------------------------------------------------------------------------------------------------------------------------------------------------------------------------------------------------------------------------------------------------------------------------------------------------------------------------------------------------------------------------------------------------------------------------------------------------------------------------------------------------------------------------------------------------------------------------------------------------------------------------------------------------------------------------------------------------------------------------------------------------------------------------------------------------------------------------------------------------------------------------------------------------------------------------------------------------------------------------------------------------------------------------------------------------------------------------------------------------------------------------------------------------------------------------------------------------------------------|------------------------|-----------------------------------------|-----------|----------------|--------------|--|--|--|--|
|   | 3400<br>5100<br>6800<br>8500<br>10200<br>11900<br>13600<br>15300                                                                                                                                                                                                                                                                                                                                                                                                                                                                                                                                                                                                                                                                                                                                                                                                                                                                                                                                                                                                                                                                                                                                                                                                                                                                                                                                                                                                                                                                                                                                                                                                                                                                                                                                                                                                                                                                                                                                                 | Lot 76 Liberty Meadows | 5100<br>7650<br>10200<br>12750<br>15300 | 3/22/2024 | V Neil Baggett | 00 3<br>00 4 |  |  |  |  |
|   | ations COUNTY                                                                                                                                                                                                                                                                                                                                                                                                                                                                                                                                                                                                                                                                                                                                                                                                                                                                                                                                                                                                                                                                                                                                                                                                                                                                                                                                                                                                                                                                                                                                                                                                                                                                                                                                                                                                                                                                                                                                                                                                    | ADDRESS                | WODEL                                   | DATE REV. | DRAWN BY       | SALESMAI     |  |  |  |  |
| e | Precision Custom Homes & Renovations                                                                                                                                                                                                                                                                                                                                                                                                                                                                                                                                                                                                                                                                                                                                                                                                                                                                                                                                                                                                                                                                                                                                                                                                                                                                                                                                                                                                                                                                                                                                                                                                                                                                                                                                                                                                                                                                                                                                                                             | Lot 76 Liberty Meadows | Taggart w/CP                            | 3/22/2024 | N/A            | J0324-1648   |  |  |  |  |
|   | BUILDER                                                                                                                                                                                                                                                                                                                                                                                                                                                                                                                                                                                                                                                                                                                                                                                                                                                                                                                                                                                                                                                                                                                                                                                                                                                                                                                                                                                                                                                                                                                                                                                                                                                                                                                                                                                                                                                                                                                                                                                                          | JOB NAME               | PLAN                                    | SEAL DATE | QUOTE #        | JOB #        |  |  |  |  |
|   | THIS IS A TRUSS PLACEMENT DIAGRAM ONLY.<br>These trusses are designed as individual building<br>components to be incorporated into the building<br>design at the specification of the building designer.<br>See individual design sheets for each truss design<br>identified on the placement drawing. The building<br>designer is responsible for temporary and<br>permanent bracing of the roof and floor system and<br>for the overall structure. The design of the truss<br>support structure including headers, beams, walls,<br>and columns is the responsibility of the building<br>designer. For general guidance regarding bracing,<br>consult BCSI-B1 and BCSI-B3 provided with the<br>truss delivery package or online @ sbcindustry.com                                                                                                                                                                                                                                                                                                                                                                                                                                                                                                                                                                                                                                                                                                                                                                                                                                                                                                                                                                                                                                                                                                                                                                                                                                                              |                        |                                         |           |                |              |  |  |  |  |

|                                                                                              |                                                                                               | 1 Plumbin            |                               |      | Drop Notes          |            |            |         |          |  |  |  |
|----------------------------------------------------------------------------------------------|-----------------------------------------------------------------------------------------------|----------------------|-------------------------------|------|---------------------|------------|------------|---------|----------|--|--|--|
| 1. Plumbing drop locations shown are NOT exact.<br>2. Contractor to verify ALL plumbing drop |                                                                                               |                      |                               |      |                     |            |            |         |          |  |  |  |
|                                                                                              | locations prior to setting Floor Trusses.<br>3. Adjust spacing as needed not to exceed 24"oc. |                      |                               |      |                     |            |            |         |          |  |  |  |
|                                                                                              |                                                                                               |                      |                               |      |                     |            |            |         |          |  |  |  |
| Dimension Notes                                                                              |                                                                                               |                      |                               |      |                     |            |            |         |          |  |  |  |
|                                                                                              | 1. All exterior wall to wall dimensions are to                                                |                      |                               |      |                     |            |            |         |          |  |  |  |
|                                                                                              | face of stud unless noted otherwise<br>2. All interior wall dimensions are to face of         |                      |                               |      |                     |            |            |         |          |  |  |  |
|                                                                                              | stud unless noted otherwise<br>3. All exterior wall to truss dimensions are to                |                      |                               |      |                     |            |            |         |          |  |  |  |
| face of stud unless noted otherwise                                                          |                                                                                               |                      |                               |      |                     |            |            |         |          |  |  |  |
|                                                                                              |                                                                                               |                      |                               |      |                     |            |            |         |          |  |  |  |
|                                                                                              | Roof Area = $2285.9$ sq.ft.                                                                   |                      |                               |      |                     |            |            |         |          |  |  |  |
| Ridge Line = 76.13 ft.<br>Hip Line = 0 ft.                                                   |                                                                                               |                      |                               |      |                     |            |            |         |          |  |  |  |
| Hip Line = 0 ft.<br>Horiz. OH = 160.38 ft.                                                   |                                                                                               |                      |                               |      |                     |            |            |         |          |  |  |  |
| Raked OH = $172.31$ ft.                                                                      |                                                                                               |                      |                               |      |                     |            |            |         |          |  |  |  |
| Decking = 79 sheets                                                                          |                                                                                               |                      |                               |      |                     |            |            |         |          |  |  |  |
|                                                                                              |                                                                                               |                      |                               |      |                     |            |            |         |          |  |  |  |
|                                                                                              |                                                                                               |                      |                               |      |                     |            |            |         |          |  |  |  |
| All Walls Shown Are                                                                          |                                                                                               |                      |                               |      |                     |            |            |         |          |  |  |  |
| Considered Load Bearing                                                                      |                                                                                               |                      |                               |      |                     |            |            |         |          |  |  |  |
|                                                                                              |                                                                                               |                      |                               |      |                     |            |            |         |          |  |  |  |
|                                                                                              |                                                                                               |                      |                               |      |                     |            |            |         |          |  |  |  |
|                                                                                              |                                                                                               | _                    |                               |      | eft End of          |            |            |         |          |  |  |  |
|                                                                                              | (                                                                                             |                      | -                             | -    | ered Tru            |            |            |         |          |  |  |  |
|                                                                                              |                                                                                               | Do Not               | t Erec                        | :† 1 | Trusses Bo          | ackwards   | 5          |         |          |  |  |  |
|                                                                                              |                                                                                               |                      |                               |      |                     |            |            |         |          |  |  |  |
|                                                                                              |                                                                                               | <u>т</u>             |                               | 1    |                     |            |            |         |          |  |  |  |
|                                                                                              | _                                                                                             | <u> </u>             | ale: 1/4                      |      | ement Plan          |            | ~          |         |          |  |  |  |
|                                                                                              |                                                                                               | <u> </u>             | aie. 1/4                      | -1   |                     |            |            |         |          |  |  |  |
|                                                                                              |                                                                                               |                      |                               |      |                     |            |            |         |          |  |  |  |
|                                                                                              |                                                                                               |                      |                               |      |                     | 1          |            |         |          |  |  |  |
|                                                                                              |                                                                                               |                      | Connector Information         |      |                     |            | ormation   |         |          |  |  |  |
|                                                                                              | Sym                                                                                           | Product              | Manuf                         | -    | Supported<br>Member | Header     | Truss      |         |          |  |  |  |
|                                                                                              |                                                                                               | HUS26                | USP                           | 13   | Varies              | 16d/3-1/2" | 16d/3-1/2" |         |          |  |  |  |
|                                                                                              |                                                                                               | JUS24                | USP                           | 5    | Varies              | 10d/3"     | 10d/3"     |         |          |  |  |  |
|                                                                                              |                                                                                               | THD26-2              | USP                           | 1    | Varies              | 16d/3-1/2" | 10d/3"     |         |          |  |  |  |
|                                                                                              |                                                                                               | HUS410               | USP                           | 12   | Varies              | 16d/3-1/2" | 16d/3-1/2" |         |          |  |  |  |
|                                                                                              | $\bigcirc$                                                                                    | MSH422               | USP                           | 4    | Varies              | 10d/3"     | 10d/3"     |         |          |  |  |  |
|                                                                                              |                                                                                               |                      |                               |      |                     |            |            |         |          |  |  |  |
|                                                                                              |                                                                                               |                      | F                             | lato | h Legend            |            |            |         |          |  |  |  |
|                                                                                              |                                                                                               |                      | adde                          |      |                     |            |            |         |          |  |  |  |
|                                                                                              |                                                                                               |                      | auue                          | un   | VAC                 |            |            |         |          |  |  |  |
| 2nd Floor Walls @ 8' 1 1/2" UNO                                                              |                                                                                               |                      |                               |      |                     |            |            |         |          |  |  |  |
| Flush Beam                                                                                   |                                                                                               |                      |                               |      |                     |            |            |         |          |  |  |  |
|                                                                                              |                                                                                               |                      |                               |      |                     |            |            |         |          |  |  |  |
|                                                                                              | Drop Beam                                                                                     |                      |                               |      |                     |            |            |         |          |  |  |  |
|                                                                                              |                                                                                               | ·                    |                               |      |                     |            |            |         |          |  |  |  |
|                                                                                              |                                                                                               |                      |                               |      | Produ               | icts       |            |         |          |  |  |  |
| PlotID                                                                                       | Ler                                                                                           | ngth Pi              | oduct                         |      |                     |            | Plies      | Net Qty | Fab Type |  |  |  |
| BM2                                                                                          | 9'0                                                                                           |                      | 1-3/4"x 9-1/4" LVL Kerto-S 2  |      |                     |            |            |         | FF       |  |  |  |
| GDH                                                                                          | 22'                                                                                           |                      | 1-3/4"x 11-7/8" LVL Kerto-S 2 |      |                     |            |            | 2       | FF       |  |  |  |
| BM1                                                                                          | 6' 0                                                                                          | ) <mark>" 1</mark> - | 3/4"x                         | 14"  | LVL Kerto           | o-S        | 2          | 2       | FF       |  |  |  |
|                                                                                              |                                                                                               |                      |                               |      |                     |            |            |         |          |  |  |  |

THIS IS A TRUSS PLACEMENT DIAGRAM ONLY. These trusses are designed as individual building components to be incorporated into the building design at the specification of the building designer. See individual design sheets for each truss design identified on the placement drawing. The building designer is responsible for temporary and permanent bracing of the roof and floor system and for the overall structure. The design of the truss support structure including headers, beams, walls, and columns is the responsibility of the building designer. For general guidance regarding bracing, consult BCSI-B1 and BCSI-B3 provided with the truss delivery package or online @ sbcindustry.com