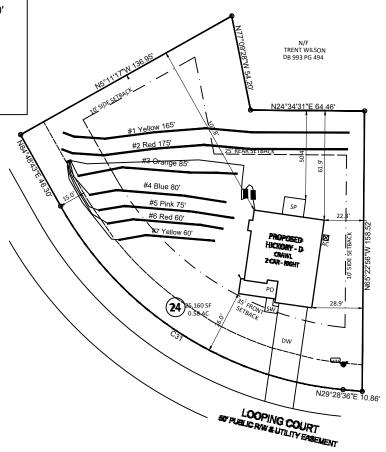

## Tobacco Road S/D 600 Gallons/Day - Septic Design

5-Bedroom

Lot #24 - 157 Looping Ct.

**Davidson Homes** 

Harnett County PIN: 0693-15-4349

\*Not a Survey

Sketched from a plot plan supplied by owner

## "AS BUILT" REVISION 9-9-24

\*\*1250 Gallon Septic Tank

Tank and trenches to be located minimum of 10' from any property line and minimum of 5'

from any building foundation.

\*Do Not Cut, Fill, or Alter Drainfield or Repair Area

\*Comply with all setbacks

\*Contact local health dept. and/or Alex Adams prior to or during installation with any questions or concerns.

System: Pressure Manifold

Lines: 3-7 (360') 0.45 LTAR

20" Max Trench Bottom Accepted Status System Repair: Pressure Manifold

Lines: 1-2 (340') 0.45 LTAR

20" Max Trench Bottom Accepted Status System

Adams
Soil Consulting
919-414-6761
Job #1215
2-16-24