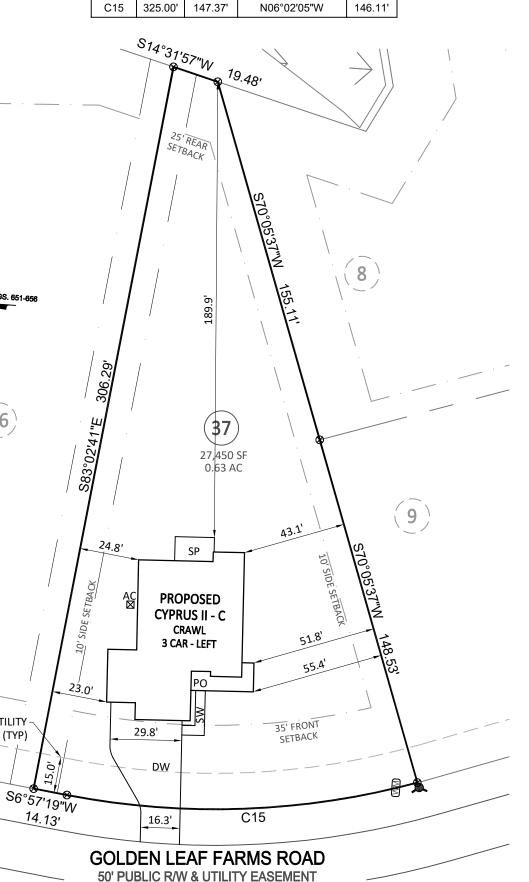

#### **LOT INFORMATION: CURVE TABLE** PIN: 0693-24-2421.000 CURVE RADIUS LENGTH CHORD DIRECTION CHORD REFERENCE: DB. 42162 PGS. 658 TOTAL LOT AREA = 0.63 AC = 27,450 SF 325.00' 147.37 N06°02'05"W

HOUSE = 2.834 SF PORCH = 202 SF

SIDEWALK = 96 SF DRIVEWAY = 1,002 SF

AC PAD = 9 SF

SCREENED PORCH = 162 SF

15' UTILITY

EASEMENT (TYP)

1" = 40 ft.

### **LEGEND**

PO = PORCH CP = COVERED PORCH

SP = SCREENED PORCH SW = SIDEWALK

DW = CONC DRIVEWAY

SP = SCREENED PORCH

P = CONCRETE PATIO ⊗ = COMPUTED POINT

• = IRON PIPE FOUND (IPF)

● = IRON PIPE SET (IPS)

## **DAVIDSON HOMES**

**TOBACCO ROAD - PHASE 1 & 3 - LOT 37** 62 GOLDEN LEAF FARMS ROAD, ANGIER, NC BLACK RIVER TOWNSHIP, HARNETT COUNTY

DATE: 1/30/24 DRAWN BY: AMG CHECKED BY: SPC

REFERENCE: BM 2023 PGS. 651-656