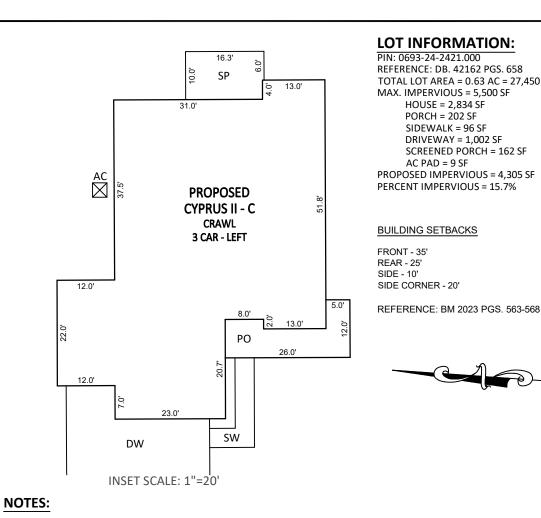

#### **LOT INFORMATION: CURVE TABLE** PIN: 0693-24-2421.000 CURVE RADIUS LENGTH CHORD DIRECTION CHORD REFERENCE: DB. 42162 PGS. 658 TOTAL LOT AREA = 0.63 AC = 27,450 SF 325.00' 147.37 N06°02'05"W

HOUSE = 2.834 SF PORCH = 202 SF

SIDEWALK = 96 SF DRIVEWAY = 1,002 SF

AC PAD = 9 SF

SCREENED PORCH = 162 SF

15' UTILITY

EASEMENT (TYP)

1" = 40 ft.

### **LEGEND**

PO = PORCH CP = COVERED PORCH

SP = SCREENED PORCH SW = SIDEWALK

DW = CONC DRIVEWAY

SP = SCREENED PORCH

P = CONCRETE PATIO ⊗ = COMPUTED POINT

• = IRON PIPE FOUND (IPF)

● = IRON PIPE SET (IPS)