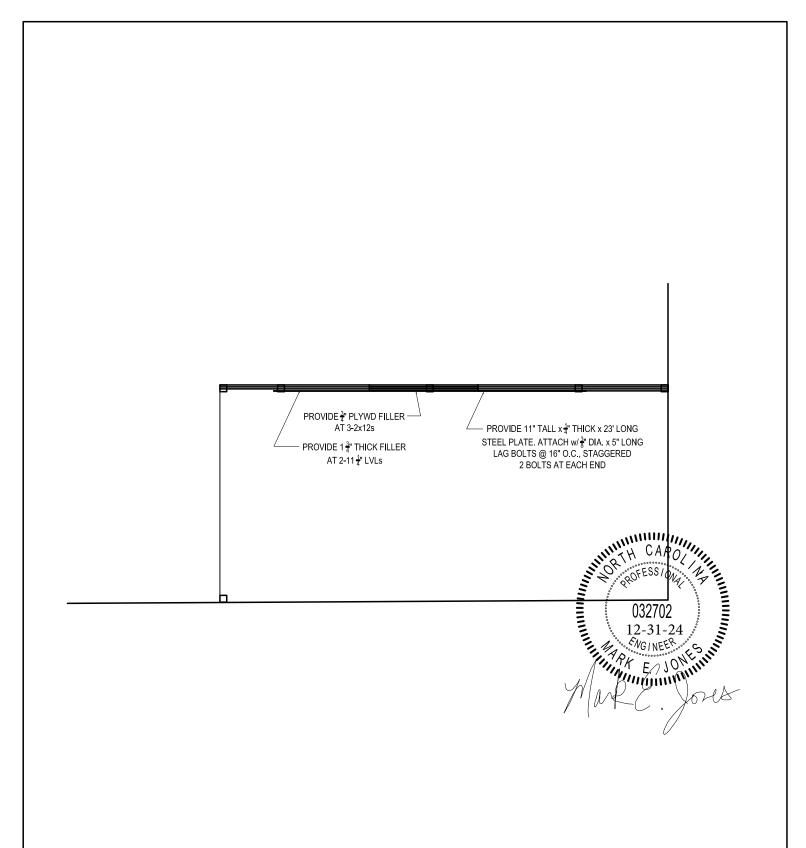

Based on observations and analysis, the conclusions regarding the structure are:

1. The owner/builder has changed the location of the beam supports on the back porch. The change required a repair/enhancement of the rear beam. See the attached drawing for the required repair. The plate shall be attached with structural screws at 16" on center, staggered.