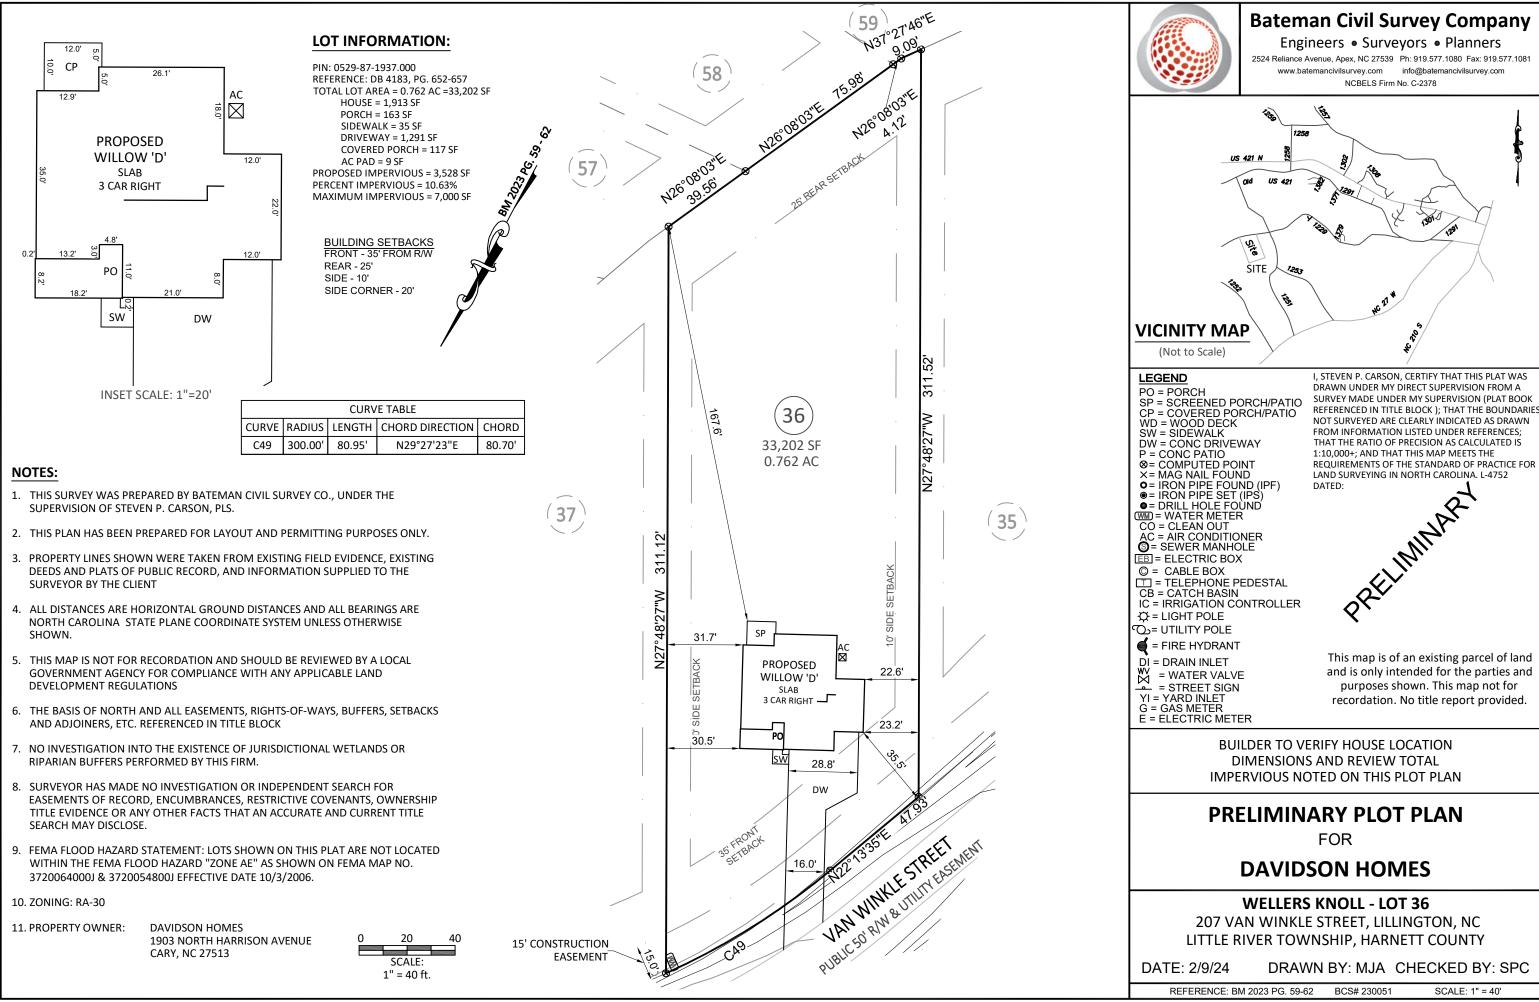

| GEND                                                                                                                                                                                                                                                                                                                                                                                                                                                                                                                                                                                 |
|--------------------------------------------------------------------------------------------------------------------------------------------------------------------------------------------------------------------------------------------------------------------------------------------------------------------------------------------------------------------------------------------------------------------------------------------------------------------------------------------------------------------------------------------------------------------------------------|
| <ul> <li>P = PORCH</li> <li>P = SCREENED PORCH/PATIO</li> <li>P = COVERED PORCH/PATIO</li> <li>D = WOOD DECK</li> <li>V = SIDEWALK</li> <li>W = CONC DRIVEWAY</li> <li>= COMPUTED POINT</li> <li>= MAG NAIL FOUND</li> <li>= IRON PIPE FOUND (IPF)</li> <li>= IRON PIPE SET (IPS)</li> <li>= DRILL HOLE FOUND</li> <li>)= WATER METER</li> <li>D = CLEAN OUT</li> <li>C = AIR CONDITIONER</li> <li>= SEWER MANHOLE</li> <li>]= ELECTRIC BOX</li> <li>= CATCH BASIN</li> <li>= IRRIGATION CONTROLLER</li> <li>= LIGHT POLE</li> <li>= UTILITY POLE</li> <li>= FIRE HYDRANT</li> </ul> |
| = DRAIN INLET                                                                                                                                                                                                                                                                                                                                                                                                                                                                                                                                                                        |
| = WATER VALVE<br>- = STREET SIGN                                                                                                                                                                                                                                                                                                                                                                                                                                                                                                                                                     |
| = YARD INLET                                                                                                                                                                                                                                                                                                                                                                                                                                                                                                                                                                         |
| = GAS METER                                                                                                                                                                                                                                                                                                                                                                                                                                                                                                                                                                          |