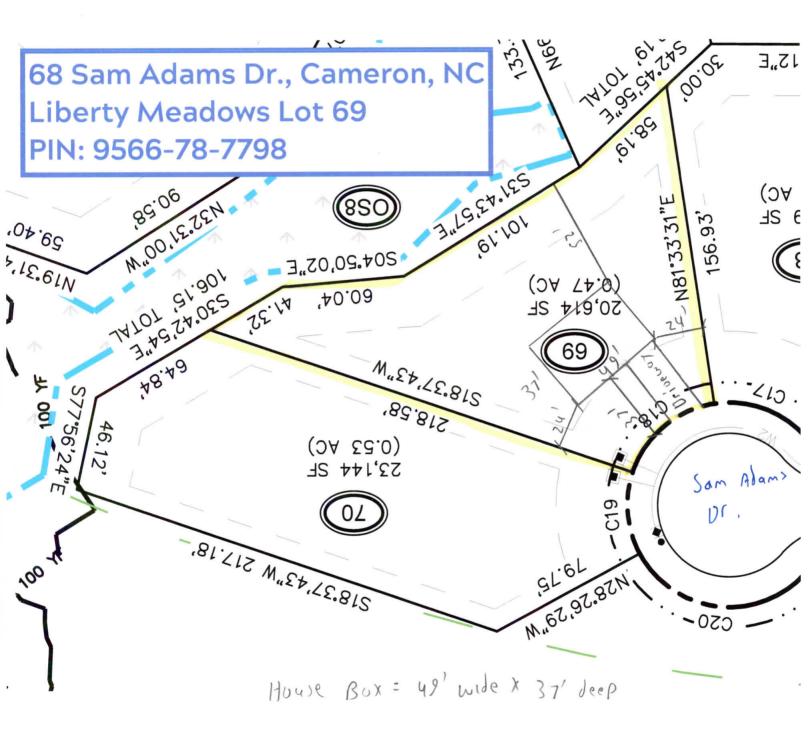

| Initial Application Date: <u>2/16/24</u>                                                                                                                                                                                                                                                                                                                                                                                           | Application #                                                                                              |
|------------------------------------------------------------------------------------------------------------------------------------------------------------------------------------------------------------------------------------------------------------------------------------------------------------------------------------------------------------------------------------------------------------------------------------|------------------------------------------------------------------------------------------------------------|
| COUNTY OF HARNETT RESIDENTIAL LAND USE AP<br>Central Permitting 420 McKinney Pkwy, Lillington, NC 27546 Phone: (910) 893-7525 ex                                                                                                                                                                                                                                                                                                   |                                                                                                            |
| **A RECORDED SURVEY MAP, RECORDED DEED (OR OFFER TO PURCHASE) & SITE PLAN ARE REQ                                                                                                                                                                                                                                                                                                                                                  | UIRED WHEN SUBMITTING A LAND USE APPLICATION**                                                             |
| LANDOWNER: Galt Land Development Mailing Address:                                                                                                                                                                                                                                                                                                                                                                                  | 206 Shoreline Dr.                                                                                          |
| City: <u>Raeford</u> State: NC Zip: <u>28376</u> Contact No: <u>704-451-4444</u> Email:                                                                                                                                                                                                                                                                                                                                            | shaun@PrecisionCustomHomesNC.com                                                                           |
| APPLICANT*: Same as Landowner Mailing Address:                                                                                                                                                                                                                                                                                                                                                                                     |                                                                                                            |
| City: Contact No:                                                                                                                                                                                                                                                                                                                                                                                                                  |                                                                                                            |
| *Please fill out applicant information if different than landowner                                                                                                                                                                                                                                                                                                                                                                 | Linai.                                                                                                     |
| ADDRESS:        68 Sam Adams Dr. (Liberty Meadows Lot 69)         PIN:        9566-78-7798           Zoning:         RA-20R         Flood:          Deed Book / Page: 202           Setbacks - Front:         35         Back:         25         Side: 10         Corner:         20                                                                                                                                              |                                                                                                            |
| PROPOSED USE:                                                                                                                                                                                                                                                                                                                                                                                                                      |                                                                                                            |
| □ SFD: (Size <u>49'</u> x <u>37''</u> ) # Bedrooms: <u>3</u> # Baths: <u>2.5</u> Basement(w/wo bath): Garage<br>TOTAL HTD SQ FT <u>2.522</u> GARAGE SQ FT <u>452</u> (Is the bonus room finished? () yes ()<br>bedrooms)                                                                                                                                                                                                           |                                                                                                            |
| Modular: (Sizex) # Bedrooms # Baths Basement (w/wo bath) Garage<br>TOTAL HTD SQ FT (Is the second floor finished? () yes () no Any                                                                                                                                                                                                                                                                                                 |                                                                                                            |
| Manufactured Home:SWDWTW (Sizex) # Bedrooms: Garage                                                                                                                                                                                                                                                                                                                                                                                | ge:(site built?) Deck:(site built?)                                                                        |
| Duplex: (Sizex) No. Buildings: No. Bedrooms Per Unit:                                                                                                                                                                                                                                                                                                                                                                              | TOTAL HTD SQ FT                                                                                            |
| Home Occupation: # Rooms: Use: Hours of Operation                                                                                                                                                                                                                                                                                                                                                                                  | n:#Employees:                                                                                              |
| Addition/Accessory/Other: (Sizex) Use:                                                                                                                                                                                                                                                                                                                                                                                             | Closets in addition? () yes () no                                                                          |
| TOTAL HTD SQ FT GARAGE                                                                                                                                                                                                                                                                                                                                                                                                             |                                                                                                            |
| Water Supply: <u>X</u> County <u>Existing Well</u> New Well (# of dwellings using well <u>(Need to Complete New Well Application</u><br>Sewage Supply: <u>X</u> New Septic Tank <u>Expansion</u> Relocation <u>Existing Septic Tan</u><br>(Complete Environmental Health Checklist on other side of application if Septic)<br>Does owner of this tract of land, own land that contains a manufactured home within five hundred fee | at the same time as New Tank)<br>k County Sewer                                                            |
| Does the property contain any easements whether underground or overhead () yes (_X) no                                                                                                                                                                                                                                                                                                                                             |                                                                                                            |
| Structures (existing or proposed): Single family dwellings: <u>1 x SFR</u> Manufactured Hom                                                                                                                                                                                                                                                                                                                                        | nes:Other (specify):                                                                                       |
| If permits are granted I agree to conform to all ordinances and laws of the State of North Carolina reg<br>I hereby state that foregoing statements are accurate and correct to the best of my knowledge. Perm                                                                                                                                                                                                                     | nit subject to revocation if false information is provided.                                                |
| Signature of Owner or Owner's Agent ***It is the owner/applicants responsibility to provide the county with any applicable informat to: boundary information, house location, underground or overhead easements, etc. The incorrect or missing information that is contained within t *This application expires 6 months from the initial date if permi                                                                            | county or its employees are not responsible for any<br>hese applications.***<br>its have not been issued** |
| APPLICATION CONTINUES ON BACK                                                                                                                                                                                                                                                                                                                                                                                                      |                                                                                                            |